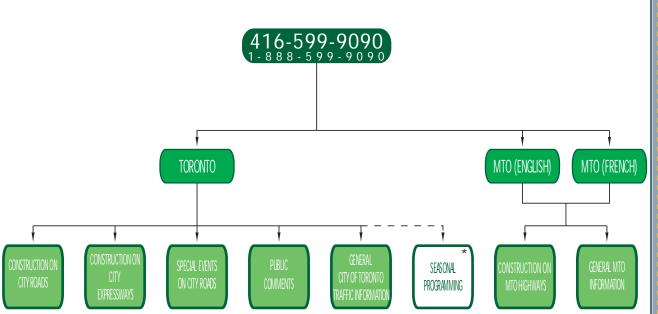

## The RoadInfo Menu

Here is just some of the information you can access for City of Toronto Roadways:

- Find out about road construction by area of the city
- Hear about closures taking place on City Expressways
- · Find out about Special Event Routes
- Leave a Public Comment to report a pothole
- Find out what to do if your car gets towed

For MTO Roadways, you can:

- Find out about road construction information on MTO Highways by simply entering the Highway number you want to hear about
- Find out how to access other MTO information sources

TORONTO TRANSPORTATION SERVICES AND ONTARIO MINISTRY OF TRANSPORTATION A 16-599-9090

\* SEASONAL PROGRAMMING: The 338-SNOW Program is part of the RoadInfo Service during the Winter season and may also be accessed directly by dialling 416-338-SNOW (7669)