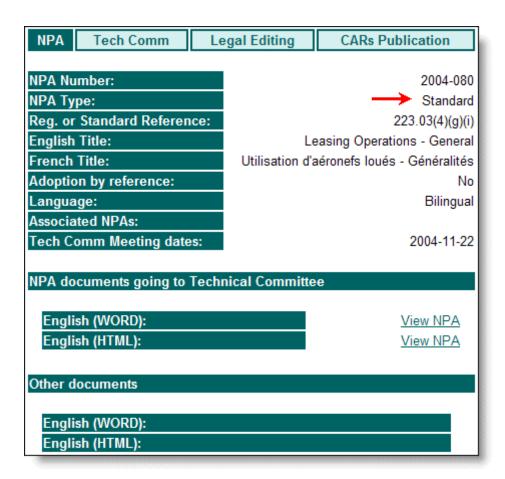

## Standard NPA screen

# **Standard NPA screen Field Descriptions**

| Field                      | Attribute | Description                                                                                                                                                                                                                                                                                                                                                                                                                        |
|----------------------------|-----------|------------------------------------------------------------------------------------------------------------------------------------------------------------------------------------------------------------------------------------------------------------------------------------------------------------------------------------------------------------------------------------------------------------------------------------|
| NPA Number                 | Text      | Displays the NPA Number in the YYYY-### format.                                                                                                                                                                                                                                                                                                                                                                                    |
| NPA Type                   | Text      | Displays the type of NPA: Regulation, Standard, or Advisory.                                                                                                                                                                                                                                                                                                                                                                       |
| Reg. or Standard Reference | Text      | Displays the NPA reference number.                                                                                                                                                                                                                                                                                                                                                                                                 |
| English Title              | Text      | Displays the English title of the NPA.                                                                                                                                                                                                                                                                                                                                                                                             |
| French Title               | Text      | Displays the French title of the NPA.                                                                                                                                                                                                                                                                                                                                                                                              |
| Adoption by Reference      | Text      | Displays whether or not this NPA has an Adoption by Reference. Displays either Yes or No.                                                                                                                                                                                                                                                                                                                                          |
| Language                   | Text      | Displays the language (s) in which the NPA is written:<br>English, French, or Bilingual.                                                                                                                                                                                                                                                                                                                                           |
| Associated NPAs            | Text      | Displays the numbers for any Associated NPAs.                                                                                                                                                                                                                                                                                                                                                                                      |
| Document Section           | Links     | To view the original NPA documents going to Technical Committee meetings, click the View NPA link in the desired format (Word / HTML).  To view Other documents, click the desired format (Word/HTML) link.  Tip  To access the French version of these documents, simply click the Français link within the Transport Canada Header. The French version of the screen will appear and links to the French documents will display. |