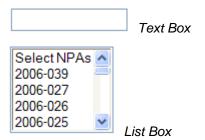

#### **Data Entry Fields**

Identified by white boxes. You can enter text in data entry fields by clicking on the text box or using the **TAB** key to advance to the field to enter the desired text. You can delete data in any text box by using the **BACKSPACE** key or by selecting the text and pressing the **DELETE** key.

#### **Drop-Down Lists**

Contain all possible input values for the field. You can access the selections within a drop-down list by clicking the arrow button located to the right of the field, and then use either the mouse, or the scroll bar, or the **ARROW** keys to move up and down in the list. To make your selection, highlight the value and click on it. The drop-down list closes and your selection displays in the field.

# **Technical Committee Search screen Field Descriptions**

| Field               | Attribute                       | Description                                                                                                                                                                                                                                                                |
|---------------------|---------------------------------|----------------------------------------------------------------------------------------------------------------------------------------------------------------------------------------------------------------------------------------------------------------------------|
| Technical Committee | Drop-Down list                  | Select the Technical Committee for which you are searching for the Technical Committee meeting information.                                                                                                                                                                |
| Meeting Date        | Text Boxes Displays: YYYY-MM-DD | Enter the date range during which the Technical Committee meeting you are searching for was held either directly into the date fields or by clicking the <b>Calendar</b> icon and selecting the desired date. Please refer to the Calendar Pop-up window for more details. |
| Status              | Drop-Down List                  | Select the status of the NPAs reviewed at the Tech<br>Comm meeting; Accepted as is, Accepted as revised,<br>Deferred, and Withdrawn.                                                                                                                                       |
| Dissent             | Check Box                       | Select whether or not NPAs reviewed at the Tech Comm meeting had a dissent.                                                                                                                                                                                                |
| NPAs                | Drop Down List                  | Select the NPAs being discussed at the Technical Committee meeting for which you are searching.  Tip  Click and hold the CTRL key while selecting NPAs if you which to search for multiple NPAs.                                                                           |
| Search              | Command Button                  | Click this button to search for Technical Committee meetings matching your specified search criteria.  Results will display on the <i>Technical Committee Search results</i> screen.                                                                                       |
| Clear               | Command Button                  | Click this button to clear any selections or entries made on this screen.                                                                                                                                                                                                  |