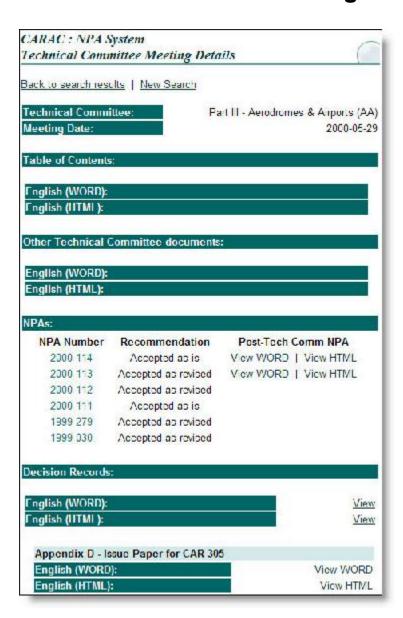

# **Technical Committee Meeting Details screen**

# **Technical Committee Meeting Details screen Field Descriptions**

Information on this screen is "Read Only". If a link to a document containing details for the selected Technical Committee meeting is not available, the following message displays: "Document not available at this time."

| Field                                  | Attribute                 | Description                                                                                                                                                                                                                                                                                                              |  |
|----------------------------------------|---------------------------|--------------------------------------------------------------------------------------------------------------------------------------------------------------------------------------------------------------------------------------------------------------------------------------------------------------------------|--|
| Back                                   | Link                      | Click this link to return to the previous screen.                                                                                                                                                                                                                                                                        |  |
| Technical Committee                    | Text                      | Displays the full name and acronym of the Technical Committee.                                                                                                                                                                                                                                                           |  |
| Meeting Date                           | Text Displays: YYYY-MM-DD | Displays the date on which the Technical Committee meeting was held.                                                                                                                                                                                                                                                     |  |
| Table of Contents                      | Links                     | Displays links to the Word/HTML <i>Table of Contents</i> for the Technical Committee meeting.                                                                                                                                                                                                                            |  |
| Other Technical<br>Committee documents | Links                     | Displays links to the Word/HTML versions of Other Technical Committee documents.                                                                                                                                                                                                                                         |  |
| NPAs                                   | Table                     | Displays information about the NPAs discussed at the Technical Committee meeting.  The NPA Number displays in the YYYY-### format, and serves as a link to the NPA Detail screen. The Technical Committee's recommendation displays, as well as links to any available Post-Tech Comm NPAs.                              |  |
| Decision Records                       | Links                     | Displays links to any decision records that resulted from the meeting in Word/HTML.  Tip  To access the French version of these decision records, simply click the language link within the Transport Canada Header. The French version of the screen will appear and links to the French decision records will display. |  |
| Appendices to Decision<br>Records      | Links                     | This section displays links to appendices to the uploaded decision records related to the meeting in Word/HTML.  Note  This section will only appear if Decision Records have been uploaded.                                                                                                                             |  |