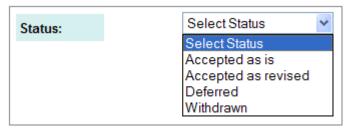

#### **Drop-Down Lists**

Contain all possible input values for the field. You can access the selections within a drop-down list by clicking the arrow button located to the right of the field, and then use either the mouse, or the scroll bar, or the **ARROW** keys to move up and down in the list. To make your selection, highlight the value and click on it. The drop-down list closes and your selection displays in the field.

# **Technical Committee Search screen Field Descriptions**

| Field               | Attribute                       | Description                                                                                                                                                                                                                                                                |
|---------------------|---------------------------------|----------------------------------------------------------------------------------------------------------------------------------------------------------------------------------------------------------------------------------------------------------------------------|
| Technical Committee | Drop-Down list                  | Select the Technical Committee for which you are searching for the Technical Committee meeting information.                                                                                                                                                                |
| Meeting Date        | Text Boxes Displays: YYYY-MM-DD | Enter the date range during which the Technical Committee meeting you are searching for was held either directly into the date fields or by clicking the <b>Calendar</b> icon and selecting the desired date. Please refer to the Calendar Pop-up window for more details. |
| Status              | Drop-Down List                  | Select the status of the NPAs reviewed at the Tech<br>Comm meeting; Accepted as is, Accepted as revised,<br>Deferred, and Withdrawn.                                                                                                                                       |
| Dissent             | Check Box                       | Select whether or not NPAs reviewed at the Tech Comm meeting had a dissent.                                                                                                                                                                                                |
| NPAs                | Drop Down List                  | Select the NPAs being discussed at the Technical Committee meeting for which you are searching.  Tip  Click and hold the CTRL key while selecting NPAs if you which to search for multiple NPAs.                                                                           |
| Search              | Command Button                  | Click this button to search for Technical Committee meetings matching your specified search criteria.  Results will display on the <i>Technical Committee Search results</i> screen.                                                                                       |
| Clear               | Command Button                  | Click this button to clear any selections or entries made on this screen.                                                                                                                                                                                                  |

# **CARC Search screen Field Descriptions**

| Field        | Attribute                       | Description                                                                                                                                                                                                                                                        |
|--------------|---------------------------------|--------------------------------------------------------------------------------------------------------------------------------------------------------------------------------------------------------------------------------------------------------------------|
| Meeting Date | Text Boxes Displays: YYYY-MM-DD | Enter the date range during which the CARC meeting you are searching for was held either directly into the date fields or by clicking the <b>Calendar</b> icon and selecting the desired date. Please refer to the <i>Calendar Pop-up window</i> for more details. |
| Status       | Drop-Down List                  | Select the status of the NPAs reviewed at the CARC meeting.                                                                                                                                                                                                        |
| NPAs         | Drop Down List                  | Select the NPAs being discussed at the CARC meeting for which you are searching.  Tip  Click and hold the CTRL key while selecting NPAs if you which to search for multiple NPAs.                                                                                  |
| Search       | Command Button                  | Click this button to search for CARC meetings matching your specified search criteria. Results will display on the CARC Search results screen.                                                                                                                     |
| Clear        | Command Button                  | Click this button to clear any selections or entries made on this screen.                                                                                                                                                                                          |