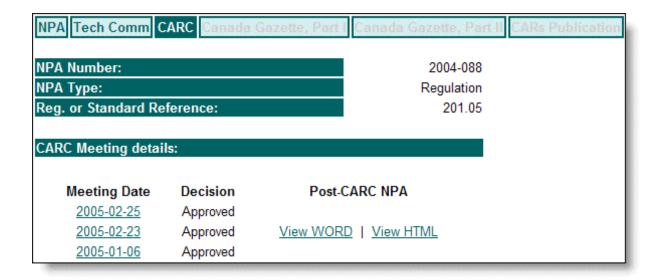

#### **CARC** screen

# **CARC** screen Field Descriptions

Information on this screen is "Read Only". A message will display in place of a link if documents are not yet available.

| Field                      | Attribute Description                                             |                                                                                                                                                                                                                  |
|----------------------------|-------------------------------------------------------------------|------------------------------------------------------------------------------------------------------------------------------------------------------------------------------------------------------------------|
| NPA Number                 | Text                                                              | Displays the NPA Number in the YYYY-### format.                                                                                                                                                                  |
| NPA Type                   | Text Displays the type of NPA: Regulation, Standard, of Advisory. |                                                                                                                                                                                                                  |
| Reg. or Standard Reference | Text Displays the NPA reference number.                           |                                                                                                                                                                                                                  |
| CARC Meeting details       | Table                                                             | Displays the date(s) of the CARC Meeting(s), the decision made, and a link to any Post-CARC NPA(s) in Word/HTML.  Tip                                                                                            |
|                            |                                                                   | To access the French version of these documents, simply click the language link within the Transport Canada Header. The French version of the screen will appear and links to the French documents will display. |