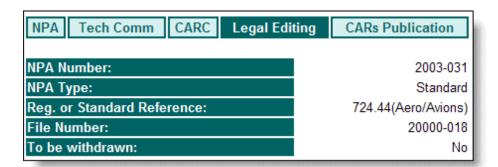

# **Legal Editing screen**

# **Legal Editing screen Field Descriptions**

Information on this screen is "Read Only".

| Field                         | Attribute                                            | Description                                                                    |  |
|-------------------------------|------------------------------------------------------|--------------------------------------------------------------------------------|--|
| NPA Number                    | Text Displays the NPA Number in the YYYY-### format. |                                                                                |  |
| NPA Type                      | Text                                                 | Text Displays the type of NPA: Regulation, Standard, or Advisory.              |  |
| Reg. or Standard<br>Reference | Text                                                 | Displays the NPA reference number.                                             |  |
| File Number                   | Text                                                 | Displays the legal editing file number of the NPA.                             |  |
| To be withdrawn               | Text                                                 | Displays whether or not the NPA has been withdrawn at the Legal Editing stage. |  |