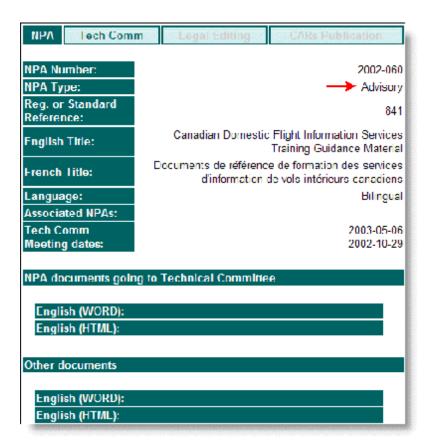

# **Advisory NPA screen**

## **Advisory NPA screen Field Descriptions**

| Field                         | Attribute | Description                                                  |
|-------------------------------|-----------|--------------------------------------------------------------|
| NPA Number                    | Text      | Displays the NPA Number in the YYYY-### format.              |
| NPA Type                      | Text      | Displays the type of NPA: Regulation, Standard, or Advisory. |
| Reg. or Standard<br>Reference | Text      | Displays the NPA reference number.                           |
| English Title                 | Text      | Displays the English title of the NPA.                       |
| French Title                  | Text      | Displays the French title of the NPA.                        |
| Language                      | Text      | Displays the language (s) in which the NPA is written:       |

|                         |                           | English, French, or Bilingual.                                                                                                                                                                                          |
|-------------------------|---------------------------|-------------------------------------------------------------------------------------------------------------------------------------------------------------------------------------------------------------------------|
| Associated NPAs         | Text                      | Displays the numbers for any Associated NPAs.                                                                                                                                                                           |
| Tech Comm Meeting dates | Date Displays: YYYY-MM-DD | Displays the date (s) of the Technical Committee Meeting (s).                                                                                                                                                           |
| Document Section        | Links                     | To view the original NPA documents going to Technical Committee meetings, click the <b>View NPA</b> link in the desired format (Word / HTML).                                                                           |
|                         |                           | To view Other documents, click the desired format (Word/HTML) link.  Tip                                                                                                                                                |
|                         |                           | To access the French version of these documents, simply click the <b>Français</b> link within the Transport Canada Header. The French version of the screen will appear and links to the French documents will display. |