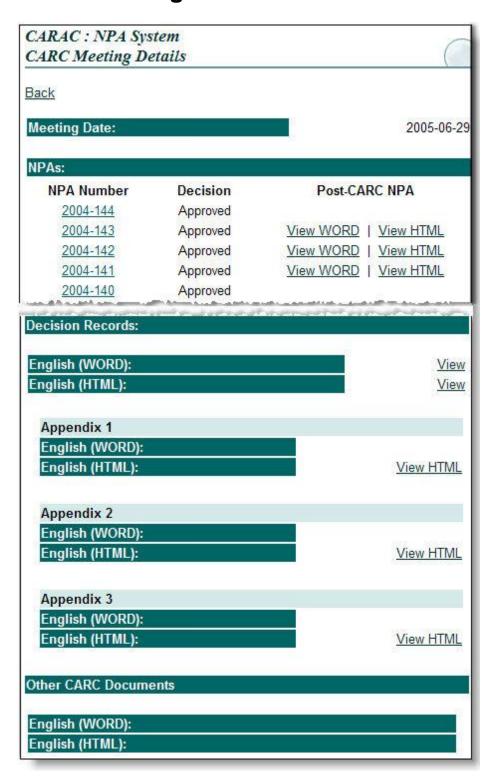

# **CARC Meeting Details screen**

# **CARC Meeting Details screen Field Descriptions**

Information on this screen is "Read Only". If a link to a document containing details for the selected CARC meeting is not available, a message will display.

| Field                             | Attribute                 | Description                                                                                                                                                                                                                                                                                                              |  |
|-----------------------------------|---------------------------|--------------------------------------------------------------------------------------------------------------------------------------------------------------------------------------------------------------------------------------------------------------------------------------------------------------------------|--|
| Back                              | Link                      | Click this link to return to the previous screen.                                                                                                                                                                                                                                                                        |  |
| Meeting Date                      | Text Displays: YYYY-MM-DD | Displays the date on which the CARC meeting was held.                                                                                                                                                                                                                                                                    |  |
| NPAs                              | Table                     | Displays information about the NPAs discussed at the CARC meeting.  The NPA Number displays in the YYYY-### format, and serves as a link to the NPA Detail screen The CARC's recommendation displays, as well as links to any available Post-CARC NPAs.                                                                  |  |
| Decision Records                  | Links                     | Displays links to any decision records that resulted from the meeting in Word/HTML.  Tip  To access the French version of these decision records, simply click the language link within the Transport Canada Header. The French version of the screen will appear and links to the French decision records will display. |  |
| Appendices to Decision<br>Records | Links                     | Displays links to appendices to decision records in Word/HTML.  Note  This section will only appear if Decision Records have been uploaded.                                                                                                                                                                              |  |
| Other CARC Documents              | Links                     | Displays links to other CARC documents related to the meeting in Word/HTML.                                                                                                                                                                                                                                              |  |