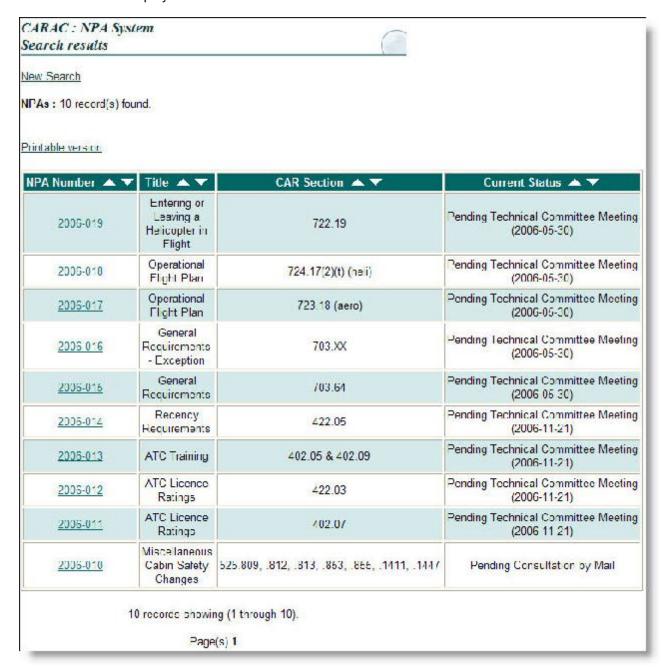

# NPA Search results screen Field Descriptions

You can toggle column information from ascending to descending order by clicking the up and down arrows available within the column headers on this screen.

| Field             | Attribute         | Description                                                                                                                                                                                                                      |
|-------------------|-------------------|----------------------------------------------------------------------------------------------------------------------------------------------------------------------------------------------------------------------------------|
| New Search        | Link              | Click this link to return to the NPA search screen.                                                                                                                                                                              |
| NPAs              | Text<br>Read Only | Displays the total number of NPAs records found that match your search criteria.                                                                                                                                                 |
| Printable Version | Link              | Click this link to print the NPA Search results screen as it appears.                                                                                                                                                            |
| NPA Number        | Column with Links | Displays the NPA Number in the YYYY-### format. Click this link to open the NPA details screen for the selected NPA.                                                                                                             |
| Title             | Column            | Displays the NPA Title.                                                                                                                                                                                                          |
| CAR Section       | Column            | Displays the CAR section to which the NPA applies.                                                                                                                                                                               |
| Current Status    | Column            | Displays the current status of the NPA.  Note  If applicable, a date will display. For example, if the current status is "Published", the date on which the NPA was published will display in the following format: (YYYY-MM-DD) |