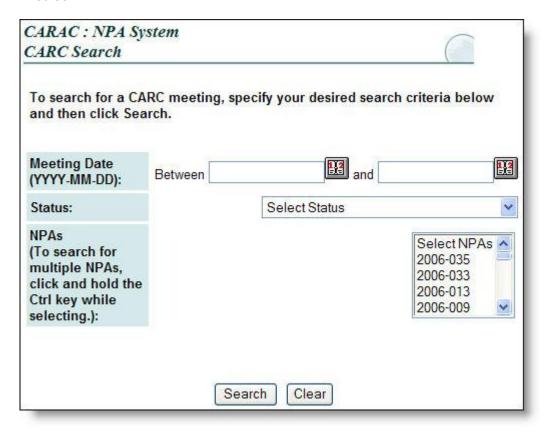

# **CARC Search screen**

## To access the CARC Search screen

- 1. Log in to the CARAC: NPA system.
- 2. Click the **Search CARC** link within the CARAC: NPA side-menu to open the *CARC Search* screen.

# **CARC Search screen Field Descriptions**

| Field        | Attribute                       | Description                                                                                                                                                                                                                                                        |
|--------------|---------------------------------|--------------------------------------------------------------------------------------------------------------------------------------------------------------------------------------------------------------------------------------------------------------------|
| Meeting Date | Text Boxes Displays: YYYY-MM-DD | Enter the date range during which the CARC meeting you are searching for was held either directly into the date fields or by clicking the <b>Calendar</b> icon and selecting the desired date. Please refer to the <i>Calendar Pop-up window</i> for more details. |
| Status       | Drop-Down List                  | Select the status of the NPAs reviewed at the CARC meeting.                                                                                                                                                                                                        |
| NPAs         | Drop Down List                  | Select the NPAs being discussed at the CARC meeting for which you are searching.  Tip  Click and hold the CTRL key while selecting NPAs if you which to search for multiple NPAs.                                                                                  |
| Search       | Command Button                  | Click this button to search for CARC meetings matching your specified search criteria. Results will display on the CARC Search results screen.                                                                                                                     |
| Clear        | Command Button                  | Click this button to clear any selections or entries made on this screen.                                                                                                                                                                                          |