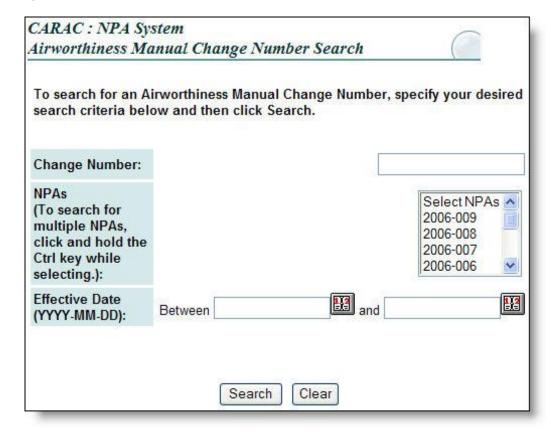

#### **Search Airworthiness Manual Change Number**

Opens the Airworthiness Manual Change Number Search screen.