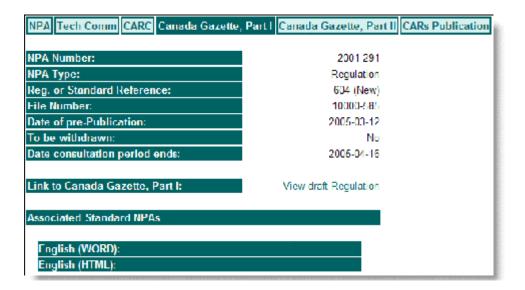

# Canada Gazette, Part I screen

#### Canada Gazette, Part I screen Field Descriptions

Information on this screen is "Read Only". A message will display if a link to the CGI is not yet available.

| Field                             | Attribute                 | Description                                                                                                               |  |
|-----------------------------------|---------------------------|---------------------------------------------------------------------------------------------------------------------------|--|
| NPA Number                        | Text                      | Displays the NPA Number in the YYYY-### format.                                                                           |  |
| NPA Type                          | Text                      | Displays the type of NPA: Regulation, Standard, or Advisory.                                                              |  |
| Reg. or Standard Reference        | Text                      | Displays the NPA reference number.                                                                                        |  |
| File Number                       | Text                      | Displays the legal editing file number of the NPA.                                                                        |  |
| Date of pre-Publication           | Text Displays: YYYY-MM-DD | Displays the date on which the NPA has been published in the Canada Gazette, Part I.                                      |  |
| To be withdrawn                   | Text                      | Displays whether or not the NPA has been withdrawn.                                                                       |  |
| Date consultation period ends     | Text Displays: YYYY-MM-DD | Displays the date on which the consultation period ends for the selected NPA.                                             |  |
| Link to Canada Gazette,<br>Part I | Link                      | If a link to the CGI has been created on the internal application, the following link will appear: View draft Regulation. |  |
| Associated Standard NPAs          | Links                     | If other Standard NPAs are associated with this NPA, they will display in this section.                                   |  |