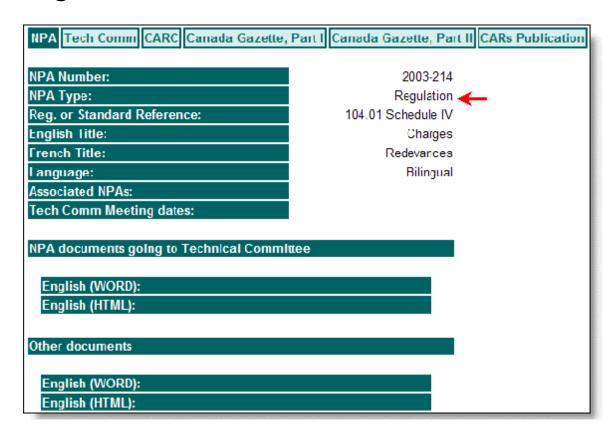

# **Regulation NPA screen**

## **Regulation NPA screen Field Descriptions**

| Field                         | Attribute | Description                                                  |
|-------------------------------|-----------|--------------------------------------------------------------|
| NPA Number                    | Text      | Displays the NPA Number in the YYYY-### format.              |
| NPA Type                      | Text      | Displays the type of NPA: Regulation, Standard, or Advisory. |
| Reg. or Standard<br>Reference | Text      | Displays the NPA reference number.                           |
| English Title                 | Text      | Displays the English title of the NPA.                       |
| French Title                  | Text      | Displays the French title of the NPA.                        |
| Language                      | Text      | Displays the language (s) in which the NPA is                |

|                         |                           | written: English, French, or Bilingual.                                                                                                                                                                                 |
|-------------------------|---------------------------|-------------------------------------------------------------------------------------------------------------------------------------------------------------------------------------------------------------------------|
| Associated NPAs         | Text                      | Displays the numbers for any Associated NPAs.                                                                                                                                                                           |
| Tech Comm Meeting dates | Date Displays: YYYY-MM-DD | Displays the date(s) of the Technical Committee Meeting(s).                                                                                                                                                             |
|                         |                           | To view the original NPA documents going to Technical Committee meetings, click the <b>View NPA</b> link in the desired format (Word / HTML).                                                                           |
|                         |                           | To view Other documents, click the desired format (Word/HTML) link.                                                                                                                                                     |
| Document Section        | Links                     | <b>⋑</b> Tip                                                                                                                                                                                                            |
|                         |                           | To access the French version of these documents, simply click the <b>Français</b> link within the Transport Canada Header. The French version of the screen will appear and links to the French documents will display. |