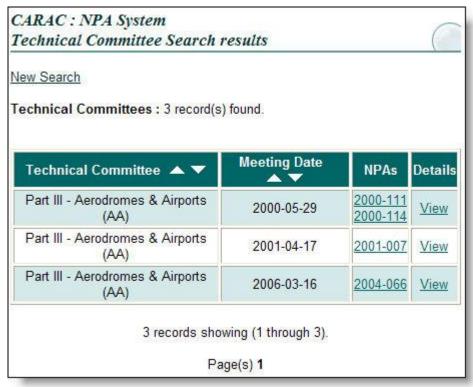

# **Technical Committee Search results** screen

# To access the Technical Committee Search results screen

- 1. Log in to the CARAC: NPA system.
- 2. Click the **Search Technical Committees** link within the CARAC: NPA side-menu to open the *Technical Committee Search* screen.
- 3. Enter your desired search criteria, and then click Search. Technical Committees matching your search criteria display on the *Technical Committee Search results* screen.

## **Technical Committee Search results screen Field Descriptions**

You can toggle column information from ascending to descending order by clicking the up and down arrows available within several of the column headers on this screen.

| Field                   | Attribute                   | Description                                                                                                                                                                                    |
|-------------------------|-----------------------------|------------------------------------------------------------------------------------------------------------------------------------------------------------------------------------------------|
| New Search              | Link                        | Click this link to return to the NPA search screen.                                                                                                                                            |
| Technical<br>Committees | Text<br>Read Only           | Displays how many technical committees match your search criteria.                                                                                                                             |
| Technical Committee     | Column                      | Displays the full name and acronym of all Technical Committees matching your search criteria.                                                                                                  |
| Meeting Date            | Column Displays: YYYY-MM-DD | Displays the dates on which the Technical Committee meetings were held.                                                                                                                        |
| NPAs                    | Column with Links           | Displays the NPA Number (s) in the YYYY-### format for all NPAs discussed at that Technical Committee meeting. Clicking the NPA Number link opens the NPA details screen for the selected NPA. |
| Details                 | Column with Link            | Click this link to open the <i>Technical Committee Meeting Details</i> screen for the selected meeting date.                                                                                   |