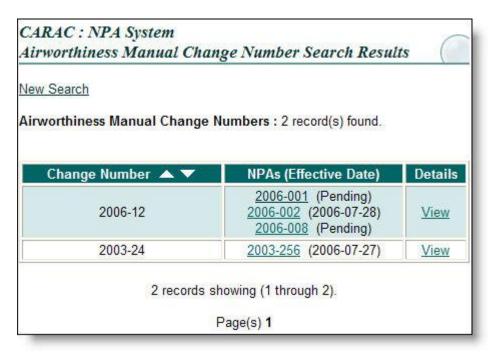

#### **Search Airworthiness Manual Change Number**

Opens the Airworthiness Manual Change Number Search screen.