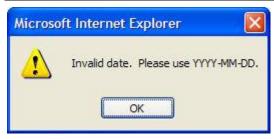

#### How to select a date

Enter the date directly into CARAC: NPA date field using the YYYY-MM-DD format.

The following pop-up window displays if you do not enter a date in the correct format:

OR

1. Click the **Calendar** icon located to the right of the date field to open the "Calendar" pop-up window.