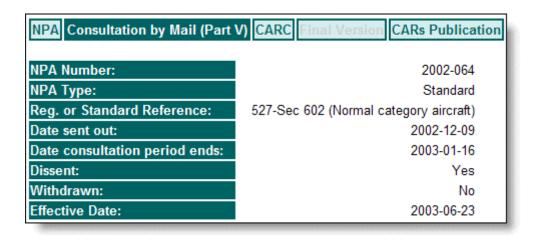

# Consultation by Mail (Part V) screen

#### **Consultation by Mail (Part V) screen Field Descriptions**

Information on this screen is "Read Only".

| Field                         | Attribute                 | Description                                                                   |  |
|-------------------------------|---------------------------|-------------------------------------------------------------------------------|--|
| NPA Number                    | Text                      | Displays the NPA Number in the YYYY-### format.                               |  |
| NPA Type                      | Text                      | Displays the type of NPA: Regulation, Standard, or Advisory.                  |  |
| Reg. or Standard<br>Reference | Text                      | Displays the NPA reference number.                                            |  |
| Date sent out                 | Text Displays: YYYY-MM-DD | Displays the date on which the NPA was sent out for consultation.             |  |
| Date consultation period ends | Text Displays: YYYY-MM-DD | Displays the date on which the consultation period ends for the selected NPA. |  |
| Dissent                       | Text                      | Displays whether or not this NPA has a dissent.                               |  |
| Withdrawn                     | Text                      | Displays whether or not this NPA was withdrawn.                               |  |
| Effective Date                | Text Displays: YYYY-MM-DD | Displays the date on which the NPA will come into effect.                     |  |