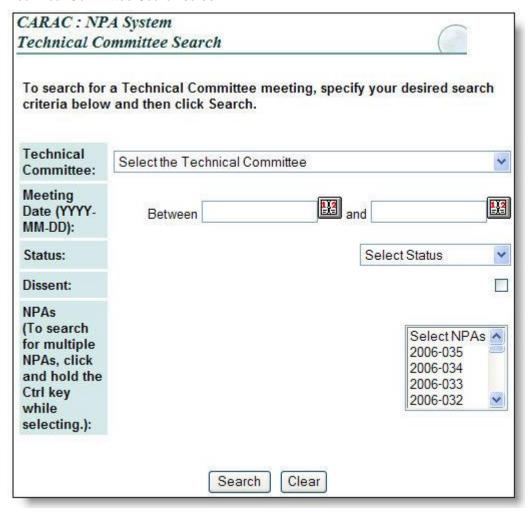

# **Technical Committee Search screen**

## To access the Technical Committee Search screen

- 1. Log in to the CARAC: NPA system.
- 2. Click the **Search Technical Committees** link within the CARAC: NPA side-menu to open the *Technical Committee Search* screen.

# **Technical Committee Search screen Field Descriptions**

| Field               | Attribute                       | Description                                                                                                                                                                                                                                                                |
|---------------------|---------------------------------|----------------------------------------------------------------------------------------------------------------------------------------------------------------------------------------------------------------------------------------------------------------------------|
| Technical Committee | Drop-Down list                  | Select the Technical Committee for which you are searching for the Technical Committee meeting information.                                                                                                                                                                |
| Meeting Date        | Text Boxes Displays: YYYY-MM-DD | Enter the date range during which the Technical Committee meeting you are searching for was held either directly into the date fields or by clicking the <b>Calendar</b> icon and selecting the desired date. Please refer to the Calendar Pop-up window for more details. |
| Status              | Drop-Down List                  | Select the status of the NPAs reviewed at the Tech<br>Comm meeting; Accepted as is, Accepted as revised,<br>Deferred, and Withdrawn.                                                                                                                                       |
| Dissent             | Check Box                       | Select whether or not NPAs reviewed at the Tech Comm meeting had a dissent.                                                                                                                                                                                                |
| NPAs                | Drop Down List                  | Select the NPAs being discussed at the Technical Committee meeting for which you are searching.  Tip  Click and hold the CTRL key while selecting NPAs if you which to search for multiple NPAs.                                                                           |
| Search              | Command Button                  | Click this button to search for Technical Committee meetings matching your specified search criteria.  Results will display on the <i>Technical Committee Search results</i> screen.                                                                                       |
| Clear               | Command Button                  | Click this button to clear any selections or entries made on this screen.                                                                                                                                                                                                  |