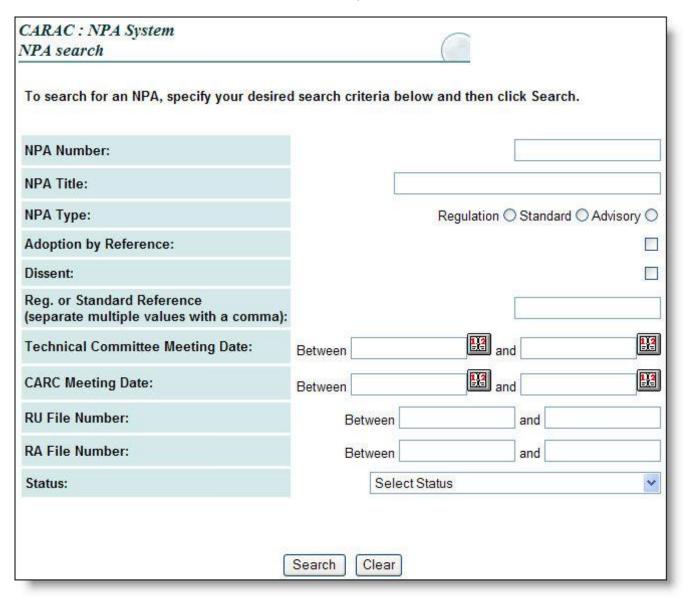

## **NPA Search screen Field Descriptions**

You can enter the date directly into the text box or you can click the **Calendar** icon to open the "Calendar" pop-up window. (Please refer to *Calendar Pop-up window* for more details.)

| Field                                 | Attribute                       | Description                                                                                                                                                                                           |
|---------------------------------------|---------------------------------|-------------------------------------------------------------------------------------------------------------------------------------------------------------------------------------------------------|
| NPA Number                            | Text Box                        | Enter the full or partial NPA number for which you are searching.                                                                                                                                     |
| NPA Title                             | Text Box                        | Enter the full or partial title of the NPA for which you are searching.                                                                                                                               |
| NPA Type                              | Option Buttons                  | Select the type of NPA for which you are searching.  Options include: Regulation, Standard, and Advisory.                                                                                             |
| Adoption by Reference                 | Check Box                       | Select this check box if you wish your search results to include all Standard NPAs with an Adoption by Reference. Default is blank.  Note  If selected, the following tabs will display: Consultation |
|                                       |                                 | by Mail (Part V) and Publication.                                                                                                                                                                     |
| Dissent                               | Check Box                       | Select whether or not a dissent has been submitted against the NPA for which you are searching.                                                                                                       |
| Reg. or Standard Text Box             | Text Box                        | Enter one or more NPA reference numbers.                                                                                                                                                              |
| Reference                             |                                 | You may search for multiple values in this field if you separate them with a comma.                                                                                                                   |
| Technical Committee<br>Meeting Date   | Text Boxes Displays: YYYY-MM-DD | Enter the range of dates during which the Technical Committee meeting was held either directly into the date fields or by clicking the <b>Calendar</b> icon and selecting the desired date.           |
| CARC Meeting Date                     | Text Boxes Displays: YYYY-MM-DD | Enter the range of dates during which the CARC Meeting was held either directly into the date fields or by clicking the <b>Calendar</b> icon and selecting the desired date.                          |
| Airworthiness Manual<br>Change Number | Text Box                        | Enter the change number of an airworthiness manual.                                                                                                                                                   |
| RU File Number                        | Text Boxes Displays: 10000-###  | Enter range of RU File numbers.                                                                                                                                                                       |

| RA File Number | Text Boxes Displays: 20000-### | Enter range of RA File numbers.                                                                                                                                  |
|----------------|--------------------------------|------------------------------------------------------------------------------------------------------------------------------------------------------------------|
| Status         | Drop-Down List                 | Select the status of the NPA for which you are searching from the list.                                                                                          |
| Search         | Command Button                 | Click this button to initiate the NPA search based on your specified criteria. NPAs matching your search criteria will display on the NPA Search results screen. |
| Clear          | Command Button                 | Click this button to clear all entries and selections made on this screen.                                                                                       |