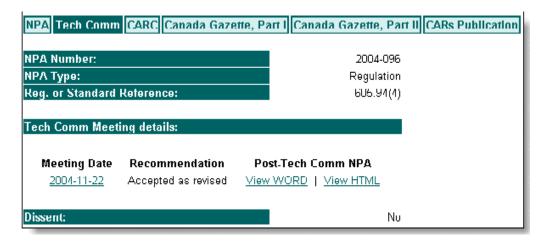

# **Technical Committee Meeting Details screen**

# **Technical Committee Meeting Details screen Field Descriptions**

Information on this screen is "Read Only". If a link to a document containing details for the selected Technical Committee meeting is not available, the following message displays: "Document not available at this time."

| Field                                  | Attribute                 | Description                                                                                                                                                                                                                                                                                                              |  |
|----------------------------------------|---------------------------|--------------------------------------------------------------------------------------------------------------------------------------------------------------------------------------------------------------------------------------------------------------------------------------------------------------------------|--|
| Back                                   | Link                      | Click this link to return to the previous screen.                                                                                                                                                                                                                                                                        |  |
| Technical Committee                    | Text                      | Displays the full name and acronym of the Technical Committee.                                                                                                                                                                                                                                                           |  |
| Meeting Date                           | Text Displays: YYYY-MM-DD | Displays the date on which the Technical Committee meeting was held.                                                                                                                                                                                                                                                     |  |
| Table of Contents                      | Links                     | Displays links to the Word/HTML <i>Table of Contents</i> for the Technical Committee meeting.                                                                                                                                                                                                                            |  |
| Other Technical<br>Committee documents | Links                     | Displays links to the Word/HTML versions of Other Technical Committee documents.                                                                                                                                                                                                                                         |  |
| NPAs                                   | Table                     | Displays information about the NPAs discussed at the Technical Committee meeting.  The NPA Number displays in the YYYY-### format, and serves as a link to the NPA Detail screen. The Technical Committee's recommendation displays, as well as links to any available Post-Tech Comm NPAs.                              |  |
| Decision Records                       | Links                     | Displays links to any decision records that resulted from the meeting in Word/HTML.  Tip  To access the French version of these decision records, simply click the language link within the Transport Canada Header. The French version of the screen will appear and links to the French decision records will display. |  |
| Appendices to Decision<br>Records      | Links                     | This section displays links to appendices to the uploaded decision records related to the meeting in Word/HTML.  Note  This section will only appear if Decision Records have been uploaded.                                                                                                                             |  |