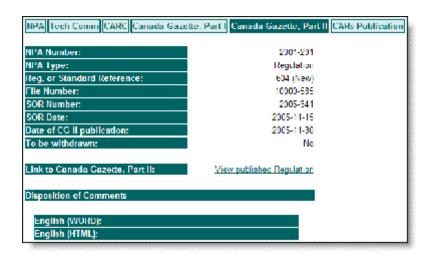

# Canada Gazette, Part II screen

#### **Canada Gazette, Part II screen Field Descriptions**

Information on this screen is "Read Only". A message will display if a link to the CGII is not yet available.

| Field                              | Attribute                 | Description                                                                                                                    |
|------------------------------------|---------------------------|--------------------------------------------------------------------------------------------------------------------------------|
| NPA Number                         | Text                      | Displays the NPA Number in the YYYY-### format.                                                                                |
| NPA Type                           | Text                      | Displays the type of NPA: Regulation, Standard, or Advisory.                                                                   |
| Reg. or Standard<br>Reference      | Text                      | Displays the NPA reference number.                                                                                             |
| File Number                        | Text                      | Displays the file number of the NPA.                                                                                           |
| SOR Number                         | Text                      | Displays the Statutory Order and Regulations number of the NPA.                                                                |
| SOR Date                           | Text Displays: YYYY-MM-DD | Displays the date on which the NPA was given the Statutory Order and Regulations number.                                       |
| Date of CGII publication           | Text Displays: YYYY-MM-DD | Displays the date on which the NPA was published in the Canada Gazette, Part II.                                               |
| To be withdrawn                    | Text                      | Displays whether or not the NPA has been withdrawn.                                                                            |
| Link to Canada<br>Gazette, Part II | Link                      | If a link to the CGII has been created on the internal application, the following link will appear: View published Regulation. |
| Disposition of Comments            | Link                      | Displays a link to any Word or HTML documents regarding this NPA.                                                              |