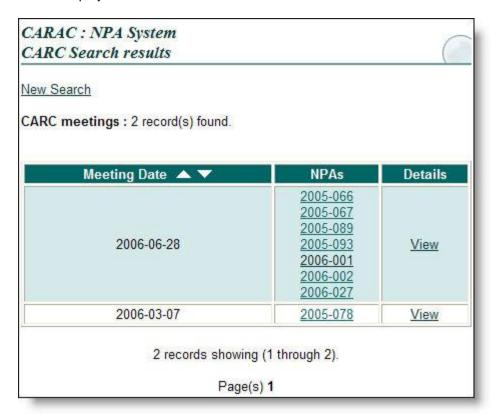

# **CARC Search results screen**

## To access the CARC Search results screen

- 1. Log in to the CARAC: NPA system.
- 2. Click the **Search CARC** link within the CARAC: NPA side-menu to open the *CARC Search* screen.
- 3. Enter your desired search criteria, and then click Search criteria display on the CARC Search results screen.

## **CARC Search results screen Field Descriptions**

You can toggle column information from ascending to descending order by clicking the up and down arrows available within the *Meeting Date* column header.

| Field         | Attribute                   | Description                                                                                                                                                                                   |
|---------------|-----------------------------|-----------------------------------------------------------------------------------------------------------------------------------------------------------------------------------------------|
| New Search    | Link                        | Click this link to return to the CARC Search screen.                                                                                                                                          |
| CARC meetings | Text<br>Read Only           | Displays how many CARC meetings match your search criteria.                                                                                                                                   |
| Meeting Date  | Column Displays: YYYY-MM-DD | Displays the dates on which the CARC meetings were held.                                                                                                                                      |
| NPAs          | Column with Links           | Displays the NPA Number (s) in the YYYY-### format for all NPAs discussed at that CARC meeting. Clicking the <b>NPA Number</b> link opens the <i>NPA details</i> screen for the selected NPA. |
| Details       | Column with Link            | Click the <b>View</b> link to open the <i>CARC Meeting Details</i> screen for the selected meeting date.                                                                                      |