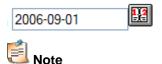

#### How to select a date

Enter the date directly into CARAC: NPA date field using the YYYY-MM-DD format.

The following pop-up window displays if you do not enter a date in the correct format:

OR

1. Click the **Calendar** icon located to the right of the date field to open the "Calendar" pop-up window.

2. Select the month and year from the drop-down lists located at the top of the calendar.

Use the left arrow button to view the previous month(s), and use the right arrow button to view the following month(s). Use the down arrows to select a different month / year from the drop-down lists.

3. Use your mouse to highlight the desired date in yellow and click. The "Calendar" pop-up window closes and the date you selected displays in the date field.