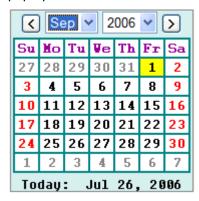

#### How to select a date

Enter the date directly into CARAC: NPA date field using the YYYY-MM-DD format.

The following pop-up window displays if you do not enter a date in the correct format:

OR

1. Click the **Calendar** icon located to the right of the date field to open the "Calendar" pop-up window.

2. Select the month and year from the drop-down lists located at the top of the calendar.

Use the left arrow button to view the previous month(s), and use the right arrow button to view the following month(s). Use the down arrows to select a different month / year from the drop-down lists.

3. Use your mouse to highlight the desired date in yellow and click. The "Calendar" pop-up window closes and the date you selected displays in the date field.