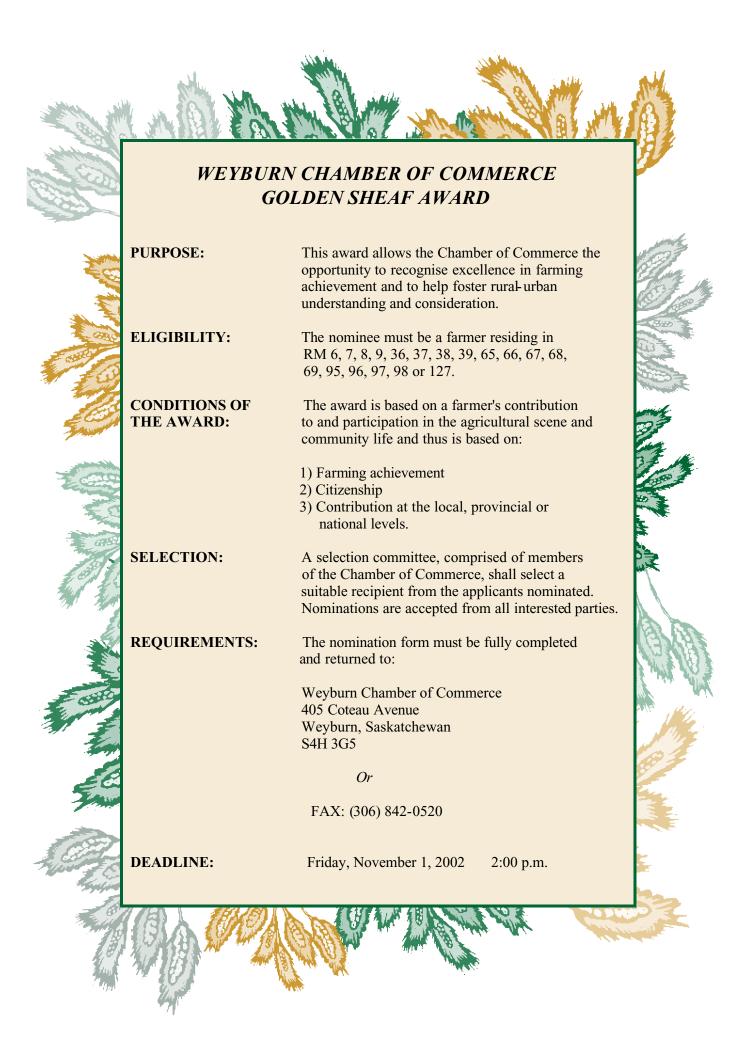

## GOLDEN SHEAF AWARD - NOMINATION FORM

|                 | NOMINATOR:                                                                     |