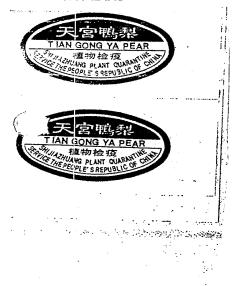

# Appendix 2

# SAMPLE STICKERS USED BY THE PEOPLE'S REPUBLIC OF CHINA TO SEAL BOXES OF PEARS FOR IMPORT TO CANADA

**Shandong CIQ** 

Hebei CIQ

YA PEARS

FRAGRANT PEARS