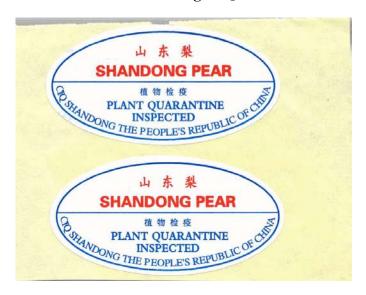

# Appendix 2

# SAMPLE STICKERS USED BY THE PEOPLE'S REPUBLIC OF CHINA TO SEAL BOXES OF PEARS FOR IMPORT TO CANADA

**Shandong CIQ** 

Hebei CIQ

YA PEARS

FRAGRANT PEARS