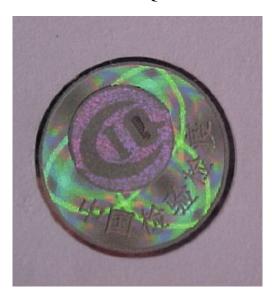

# Appendix 2

# SAMPLE STICKERS USED BY THE PEOPLE'S REPUBLIC OF CHINA TO SEAL BOXES OF PEARS FOR IMPORT TO CANADA

**Shandong CIQ** 

Hebei CIQ

YA PEARS

FRAGRANT PEARS