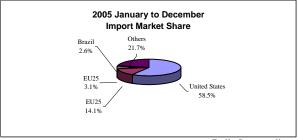

| Key Agri-food Markets (in \$ millions) |              |            |                  |
|----------------------------------------|--------------|------------|------------------|
|                                        | (2004 total) | (2005-Dec) | Same Period 2004 |
| United States                          | 12,251       | 12,372     | 1.0%             |
| EU25                                   | 2,837        | 2,974      | 4.8%             |
| Mexico                                 | 582          | 656        | 12.7%            |
| Brazil                                 | 462          | 551        | 19.3%            |
| China, P. Rep.                         | 339          | 399        | 17.9%            |
| Japan                                  | 45           | 43         | -4.1%            |
| Korea, South                           | 42           | 40         | -3.7%            |
| Taiwan                                 | 35           | 32         | -10.2%           |
| Hong Kong                              | 26           | 22         | -16.6%           |