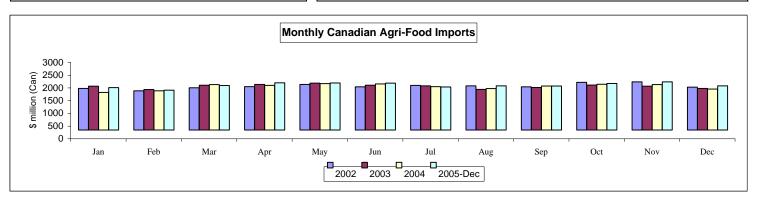

## **Monthly Statistical Report**

Agri-food exports for 2005 : \$26.22 Billion, 1.22%, below 2004 Agri-food imports for 2005: \$21.11 Billion, 3.36% above 2004 Agri-food trade balance for 2005: \$5.12 Billion, 16.49% below 2004