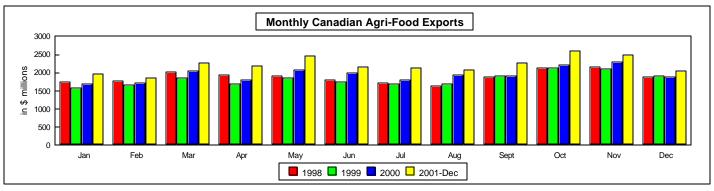

## **Monthly Statistical Report**

Agri-food exports for January to December 2001: \$26.64 Billion, 13.83% over same period 2000 Agri-food imports for January to December 2001: \$19.23 Billion, 10.14% over same period 2000 Agri-food trade balance for January to December 2001: \$7.41 Billion, 24.68% over same period 2000