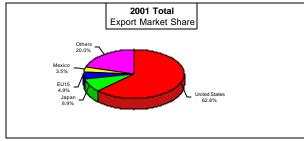

| Key Agri-food Markets (in \$ millions) |              |              |                  |
|----------------------------------------|--------------|--------------|------------------|
|                                        | (2000 total) | (2001 total) | Same Period 2000 |
| United States                          | 14,167       | 16,592       | 17.1%            |
| Japan                                  | 2,056        | 2,358        | 14.6%            |
| EU15                                   | 1,189        | 1,309        | 10.0%            |
| Mexico                                 | 698          | 940          | 34.6%            |
| China, P. Rep.                         | 640          | 831          | 29.9%            |
| Korea, South                           | 255          | 240          | -6.0%            |
| Hong Kong                              | 364          | 214          | -41.2%           |
| Taiwan                                 | 125          | 139          | 10.7%            |
| Brazil                                 | 88           | 55           | -37.5%           |