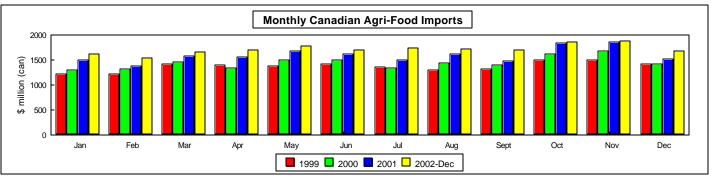

## **Monthly Statistical Report**

Agri-food exports for January to December 2002: \$25.88 Billion, 2.89% below same period 2001
Agri-food imports for January to December 2002: \$20.70 Billion, 7.56% over same period 2001
Agri-food trade balance for January to December 2002: \$5.18 Billion, 30.07% below same period 2001