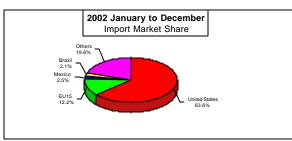

|                | Key Agri-food Markets (in \$ millions) |             |                  |  |
|----------------|----------------------------------------|-------------|------------------|--|
|                | (2001 total)                           | (2002-Dec.) | Same Period 2001 |  |
| United States  | 12,262                                 | 13,171      | 7.4%             |  |
| EU15           | 2,368                                  | 2,521       | 6.4%             |  |
| Mexico         | 442                                    | 510         | 15.3%            |  |
| Brazil         | 360                                    | 438         | 21.6%            |  |
| China, P. Rep. | 249                                    | 287         | 15.0%            |  |
| Japan          | 41                                     | 48          | 17.2%            |  |
| Korea, South   | 34                                     | 38          | 12.3%            |  |
| Taiwan         | 30                                     | 35          | 15.4%            |  |
| Hong Kong      | 35                                     | 32          | -7.0%            |  |