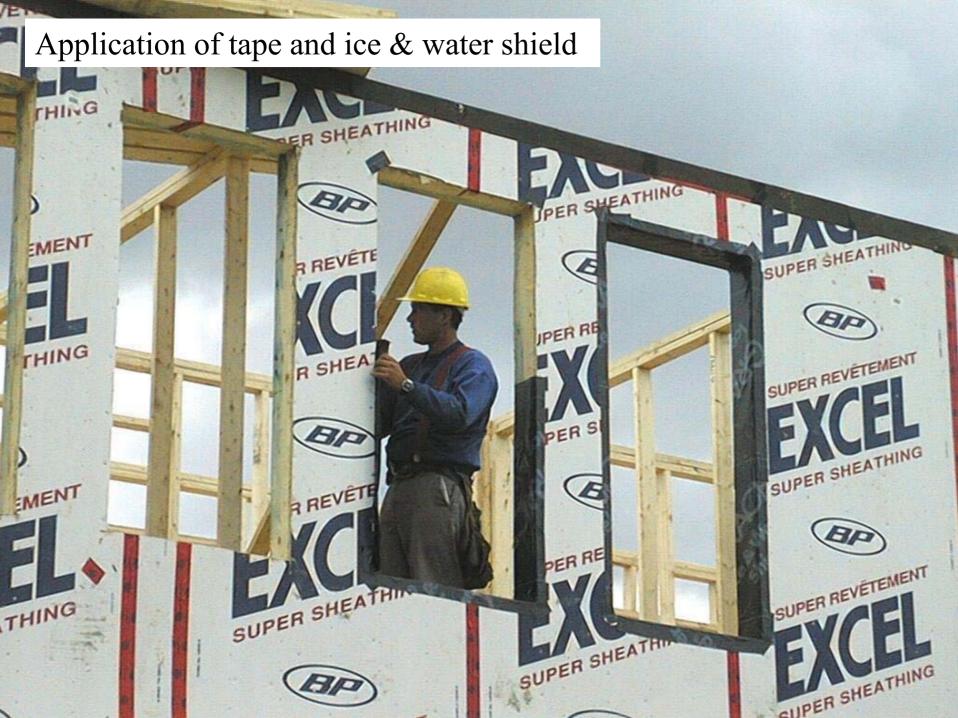

Polyethylene VDR sealed to edges of wall plates

















Olsen GTH50 high efficiency gas furnace







GSW 5065 power vent hot water heater



## Interior of Venmar 1.8 HE Heat Recovery Ventilator



New thermostat by Horizon Technologies



















# Canadian Centre for Housing Technology

Information Centre & Flex Housing Unit

Original by: Bruce Gough

Reformatted by: Marianne Manning



#### North elevation





## Info-Center/Flexhouse -Ground Floor Plan

Materials specifications and foo plans are subject to change without roles. All dimensions are approximate.





## Info-Center/Flexhouse -Second Floor Plan

Materials.specifications and foordans are subject to change without rotes. All cimensions are approximate.



CMHC-SALE-INFODWG 01/12/98 (1)













































## Small duct heating register (50 mm) in Flex unit





















## Posh ventilation timer controller in Flex Unit bathroom



## Whisper grille extended for peak bathroom ventilation