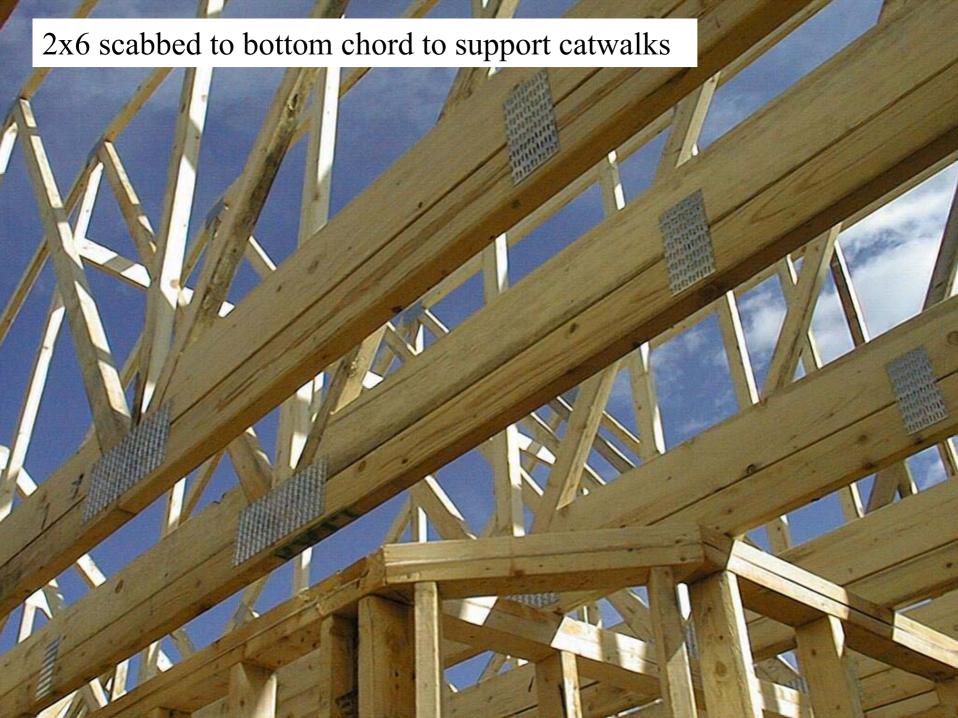

# Erection of roof trusses

Polyethylene VDR sealed to edges of wall plates

Olsen GTH50 high efficiency gas furnace

GSW 5065 power vent hot water heater