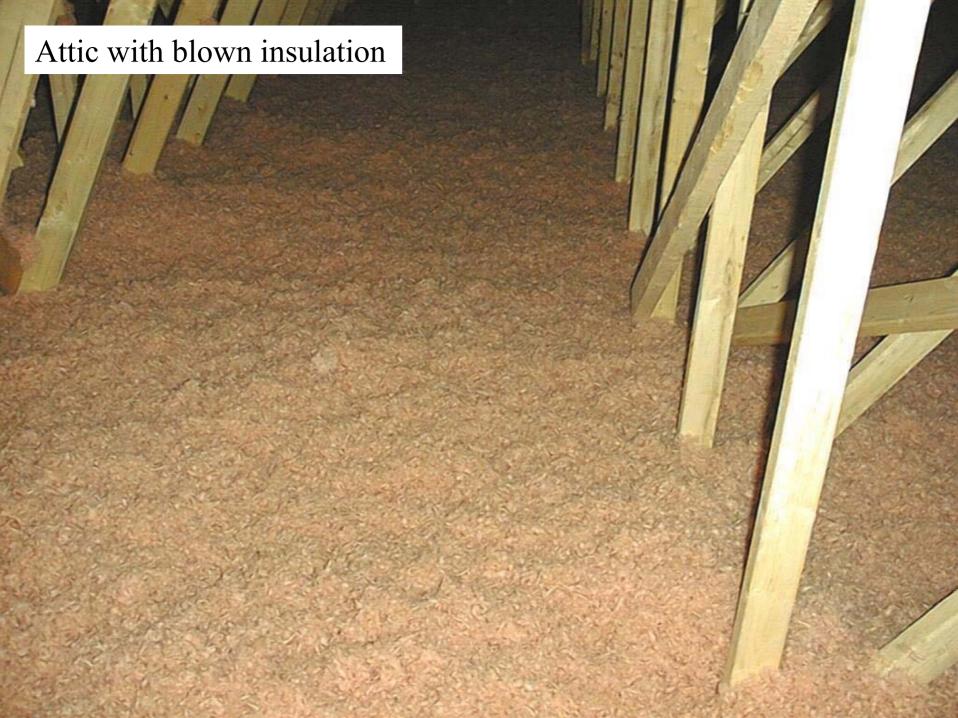

# Erection of roof trusses

Polyethylene VDR sealed to edges of wall plates

Olsen GTH50 high efficiency gas furnace

GSW 5065 power vent hot water heater