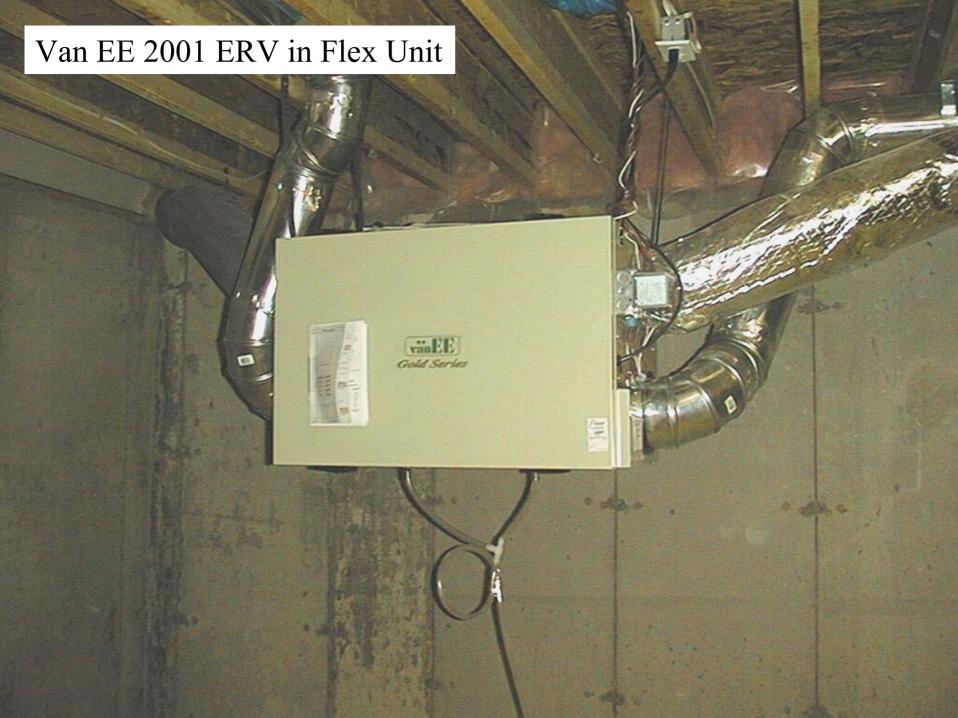

## Interior of Venmar 1.8 HE Heat Recovery Ventilator

New thermostat by Horizon Technologies