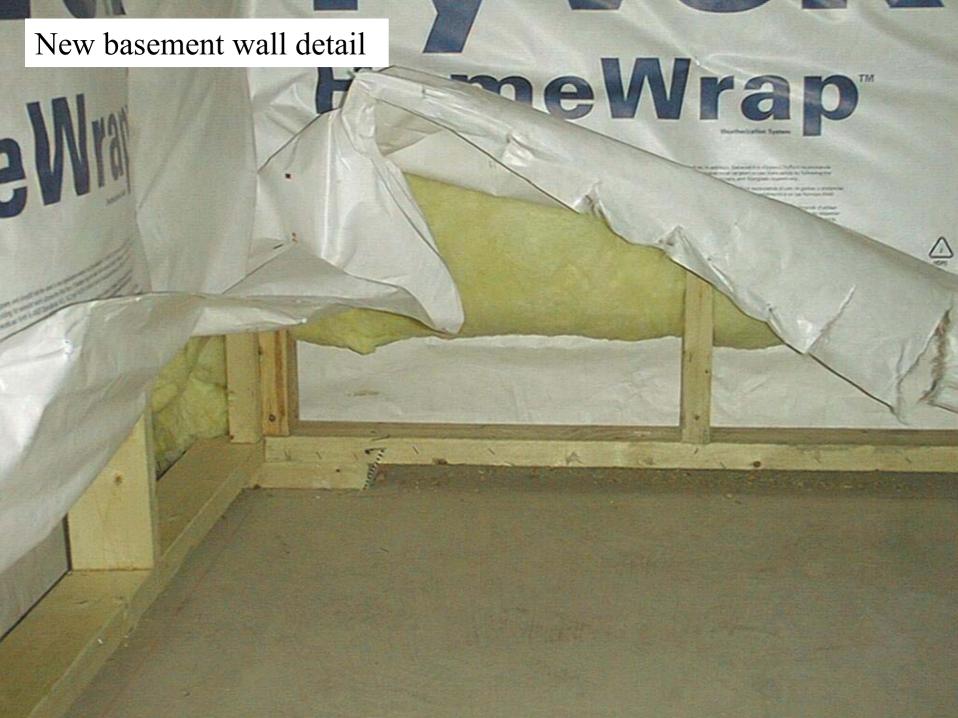

# Erection of roof trusses

Polyethylene VDR sealed to edges of wall plates

Olsen GTH50 high efficiency gas furnace

GSW 5065 power vent hot water heater