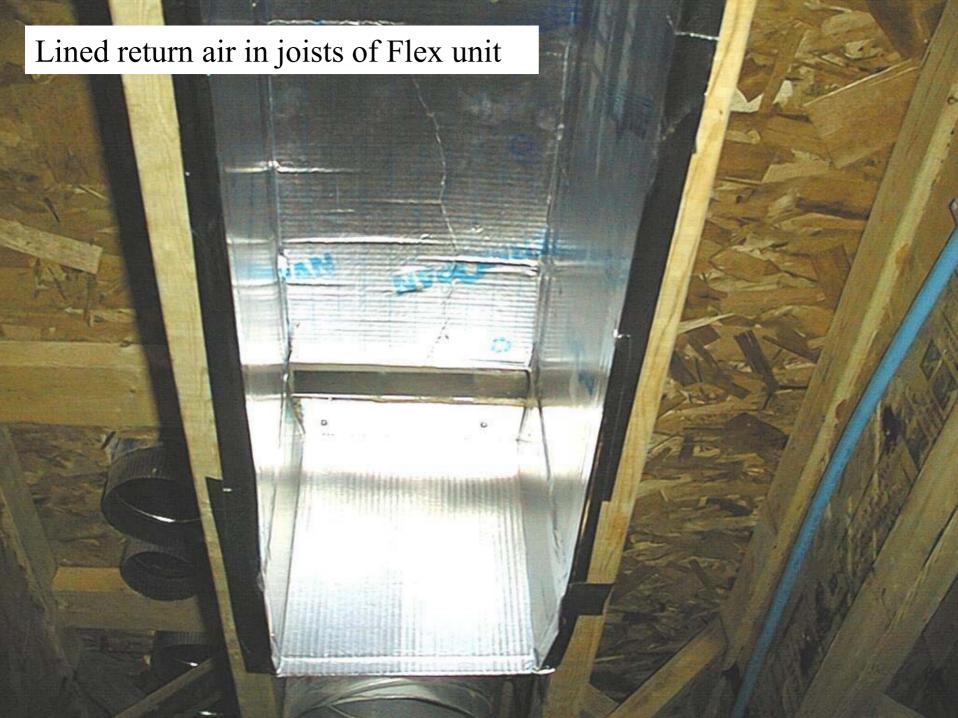

fficiency gas furnace







GSW 5065 power vent hot water heater



## Interior of Venmar 1.8 HE Heat Recovery Ventilator



New thermostat by Horizon Technologies



















# Canadian Centre for Housing Technology

Information Centre & Flex Housing Unit

Original by: Bruce Gough

Reformatted by: Marianne Manning



#### North elevation





## Info-Center/Flexhouse -Ground Floor Plan

Materials specifications and foo plans are subject to change without roles. All dimensions are approximate.





## Info-Center/Flexhouse -Second Floor Plan

Materials.specifications and foordans are subject to change without rotes. All cimensions are approximate.



CMHC-SALE-INFODWG 01/12/98 (1)













































## Small duct heating register (50 mm) in Flex unit





















## Posh ventilation timer controller in Flex Unit bathroom



## Whisper grille extended for peak bathroom ventilation