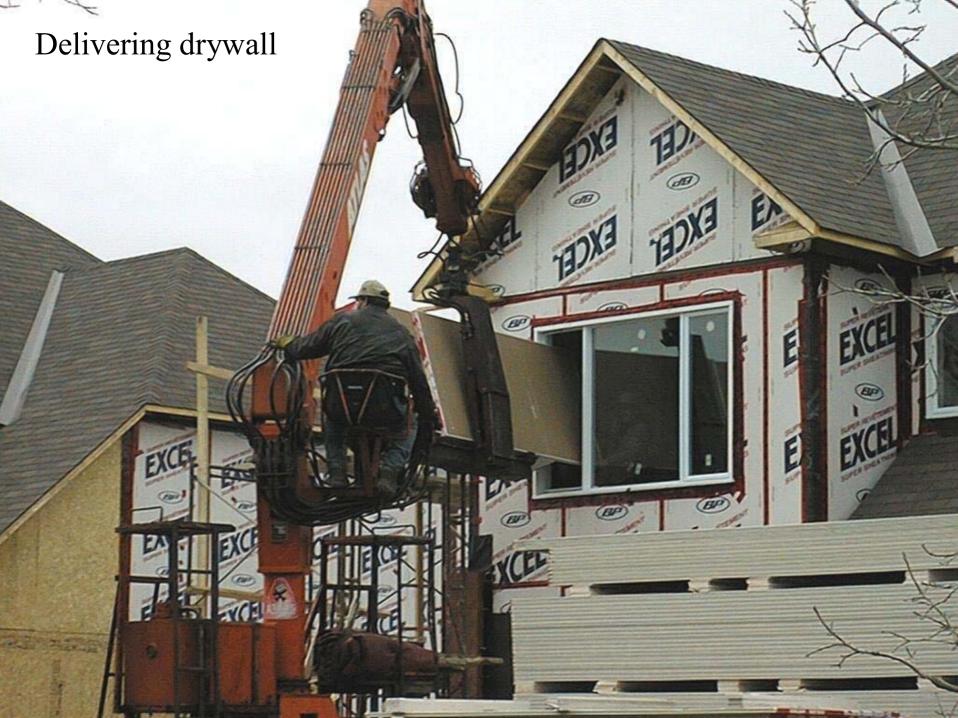

# Erection of roof trusses

Polyethylene VDR sealed to edges of wall plates

Olsen GTH50 high efficiency gas furnace

GSW 5065 power vent hot water heater