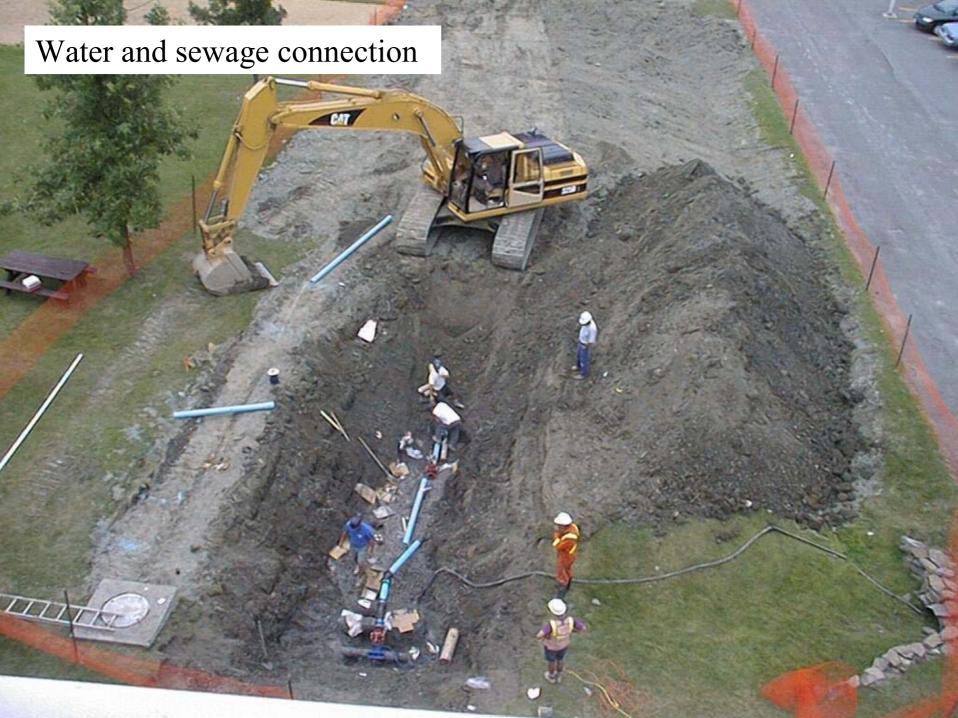

## Canadian Centre for Housing Technology

## Site Development

Original by: Bruce Gough

Reformatted by: Marianne Manning





# Site view from NRC campus entrance

















# Dumped waste material prior to sorting





## Canadian Centre for Housing Technology

## Reference & Test Houses

Original by: Bruce Gough

Reformatted by: Marianne Manning





### REFERENCE/ TEST HOUSES Sierra - Ground Floor Plan



### REFERENCE/ TEST HOUSES Sierra - Second Floor Plan



















# Erection of roof trusses













Polyethylene VDR sealed to edges of wall plates

















Olsen GTH50 high efficiency gas furnace







GSW 5065 power vent hot water heater



## Interior of Venmar 1.8 HE Heat Recovery Ventilator



New thermostat by Horizon Technologies



















# Canadian Centre for Housing Technology

Information Centre & Flex Housing Unit

Original by: Bruce Gough

Reformatted by: Marianne Manning



#### North elevation