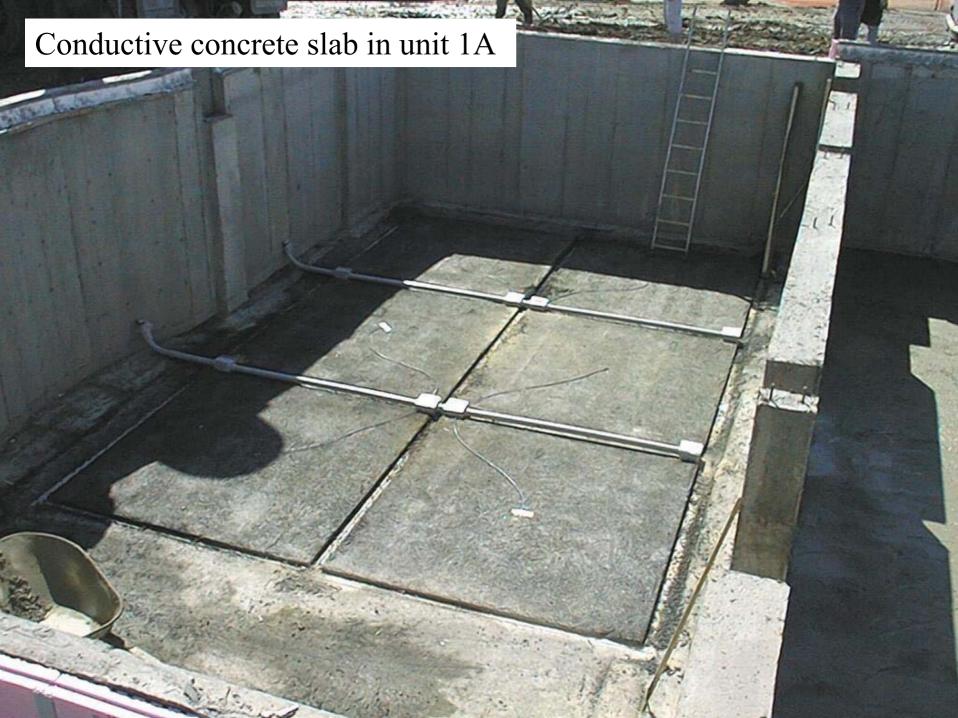

Polyethylene VDR sealed to edges of wall plates

















Olsen GTH50 high efficiency gas furnace







GSW 5065 power vent hot water heater



## Interior of Venmar 1.8 HE Heat Recovery Ventilator



New thermostat by Horizon Technologies



















# Canadian Centre for Housing Technology

Information Centre & Flex Housing Unit

Original by: Bruce Gough

Reformatted by: Marianne Manning



#### North elevation





## Info-Center/Flexhouse -Ground Floor Plan

Materials specifications and foo plans are subject to change without roles. All dimensions are approximate.





## Info-Center/Flexhouse -Second Floor Plan

Materials.specifications and foordans are subject to change without rotes. All cimensions are approximate.



CMHC-SALE-INFODWG 01/12/98 (1)













































## Small duct heating register (50 mm) in Flex unit





















## Posh ventilation timer controller in Flex Unit bathroom



## Whisper grille extended for peak bathroom ventilation