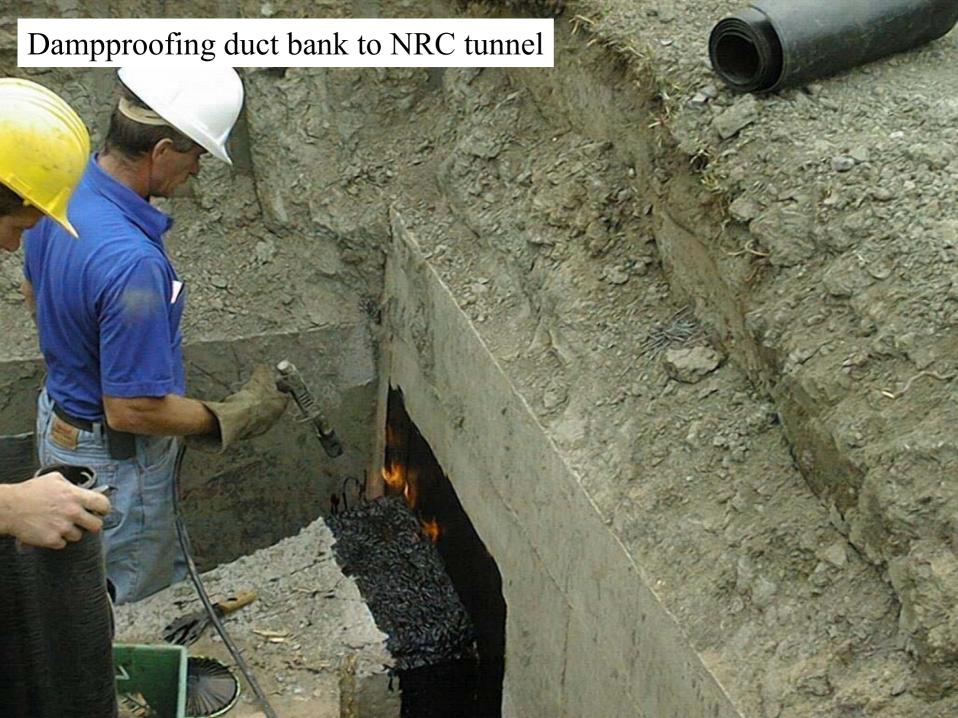

## Canadian Centre for Housing Technology

## Site Development

Original by: Bruce Gough

Reformatted by: Marianne Manning





# Site view from NRC campus entrance

















# Dumped waste material prior to sorting





## Canadian Centre for Housing Technology

## Reference & Test Houses

Original by: Bruce Gough

Reformatted by: Marianne Manning





### REFERENCE/ TEST HOUSES Sierra - Ground Floor Plan



### REFERENCE/ TEST HOUSES Sierra - Second Floor Plan



















# Erection of roof trusses













Polyethylene VDR sealed to edges of wall plates

















Olsen GTH50 high efficiency gas furnace







GSW 5065 power vent hot water heater



## Interior of Venmar 1.8 HE Heat Recovery Ventilator



New thermostat by Horizon Technologies



















# Canadian Centre for Housing Technology

Information Centre & Flex Housing Unit

Original by: Bruce Gough

Reformatted by: Marianne Manning



#### North elevation





##