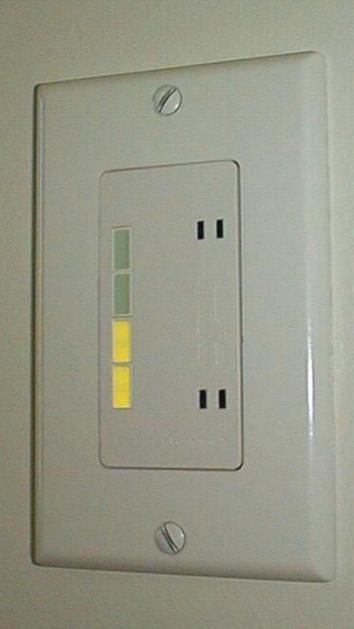

rior of Venmar 1.8 HE Heat Recovery Ventilator



New thermostat by Horizon Technologies



















# Canadian Centre for Housing Technology

Information Centre & Flex Housing Unit

Original by: Bruce Gough

Reformatted by: Marianne Manning



#### North elevation





## Info-Center/Flexhouse -Ground Floor Plan

Materials specifications and foo plans are subject to change without roles. All dimensions are approximate.





## Info-Center/Flexhouse -Second Floor Plan

Materials.specifications and foordans are subject to change without rotes. All cimensions are approximate.



CMHC-SALE-INFODWG 01/12/98 (1)













































## Small duct heating register (50 mm) in Flex unit





















## Posh ventilation timer controller in Flex Unit bathroom



## Whisper grille extended for peak bathroom ventilation