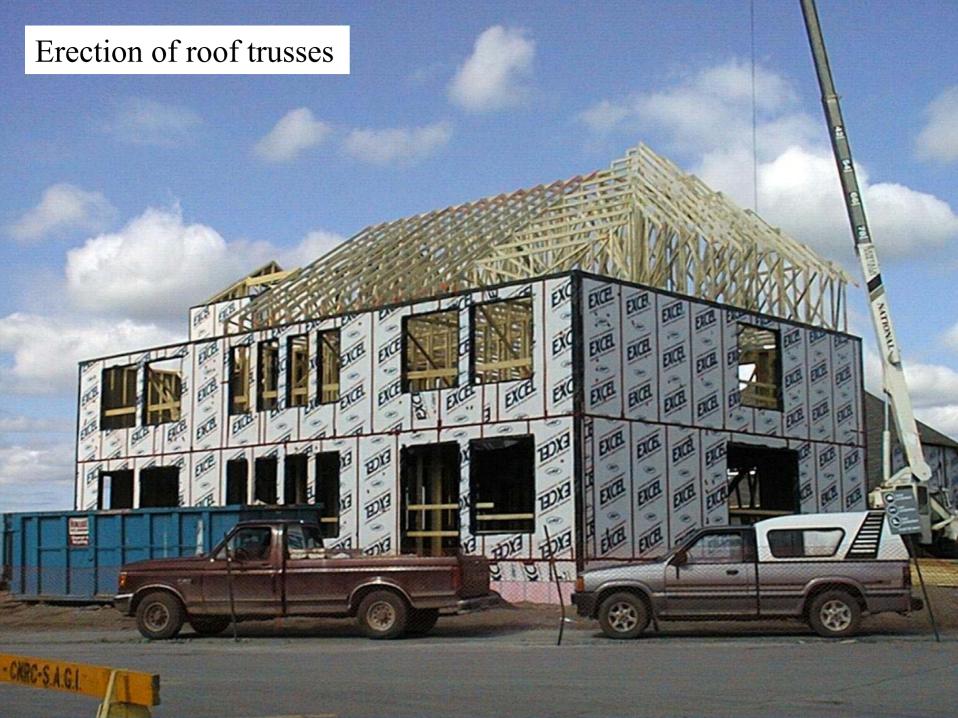

# Erection of roof trusses

Polyethylene VDR sealed to edges of wall plates

Olsen GTH50 high efficiency gas furnace

GSW 5065 power vent hot water heater