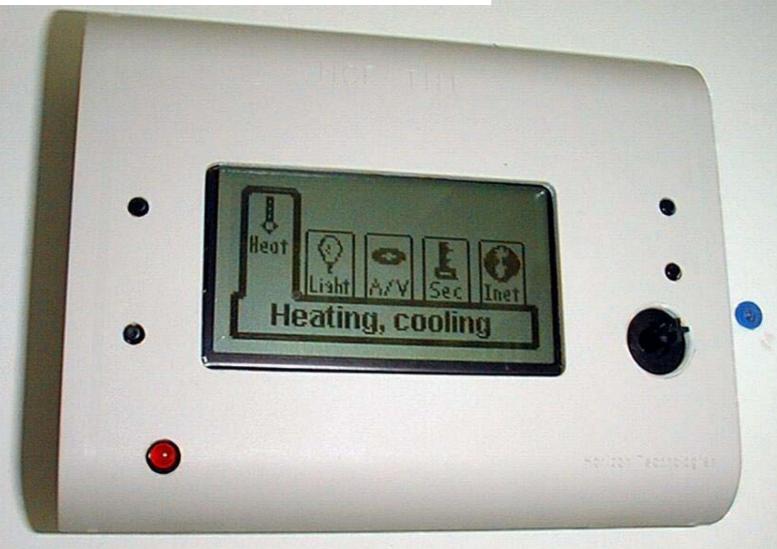

## Interior of Venmar 1.8 HE Heat Recovery Ventilator

New thermostat by Horizon Technologies