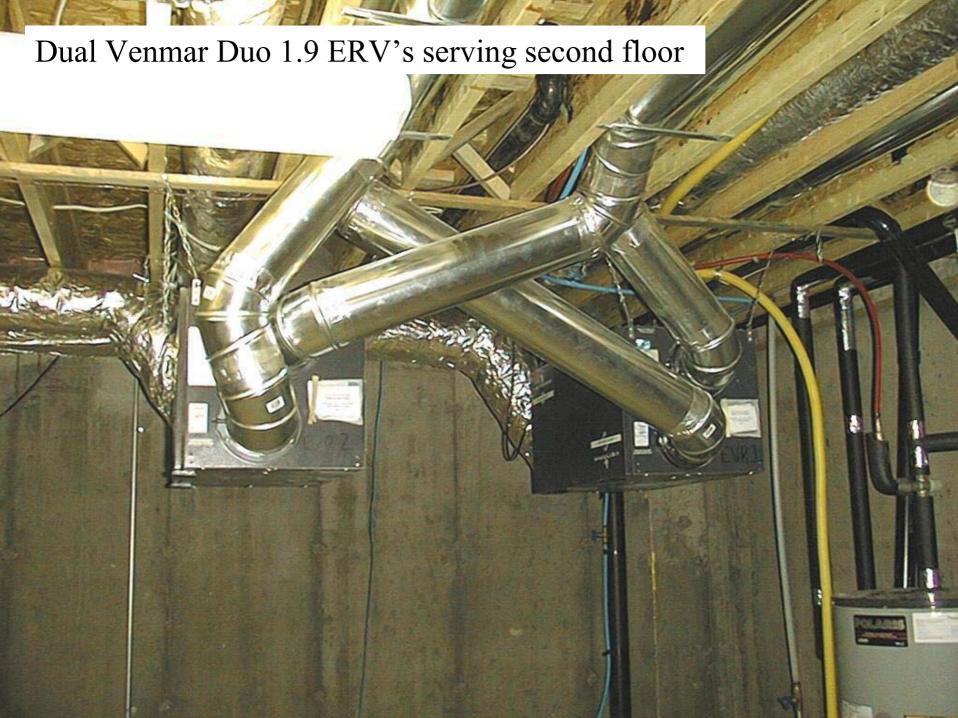

y gas furnace







GSW 5065 power vent hot water heater



## Interior of Venmar 1.8 HE Heat Recovery Ventilator



New thermostat by Horizon Technologies



















# Canadian Centre for Housing Technology

Information Centre & Flex Housing Unit

Original by: Bruce Gough

Reformatted by: Marianne Manning



#### North elevation





## Info-Center/Flexhouse -Ground Floor Plan

Materials specifications and foo plans are subject to change without roles. All dimensions are approximate.





## Info-Center/Flexhouse -Second Floor Plan

Materials.specifications and foordans are subject to change without rotes. All cimensions are approximate.



CMHC-SALE-INFODWG 01/12/98 (1)













































## Small duct heating register (50 mm) in Flex unit





















## Posh ventilation timer controller in Flex Unit bathroom



## Whisper grille extended for peak bathroom ventilation