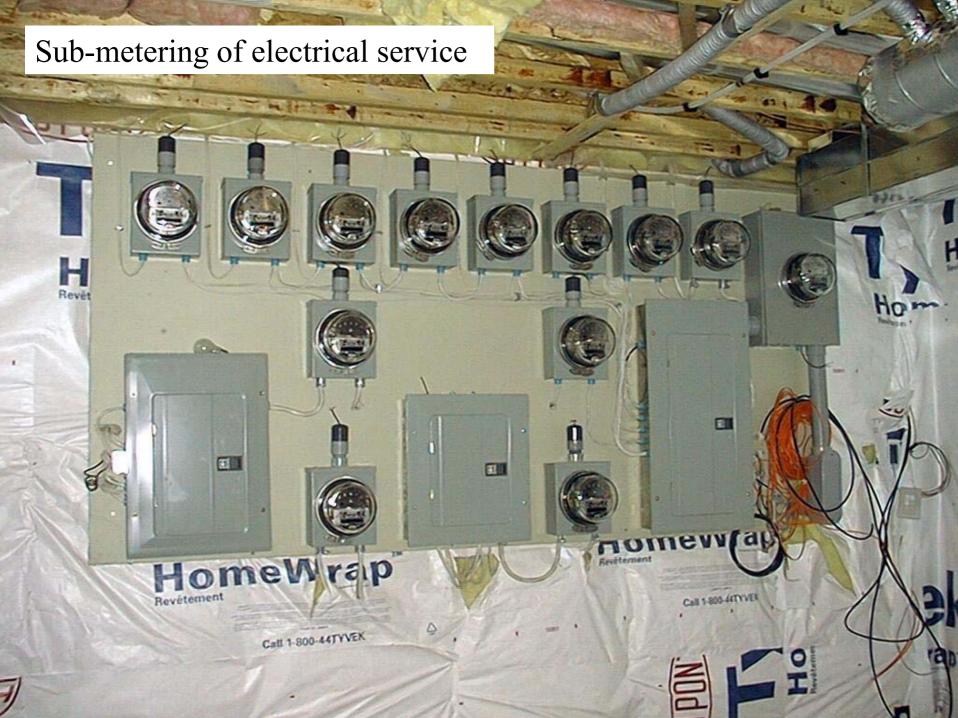

## Canadian Centre for Housing Technology

## Site Development

Original by: Bruce Gough

Reformatted by: Marianne Manning





# Site view from NRC campus entrance

















# Dumped waste material prior to sorting





## Canadian Centre for Housing Technology

## Reference & Test Houses

Original by: Bruce Gough

Reformatted by: Marianne Manning





### REFERENCE/ TEST HOUSES Sierra - Ground Floor Plan



### REFERENCE/ TEST HOUSES Sierra - Second Floor Plan



















# Erection of roof trusses













Polyethylene VDR sealed to edges of wall plates

















Olsen GTH50 high efficiency gas furnace







GSW 5065 power vent hot water heater



## Interior of Venmar 1.8 HE Heat Recovery Ventilator



New thermostat by Horizon Technologies



















# Canadian Centre for Housing Technology

Information Centre & Flex Housing Unit

Original by: Bruce Gough

Reformatted by: Marianne Manning



#### North elevation





## Info-Center/Flexhouse -Ground Floor Plan

Materials specifications and foo plans are subject to change without roles. All dimensions are approximate.





## Info-Center/Flexhouse -Second Floor Plan

Materials.specifications and foordans are subject to change without rotes. All cimensions are approximate.



CMHC-SALE-INFODWG 01/12/98 (1)













































## Small duct heating register (50 mm) in Flex unit





















## Posh ventilation timer controller in Flex Unit bathroom



## Whisper grille extended for peak bathroom ventilation