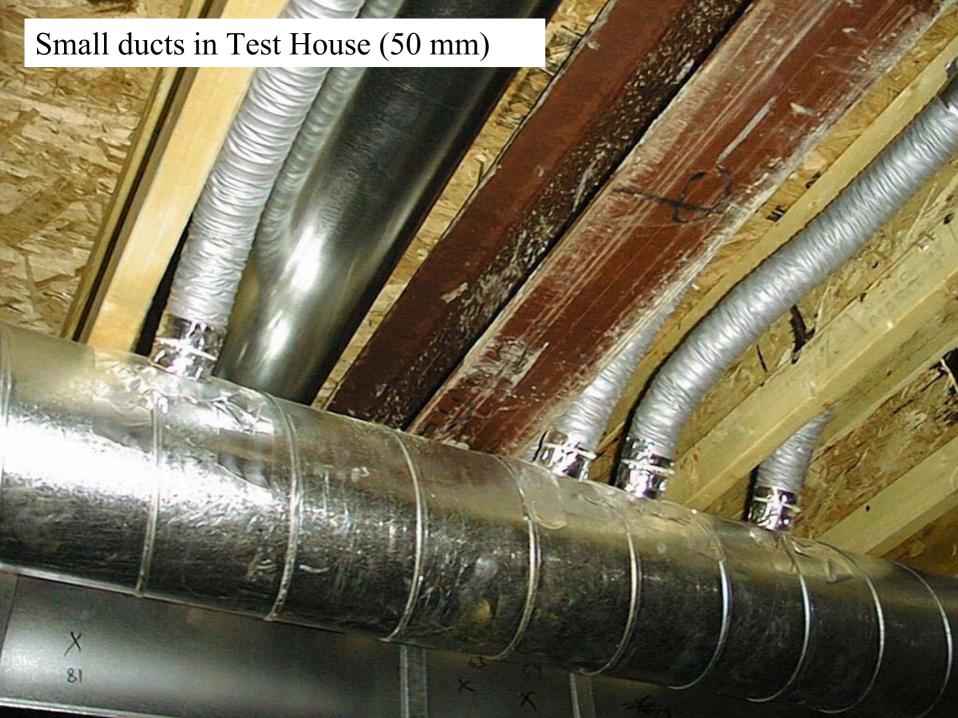

## Canadian Centre for Housing Technology

## Site Development

Original by: Bruce Gough

Reformatted by: Marianne Manning





# Site view from NRC campus entrance

















# Dumped waste material prior to sorting





## Canadian Centre for Housing Technology

## Reference & Test Houses

Original by: Bruce Gough

Reformatted by: Marianne Manning





### REFERENCE/ TEST HOUSES Sierra - Ground Floor Plan



### REFERENCE/ TEST HOUSES Sierra - Second Floor Plan



















# Erection of roof trusses













Polyethylene VDR sealed to edges of wall plates

















Olsen GTH50 high efficiency gas furnace







GSW 5065 power vent hot water heater



## Interior of Venmar 1.8 HE Heat Recovery Ventilator



New thermostat by Horizon Technologies



















# Canadian Centre for Housing Technology

Information Centre & Flex Housing Unit

Original by: Bruce Gough

Reformatted by: Marianne Manning



#### North elevation





## Info-Center/Flexhouse -Ground Floor Plan

Materials specifications and foo plans are subject to change without roles. All dimensions are approximate.





## Info-Center/Flexhouse -Second Floor Plan

Materials.specifications and foordans are subject to change without rotes. All cimensions are approximate.



CMHC-SALE-INFODWG 01/12/98 (1)













































## Small duct heating register (50