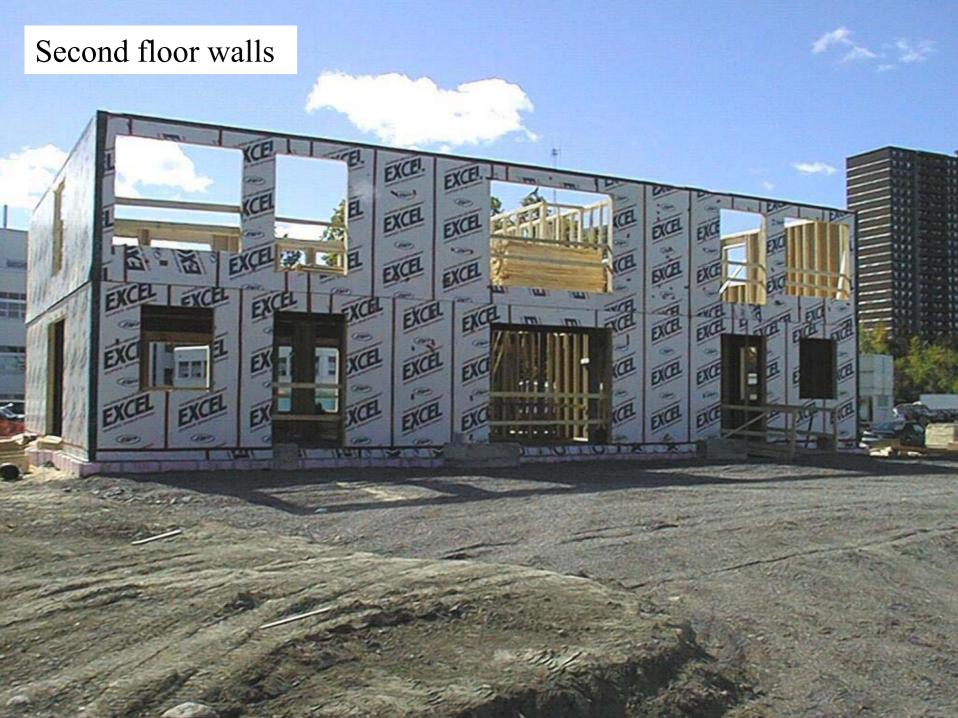

Polyethylene VDR sealed to edges of wall plates

















Olsen GTH50 high efficiency gas furnace







GSW 5065 power vent hot water heater



## Interior of Venmar 1.8 HE Heat Recovery Ventilator



New thermostat by Horizon Technologies



















# Canadian Centre for Housing Technology

Information Centre & Flex Housing Unit

Original by: Bruce Gough

Reformatted by: Marianne Manning



#### North elevation





## Info-Center/Flexhouse -Ground Floor Plan

Materials specifications and foo plans are subject to change without roles. All dimensions are approximate.





## Info-Center/Flexhouse -Second Floor Plan

Materials.specifications and foordans are subject to change without rotes. All cimensions are approximate.



CMHC-SALE-INFODWG 01/12/98 (1)













































## Small duct heating register (50 mm) in Flex unit





















## Posh ventilation timer controller in Flex Unit bathroom



## Whisper grille extended for peak bathroom ventilation