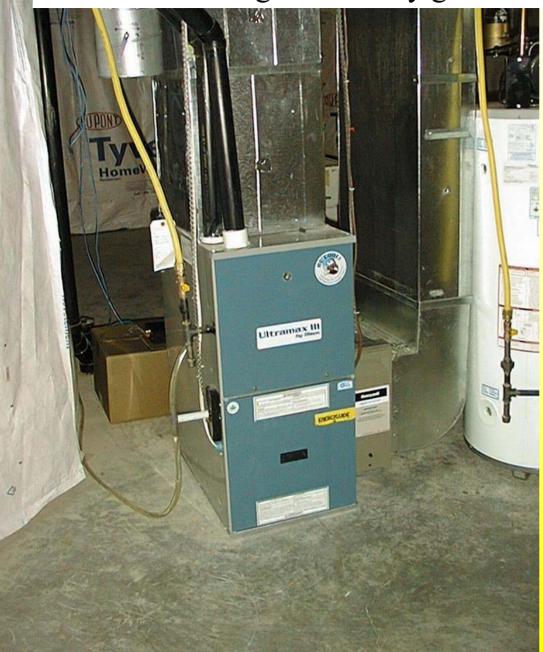

# Erection of roof trusses

Polyethylene VDR sealed to edges of wall plates

Olsen GTH50 high efficiency gas furnace

GSW 5065 power vent hot water heater