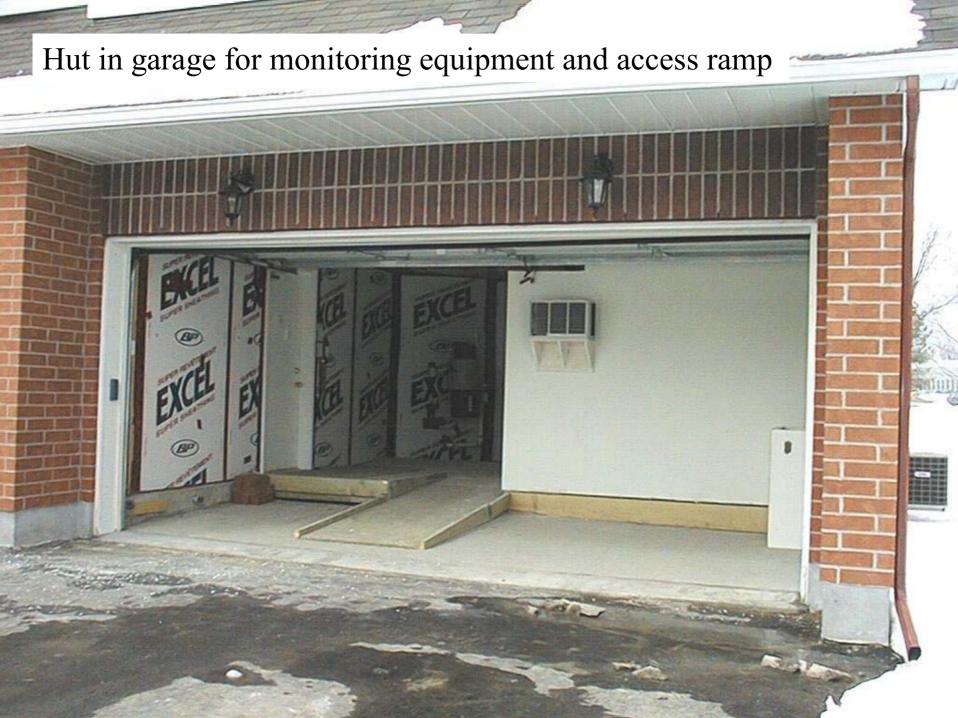

## Canadian Centre for Housing Technology

## Site Development

Original by: Bruce Gough

Reformatted by: Marianne Manning





# Site view from NRC campus entrance

















# Dumped waste material prior to sorting





## Canadian Centre for Housing Technology

## Reference & Test Houses

Original by: Bruce Gough

Reformatted by: Marianne Manning





### REFERENCE/ TEST HOUSES Sierra - Ground Floor Plan



### REFERENCE/ TEST HOUSES Sierra - Second Floor Plan



















# Erection of roof trusses













Polyethylene VDR sealed to edges of wall plates

















Olsen GTH50 high efficiency gas furnace







GSW 5065 power vent hot water heater



## Interior of Venmar 1.8 HE Heat Recovery Ventilator



New thermostat by Horizon Technologies



















# Canadian Centre for Housing Technology

Information Centre & Flex Housing Unit

Original by: Bruce Gough

Reformatted by: Marianne Manning



#### North elevation





## Info-Center/Flexhouse -Ground Floor Plan

Materials specifications and foo plans are subject to change without roles. All dimensions are approximate.





## Info-Center/Flexhouse -Second Floor Plan

Materials.specifications and foordans are subject to change without rotes. All cimensions are approximate.



CMHC-SALE-INFODWG 01/12/98 (1)













































## Small duct heating register (50 mm) in Flex unit





















## Posh ventilation timer controller in Flex Unit bathroom



## Whisper grille extended for peak bathroom ventilation