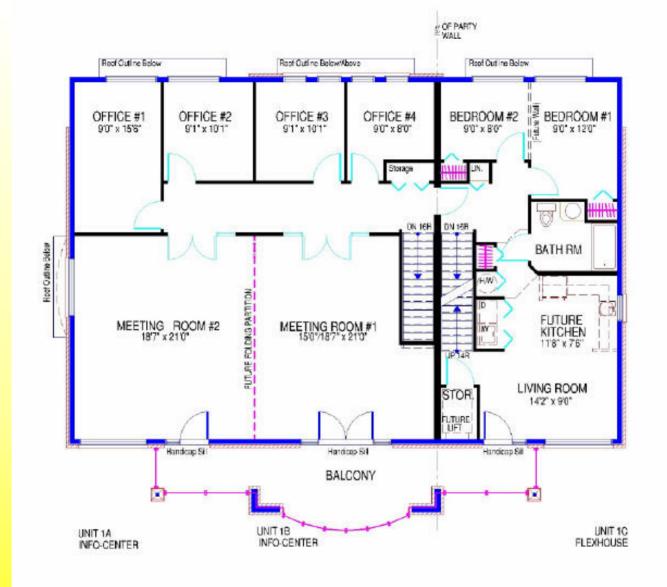

# Canadian Centre for Housing Technology

Information Centre & Flex Housing Unit

Original by: Bruce Gough

Reformatted by: Marianne Manning

## Info-Center/Flexhouse -Second Floor Plan

Materials.specifications and foordans are subject to change without rotes. All cimensions are approximate.

CMHC-SALE-INFODWG 01/12/98 (1)