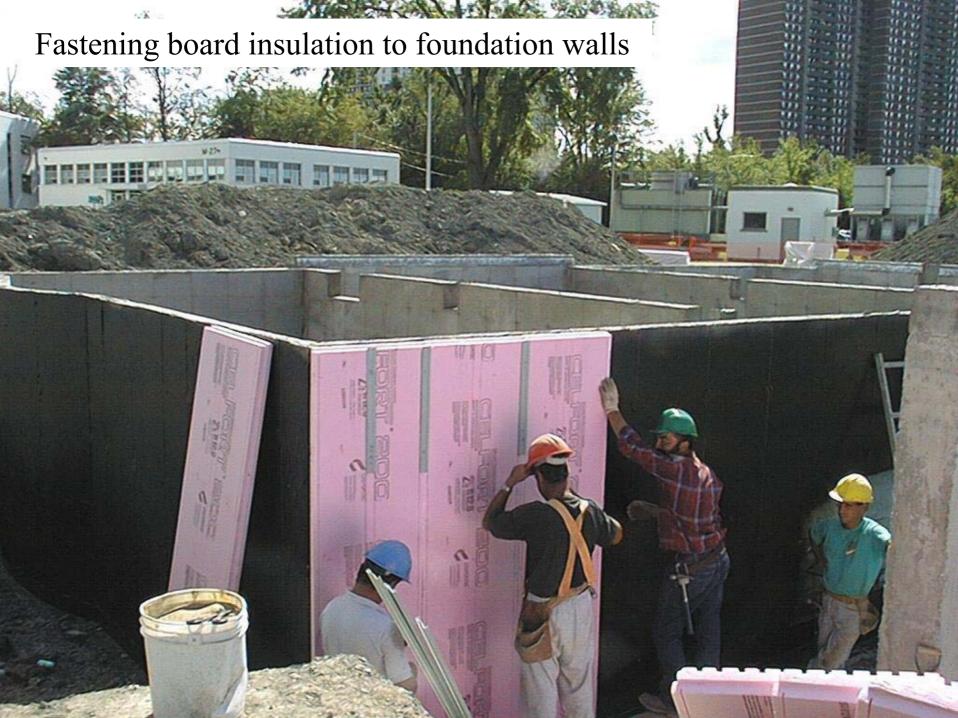

Polyethylene VDR sealed to edges of wall plates

















Olsen GTH50 high efficiency gas furnace







GSW 5065 power vent hot water heater



## Interior of Venmar 1.8 HE Heat Recovery Ventilator



New thermostat by Horizon Technologies



















# Canadian Centre for Housing Technology

Information Centre & Flex Housing Unit

Original by: Bruce Gough

Reformatted by: Marianne Manning



#### North elevation





## Info-Center/Flexhouse -Ground Floor Plan

Materials specifications and foo plans are subject to change without roles. All dimensions are approximate.





## Info-Center/Flexhouse -Second Floor Plan

Materials.specifications and foordans are subject to change without rotes. All cimensions are approximate.



CMHC-SALE-INFODWG 01/12/98 (1)













































## Small duct heating register (50 mm) in Flex unit





















## Posh ventilation timer controller in Flex Unit bathroom



## Whisper grille extended for peak bathroom ventilation