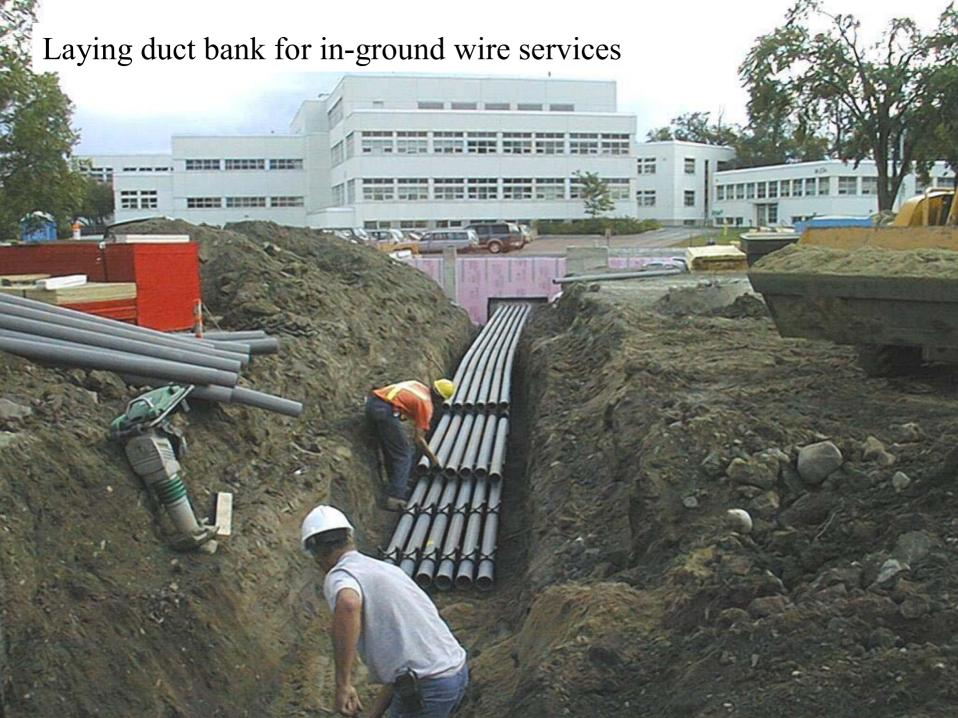

## Canadian Centre for Housing Technology

## Site Development

Original by: Bruce Gough

Reformatted by: Marianne Manning





# Site view from NRC campus entrance

















# Dumped waste material prior to sorting





## Canadian Centre for Housing Technology

## Reference & Test Houses

Original by: Bruce Gough

Reformatted by: Marianne Manning





### REFERENCE/ TEST HOUSES Sierra - Ground Floor Plan



### REFERENCE/ TEST HOUSES Sierra - Second Floor Plan



















# Erection of roof trusses













Polyethylene VDR sealed to edges of wall plates

















Olsen GTH50 high efficiency gas furnace







GSW 5065 power vent hot water heater



## Interior of Venmar 1.8 HE Heat Recovery Ventilator



New thermostat by Horizon Technologies



















# Canadian Centre for Housing Technology

Information Centre & Flex Housing Unit

Original by: Bruce Gough

Reformatted by: Marianne Manning



#### North elevation