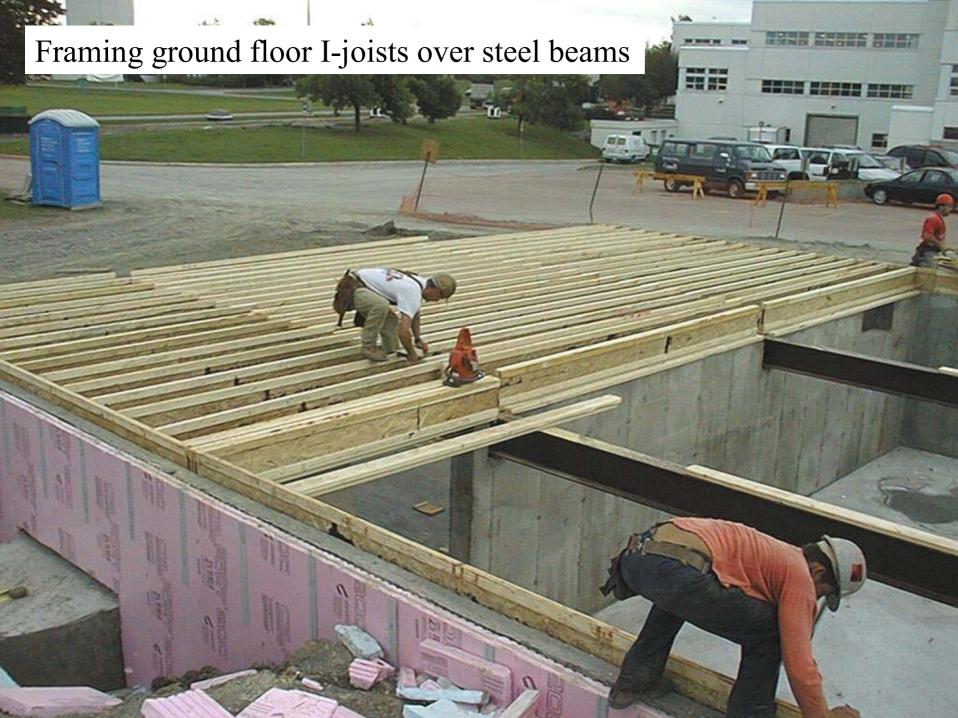

Polyethylene VDR sealed to edges of wall plates

















Olsen GTH50 high efficiency gas furnace







GSW 5065 power vent hot water heater



## Interior of Venmar 1.8 HE Heat Recovery Ventilator



New thermostat by Horizon Technologies



















# Canadian Centre for Housing Technology

Information Centre & Flex Housing Unit

Original by: Bruce Gough

Reformatted by: Marianne Manning



#### North elevation





## Info-Center/Flexhouse -Ground Floor Plan

Materials specifications and foo plans are subject to change without roles. All dimensions are approximate.





## Info-Center/Flexhouse -Second Floor Plan

Materials.specifications and foordans are subject to change without rotes. All cimensions are approximate.



CMHC-SALE-INFODWG 01/12/98 (1)













































## Small duct heating register (50 mm) in Flex unit





















## Posh ventilation timer controller in Flex Unit bathroom



## Whisper grille extended for peak bathroom ventilation