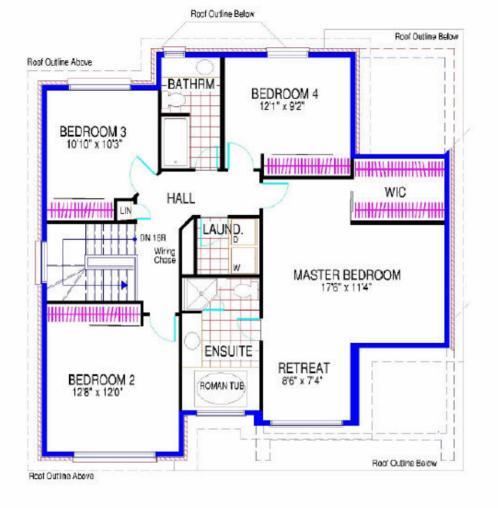

## Canadian Centre for Housing Technology

## Site Development

Original by: Bruce Gough

Reformatted by: Marianne Manning





# Site view from NRC campus entrance

















# Dumped waste material prior to sorting





## Canadian Centre for Housing Technology

## Reference & Test Houses

Original by: Bruce Gough

Reformatted by: Marianne Manning





### REFERENCE/ TEST HOUSES Sierra - Ground Floor Plan



### REFERENCE/ TEST HOUSES Sierra - Second Floor Plan



















# Erection of roof trusses













Polyethylene VDR sealed to edges of wall plates

















Olsen GTH50 high efficiency gas furnace







GSW 5065 power vent hot water heater



## Interior of Venmar 1.8 HE Heat Recovery Ventilator



New thermostat by Horizon Technologies



















# Canadian Centre for Housing Technology

Information Centre & Flex Housing Unit

Original by: Bruce Gough

Reformatted by: Marianne Manning



#### North elevation





## Info-Center/Flexhouse -Ground Floor Plan

Materials specifications and foo plans are subject to change without roles. All dimensions are approximate.





## Info-Center/Flexhouse -Second Floor Plan

Materials.specifications and foordans are sub