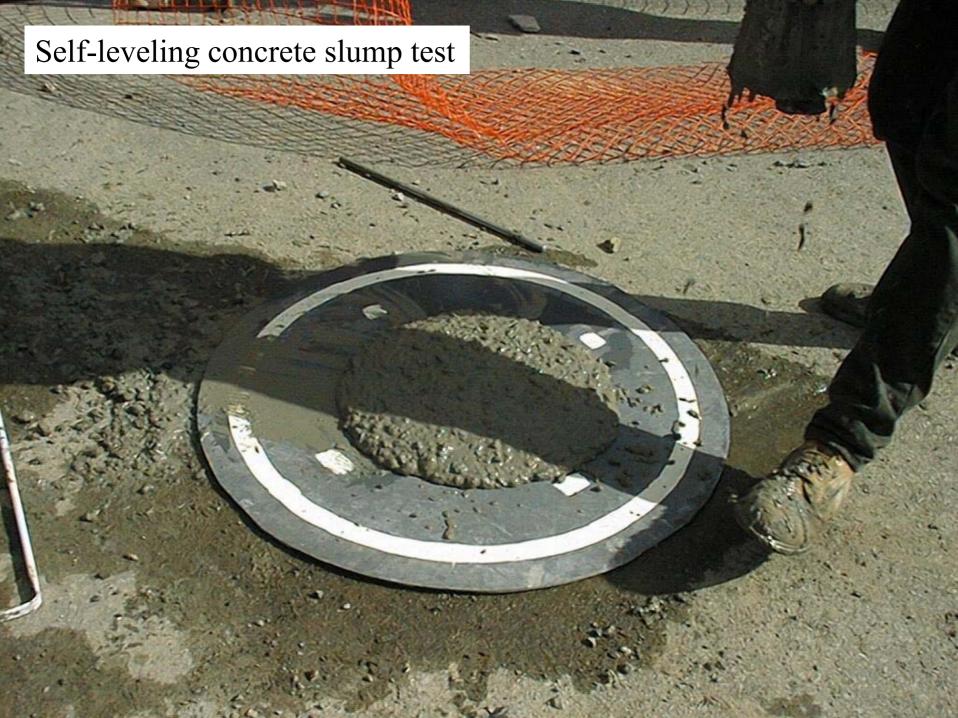

es













Polyethylene VDR sealed to edges of wall plates

















Olsen GTH50 high efficiency gas furnace







GSW 5065 power vent hot water heater



## Interior of Venmar 1.8 HE Heat Recovery Ventilator



New thermostat by Horizon Technologies



















# Canadian Centre for Housing Technology

Information Centre & Flex Housing Unit

Original by: Bruce Gough

Reformatted by: Marianne Manning



#### North elevation





## Info-Center/Flexhouse -Ground Floor Plan

Materials specifications and foo plans are subject to change without roles. All dimensions are approximate.





## Info-Center/Flexhouse -Second Floor Plan

Materials.specifications and foordans are subject to change without rotes. All cimensions are approximate.



CMHC-SALE-INFODWG 01/12/98 (1)













































## Small duct heating register (50 mm) in Flex unit





















## Posh ventilation timer controller in Flex Unit bathroom



## Whisper grille extended for peak bathroom ventilation