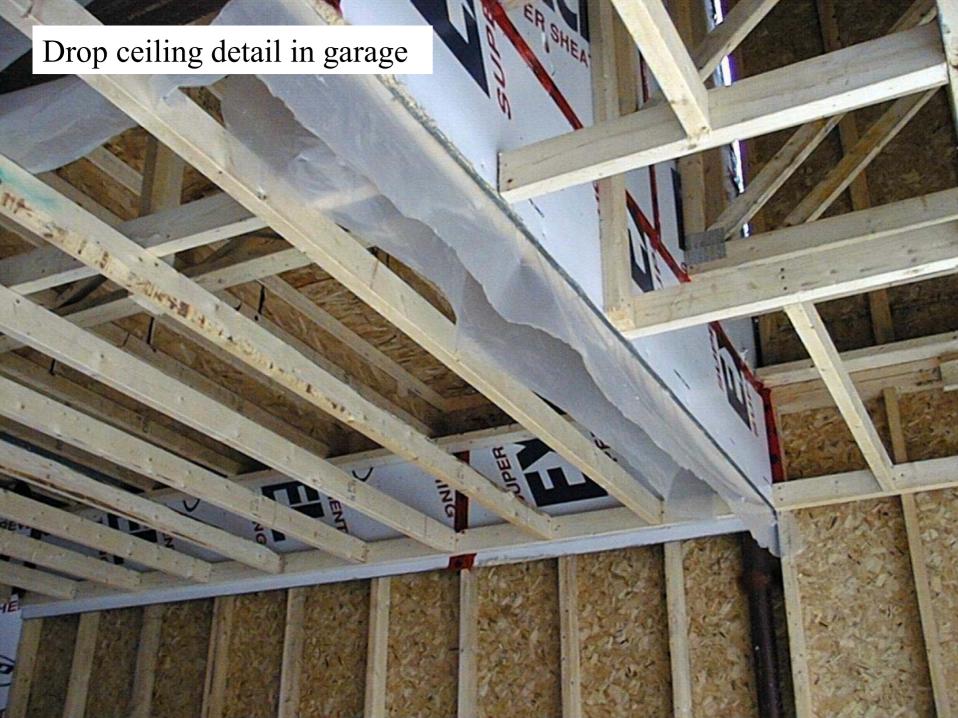

# Erection of roof trusses

Polyethylene VDR sealed to edges of wall plates

Olsen GTH50 high efficiency gas furnace

GSW 5065 power vent hot water heater