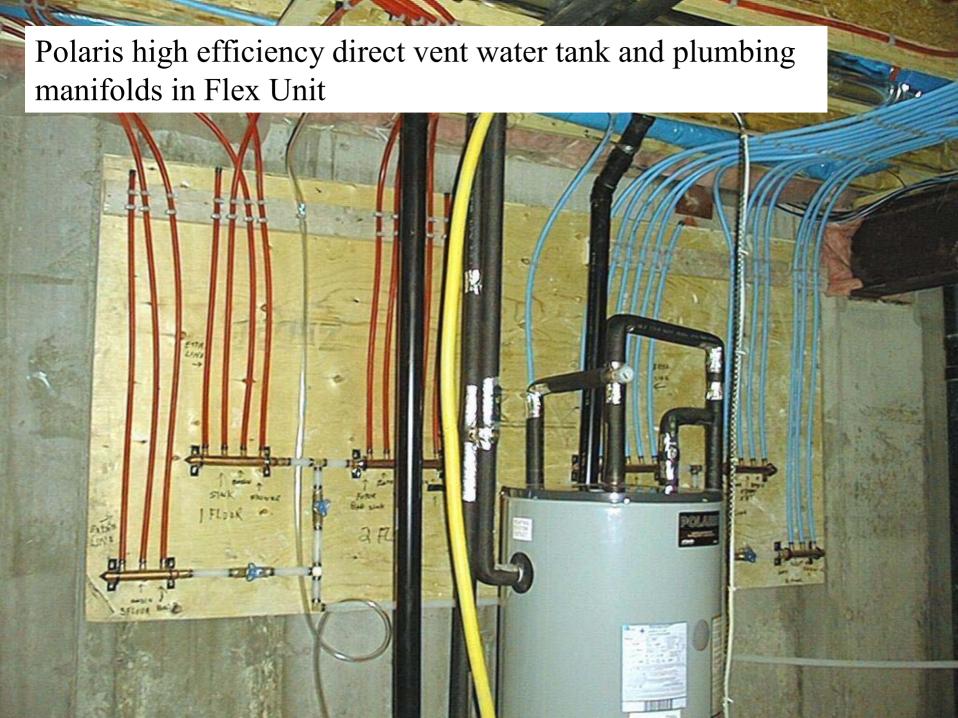

# Erection of roof trusses

Polyethylene VDR sealed to edges of wall plates

Olsen GTH50 high efficiency gas furnace

GSW 5065 power vent hot water heater