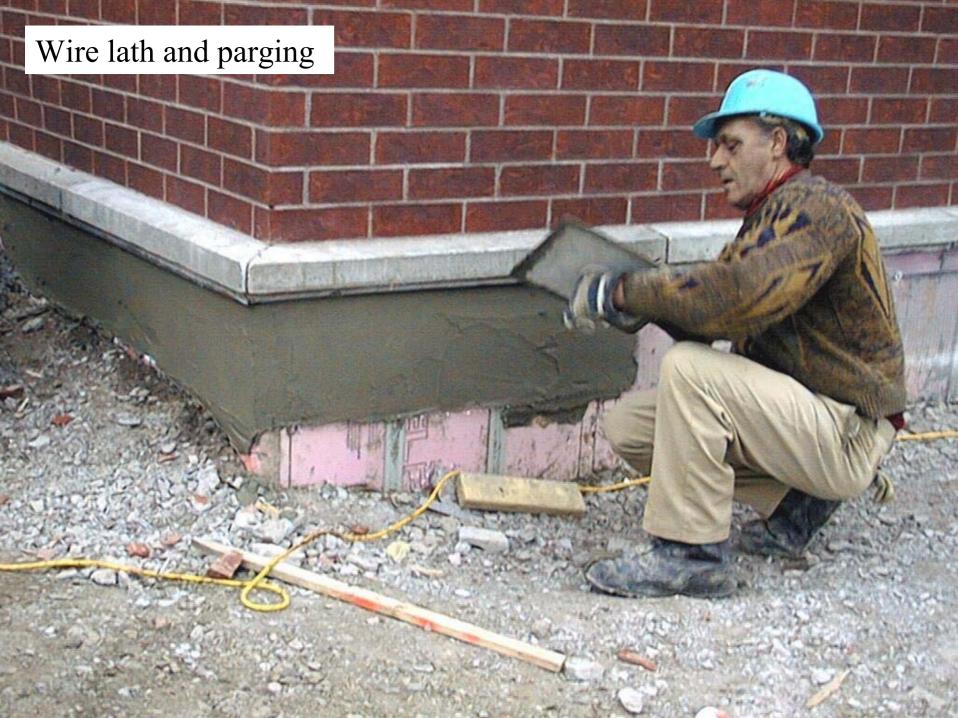

lene VDR sealed to edges of wall plates

















Olsen GTH50 high efficiency gas furnace







GSW 5065 power vent hot water heater



## Interior of Venmar 1.8 HE Heat Recovery Ventilator



New thermostat by Horizon Technologies



















# Canadian Centre for Housing Technology

Information Centre & Flex Housing Unit

Original by: Bruce Gough

Reformatted by: Marianne Manning



#### North elevation





## Info-Center/Flexhouse -Ground Floor Plan

Materials specifications and foo plans are subject to change without roles. All dimensions are approximate.





## Info-Center/Flexhouse -Second Floor Plan

Materials.specifications and foordans are subject to change without rotes. All cimensions are approximate.



CMHC-SALE-INFODWG 01/12/98 (1)













































## Small duct heating register (50 mm) in Flex unit





















## Posh ventilation timer controller in Flex Unit bathroom



## Whisper grille extended for peak bathroom ventilation