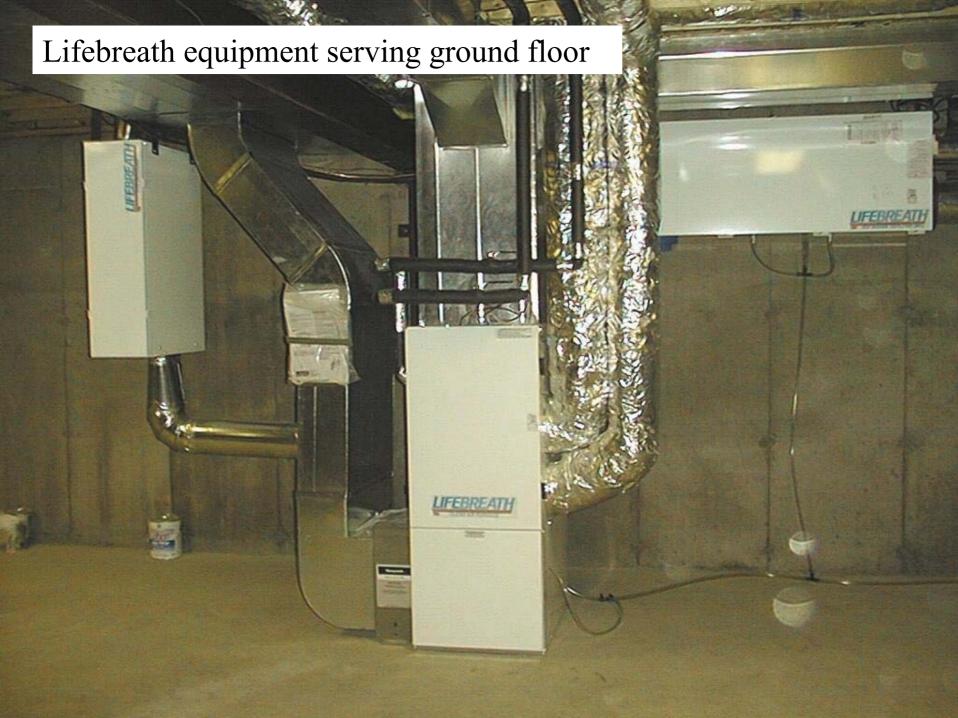

iciency gas furnace







GSW 5065 power vent hot water heater



## Interior of Venmar 1.8 HE Heat Recovery Ventilator



New thermostat by Horizon Technologies



















# Canadian Centre for Housing Technology

Information Centre & Flex Housing Unit

Original by: Bruce Gough

Reformatted by: Marianne Manning



#### North elevation





## Info-Center/Flexhouse -Ground Floor Plan

Materials specifications and foo plans are subject to change without roles. All dimensions are approximate.





## Info-Center/Flexhouse -Second Floor Plan

Materials.specifications and foordans are subject to change without rotes. All cimensions are approximate.



CMHC-SALE-INFODWG 01/12/98 (1)













































## Small duct heating register (50 mm) in Flex unit





















## Posh ventilation timer controller in Flex Unit bathroom



## Whisper grille extended for peak bathroom ventilation