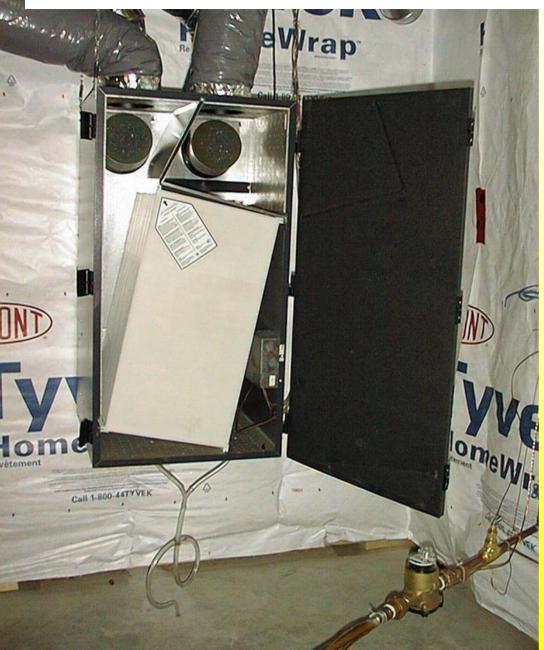

## Interior of Venmar 1.8 HE Heat Recovery Ventilator

New thermostat by Horizon Technologies