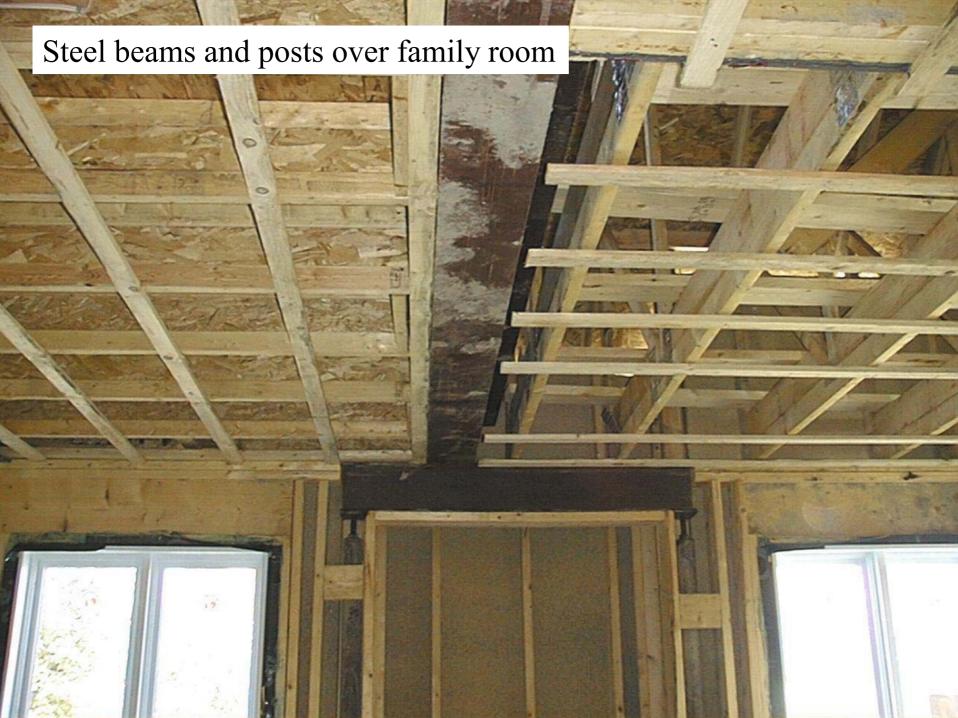

# Erection of roof trusses

Polyethylene VDR sealed to edges of wall plates

Olsen GTH50 high efficiency gas furnace

GSW 5065 power vent hot water heater