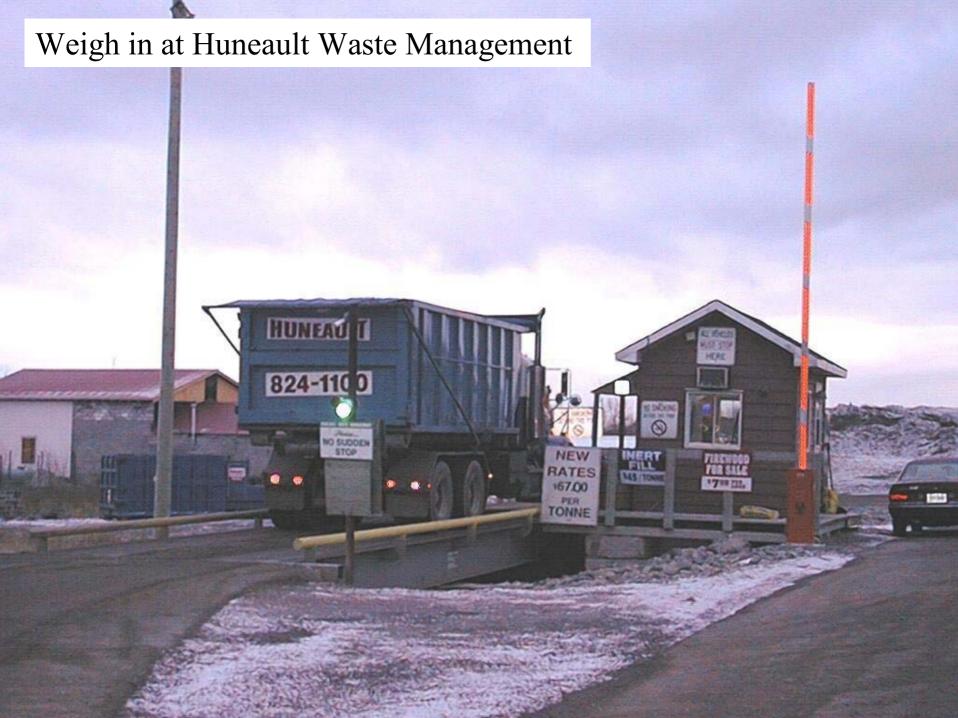

## Canadian Centre for Housing Technology

## Site Development

Original by: Bruce Gough

Reformatted by: Marianne Manning





# Site view from NRC campus entrance

















# Dumped waste material prior to sorting





## Canadian Centre for Housing Technology

## Reference & Test Houses

Original by: Bruce Gough

Reformatted by: Marianne Manning





### REFERENCE/ TEST HOUSES Sierra - Ground Floor Plan



### REFERENCE/ TEST HOUSES Sierra - Second Floor Plan



















# Erection of roof trusses













Polyethylene VDR sealed to edges of wall plates

















Olsen GTH50 high efficiency gas furnace







GSW 5065 power vent hot water heater



## Interior of Venmar 1.8 HE Heat Recovery Ventilator



New thermostat by Horizon Technologies



















# Canadian Centre for Housing Technology

Information Centre & Flex Housing Unit

Original by: Bruce Gough

Reformatted by: Marianne Manning



#### North elevation





## Info-Ce