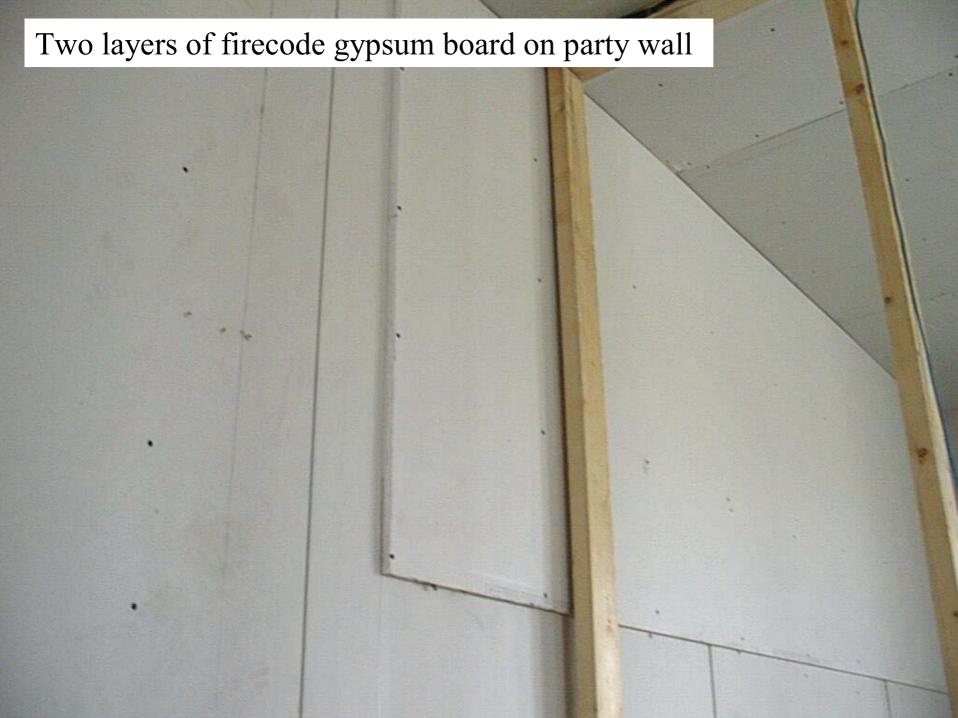

VDR sealed to edges of wall plates

















Olsen GTH50 high efficiency gas furnace







GSW 5065 power vent hot water heater



## Interior of Venmar 1.8 HE Heat Recovery Ventilator



New thermostat by Horizon Technologies



















# Canadian Centre for Housing Technology

Information Centre & Flex Housing Unit

Original by: Bruce Gough

Reformatted by: Marianne Manning



#### North elevation





## Info-Center/Flexhouse -Ground Floor Plan

Materials specifications and foo plans are subject to change without roles. All dimensions are approximate.





## Info-Center/Flexhouse -Second Floor Plan

Materials.specifications and foordans are subject to change without rotes. All cimensions are approximate.



CMHC-SALE-INFODWG 01/12/98 (1)













































## Small duct heating register (50 mm) in Flex unit





















## Posh ventilation timer controller in Flex Unit bathroom



## Whisper grille extended for peak bathroom ventilation