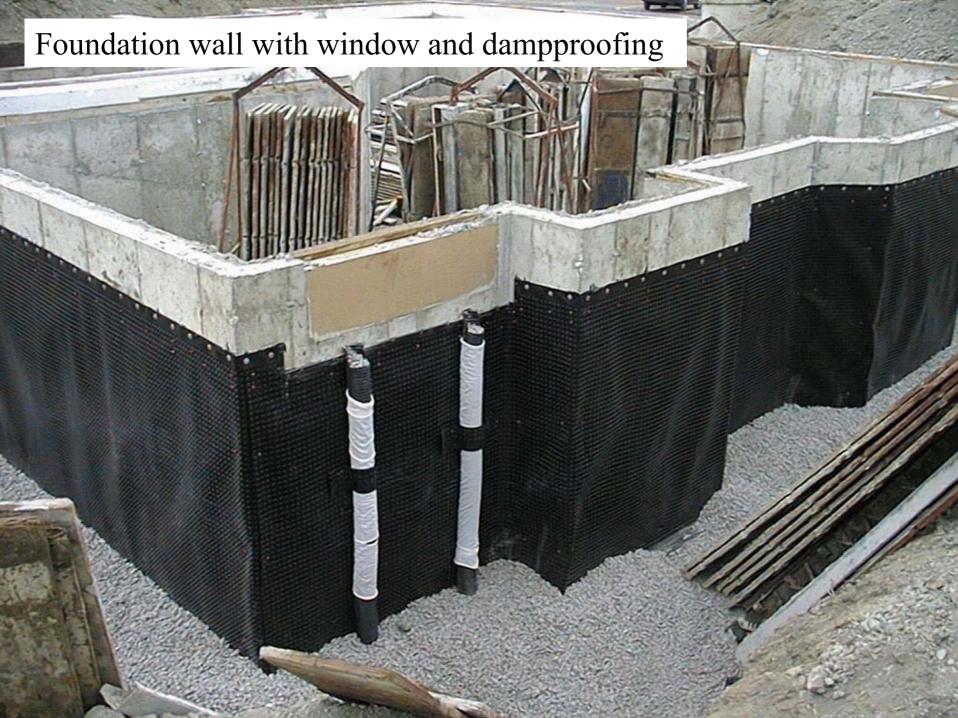

# Erection of roof trusses

Polyethylene VDR sealed to edges of wall plates

Olsen GTH50 high efficiency gas furnace

GSW 5065 power vent hot water heater