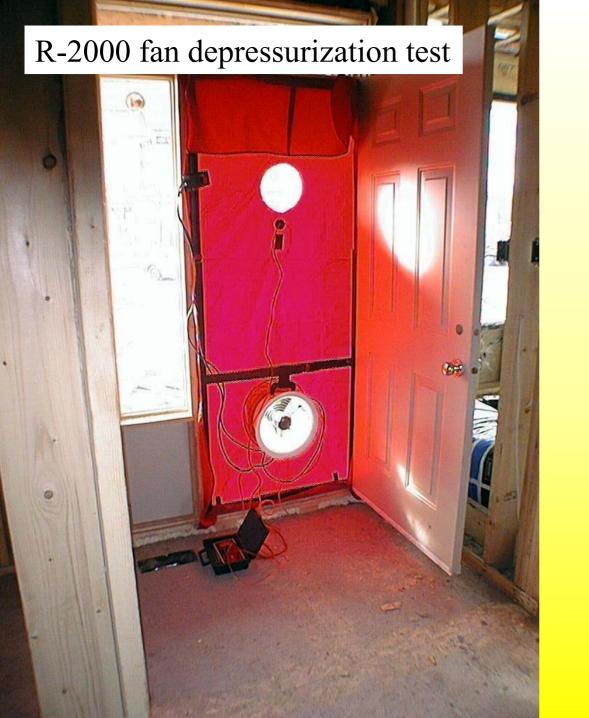

## Canadian Centre for Housing Technology

## Site Development

Original by: Bruce Gough

Reformatted by: Marianne Manning





# Site view from NRC campus entrance

















# Dumped waste material prior to sorting





## Canadian Centre for Housing Technology

## Reference & Test Houses

Original by: Bruce Gough

Reformatted by: Marianne Manning





### REFERENCE/ TEST HOUSES Sierra - Ground Floor Plan



### REFERENCE/ TEST HOUSES Sierra - Second Floor Plan



















# Erection of roof trusses













Polyethylene VDR sealed to edges of wall plates

















Olsen GTH50 high efficiency gas furnace







GSW 5065 power vent hot water heater



## Interior of Venmar 1.8 HE Heat Recovery Ventilator



New thermostat by Horizon Technologies



















# Canadian Centre for Housing Technology

Information Centre & Flex Housing Unit

Original by: Bruce Gough

Reformatted by: Marianne Manning



#### North elevation





## Info-Center/Flexhouse -Ground Floor Plan

Materials specifications and foo plans are subject to change without roles. All dimensions are approximate.





## Info-Center/Flexhouse -Second Floor Plan

Materials.specifications and foordans are subject to change without rotes. All cimensions are approximate.



CMHC-SALE-INFODWG 01/12/98 (1)













































## Small duct heating reg