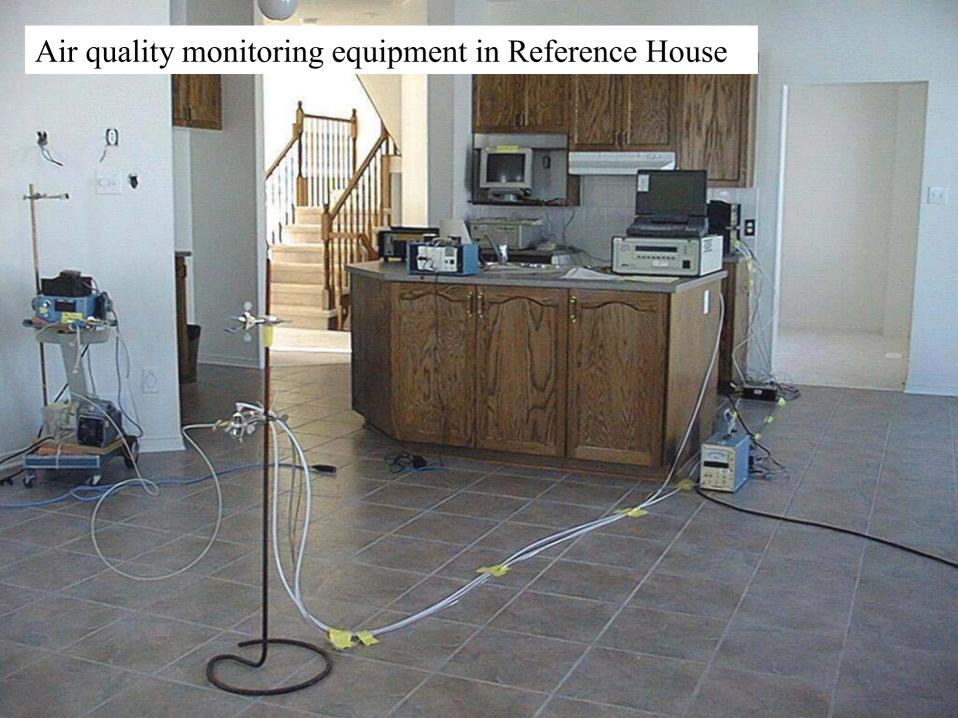

## Canadian Centre for Housing Technology

## Site Development

Original by: Bruce Gough

Reformatted by: Marianne Manning





# Site view from NRC campus entrance

















# Dumped waste material prior to sorting





## Canadian Centre for Housing Technology

## Reference & Test Houses

Original by: Bruce Gough

Reformatted by: Marianne Manning





### REFERENCE/ TEST HOUSES Sierra - Ground Floor Plan



### REFERENCE/ TEST HOUSES Sierra - Second Floor Plan



















# Erection of roof trusses













Polyethylene VDR sealed to edges of wall plates

















Olsen GTH50 high efficiency gas furnace







GSW 5065 power vent hot water heater



## Interior of Venmar 1.8 HE Heat Recovery Ventilator



New thermostat by Horizon Technologies



















# Canadian Centre for Housing Technology

Information Centre & Flex Housing Unit

Original by: Bruce Gough

Reformatted by: Marianne Manning



#### North elevation





## Info-Center/Flexhouse -Ground Floor Plan

Materials specifications and foo plans are subject to change without roles. All dimensions are approximate.





## Info-Center/Flexhouse -Second Floor Plan

Materials.specifications and foordans are subject to change without rotes. All cimensions are approximate.



CMHC-SALE-INFODWG 01/12/98 (1)













































## Small duct heating register (50 mm) in Flex unit





















## Posh ventilation timer controller in Flex Unit bathroom



## Whisper grille extended for peak bathroom ventilation