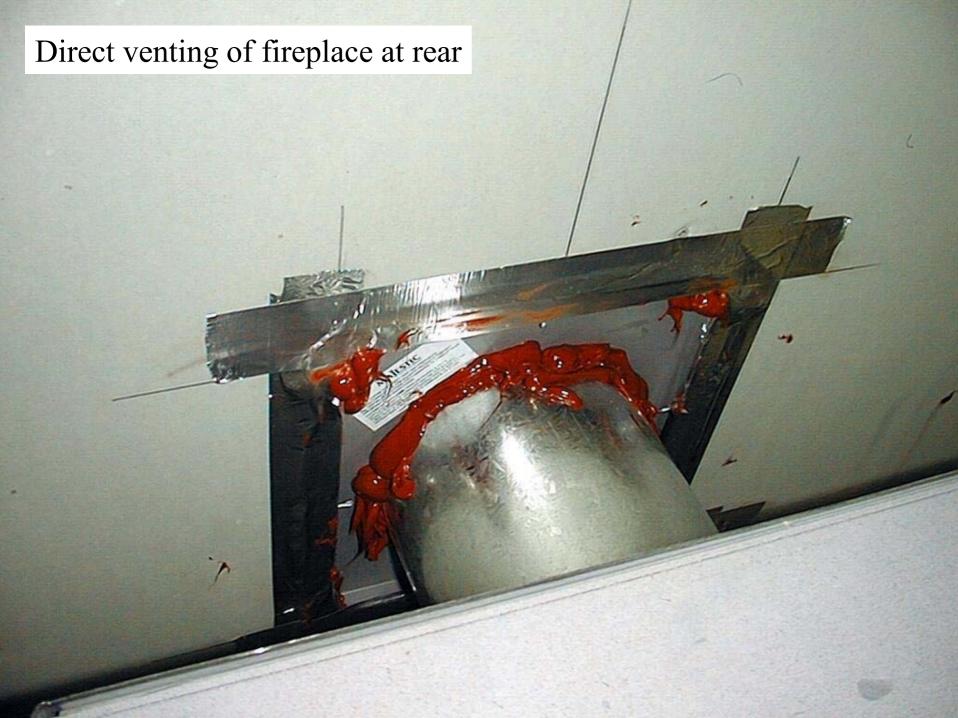

# Erection of roof trusses

Polyethylene VDR sealed to edges of wall plates

Olsen GTH50 high efficiency gas furnace

GSW 5065 power vent hot water heater