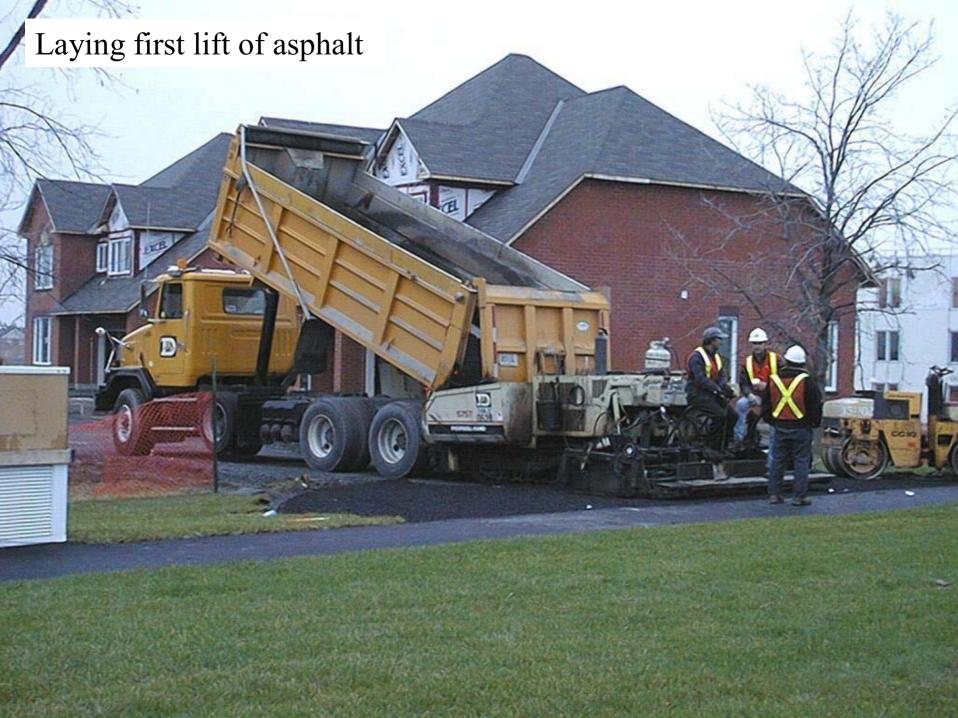

## Canadian Centre for Housing Technology

## Site Development

Original by: Bruce Gough

Reformatted by: Marianne Manning





# Site view from NRC campus entrance

















# Dumped waste material prior to sorting





## Canadian Centre for Housing Technology

## Reference & Test Houses

Original by: Bruce Gough

Reformatted by: Marianne Manning





### REFERENCE/ TEST HOUSES Sierra - Ground Floor Plan



### REFERENCE/ TEST HOUSES Sierra - Second Floor Plan



















# Erection of roof trusses













Polyethylene VDR sealed to edges of wall plates

















Olsen GTH50 high efficiency gas furnace







GSW 5065 power vent hot water heater



## Interior of Venmar 1.8 HE Heat Recovery Ventilator



New thermostat by Horizon Technologies



















# Canadian Centre for Housing Technology

Information Centre & Flex Housing Unit

Original by: Bruce Gough

Reformatted by: Marianne Manning



#### North elevation





## Inf