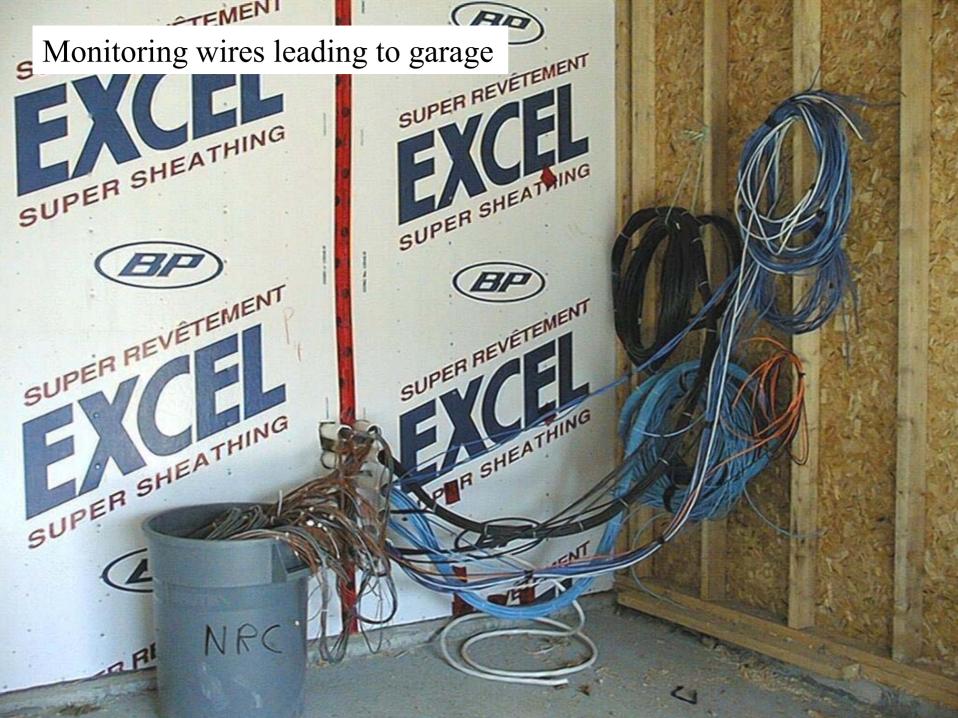

## Canadian Centre for Housing Technology

## Site Development

Original by: Bruce Gough

Reformatted by: Marianne Manning





# Site view from NRC campus entrance

















# Dumped waste material prior to sorting





## Canadian Centre for Housing Technology

## Reference & Test Houses

Original by: Bruce Gough

Reformatted by: Marianne Manning





### REFERENCE/ TEST HOUSES Sierra - Ground Floor Plan



### REFERENCE/ TEST HOUSES Sierra - Second Floor Plan



















# Erection of roof trusses













Polyethylene VDR sealed to edges of wall plates

















Olsen GTH50 high efficiency gas furnace







GSW 5065 power vent hot water heater



## Interior of Venmar 1.8 HE Heat Recovery Ventilator



New thermostat by Horizon Technologies



















# Canadian Centre for Housing Technology

Information Centre & Flex Housing Unit

Original by: Bruce Gough

Reformatted by: Marianne Manning



#### North elevation





## Info-Center/Flexhouse -Ground Floor Plan

Materials specifications and foo plans are subject to change without roles. All dimensions are approximate.





## Info-Center/Flexhouse -Second Floor Plan

Materials.specifications and foordans are subject to change without rotes. All cimensions are approximate.



CMHC-SALE-INFODWG 01/12/98 (1)













































## Small duct heating register (50 mm) in Flex unit





















## Posh ventilation timer controller in Flex Unit bathroom



## Whisper grille extended for peak bathroom ventilation