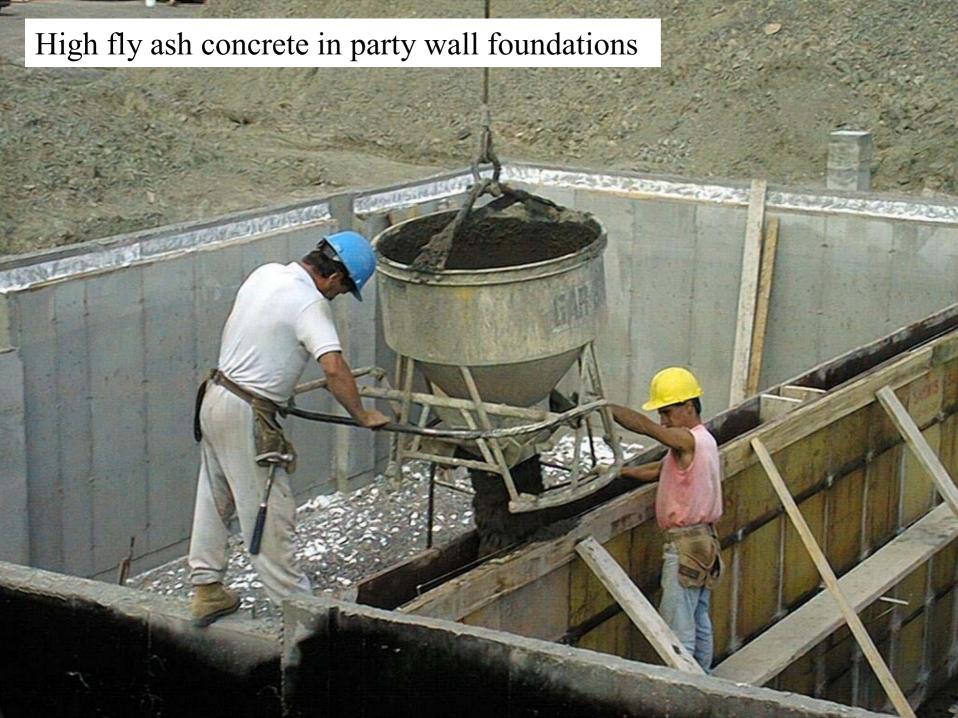

Polyethylene VDR sealed to edges of wall plates

















Olsen GTH50 high efficiency gas furnace







GSW 5065 power vent hot water heater



## Interior of Venmar 1.8 HE Heat Recovery Ventilator



New thermostat by Horizon Technologies



















# Canadian Centre for Housing Technology

Information Centre & Flex Housing Unit

Original by: Bruce Gough

Reformatted by: Marianne Manning



#### North elevation





## Info-Center/Flexhouse -Ground Floor Plan

Materials specifications and foo plans are subject to change without roles. All dimensions are approximate.





## Info-Center/Flexhouse -Second Floor Plan

Materials.specifications and foordans are subject to change without rotes. All cimensions are approximate.



CMHC-SALE-INFODWG 01/12/98 (1)













































## Small duct heating register (50 mm) in Flex unit





















## Posh ventilation timer controller in Flex Unit bathroom



## Whisper grille extended for peak bathroom ventilation