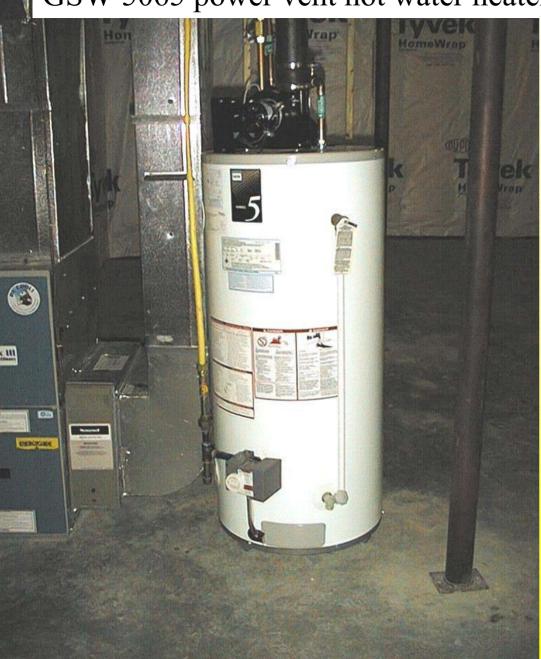

# Erection of roof trusses

Polyethylene VDR sealed to edges of wall plates

Olsen GTH50 high efficiency gas furnace

GSW 5065 power vent hot water heater