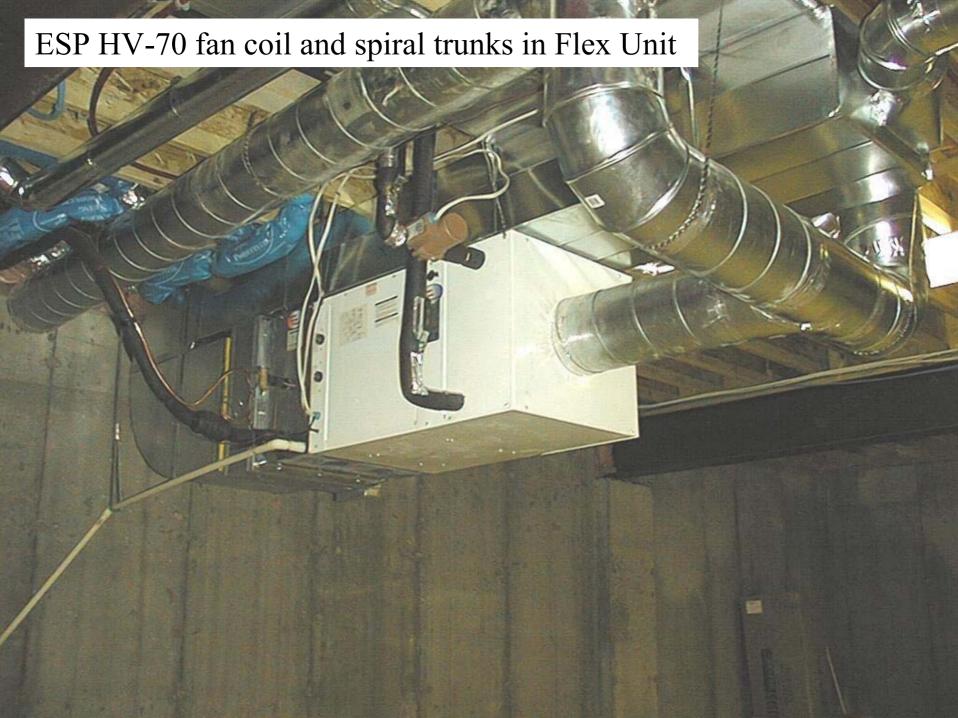

s furnace







GSW 5065 power vent hot water heater



## Interior of Venmar 1.8 HE Heat Recovery Ventilator



New thermostat by Horizon Technologies



















# Canadian Centre for Housing Technology

Information Centre & Flex Housing Unit

Original by: Bruce Gough

Reformatted by: Marianne Manning



#### North elevation





## Info-Center/Flexhouse -Ground Floor Plan

Materials specifications and foo plans are subject to change without roles. All dimensions are approximate.





## Info-Center/Flexhouse -Second Floor Plan

Materials.specifications and foordans are subject to change without rotes. All cimensions are approximate.



CMHC-SALE-INFODWG 01/12/98 (1)













































## Small duct heating register (50 mm) in Flex unit





















## Posh ventilation timer controller in Flex Unit bathroom



## Whisper grille extended for peak bathroom ventilation