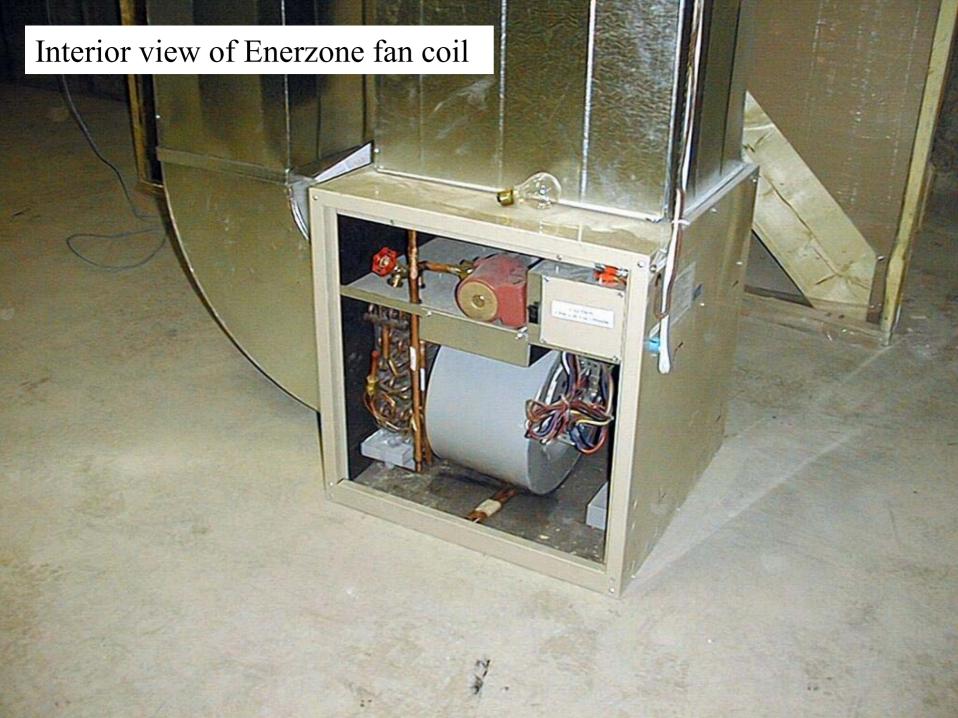

ncy gas furnace







GSW 5065 power vent hot water heater



## Interior of Venmar 1.8 HE Heat Recovery Ventilator



New thermostat by Horizon Technologies



















# Canadian Centre for Housing Technology

Information Centre & Flex Housing Unit

Original by: Bruce Gough

Reformatted by: Marianne Manning



#### North elevation





## Info-Center/Flexhouse -Ground Floor Plan

Materials specifications and foo plans are subject to change without roles. All dimensions are approximate.





## Info-Center/Flexhouse -Second Floor Plan

Materials.specifications and foordans are subject to change without rotes. All cimensions are approximate.



CMHC-SALE-INFODWG 01/12/98 (1)













































## Small duct heating register (50 mm) in Flex unit





















## Posh ventilation timer controller in Flex Unit bathroom



## Whisper grille extended for peak bathroom ventilation