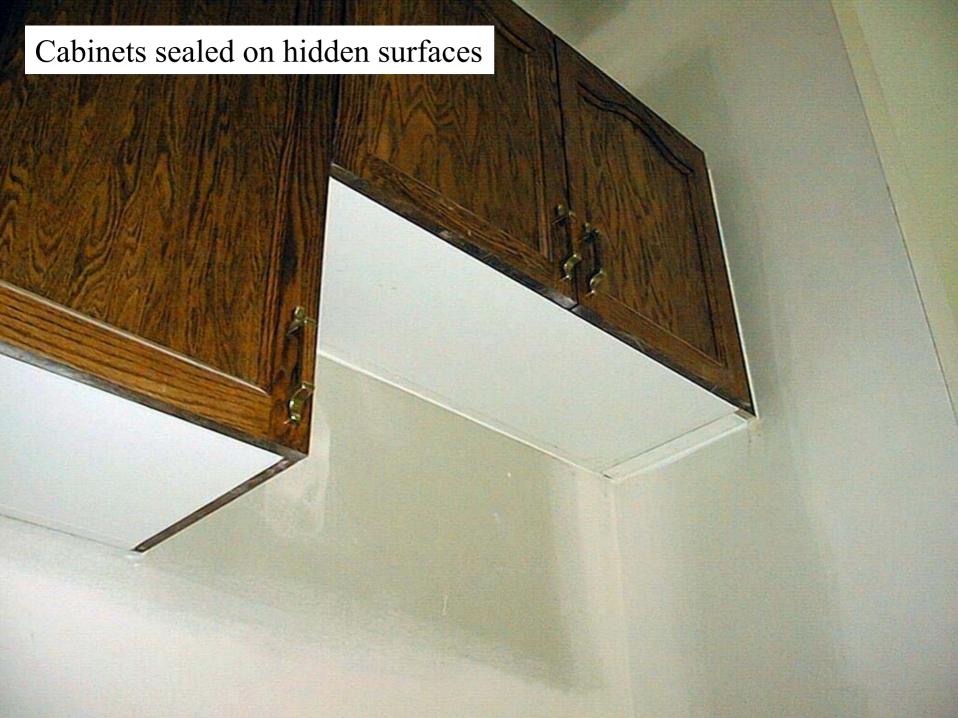

# Erection of roof trusses

Polyethylene VDR sealed to edges of wall plates

Olsen GTH50 high efficiency gas furnace

GSW 5065 power vent hot water heater