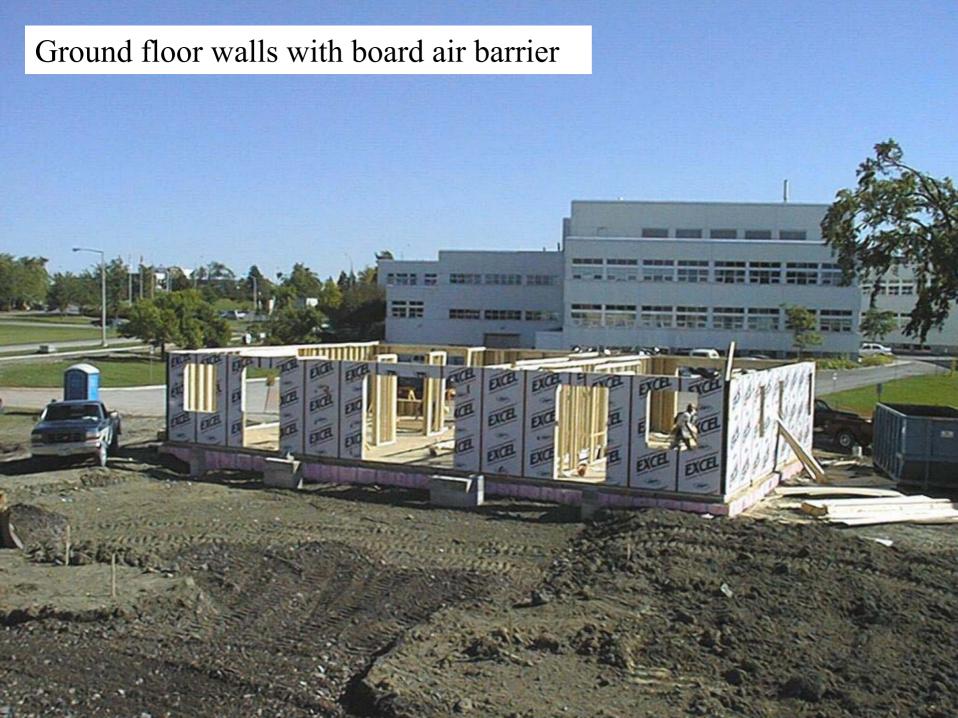

Polyethylene VDR sealed to edges of wall plates

















Olsen GTH50 high efficiency gas furnace







GSW 5065 power vent hot water heater



## Interior of Venmar 1.8 HE Heat Recovery Ventilator



New thermostat by Horizon Technologies



















# Canadian Centre for Housing Technology

Information Centre & Flex Housing Unit

Original by: Bruce Gough

Reformatted by: Marianne Manning



#### North elevation





## Info-Center/Flexhouse -Ground Floor Plan

Materials specifications and foo plans are subject to change without roles. All dimensions are approximate.





## Info-Center/Flexhouse -Second Floor Plan

Materials.specifications and foordans are subject to change without rotes. All cimensions are approximate.



CMHC-SALE-INFODWG 01/12/98 (1)













































## Small duct heating register (50 mm) in Flex unit





















## Posh ventilation timer controller in Flex Unit bathroom



## Whisper grille extended for peak bathroom ventilation