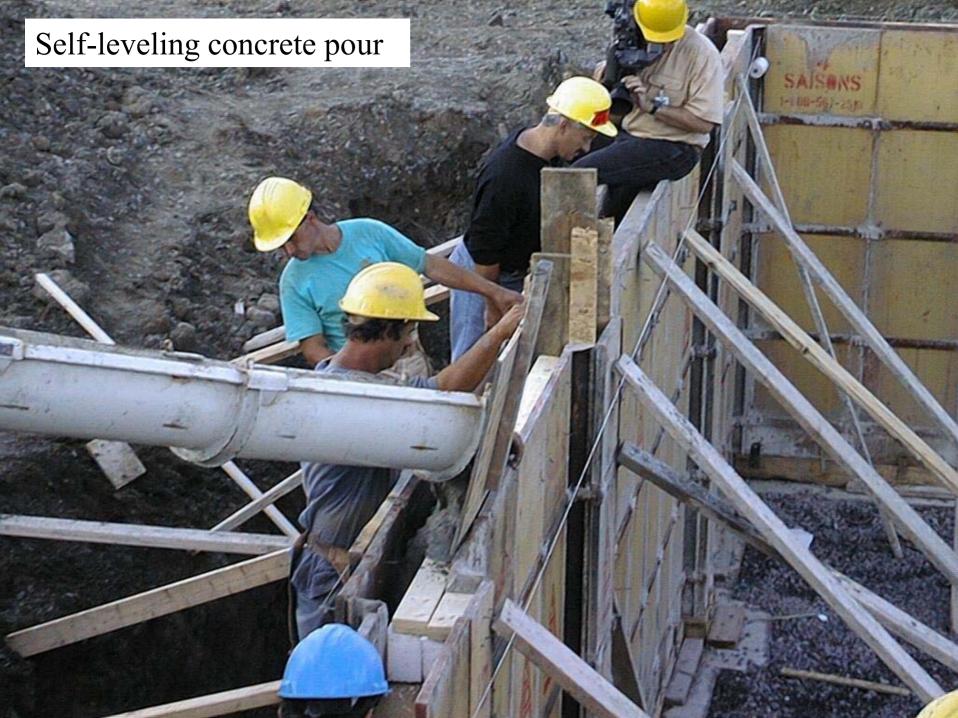

Polyethylene VDR sealed to edges of wall plates

















Olsen GTH50 high efficiency gas furnace







GSW 5065 power vent hot water heater



## Interior of Venmar 1.8 HE Heat Recovery Ventilator



New thermostat by Horizon Technologies



















# Canadian Centre for Housing Technology

Information Centre & Flex Housing Unit

Original by: Bruce Gough

Reformatted by: Marianne Manning



#### North elevation





## Info-Center/Flexhouse -Ground Floor Plan

Materials specifications and foo plans are subject to change without roles. All dimensions are approximate.





## Info-Center/Flexhouse -Second Floor Plan

Materials.specifications and foordans are subject to change without rotes. All cimensions are approximate.



CMHC-SALE-INFODWG 01/12/98 (1)













































## Small duct heating register (50 mm) in Flex unit





















## Posh ventilation timer controller in Flex Unit bathroom



## Whisper grille extended for peak bathroom ventilation