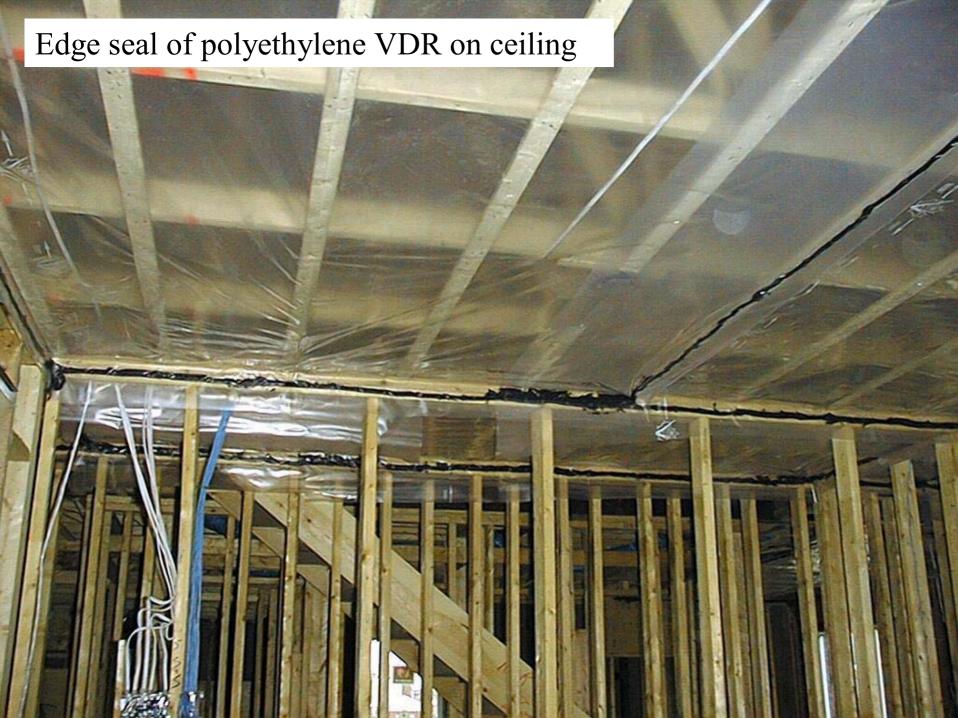

# Erection of roof trusses

Polyethylene VDR sealed to edges of wall plates

Olsen GTH50 high efficiency gas furnace

GSW 5065 power vent hot water heater