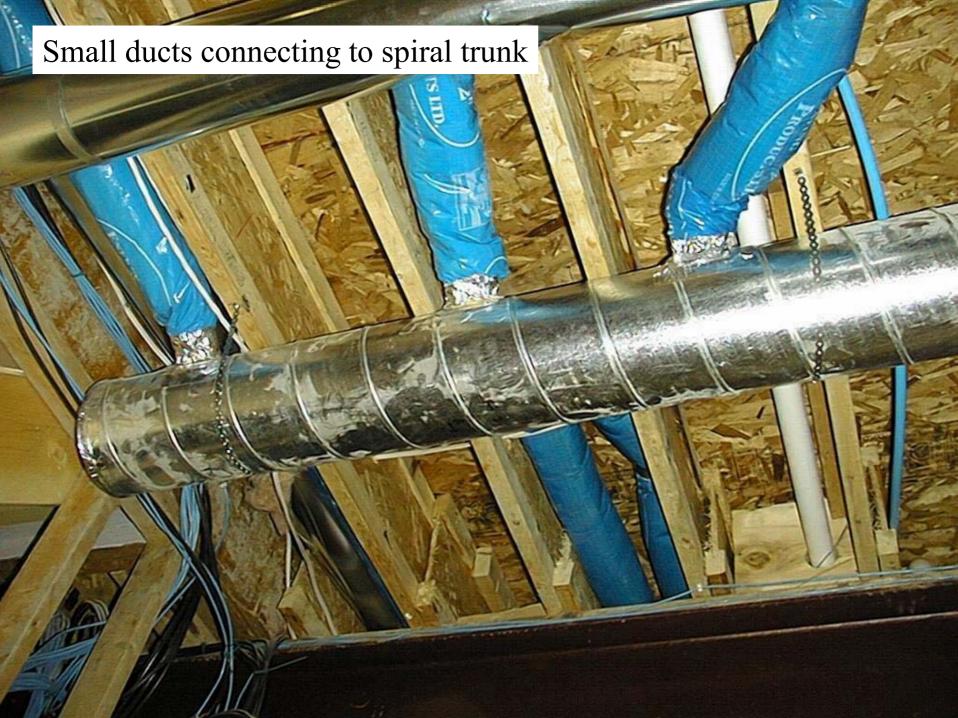

efficiency gas furnace







GSW 5065 power vent hot water heater



## Interior of Venmar 1.8 HE Heat Recovery Ventilator



New thermostat by Horizon Technologies



















# Canadian Centre for Housing Technology

Information Centre & Flex Housing Unit

Original by: Bruce Gough

Reformatted by: Marianne Manning



#### North elevation





## Info-Center/Flexhouse -Ground Floor Plan

Materials specifications and foo plans are subject to change without roles. All dimensions are approximate.





## Info-Center/Flexhouse -Second Floor Plan

Materials.specifications and foordans are subject to change without rotes. All cimensions are approximate.



CMHC-SALE-INFODWG 01/12/98 (1)













































## Small duct heating register (50 mm) in Flex unit





















## Posh ventilation timer controller in Flex Unit bathroom



## Whisper grille extended for peak bathroom ventilation