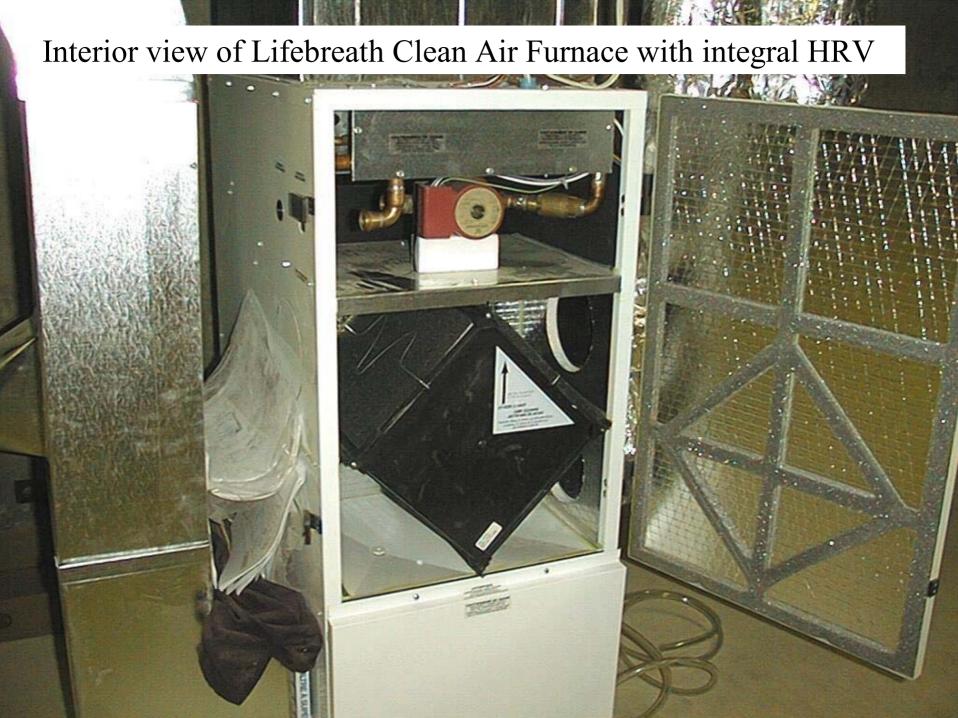

iency gas furnace







GSW 5065 power vent hot water heater



## Interior of Venmar 1.8 HE Heat Recovery Ventilator



New thermostat by Horizon Technologies



















# Canadian Centre for Housing Technology

Information Centre & Flex Housing Unit

Original by: Bruce Gough

Reformatted by: Marianne Manning



#### North elevation





## Info-Center/Flexhouse -Ground Floor Plan

Materials specifications and foo plans are subject to change without roles. All dimensions are approximate.





## Info-Center/Flexhouse -Second Floor Plan

Materials.specifications and foordans are subject to change without rotes. All cimensions are approximate.



CMHC-SALE-INFODWG 01/12/98 (1)













































## Small duct heating register (50 mm) in Flex unit





















## Posh ventilation timer controller in Flex Unit bathroom



## Whisper grille extended for peak bathroom ventilation