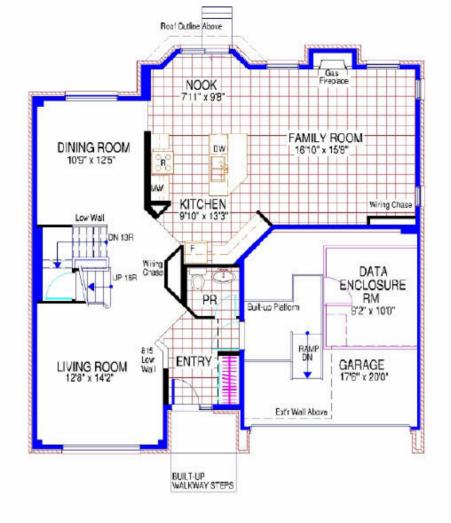

## Canadian Centre for Housing Technology

## Site Development

Original by: Bruce Gough

Reformatted by: Marianne Manning





# Site view from NRC campus entrance

















# Dumped waste material prior to sorting





## Canadian Centre for Housing Technology

## Reference & Test Houses

Original by: Bruce Gough

Reformatted by: Marianne Manning





### REFERENCE/ TEST HOUSES Sierra - Ground Floor Plan



### REFERENCE/ TEST HOUSES Sierra - Second Floor Plan



















# Erection of roof trusses













Polyethylene VDR sealed to edges of wall plates

















Olsen GTH50 high efficiency gas furnace







GSW 5065 power vent hot water heater



## Interior of Venmar 1.8 HE Heat Recovery Ventilator



New thermostat by Horizon Technologies



















# Canadian Centre for Housing Technology

Information Centre & Flex Housing Unit

Original by: Bruce Gough

Reformatted by: Marianne Manning



#### North elevation





## Info-Center/Flexhouse -Ground Floor Plan

Materials specifications and foo plans are subject to change without roles. All dimensions are approximate.





## Info-Center/Flexhouse -Second