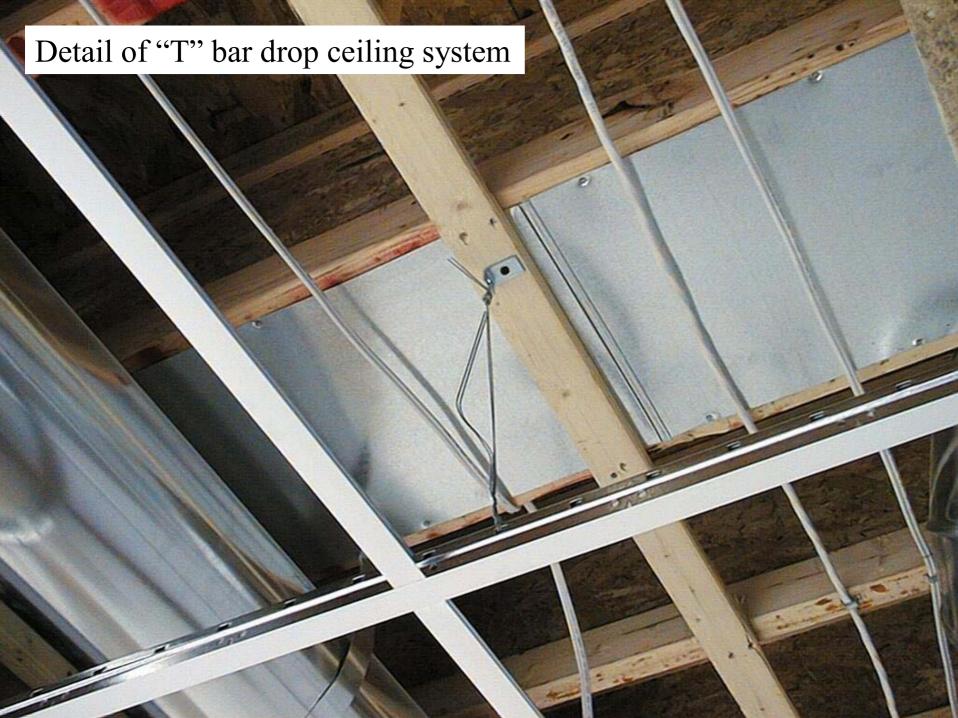

to edges of wall plates

















Olsen GTH50 high efficiency gas furnace







GSW 5065 power vent hot water heater



## Interior of Venmar 1.8 HE Heat Recovery Ventilator



New thermostat by Horizon Technologies



















# Canadian Centre for Housing Technology

Information Centre & Flex Housing Unit

Original by: Bruce Gough

Reformatted by: Marianne Manning



#### North elevation





## Info-Center/Flexhouse -Ground Floor Plan

Materials specifications and foo plans are subject to change without roles. All dimensions are approximate.





## Info-Center/Flexhouse -Second Floor Plan

Materials.specifications and foordans are subject to change without rotes. All cimensions are approximate.



CMHC-SALE-INFODWG 01/12/98 (1)













































## Small duct heating register (50 mm) in Flex unit





















## Posh ventilation timer controller in Flex Unit bathroom



## Whisper grille extended for peak bathroom ventilation