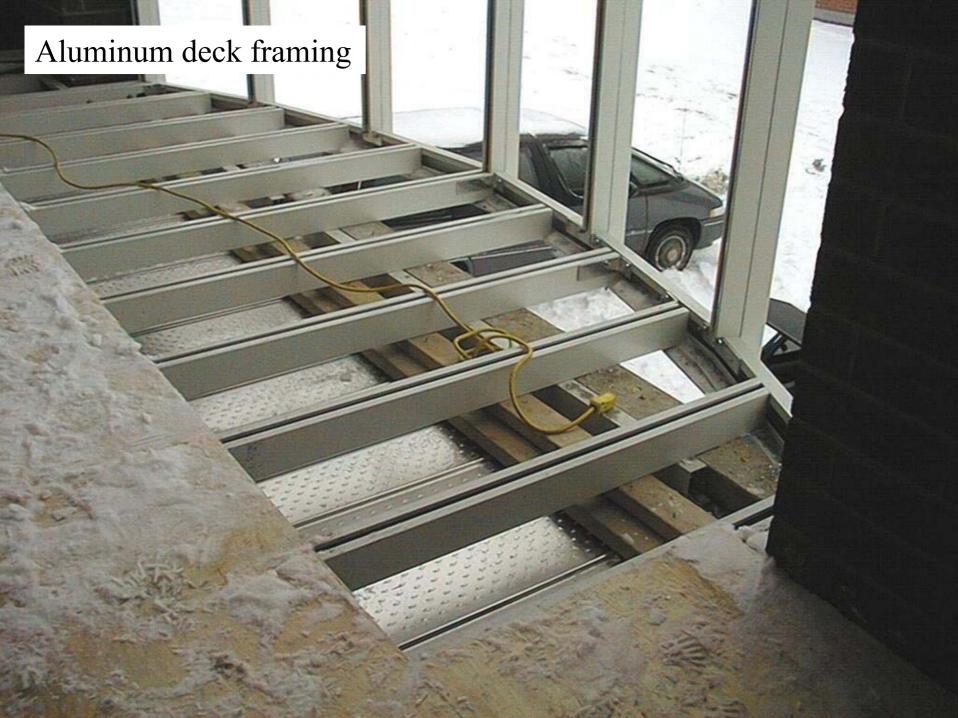

DR sealed to edges of wall plates

















Olsen GTH50 high efficiency gas furnace







GSW 5065 power vent hot water heater



## Interior of Venmar 1.8 HE Heat Recovery Ventilator



New thermostat by Horizon Technologies



















# Canadian Centre for Housing Technology

Information Centre & Flex Housing Unit

Original by: Bruce Gough

Reformatted by: Marianne Manning



#### North elevation





## Info-Center/Flexhouse -Ground Floor Plan

Materials specifications and foo plans are subject to change without roles. All dimensions are approximate.





## Info-Center/Flexhouse -Second Floor Plan

Materials.specifications and foordans are subject to change without rotes. All cimensions are approximate.



CMHC-SALE-INFODWG 01/12/98 (1)













































## Small duct heating register (50 mm) in Flex unit





















## Posh ventilation timer controller in Flex Unit bathroom



## Whisper grille extended for peak bathroom ventilation