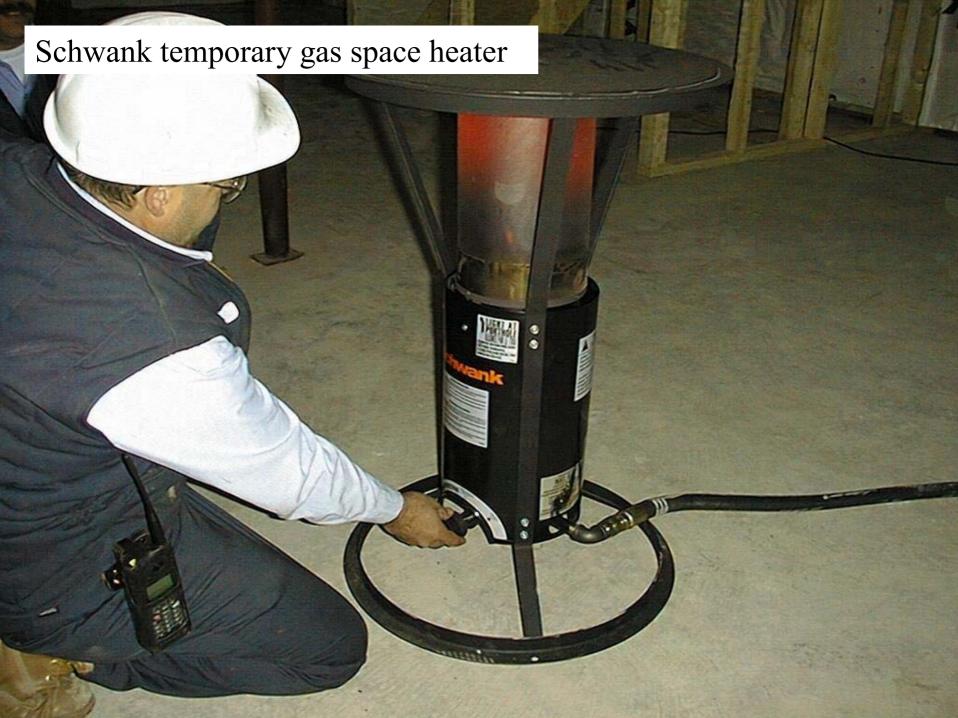

## Canadian Centre for Housing Technology

## Site Development

Original by: Bruce Gough

Reformatted by: Marianne Manning





# Site view from NRC campus entrance

















# Dumped waste material prior to sorting





## Canadian Centre for Housing Technology

## Reference & Test Houses

Original by: Bruce Gough

Reformatted by: Marianne Manning





### REFERENCE/ TEST HOUSES Sierra - Ground Floor Plan



### REFERENCE/ TEST HOUSES Sierra - Second Floor Plan



















# Erection of roof trusses













Polyethylene VDR sealed to edges of wall plates

















Olsen GTH50 high efficiency gas furnace







GSW 5065 power vent hot water heater



## Interior of Venmar 1.8 HE Heat Recovery Ventilator



New thermostat by Horizon Technologies



















# Canadian Centre for Housing Technology

Information Centre & Flex Housing Unit

Original by: Bruce Gough

Reformatted by: Marianne Manning



#### North elevation





## Info-Center/Flexhouse -Ground Floor Plan

Materials specifications and foo plans are subject to change without roles. All dimensions are approximate.





## Info-Center/Flexhouse -Second Floor Plan

Materials.specifications and foordans are subject to change without rotes. All cimensions are approximate.



CMHC-SALE-INFODWG 01/12/98 (1)













































## Small duct heating register (50 mm