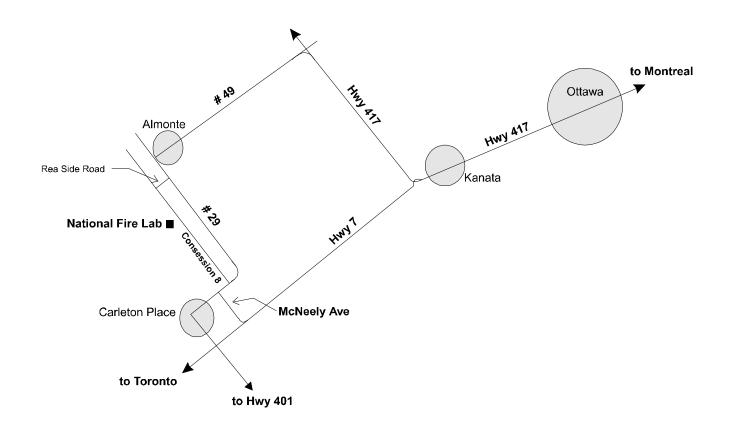

## **Directions to National Fire Laboratory, Building U-96**

## **From Ottawa**

Take Hwy 417 west
Exit at Hwy 7 to Carleton Place
Just before Carleton Place take McNeely Ave. to
Regional Rd. 29
Turn right on # 29 towards Almonte
Take the first left onto Ramsay Concession 8
Follow Concession 8 to National Fire Lab (4 km)

## **From Toronto**

Take Hwy 7 to Carleton Place **OR**Take 401, exit at Hwy 15 (Kingston) to Hwy 7
Take McNeely Ave from Hwy 7 to Regional Rd. 29
Turn right on # 29 towards Almonte
Take the first left onto Ramsay Concession 8
Follow Concession 8 to National Fire Lab (4 km)