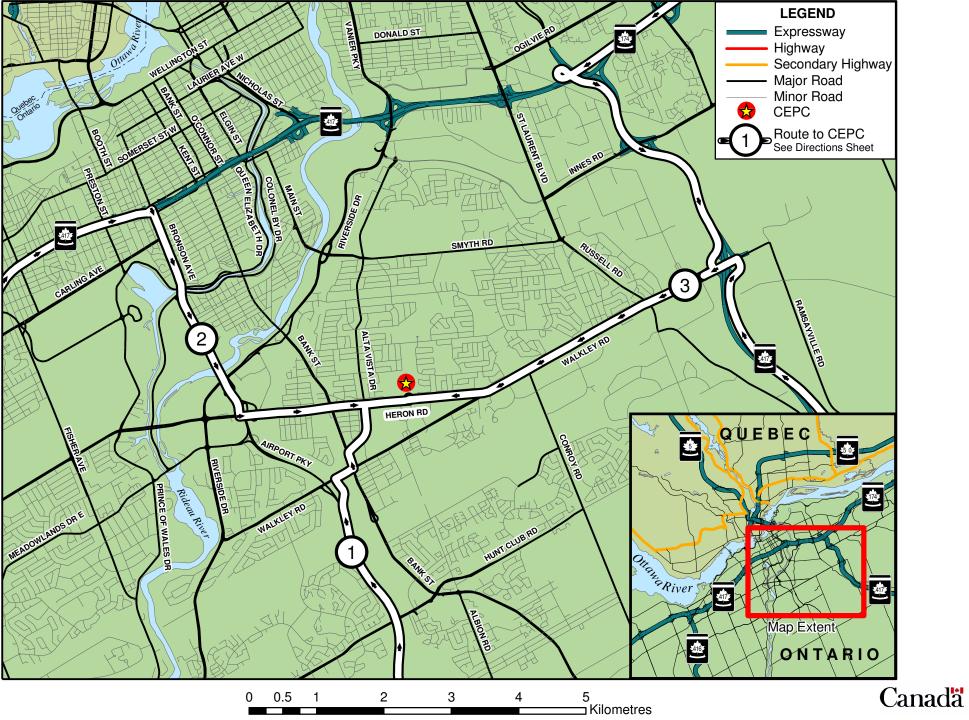

Canadian Emergency Preparedness College 1495 Heron Road, Ottawa K1V 6A6

## Directions to the Canadian Emergency Preparedness College 1495 Heron Road, Ottawa ON, K1V 6A6

| From the Ottawa<br>International Airport                                                                                                                                                                                                                                                                                                                                                                                                                                                                                                                                                                           | From West of Ottawa                                                                                                                                                                                                                                                                                                                                                                                                                                                                                                                                                                                                                                                                                    | From East of Ottawa                                                                                                                                                                                                                                                                                                                                                                                                                                                                                                                                                                                                                            |
|--------------------------------------------------------------------------------------------------------------------------------------------------------------------------------------------------------------------------------------------------------------------------------------------------------------------------------------------------------------------------------------------------------------------------------------------------------------------------------------------------------------------------------------------------------------------------------------------------------------------|--------------------------------------------------------------------------------------------------------------------------------------------------------------------------------------------------------------------------------------------------------------------------------------------------------------------------------------------------------------------------------------------------------------------------------------------------------------------------------------------------------------------------------------------------------------------------------------------------------------------------------------------------------------------------------------------------------|------------------------------------------------------------------------------------------------------------------------------------------------------------------------------------------------------------------------------------------------------------------------------------------------------------------------------------------------------------------------------------------------------------------------------------------------------------------------------------------------------------------------------------------------------------------------------------------------------------------------------------------------|
| Follow Map Route                                                                                                                                                                                                                                                                                                                                                                                                                                                                                                                                                                                                   | Follow Map Route                                                                                                                                                                                                                                                                                                                                                                                                                                                                                                                                                                                                                                                                                       | Follow Map Route                                                                                                                                                                                                                                                                                                                                                                                                                                                                                                                                                                                                                               |
| <ol> <li>Leave the Airport heading North<br/>along the Airport Parkway.</li> <li>Take the Walkley Road exit and<br/>turn Right onto Walkley.</li> <li>Continue down Walkley at Bank<br/>Street turn left.</li> <li>Turn right onto Alta Vista at the<br/>next set of lights.</li> <li>Continue along Alta Vista, then<br/>turn right onto Heron Road.</li> <li>Continue down Heron Road until<br/>you reach the intersection of<br/>Heron and Bay Crest.</li> <li>Turn left into the Federal Study<br/>Centre.</li> <li>Turn right at the round-about<br/>and follow the parking lot to<br/>Building C.</li> </ol> | <ol> <li>If entering the city from the 416<br/>or Highway 7, get onto the 417<br/>(Queensway) heading east.</li> <li>Follow the 417 east and exit at<br/>Bronson.</li> <li>Turn right onto Bronson</li> <li>Continue on Bronson until you<br/>reach the exit for Heron Road<br/>(past Carleton University and<br/>Riverside Drive).</li> <li>Take the exit road for Heron,<br/>turning left onto Heron Road.</li> <li>Continue down Heron Road until<br/>you reach the intersection of<br/>Heron and Bay Crest (past Bank<br/>street, .5km).</li> <li>Turn left into the Federal Study<br/>Centre.</li> <li>Turn right at the round-about<br/>and follow the parking lot to<br/>Building C.</li> </ol> | <ol> <li>If entering the city from the 174, continue heading west and get on the 417 heading south (Montreal). Continue until you reach Walkley Road and turn right.</li> <li>If entering the city from the 417, continue until you reach the Walkley Road exit, and turn left onto Walkley.</li> <li>Continue down Walkley Road until it splits.</li> <li>Take the right fork, which is Heron Road.</li> <li>Continue down Heron Road until you reach the intersection of Heron and Bay Crest.</li> <li>Turn right into the Federal Study Centre.</li> <li>Turn right at the round-about and follow the parking lot to Building C.</li> </ol> |