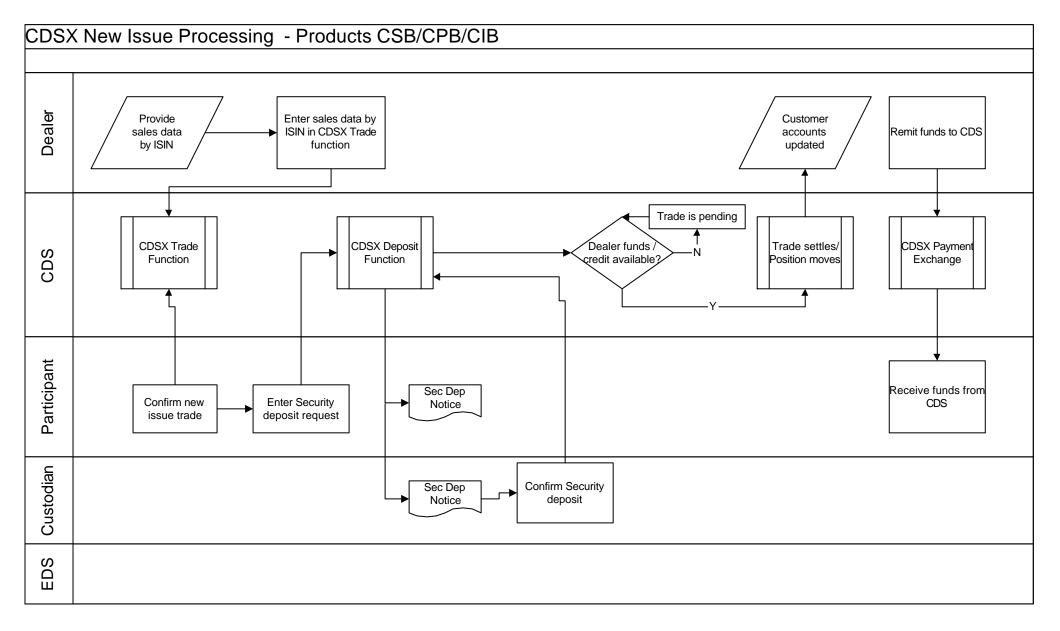

This process begins on the issue date of the retail debt product when the dealer enters the par value sold for each ISIN into a CDSX trade - book/cash value equals the par value. Trade must be entered by 12:00 PM on the 1st business day of the month for sales made up to the last day of the previous month and by 12:00 PM on the 2nd day of the month for sales made on the 1st day.

Trades entered after the 2nd business day of the month are subject to daily accrued interest charges. Trades received beginning on the 3rd business day, will be decayed and a note will be added in the memo field indicating the accrued interest amount to be added to the trade.