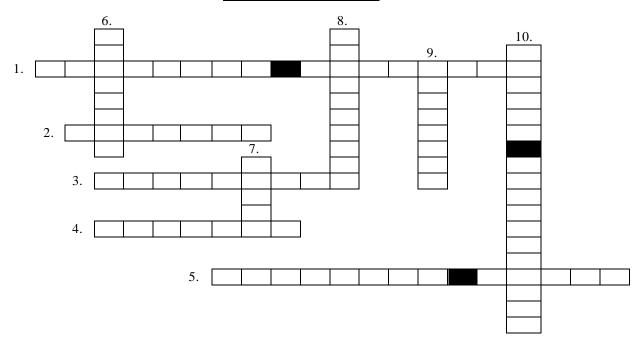

## Across

- 1. Burst of rock, ash, gases and/or flowing lava from deep inside the earth.
- 2. Continuous dry weather.
- 3. Rocks and soil sliding rapidly downhill.
- 4. Violent, destructive funnel-shaped whirlwind, spinning over land in a narrow path.
- 5. Heavy rain and strong winds over sea and coasts.

## Down

- 6. A big fire which spreads over large areas and is out of control.
- 7. Excessive water over usually dry land.
- 8. Sudden violent shaking of the earth's crust.
- 9. Series of long, high sea waves caused by earth-movement.
- 10. Large numbers of insects or animals that destroy crops.