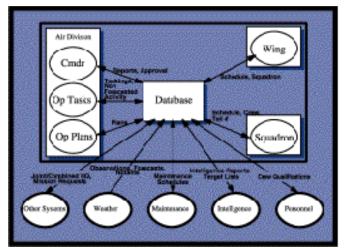

A comprehensive database is at the heart of the Current Operation Mission Support Tool.