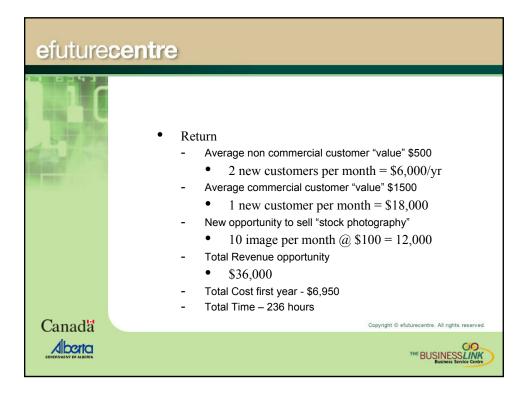

## efuturecentre **ROI Calculations** Calculating return – sample – Photographer's basic site Website development \$2,500 \_ Annual maintenance – est \$500, est time 3hr/week (\$150) Content creation - scanning, writing, organizing \$1,000 Personal time invested to get started - 80 hours Domain names (2) \$100/yr Web Hosting \$600/yr Access - \$30/month - \$240/yr Computer Lease - \$85/month (50% applied to web) Software - \$1,500 (office suite plus design package for maintenance and updates) Total cost - first year - \$6,950 Total time invested - first year - 236 hours Canada Copyright © efuturecentre. All rights reserved Alberta HE BUSINESSLINK