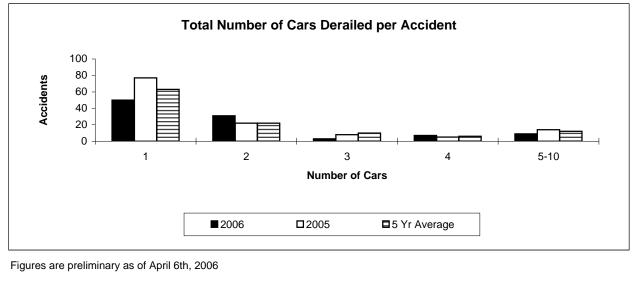

## Non-Main-Track Train Derailments March 2006

|                       | Total Acci   | idents       | Accidents with DG Involvement |              |  |
|-----------------------|--------------|--------------|-------------------------------|--------------|--|
|                       | 2006 To Date | 2005 To Date | 2006 To Date                  | 2005 To Date |  |
| ovince                |              |              |                               |              |  |
| Newfoundland          | 1            | 0            | 0                             | 0            |  |
| Nova Scotia           | 0            | 2            | 0                             | 0            |  |
| New Brunswick         | 3            | 2            | 2                             | 1            |  |
| Quebec                | 13           | 23           | 5                             | 9            |  |
| Ontario               | 37           | 43           | 8                             | 4            |  |
| Manitoba              | 7            | 9            | 3                             | 3            |  |
| Saskatchewan          | 11           | 9            | 0                             | 0            |  |
| Alberta               | 13           | 27           | 3                             | 5            |  |
| British Columbia      | 16           | 12           | 1                             | 3            |  |
| Northwest Territories | 0            | 0            | 0                             | 0            |  |
| Canada                | 101          | 127          | 22                            | 25           |  |