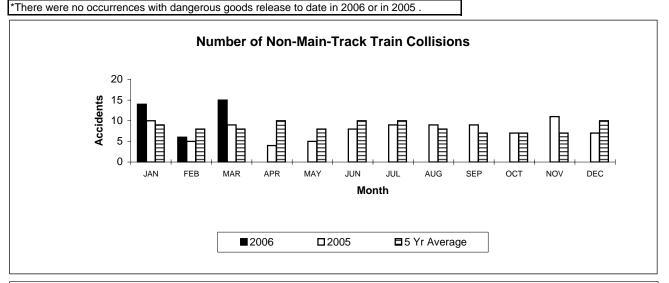

### **Railway Occurrence and Casualty Statistics for March 2006**

|                                              |         | March Year To Date |           |       |         |          |
|----------------------------------------------|---------|--------------------|-----------|-------|---------|----------|
| -                                            | 2006    | 2005               | 2001-2005 | 2006  | 2005    | 2001-200 |
|                                              |         |                    | Average   |       |         | Averag   |
| Accidents                                    |         |                    |           |       |         |          |
| Main-Track Train Collisions                  | 0       | 0                  | 2         | 0     | 2       |          |
| Main-Track Train Derailments                 | 14      | 19                 | 17        | 33    | 60      | 4        |
| Crossings                                    | 21      | 22                 | 22        | 78    | 91      | 8        |
| Non-Main-Track Train Collisions              | 15      | 9                  | 8         | 35    | 24      | 2        |
| Non-Main-Track Train Derailments             | 38      | 57                 | 40        | 101   | 127     | 11       |
| Collisions/Derailments Involving Track Units | 0       | 3                  | 2         | 1     | 6       |          |
| Employee/Passenger                           | 1       | 0                  | 1         | 4     | 1       |          |
| Trespassers                                  | 3       | 6                  | 4         | 20    | 17      | 1        |
| Fires/Explosions                             | 2       | 0                  | 2         | 2     | 3       |          |
| Other                                        | 2       | 1                  | 2         | 7     | 11      |          |
| Total                                        |         |                    |           |       |         | 24       |
| lotal                                        | 96      | 117                | 100       | 281   | 342     | 30       |
| Incidents                                    |         |                    |           |       |         |          |
| Dangerous Goods Leaker                       | 9       | 7                  | 11        | 20    | 27      | 3        |
| Main-track Switch in Abnormal Position       | 1       | 0                  | 1         | 1     | 4       |          |
| Movement Exceeds Limits of Authority         | 8       | 6                  | 8         | 24    | 20      | 2        |
| Runaway Rolling Stock                        | 0       | 0                  | 1         | 1     | 4       |          |
| Others                                       | 0       | 0                  | 1         | 3     | 1       |          |
| Total                                        | 18      | 13                 | 22        | 49    | 56      | 6        |
| Villion Train-miles*                         |         |                    |           | 24.20 | 23.80   | 22.5     |
| Accidents/Million Train-miles                |         |                    |           | 11.61 | 14.37   | 13.3     |
| Accidents Involving Dangerous Goods          |         |                    |           |       |         |          |
| Main-track Train Derailments                 | 3       | 3                  | 4         | 5     | 11      |          |
| Crossings                                    | 0       | 0                  | 4         | 3     | 3       |          |
| Non-Main-Track Train Collisions              | 0<br>7  | 4                  | 4         |       | 3<br>14 |          |
| Non-Main-Track Train Derailments             | ,<br>10 | 4<br>11            | 4         | 22    | 25      | 3        |
| All Others                                   | 10      | 0                  | 1         | 1     | 23      |          |
| Total                                        | 21      | 18                 | 20        | 46    | 56      |          |
|                                              |         |                    |           | -     |         |          |
| Accidents with a DG Release                  | 1       | 0                  | 1         | 1     | 1       |          |
| Accidents Involving Passenger Trains         | 4       | 8                  | 6         | 21    | 20      |          |
| Fatalities                                   |         |                    |           |       |         |          |
| Crossings                                    | 4       | 4                  | 2         | 9     | 11      |          |
| Trespassers                                  | 4       | 6                  | 3         | 16    | 15      |          |
| All Others                                   | 0       | 0                  | 0         | 1     | 1       |          |
| Total                                        | 8       | 10                 | 5         | 26    | 27      | 1        |
| Serious Injuries                             |         |                    |           |       |         |          |
| Crossings                                    | 5       | 7                  | 6         | 9     | 22      | 1        |
| Trespassers                                  | 0       | 0                  | 1         | 3     | 2       |          |
| All Others                                   | 1       | 0                  | 1         | 3     | 0       |          |
| Total                                        | 6       | 7                  | 8         | 15    | 24      | 2        |

## Non-Main-Track Train Collisions March 2006

|                       | Total A      | Accidents    | Accidents with DG Involvement |              |  |
|-----------------------|--------------|--------------|-------------------------------|--------------|--|
|                       | 2006 To Date | 2005 To Date | 2006 to Date                  | 2005 To Date |  |
| ovince                |              |              |                               |              |  |
| Newfoudland           | 0            | 0            | 0                             | 0            |  |
| Nova Scotia           | 0            | 0            | 0                             | 0            |  |
| New Brunswick         | 2            | 1            | 2                             | 1            |  |
| Quebec                | 10           | 4            | 3                             | 1            |  |
| Ontario               | 9            | 6            | 5                             | 4            |  |
| Manitoba              | 3            | 4            | 2                             | 4            |  |
| Saskatchewan          | 1            | 2            | 0                             | 0            |  |
| Alberta               | 4            | 5            | 1                             | 3            |  |
| British Columbia      | 6            | 2            | 2                             | 1            |  |
| Northwest Territories | 0            | 0            | 0                             | 0            |  |
| Canada                | 35           | 24           | 15                            | 14           |  |

Figures are preliminary as of April 6th, 2006

\*There were no occurrences with dangerous goods release to date in 2006 or in 2005.