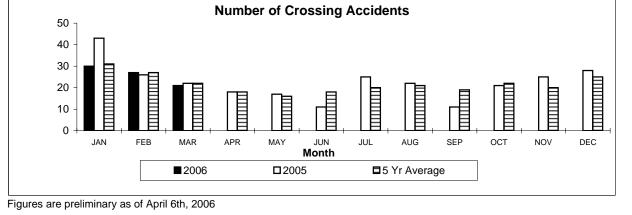

### **Railway Occurrence and Casualty Statistics for March 2006**

|                                              |         | March Year To Date |           |       |         |          |
|----------------------------------------------|---------|--------------------|-----------|-------|---------|----------|
| -                                            | 2006    | 2005               | 2001-2005 | 2006  | 2005    | 2001-200 |
|                                              |         |                    | Average   |       |         | Averag   |
| Accidents                                    |         |                    |           |       |         |          |
| Main-Track Train Collisions                  | 0       | 0                  | 2         | 0     | 2       |          |
| Main-Track Train Derailments                 | 14      | 19                 | 17        | 33    | 60      | 4        |
| Crossings                                    | 21      | 22                 | 22        | 78    | 91      | 8        |
| Non-Main-Track Train Collisions              | 15      | 9                  | 8         | 35    | 24      | 2        |
| Non-Main-Track Train Derailments             | 38      | 57                 | 40        | 101   | 127     | 11       |
| Collisions/Derailments Involving Track Units | 0       | 3                  | 2         | 1     | 6       |          |
| Employee/Passenger                           | 1       | 0                  | 1         | 4     | 1       |          |
| Trespassers                                  | 3       | 6                  | 4         | 20    | 17      | 1        |
| Fires/Explosions                             | 2       | 0                  | 2         | 2     | 3       |          |
| Other                                        | 2       | 1                  | 2         | 7     | 11      |          |
| Total                                        |         |                    |           |       |         | 24       |
| lotal                                        | 96      | 117                | 100       | 281   | 342     | 30       |
| Incidents                                    |         |                    |           |       |         |          |
| Dangerous Goods Leaker                       | 9       | 7                  | 11        | 20    | 27      | 3        |
| Main-track Switch in Abnormal Position       | 1       | 0                  | 1         | 1     | 4       |          |
| Movement Exceeds Limits of Authority         | 8       | 6                  | 8         | 24    | 20      | 2        |
| Runaway Rolling Stock                        | 0       | 0                  | 1         | 1     | 4       |          |
| Others                                       | 0       | 0                  | 1         | 3     | 1       |          |
| Total                                        | 18      | 13                 | 22        | 49    | 56      | 6        |
| Villion Train-miles*                         |         |                    |           | 24.20 | 23.80   | 22.5     |
| Accidents/Million Train-miles                |         |                    |           | 11.61 | 14.37   | 13.3     |
| Accidents Involving Dangerous Goods          |         |                    |           |       |         |          |
| Main-track Train Derailments                 | 3       | 3                  | 4         | 5     | 11      |          |
| Crossings                                    | 0       | 0                  | 4         | 3     | 3       |          |
| Non-Main-Track Train Collisions              | 0<br>7  | 4                  | 4         |       | 3<br>14 |          |
| Non-Main-Track Train Derailments             | ,<br>10 | 4<br>11            | 4         | 22    | 25      | 3        |
| All Others                                   | 10      | 0                  | 1         | 1     | 23      |          |
| Total                                        | 21      | 18                 | 20        | 46    | 56      |          |
|                                              |         |                    |           | -     |         |          |
| Accidents with a DG Release                  | 1       | 0                  | 1         | 1     | 1       |          |
| Accidents Involving Passenger Trains         | 4       | 8                  | 6         | 21    | 20      |          |
| Fatalities                                   |         |                    |           |       |         |          |
| Crossings                                    | 4       | 4                  | 2         | 9     | 11      |          |
| Trespassers                                  | 4       | 6                  | 3         | 16    | 15      |          |
| All Others                                   | 0       | 0                  | 0         | 1     | 1       |          |
| Total                                        | 8       | 10                 | 5         | 26    | 27      | 1        |
| Serious Injuries                             |         |                    |           |       |         |          |
| Crossings                                    | 5       | 7                  | 6         | 9     | 22      | 1        |
| Trespassers                                  | 0       | 0                  | 1         | 3     | 2       |          |
| All Others                                   | 1       | 0                  | 1         | 3     | 0       |          |
| Total                                        | 6       | 7                  | 8         | 15    | 24      | 2        |