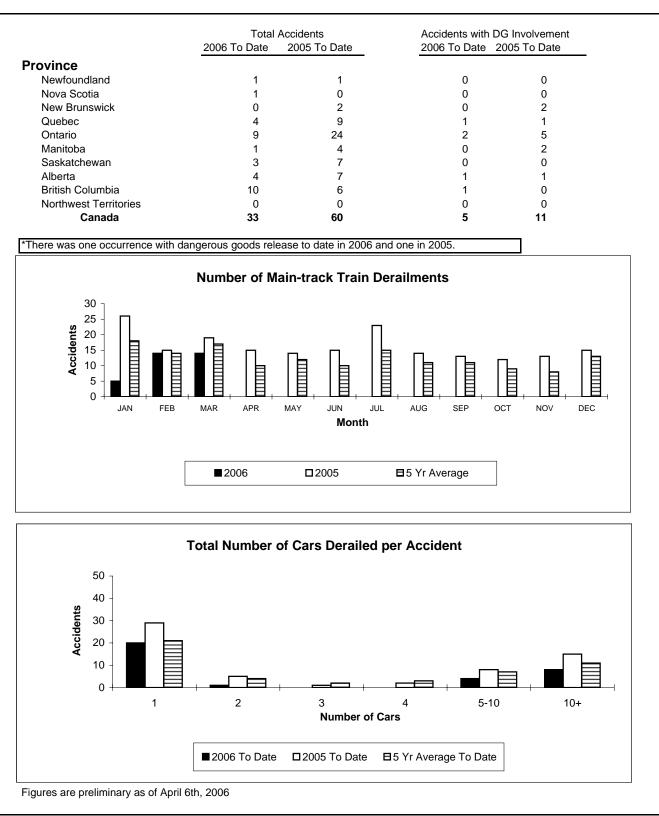

### **Railway Occurrence and Casualty Statistics for March 2006**

|                                              |         | March Year To Date |           |       |         |          |
|----------------------------------------------|---------|--------------------|-----------|-------|---------|----------|
| -                                            | 2006    | 2005               | 2001-2005 | 2006  | 2005    | 2001-200 |
|                                              |         |                    | Average   |       |         | Averag   |
| Accidents                                    |         |                    |           |       |         |          |
| Main-Track Train Collisions                  | 0       | 0                  | 2         | 0     | 2       |          |
| Main-Track Train Derailments                 | 14      | 19                 | 17        | 33    | 60      | 4        |
| Crossings                                    | 21      | 22                 | 22        | 78    | 91      | 8        |
| Non-Main-Track Train Collisions              | 15      | 9                  | 8         | 35    | 24      | 2        |
| Non-Main-Track Train Derailments             | 38      | 57                 | 40        | 101   | 127     | 11       |
| Collisions/Derailments Involving Track Units | 0       | 3                  | 2         | 1     | 6       |          |
| Employee/Passenger                           | 1       | 0                  | 1         | 4     | 1       |          |
| Trespassers                                  | 3       | 6                  | 4         | 20    | 17      | 1        |
| Fires/Explosions                             | 2       | 0                  | 2         | 2     | 3       |          |
| Other                                        | 2       | 1                  | 2         | 7     | 11      |          |
| Total                                        |         |                    |           |       |         | 24       |
| lotal                                        | 96      | 117                | 100       | 281   | 342     | 30       |
| Incidents                                    |         |                    |           |       |         |          |
| Dangerous Goods Leaker                       | 9       | 7                  | 11        | 20    | 27      | 3        |
| Main-track Switch in Abnormal Position       | 1       | 0                  | 1         | 1     | 4       |          |
| Movement Exceeds Limits of Authority         | 8       | 6                  | 8         | 24    | 20      | 2        |
| Runaway Rolling Stock                        | 0       | 0                  | 1         | 1     | 4       |          |
| Others                                       | 0       | 0                  | 1         | 3     | 1       |          |
| Total                                        | 18      | 13                 | 22        | 49    | 56      | 6        |
| Villion Train-miles*                         |         |                    |           | 24.20 | 23.80   | 22.5     |
| Accidents/Million Train-miles                |         |                    |           | 11.61 | 14.37   | 13.3     |
| Accidents Involving Dangerous Goods          |         |                    |           |       |         |          |
| Main-track Train Derailments                 | 3       | 3                  | 4         | 5     | 11      |          |
| Crossings                                    | 0       | 0                  | 4         | 3     | 3       |          |
| Non-Main-Track Train Collisions              | 0<br>7  | 4                  | 4         |       | 3<br>14 |          |
| Non-Main-Track Train Derailments             | ,<br>10 | 4<br>11            | 4         | 22    | 25      | 3        |
| All Others                                   | 10      | 0                  | 1         | 1     | 23      |          |
| Total                                        | 21      | 18                 | 20        | 46    | 56      |          |
|                                              |         |                    |           | -     |         |          |
| Accidents with a DG Release                  | 1       | 0                  | 1         | 1     | 1       |          |
| Accidents Involving Passenger Trains         | 4       | 8                  | 6         | 21    | 20      |          |
| Fatalities                                   |         |                    |           |       |         |          |
| Crossings                                    | 4       | 4                  | 2         | 9     | 11      |          |
| Trespassers                                  | 4       | 6                  | 3         | 16    | 15      |          |
| All Others                                   | 0       | 0                  | 0         | 1     | 1       |          |
| Total                                        | 8       | 10                 | 5         | 26    | 27      | 1        |
| Serious Injuries                             |         |                    |           |       |         |          |
| Crossings                                    | 5       | 7                  | 6         | 9     | 22      | 1        |
| Trespassers                                  | 0       | 0                  | 1         | 3     | 2       |          |
| All Others                                   | 1       | 0                  | 1         | 3     | 0       |          |
| Total                                        | 6       | 7                  | 8         | 15    | 24      | 2        |

#### Main-Track Train Derailments March 2006