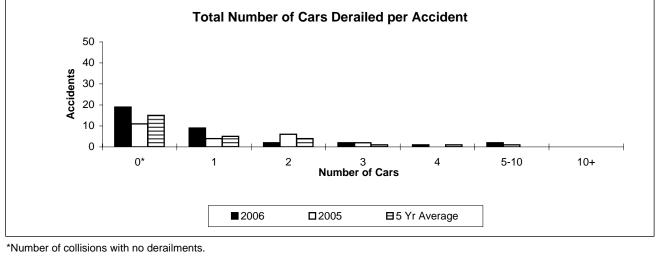

### **Railway Occurrence and Casualty Statistics for March 2006**

|                                              |         | March Year To Date |           |       |         |          |
|----------------------------------------------|---------|--------------------|-----------|-------|---------|----------|
| -                                            | 2006    | 2005               | 2001-2005 | 2006  | 2005    | 2001-200 |
|                                              |         |                    | Average   |       |         | Averag   |
| Accidents                                    |         |                    |           |       |         |          |
| Main-Track Train Collisions                  | 0       | 0                  | 2         | 0     | 2       |          |
| Main-Track Train Derailments                 | 14      | 19                 | 17        | 33    | 60      | 4        |
| Crossings                                    | 21      | 22                 | 22        | 78    | 91      | 8        |
| Non-Main-Track Train Collisions              | 15      | 9                  | 8         | 35    | 24      | 2        |
| Non-Main-Track Train Derailments             | 38      | 57                 | 40        | 101   | 127     | 11       |
| Collisions/Derailments Involving Track Units | 0       | 3                  | 2         | 1     | 6       |          |
| Employee/Passenger                           | 1       | 0                  | 1         | 4     | 1       |          |
| Trespassers                                  | 3       | 6                  | 4         | 20    | 17      | 1        |
| Fires/Explosions                             | 2       | 0                  | 2         | 2     | 3       |          |
| Other                                        | 2       | 1                  | 2         | 7     | 11      |          |
| Total                                        |         |                    |           |       |         | 24       |
| lotal                                        | 96      | 117                | 100       | 281   | 342     | 30       |
| Incidents                                    |         |                    |           |       |         |          |
| Dangerous Goods Leaker                       | 9       | 7                  | 11        | 20    | 27      | 3        |
| Main-track Switch in Abnormal Position       | 1       | 0                  | 1         | 1     | 4       |          |
| Movement Exceeds Limits of Authority         | 8       | 6                  | 8         | 24    | 20      | 2        |
| Runaway Rolling Stock                        | 0       | 0                  | 1         | 1     | 4       |          |
| Others                                       | 0       | 0                  | 1         | 3     | 1       |          |
| Total                                        | 18      | 13                 | 22        | 49    | 56      | 6        |
| Villion Train-miles*                         |         |                    |           | 24.20 | 23.80   | 22.5     |
| Accidents/Million Train-miles                |         |                    |           | 11.61 | 14.37   | 13.3     |
| Accidents Involving Dangerous Goods          |         |                    |           |       |         |          |
| Main-track Train Derailments                 | 3       | 3                  | 4         | 5     | 11      |          |
| Crossings                                    | 0       | 0                  | 4         | 3     | 3       |          |
| Non-Main-Track Train Collisions              | 0<br>7  | 4                  | 4         |       | 3<br>14 |          |
| Non-Main-Track Train Derailments             | ,<br>10 | 4<br>11            | 4         | 22    | 25      | 3        |
| All Others                                   | 10      | 0                  | 1         | 1     | 23      |          |
| Total                                        | 21      | 18                 | 20        | 46    | 56      |          |
|                                              |         |                    |           | -     |         |          |
| Accidents with a DG Release                  | 1       | 0                  | 1         | 1     | 1       |          |
| Accidents Involving Passenger Trains         | 4       | 8                  | 6         | 21    | 20      |          |
| Fatalities                                   |         |                    |           |       |         |          |
| Crossings                                    | 4       | 4                  | 2         | 9     | 11      |          |
| Trespassers                                  | 4       | 6                  | 3         | 16    | 15      |          |
| All Others                                   | 0       | 0                  | 0         | 1     | 1       |          |
| Total                                        | 8       | 10                 | 5         | 26    | 27      | 1        |
| Serious Injuries                             |         |                    |           |       |         |          |
| Crossings                                    | 5       | 7                  | 6         | 9     | 22      | 1        |
| Trespassers                                  | 0       | 0                  | 1         | 3     | 2       |          |
| All Others                                   | 1       | 0                  | 1         | 3     | 0       |          |
| Total                                        | 6       | 7                  | 8         | 15    | 24      | 2        |