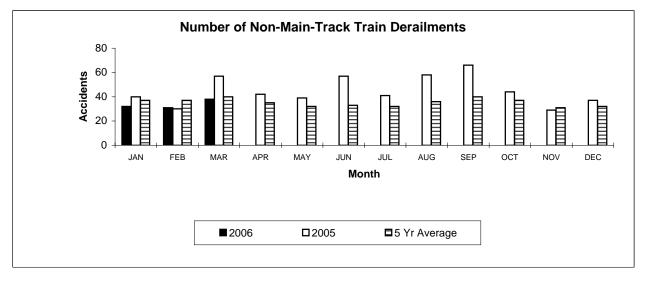

## Non-Main-Track Train Derailments March 2006

|                       | Total Acci   | idents       | Accidents with DG Involvement |              |  |
|-----------------------|--------------|--------------|-------------------------------|--------------|--|
|                       | 2006 To Date | 2005 To Date | 2006 To Date                  | 2005 To Date |  |
| ovince                |              |              |                               |              |  |
| Newfoundland          | 1            | 0            | 0                             | 0            |  |
| Nova Scotia           | 0            | 2            | 0                             | 0            |  |
| New Brunswick         | 3            | 2            | 2                             | 1            |  |
| Quebec                | 13           | 23           | 5                             | 9            |  |
| Ontario               | 37           | 43           | 8                             | 4            |  |
| Manitoba              | 7            | 9            | 3                             | 3            |  |
| Saskatchewan          | 11           | 9            | 0                             | 0            |  |
| Alberta               | 13           | 27           | 3                             | 5            |  |
| British Columbia      | 16           | 12           | 1                             | 3            |  |
| Northwest Territories | 0            | 0            | 0                             | 0            |  |
| Canada                | 101          | 127          | 22                            | 25           |  |