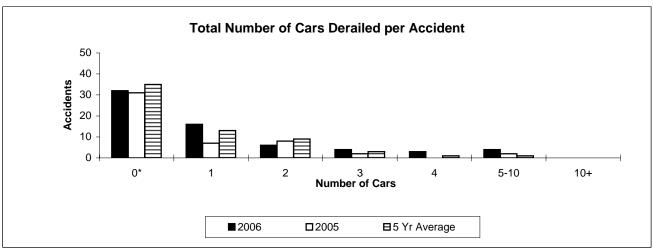

## **Transportation Safety Board of Canada**

Table 5

Non-Main-Track Train Derailments
July 2006

|                       | Total Acc    | idents       | Accidents with DG Involvement |              |  |
|-----------------------|--------------|--------------|-------------------------------|--------------|--|
|                       | 2006 To Date | 2005 To Date | 2006 To Date                  | 2005 To Date |  |
| rovince               |              |              |                               |              |  |
| Newfoundland          | 1            | 0            | 0                             | 0            |  |
| Nova Scotia           | 2            | 3            | 1                             | 0            |  |
| New Brunswick         | 9            | 8            | 6                             | 3            |  |
| Quebec                | 37           | 49           | 15                            | 19           |  |
| Ontario               | 74           | 91           | 19                            | 9            |  |
| Manitoba              | 18           | 24           | 5                             | 8            |  |
| Saskatchewan          | 23           | 25           | 4                             | 1            |  |
| Alberta               | 61           | 73           | 11                            | 14           |  |
| British Columbia      | 39           | 33           | 8                             | 8            |  |
| Northwest Territories | 0            | 0            | 0                             | 0            |  |
| Canada                | 264          | 306          | 69                            | 62           |  |