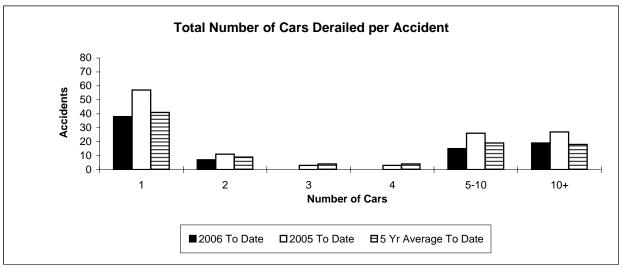

| 2 2                           |  |  |
| Ontario               | 23           | 42           | 2 9                           |  |  |
| Manitoba              | 4            | 6            | 1 2                           |  |  |
| Saskatchewan          | 9            | 14           | 1 0                           |  |  |
| Alberta               | 9            | 21           | 3 5                           |  |  |
| British Columbia      | 20           | 20           | 1 2                           |  |  |
| Northwest Territories | 0            | 0            | 0 0                           |  |  |
| Canada                | 79           | 127          | 10 22                         |  |  |

\*There was one occurrence with dangerous goods release to date in 2006 and one in 2005.





Figures are preliminary as of August 14th, 2006

## **Transportation Safety Board of Canada**

Table 4

Non-Main-Track Train Collisions
July 2006

|                       | Total A      | Accidents    | Accidents with D | Accidents with DG Involvement |  |  |
|-----------------------|--------------|--------------|------------------|-------------------------------|--|--|
|                       | 2006 To Date | 2005 To Date | 2006 to Date     | 2005 To Date                  |  |  |
| Province              |              |              |                  |                               |  |  |
| Newfoudland           | 0            | 0            | 0                | 0                             |  |  |
| Nova Scotia           | 0            | 0            | 0                | 0