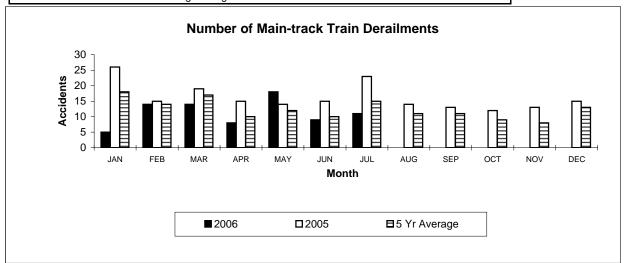

Table 3

Main-Track Train Derailments
July 2006

|                       | Total        | Accidents    | Accidents with DG Involvement |  |  |
|-----------------------|--------------|--------------|-------------------------------|--|--|
|                       | 2006 To Date | 2005 To Date | 2006 To Date 2005 To Date     |  |  |
| Province              |              |              |                               |  |  |
| Newfoundland          | 1            | 1            | 0 0                           |  |  |
| Nova Scotia           | 1            | 0            | 0 0                           |  |  |
| New Brunswick         | 0            | 2            | 0 2                           |  |  |
| Quebec                | 12           | 21           | 2 2                           |  |  |
| Ontario               | 23           | 42           | 2 9                           |  |  |
| Manitoba              | 4            | 6            | 1 2                           |  |  |
| Saskatchewan          | 9            | 14           | 1 0                           |  |  |
| Alberta               | 9            | 21           | 3 5                           |  |  |
| British Columbia      | 20           | 20           | 1 2                           |  |  |
| Northwest Territories | 0            | 0            | 0 0                           |  |  |
| Canada                | 79           | 127          | 10 22                         |  |  |

\*There was one occurrence with dangerous goods release to date in 2006 and one in 2005.

Figures are preliminary as of August 14th, 2006