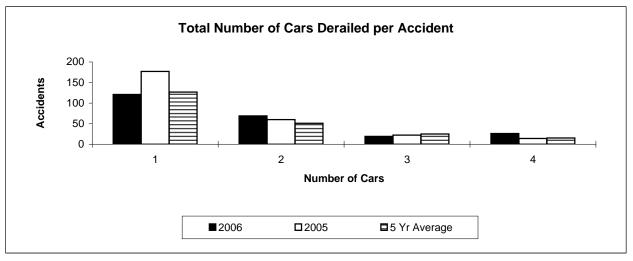

Table 3

Main-Track Train Derailments
July 2006

|                       | Total        | Accidents    | Accidents with DG Involvement |  |  |
|-----------------------|--------------|--------------|-------------------------------|--|--|
|                       | 2006 To Date | 2005 To Date | 2006 To Date 2005 To Date     |  |  |
| Province              |              |              |                               |  |  |
| Newfoundland          | 1            | 1            | 0 0                           |  |  |
| Nova Scotia           | 1            | 0            | 0 0                           |  |  |
| New Brunswick         | 0            | 2            | 0 2                           |  |  |
| Quebec                | 12           | 21           | 2 2                           |  |  |
| Ontario               | 23           | 42           | 2 9                           |  |  |
| Manitoba              | 4            | 6            | 1 2                           |  |  |
| Saskatchewan          | 9            | 14           | 1 0                           |  |  |
| Alberta               | 9            | 21           | 3 5                           |  |  |
| British Columbia      | 20           | 20           | 1 2                           |  |  |
| Northwest Territories | 0            | 0            | 0 0                           |  |  |
| Canada                | 79           | 127          | 10 22                         |  |  |