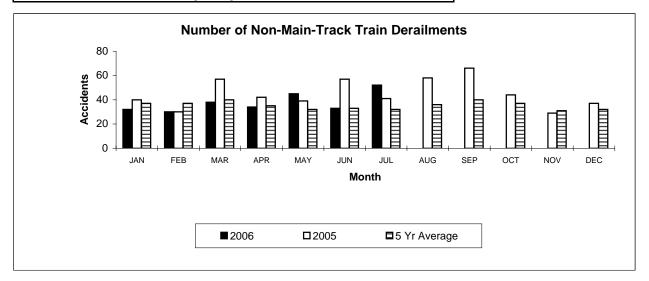

## **Transportation Safety Board of Canada**

Table 5

Non-Main-Track Train Derailments
July 2006

|                       | Total Acc    | idents       | Accidents with DG Involvement |              |  |
|-----------------------|--------------|--------------|-------------------------------|--------------|--|
|                       | 2006 To Date | 2005 To Date | 2006 To Date                  | 2005 To Date |  |
| rovince               |              |              |                               |              |  |
| Newfoundland          | 1            | 0            | 0                             | 0            |  |
| Nova Scotia           | 2            | 3            | 1                             | 0            |  |
| New Brunswick         | 9            | 8            | 6                             | 3            |  |
| Quebec                | 37           | 49           | 15                            | 19           |  |
| Ontario               | 74           | 91           | 19                            | 9            |  |
| Manitoba              | 18           | 24           | 5                             | 8            |  |
| Saskatchewan          | 23           | 25           | 4                             | 1            |  |
| Alberta               | 61           | 73           | 11                            | 14           |  |
| British Columbia      | 39           | 33           | 8                             | 8            |  |
| Northwest Territories | 0            | 0            | 0                             | 0            |  |
| Canada                | 264          | 306          | 69                            | 62           |  |