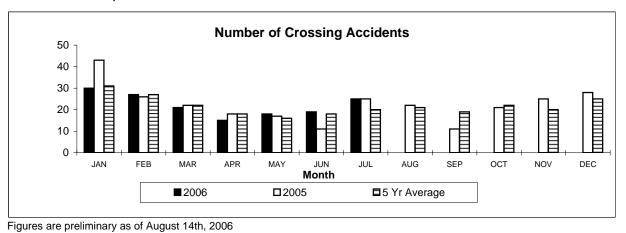

All 5-year averages have been rounded. The totals sometimes do not coincide to the sum of these averages.

Table 2
Railway Crossing and Trespasser Accidents for July 2006

|         |                  |             | 2006 Y     | ear To Date |           |          |      |         |        |
|---------|------------------|-------------|------------|-------------|-----------|----------|------|---------|--------|
|         |                  | Public Cr   | ossings    | Private     | Farm      | Cross    | sing | Trespa  | sser   |
|         |                  | (by Protect | tion Type) | Crossings   | Crossings | Total To | Date | Year To | o Date |
|         |                  | Automated   | Passive    |             |           | 2006     | 2005 | 2006    | 2005   |
| Provinc | е                |             |            |             |           |          |      |         |        |
| NFL     | Accidents        | 1           | 0          | 0           | 0         | 1        | 0    | 0       | 0      |
|         | Fatalities       | 0           | 0          | 0           | 0         | 0        | 0    | 0       | 0      |
|         | Serious Injuries | 1           | 0          | 0           | 0         | 1        | 0    | 0       | 0      |
| NS      | Accidents        | 0           | 0          | 1           | 0         | 1        | 4    | 0       | 0      |
|         | Fatalities       | 0           | 0          | 0           | 0         | 0        | 0    | 0       | 0      |
|         | Serious Injuries | 0           | 0          | 0           | 0         | 0        | 2    | 0       | 0      |
| NB      | Accidents        | 0           | 0          | 3           | 0         | 3        | 2    | 1       | 2      |
|         | Fatalities       | 0           | 0          | 0           | 0         | 0        | 1    | 0       | 1      |
|         | Serious Injuries | 0           | 0          | 0           | 0         | 0        | 0    | 1       | 1      |
| QUE     | Accidents        | 16          | 5          | 5           | 0         | 26       | 37   | 7       | 11     |
|         | Fatalities       | 2           | 1          | 1           | 0         | 4        | 3    | 5       | 10     |
|         | Serious Injuries | 3           | 0          | 0           | 0         | 3        | 10   | 3       | 1      |
| ONT     | Accidents        | 25          | 13         | 4           | 1         | 43       | 52   | 21      | 23     |
|         | Fatalities       | 6           | 2          | 0           | 0         | 8        | 9    | 16      | 20     |
|         | Serious Injuries | 1           | 2          | 0           | 0         | 3        | 11   | 7       | 3      |
| MAN     | Accidents        | 3           | 7          | 0           | 1         | 11       | 11   | 1       | 3      |
|         | Fatalities       | 0           | 1          | 0           | 0         | 1        | 2    | 0       | 2      |
|         | Serious Injuries | 0           | 3          | 0           | 0         | 3        | 1    | 0       | 1      |
| SAS     | Accidents        | 10          | 6          | 1           | 0         | 17       | 10   | 0       | 0      |
|         | Fatalities       | 1           | 1          | 0           | 0         | 2        | 1    | 0       | 0      |
|         | Serious Injuries | 2           | 0          | 0           | 0         | 2        | 3    | 0       | 0      |
| ALT     | Accidents        | 15          | 14         | 4           | 0         | 33       | 33   | 10      | 4      |
|         | Fatalities       | 2           | 1          | 0           | 0         | 3        | 3    | 7       | 3      |
|         | Serious Injuries | 2           | 4          | 0           | 0         | 6        | 11   | 2       | 1      |
| вс      | Accidents        | 9           | 6          | 4           | 1         | 20       | 12   | 9       | 6      |
|         | Fatalities       | 0           | 1          | 0           | 0         | 1        | 3    | 7       | 4      |
|         | Serious Injuries | 0           | 0          | 0           | 0         | 0        | 3    | 2       | 2      |
| NWT     | Accidents        | 0           | 0          | 0           | 0         | 0        | 1    | 0       | 0      |
|         | Fatalities       | 0           | 0          | 0           | 0         | 0        | 0    | 0       | 0      |
|         | Serious Injuries | 0           | 0          | 0           | 0         | 0        | 0    | 0       | 0      |
| CAN     | Accidents        | 79          | 51         | 22          | 3         | 155      | 162  | 49      | 49     |
|         | Fatalities       | 11          | 7          | 1           | 0         | 19       | 22   | 35      | 40     |
|         | Serious Injuries | 9           | 9          | 0           | 0         | 18       | 41   | 15      | 9      |