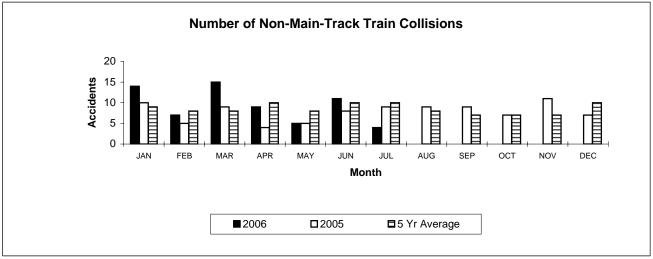

## **Transportation Safety Board of Canada**

Table 4

Non-Main-Track Train Collisions
July 2006

|                       | Total A      | Accidents    | Accidents with D | Accidents with DG Involvement |  |  |
|-----------------------|--------------|--------------|------------------|-------------------------------|--|--|
|                       | 2006 To Date | 2005 To Date | 2006 to Date     | 2005 To Date                  |  |  |
| Province              |              |              |                  |                               |  |  |
| Newfoudland           | 0            | 0            | 0                | 0                             |  |  |
| Nova Scotia           | 0            | 0            | 0                | 0                             |  |  |
| New Brunswick         | 2            | 1            | 2                | 1                             |  |  |
| Quebec                | 14           | 7            | 4                | 2                             |  |  |
| Ontario               | 19           | 15           | 8                | 10                            |  |  |
| Manitoba              | 4            | 7            | 2                | 6                             |  |  |
| Saskatchewan          | 3            | 5            | 1                | 0                             |  |  |
| Alberta               | 11           | 8            | 3                | 5                             |  |  |
| British Columbia      | 11           | 7            | 2                | 3                             |  |  |
| Northwest Territories | 1            | 0            | 1                | 0                             |  |  |
| Canada                | 65           | 50           | 23               | 27                            |  |  |

\*There were no occurrences with dangerous goods release to date in 2006 or in 2005

\*Number of collisions with no derailments.
Figures are preliminary as of August 14th, 2006