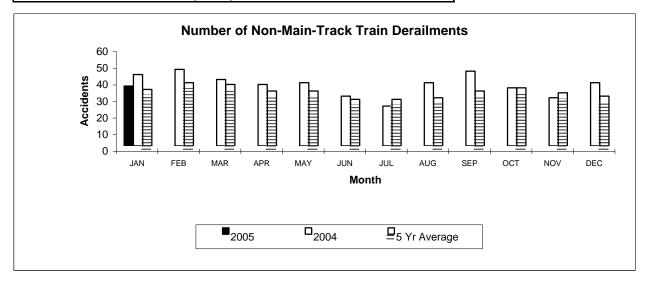

\*There were no occurrences with dangerous goods release in 2005 or in 2004 to date.

\*Number of collisions with no derailments.

Figures are preliminary as of February 9, 2005

Table 5

Non-Main-Track Train Derailments
January 2005

|                       | Total Acc    | idents       | Accidents with DG Involvement |              |  |
|-----------------------|--------------|--------------|-------------------------------|--------------|--|
|                       | 2005 To Date | 2004 To Date | 2005 To Date                  | 2004 To Date |  |
| rovince               |              |              |                               |              |  |
| Newfoundland          | 0            | 0            | 0                             | 0            |  |
| Nova Scotia           | 0            | 0            | 0                             | 0            |  |
| New Brunswick         | 1            | 1            | 1                             | 1            |  |
| Quebec                | 6            | 8            | 3                             | 2            |  |
| Ontario               | 12           | 14           | 0                             | 4            |  |
| Manitoba              | 2            | 4            | 1                             | 1            |  |
| Saskatchewan          | 3            | 1            | 0                             | 0            |  |
| Alberta               | 8            | 9            | 1                             | 3            |  |
| British Columbia      | 4            | 6            | 2                             | 1            |  |
| Northwest Territories | 0            | 0            | 0                             | 0            |  |
| Canada                | 36           | 43           | 8                             | 12           |  |