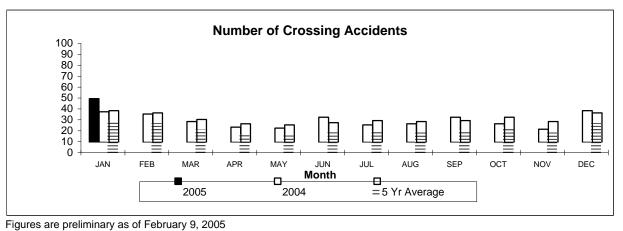

Table 2
Railway Crossing and Trespasser Accidents for January 2005

|         |                  |             | 2005 Year To Date             |           |           |          |            |         |        |
|---------|------------------|-------------|-------------------------------|-----------|-----------|----------|------------|---------|--------|
|         |                  | Public Cr   | Public Crossings Private Farm |           | Crossing  |          | Trespasser |         |        |
|         |                  | (by Protect | ion Type)                     | Crossings | Crossings | Total To | o Date     | Year To | o Date |
|         |                  | Automated   | Passive                       |           |           | 2005     | 2004       | 2005    | 2004   |
| Provinc | е                |             |                               |           |           |          |            |         |        |
| NFL     | Accidents        | 0           | 0                             | 0         | 0         | 0        | 0          | 0       | 0      |
|         | Fatalities       | 0           | 0                             | 0         | 0         | 0        | 0          | 0       | 0      |
|         | Serious Injuries | 0           | 0                             | 0         | 0         | 0        | 0          | 0       | 0      |
| NS      | Accidents        | 0           | 0                             | 0         | 0         | 0        | 0          | 0       | 0      |
|         | Fatalities       | 0           | 0                             | 0         | 0         | 0        | 0          | 0       | 0      |
|         | Serious Injuries | 0           | 0                             | 0         | 0         | 0        | 0          | 0       | 0      |
| NB      | Accidents        | 0           | 0                             | 0         | 0         | 0        | 0          | 0       | 0      |
|         | Fatalities       | 0           | 0                             | 0         | 0         | 0        | 0          | 0       | 0      |
|         | Serious Injuries | 0           | 0                             | 0         | 0         | 0        | 0          | 0       | 0      |
| QUE     | Accidents        | 10          | 0                             | 0         | 0         | 10       | 9          | 1       | 1      |
|         | Fatalities       | 0           | 0                             | 0         | 0         | 0        | 0          | 1       | 1      |
|         | Serious Injuries | 3           | 0                             | 0         | 0         | 3        | 1          | 0       | 0      |
| ONT     | Accidents        | 2           | 3                             | 0         | 0         | 5        | 6          | 0       | 1      |
|         | Fatalities       | 0           | 0                             | 0         | 0         | 0        | 0          | 0       | 1      |
|         | Serious Injuries | 0           | 0                             | 0         | 0         | 0        | 2          | 0       | 0      |
| MAN     | Accidents        | 5           | 1                             | 0         | 0         | 6        | 5          | 0       | 0      |
|         | Fatalities       | 0           | 0                             | 0         | 0         | 0        | 0          | 0       | 0      |
|         | Serious Injuries | 1           | 0                             | 0         | 0         | 1        | 0          | 0       | 0      |
| SAS     | Accidents        | 0           | 1                             | 0         | 0         | 1        | 2          | 0       | 0      |
|         | Fatalities       | 0           | 0                             | 0         | 0         | 0        | 0          | 0       | 0      |
|         | Serious Injuries | 0           | 0                             | 0         | 0         | 0        | 0          | 0       | 0      |
| ALT     | Accidents        | 8           | 5                             | 2         | 0         | 15       | 4          | 1       | 0      |
|         | Fatalities       | 0           | 0                             | 0         | 0         | 0        | 0          | 1       | 0      |
|         | Serious Injuries | 3           | 1                             | 0         | 0         | 4        | 1          | 0       | 0      |
| вс      | Accidents        | 1           | 0                             | 2         | 0         | 3        | 2          | 1       | 0      |
|         | Fatalities       | 0           | 0                             | 2         | 0         | 2        | 0          | 1       | 0      |
|         | Serious Injuries | 0           | 0                             | 1         | 0         | 1        | 1          | 0       | 0      |
| NWT     | Accidents        | 0           | 0                             | 0         | 0         | 0        | 0          | 0       | 0      |
|         | Fatalities       | 0           | 0                             | 0         | 0         | 0        | 0          | 0       | 0      |
|         | Serious Injuries | 0           | 0                             | 0         | 0         | 0        | 0          | 0       | 0      |
| CAN     | Accidents        | 26          | 10                            | 4         | 0         | 40       | 28         | 4       | 2      |
|         | Fatalities       | 0           | 0                             | 2         | 0         | 2        | 0          | 4       | 2      |
|         | Serious Injuries | 7           | 1                             | 1         | 0         | 9        | 5          | 0       | 0      |