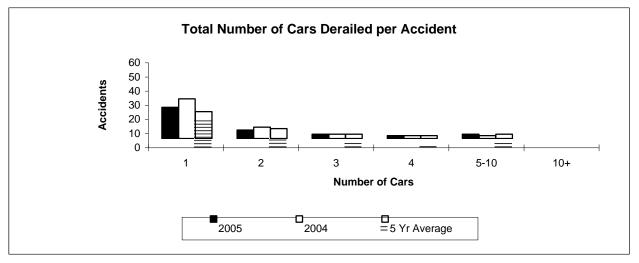

|                       | Total Acc    | idents       | Accidents with DG Involvement |              |  |
|-----------------------|--------------|--------------|-------------------------------|--------------|--|
|                       | 2005 To Date | 2004 To Date | 2005 To Date                  | 2004 To Date |  |
| rovince               |              |              |                               |              |  |
| Newfoundland          | 0            | 0            | 0                             | 0            |  |
| Nova Scotia           | 0            | 0            | 0                             | 0            |  |
| New Brunswick         | 1            | 1            | 1                             | 1            |  |
| Quebec                | 6            | 8            | 3                             | 2            |  |
| Ontario               | 12           | 14           | 0                             | 4            |  |
| Manitoba              | 2            | 4            | 1                             | 1            |  |
| Saskatchewan          | 3            | 1            | 0                             | 0            |  |
| Alberta               | 8            | 9            | 1                             | 3            |  |
| British Columbia      | 4            | 6            | 2                             | 1            |  |
| Northwest Territories | 0            | 0            | 0                             | 0            |  |
| Canada                | 36           | 43           | 8                             | 12           |  |