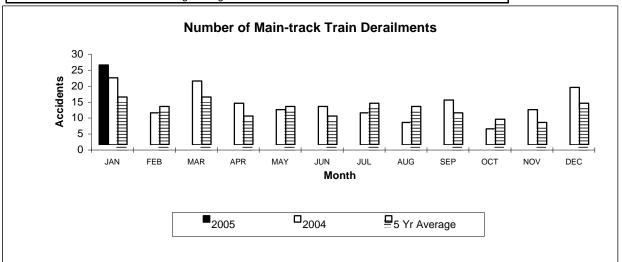

Table 3

Main-Track Train Derailments
January 2005

|                       | Total        | Accidents    | Accidents with | DG Involvement |
|-----------------------|--------------|--------------|----------------|----------------|
|                       | 2005 To Date | 2004 To Date | 2005 To Date   | 2004 To Date   |
| Province              |              | _            |                |                |
| Newfoundland          | 0            | 0            | 0              | 0              |
| Nova Scotia           | 0            | 0            | 0              | 0              |
| New Brunswick         | 0            | 0            | 0              | 0              |
| Quebec                | 4            | 1            | 0              | 0              |
| Ontario               | 8            | 10           | 4              | 3              |
| Manitoba              | 3            | 0            | 1              | 0              |
| Saskatchewan          | 4            | 4            | 0              | 1              |
| Alberta               | 3            | 4            | 0              | 2              |
| British Columbia      | 3            | 2            | 0              | 0              |
| Northwest Territories | 0            | 0            | 0              | 0              |
| Canada                | 25           | 21           | 5              | 6              |

\*There was one occurrence with dangerous goods release in 2005 to date and there was none in 2004.

Figures are preliminary as of February 9, 2005

Table 4

Non-Main-Track Train Collisions
January 2005

|                       | Total A      | Accidents    | Accidents with DG Involvement |              |  |
|-----------------------|--------------|--------------|-------------------------------|--------------|--|
|                       | 2005 To Date | 2004 To Date | 2005 to Date                  | 2004 To Date |  |
| Province              |              |              |                               |              |  |
| Newfoudland           | 0            | 0            | 0                             | 0            |  |
| Nova Scotia           | 0            | 0            | 0                             | 0            |  |
| New Brunswick         | 0            | 0            | 0                             | 0            |  |
| Quebec                | 2            | 1            | 0                             | 0            |  |
| Ontario               | 2            | 2            | 0                             | 1            |  |
| Manitoba              | 2            | 2            | 2                             | 2            |  |
| Saskatchewan          | 1            | 0            | 0                             | 0            |  |
| Alberta               | 2            | 4            | 2                             | 3            |  |
| British Columbia      | 1            | 2            | 1                             | 0            |  |
| Northwest Territories | 0            | 0            | 0                             | 0            |  |
| Canada                | 10           | 11           | 5                             | 6            |  |