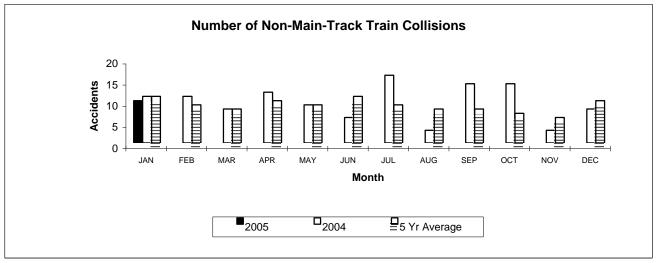

\*There was one occurrence with dangerous goods release in 2005 to date and there was none in 2004.

Figures are preliminary as of February 9, 2005

Table 4

Non-Main-Track Train Collisions
January 2005

|                       | Total A      | Accidents    | Accidents with DG Involvement |              |  |
|-----------------------|--------------|--------------|-------------------------------|--------------|--|
|                       | 2005 To Date | 2004 To Date | 2005 to Date                  | 2004 To Date |  |
| Province              |              |              |                               |              |  |
| Newfoudland           | 0            | 0            | 0                             | 0            |  |
| Nova Scotia           | 0            | 0            | 0                             | 0            |  |
| New Brunswick         | 0            | 0            | 0                             | 0            |  |
| Quebec                | 2            | 1            | 0                             | 0            |  |
| Ontario               | 2            | 2            | 0                             | 1            |  |
| Manitoba              | 2            | 2            | 2                             | 2            |  |
| Saskatchewan          | 1            | 0            | 0                             | 0            |  |
| Alberta               | 2            | 4            | 2                             | 3            |  |
| British Columbia      | 1            | 2            | 1                             | 0            |  |
| Northwest Territories | 0            | 0            | 0                             | 0            |  |
| Canada                | 10           | 11           | 5                             | 6            |  |

\*There were no occurrences with dangerous goods release in 2005 or in 2004 to date.

\*Number of collisions with no derailments.

Figures are preliminary as of February 9, 2005

Table 5

Non-Main-Track Train Derailments
January 2005