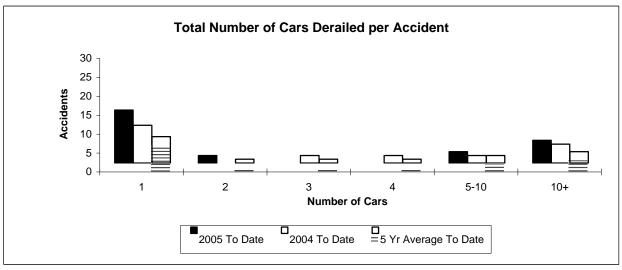

Table 3

Main-Track Train Derailments
January 2005

|                       | Total        | Accidents    | Accidents with | DG Involvement |
|-----------------------|--------------|--------------|----------------|----------------|
|                       | 2005 To Date | 2004 To Date | 2005 To Date   | 2004 To Date   |
| Province              |              | _            |                |                |
| Newfoundland          | 0            | 0            | 0              | 0              |
| Nova Scotia           | 0            | 0            | 0              | 0              |
| New Brunswick         | 0            | 0            | 0              | 0              |
| Quebec                | 4            | 1            | 0              | 0              |
| Ontario               | 8            | 10           | 4              | 3              |
| Manitoba              | 3            | 0            | 1              | 0              |
| Saskatchewan          | 4            | 4            | 0              | 1              |
| Alberta               | 3            | 4            | 0              | 2              |
| British Columbia      | 3            | 2            | 0              | 0              |
| Northwest Territories | 0            | 0            | 0              | 0              |
| Canada                | 25           | 21           | 5              | 6              |