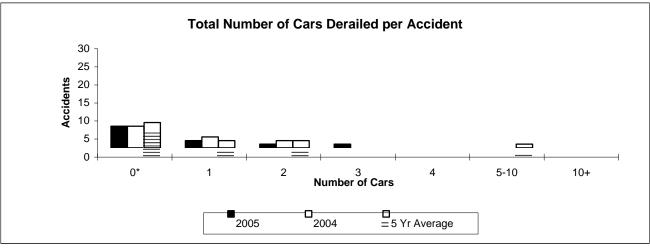

Table 3

Main-Track Train Derailments
January 2005

|                       | Total        | Accidents    | Accidents with | DG Involvement |
|-----------------------|--------------|--------------|----------------|----------------|
|                       | 2005 To Date | 2004 To Date | 2005 To Date   | 2004 To Date   |
| Province              |              | _            |                |                |
| Newfoundland          | 0            | 0            | 0              | 0              |
| Nova Scotia           | 0            | 0            | 0              | 0              |
| New Brunswick         | 0            | 0            | 0              | 0              |
| Quebec                | 4            | 1            | 0              | 0              |
| Ontario               | 8            | 10           | 4              | 3              |
| Manitoba              | 3            | 0            | 1              | 0              |
| Saskatchewan          | 4            | 4            | 0              | 1              |
| Alberta               | 3            | 4            | 0              | 2              |
| British Columbia      | 3            | 2            | 0              | 0              |
| Northwest Territories | 0            | 0            | 0              | 0              |
| Canada                | 25           | 21           | 5              | 6              |