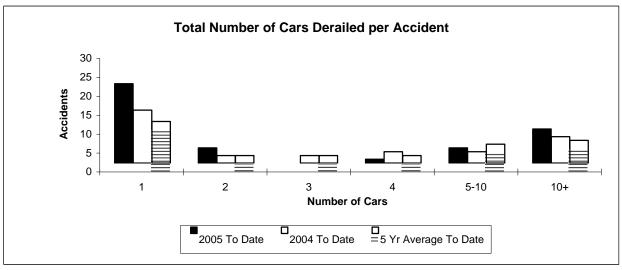

| 0            |                               | 2            | 0            |
| Saskatchewan          | 4               | 5            |                               | 0            | 1            |
| Alberta               | 5               | 6            |                               | 0            | 3            |
| British Columbia      | 3               | 4            |                               | 0            | 0            |
| Northwest Territories | 0               | 0            |                               | 0            | 0            |
| Canada                | 39              | 31           |                               | 8            | 9            |

\*There was one occurrence with dangerous goods release in 2005 to date and there was none in 2004.





Figures are preliminary as of March 15, 2005

Table 4

Non-Main-Track Train Collisions
February 2005

|                       | Total A      | Accidents    | Accidents with DG Involvement |              |  |
|-----------------------|--------------|--------------|-------------------------------|--------------|--|
|                       | 2005 To Date | 2004 To Date | 2005 to Date                  | 2004 To Date |  |
|                       |              |              |                               |              |  |
| rovince               |              |              |                               |              |  |
| Newfoudland           | 0            | 0            | 0                             | 0            |  |
| Nova Scotia           | 0            | 0            | 0