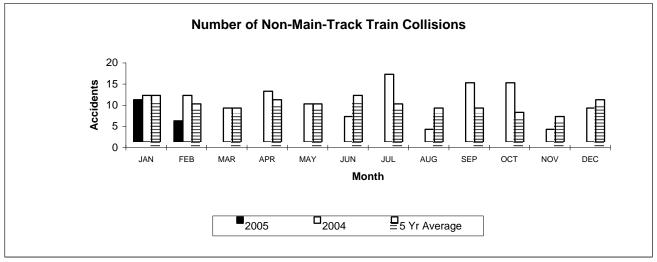

\*There was one occurrence with dangerous goods release in 2005 to date and there was none in 2004.

Figures are preliminary as of March 15, 2005

Table 4

Non-Main-Track Train Collisions
February 2005

|                       | Total A      | Accidents    | Accidents with DG Involvement |              |  |
|-----------------------|--------------|--------------|-------------------------------|--------------|--|
|                       | 2005 To Date | 2004 To Date | 2005 to Date                  | 2004 To Date |  |
|                       |              |              |                               |              |  |
| rovince               |              |              |                               |              |  |
| Newfoudland           | 0            | 0            | 0                             | 0            |  |
| Nova Scotia           | 0            | 0            | 0                             | 0            |  |
| New Brunswick         | 1            | 1            | 1                             | 1            |  |
| Quebec                | 2            | 1            | 0                             | 0            |  |
| Ontario               | 5            | 6            | 2                             | 3            |  |
| Manitoba              | 2            | 3            | 2                             | 2            |  |
| Saskatchewan          | 1            | 1            | 0                             | 0            |  |
| Alberta               | 3            | 7            | 3                             | 4            |  |
| British Columbia      | 1            | 3            | 1                             | 0            |  |
| Northwest Territories | 0            | 0            | 0                             | 0            |  |
| Canada                | 15           | 22           | 9                             | 10           |  |

\*There were no occurrences with dangerous goods release in 2005 or in 2004 to date.

\*Number of collisions with no derailments.

Figures are preliminary as of March 15, 2005

Table 5

Non-Main-Track Train Derailments
February 2005