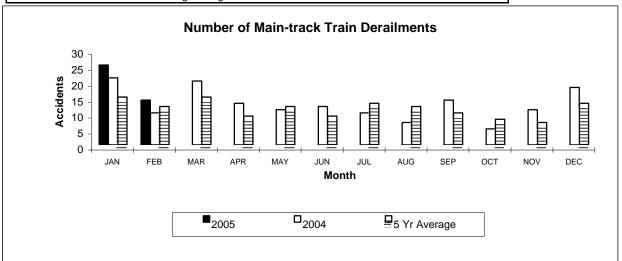

Table 3

Main-Track Train Derailments
February 2005

|                       | Total Accidents |              | Accidents with DG Involvement |              |              |
|-----------------------|-----------------|--------------|-------------------------------|--------------|--------------|
|                       | 2005 To Date    | 2004 To Date |                               | 2005 To Date | 2004 To Date |
| Province              | '               | _            |                               |              |              |
| Newfoundland          | 0               | 0            |                               | 0            | 0            |
| Nova Scotia           | 0               | 0            |                               | 0            | 0            |
| New Brunswick         | 1               | 0            |                               | 1            | 0            |
| Quebec                | 7               | 2            |                               | 1            | 1            |
| Ontario               | 14              | 14           |                               | 4            | 4            |
| Manitoba              | 5               | 0            |                               | 2            | 0            |
| Saskatchewan          | 4               | 5            |                               | 0            | 1            |
| Alberta               | 5               | 6            |                               | 0            | 3            |
| British Columbia      | 3               | 4            |                               | 0            | 0            |
| Northwest Territories | 0               | 0            |                               | 0            | 0            |
| Canada                | 39              | 31           |                               | 8            | 9            |

\*There was one occurrence with dangerous goods release in 2005 to date and there was none in 2004.

Figures are preliminary as of March 15, 2005

Table 4

Non-Main-Track Train Collisions
February 2005

|                       | Total A      | Accidents    | Accidents with DG Involvement |              |  |
|-----------------------|--------------|--------------|-------------------------------|--------------|--|
|                       | 2005 To Date | 2004 To Date | 2005 to Date                  | 2004 To Date |  |
|                       |              |              |                               |              |  |
| rovince               |              |              |                               |              |  |
| Newfoudland           | 0            | 0            | 0                             | 0            |  |
| Nova Scotia           | 0            | 0            | 0                             | 0            |  |
| New Brunswick         | 1            | 1            | 1                             | 1            |  |
| Quebec                | 2            | 1            | 0                             | 0            |  |
| Ontario               | 5            | 6            | 2                             | 3            |  |
| Manitoba              | 2            | 3            | 2                             | 2            |  |
| Saskatchewan          | 1            | 1            | 0                             | 0            |  |
| Alberta               | 3            | 7            | 3                             | 4            |  |
| British Columbia      | 1            | 3            | 1                             | 0            |  |
| Northwest Territories | 0            | 0            | 0                             | 0            |  |
| Canada                | 15           | 22           | 9                             | 10           |  |