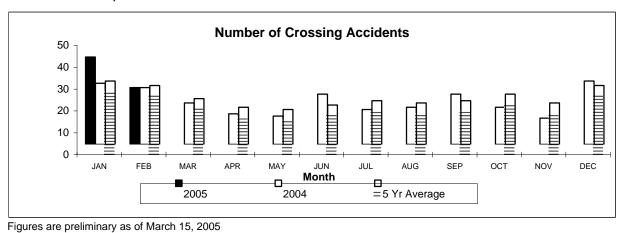

Table 2
Railway Crossing and Trespasser Accidents for February 2005

|         |                  |             | 2005 Year To Date |           |           |          |        |         |        |
|---------|------------------|-------------|-------------------|-----------|-----------|----------|--------|---------|--------|
|         |                  | Public Cr   | ossings           | Private   | Farm      | Cross    | sing   | Trespa  | sser   |
|         |                  | (by Protect | ion Type)         | Crossings | Crossings | Total To | o Date | Year To | o Date |
|         |                  | Automated   | Passive           |           |           | 2005     | 2004   | 2005    | 2004   |
| Provinc | е                |             |                   |           |           |          |        |         |        |
| NFL     | Accidents        | 0           | 0                 | 0         | 0         | 0        | 0      | 0       | 1      |
|         | Fatalities       | 0           | 0                 | 0         | 0         | 0        | 0      | 0       | 0      |
|         | Serious Injuries | 0           | 0                 | 0         | 0         | 0        | 0      | 0       | 1      |
| NS      | Accidents        | 0           | 1                 | 1         | 0         | 2        | 0      | 0       | 0      |
|         | Fatalities       | 0           | 0                 | 0         | 0         | 0        | 0      | 0       | 0      |
|         | Serious Injuries | 0           | 1                 | 0         | 0         | 1        | 0      | 0       | 0      |
| NB      | Accidents        | 0           | 0                 | 0         | 0         | 0        | 0      | 1       | 0      |
|         | Fatalities       | 0           | 0                 | 0         | 0         | 0        | 0      | 1       | 0      |
|         | Serious Injuries | 0           | 0                 | 0         | 0         | 0        | 0      | 0       | 0      |
| QUE     | Accidents        | 0           | 15                | 1         | 2         | 18       | 19     | 3       | 3      |
|         | Fatalities       | 0           | 1                 | 0         | 0         | 1        | 1      | 2       | 1      |
|         | Serious Injuries | 0           | 3                 | 0         | 0         | 3        | 5      | 1       | 2      |
| ONT     | Accidents        | 0           | 9                 | 4         | 1         | 14       | 8      | 4       | 2      |
|         | Fatalities       | 0           | 1                 | 1         | 0         | 2        | 0      | 4       | 1      |
|         | Serious Injuries | 0           | 3                 | 0         | 0         | 3        | 2      | 0       | 1      |
| MAN     | Accidents        | 0           | 7                 | 1         | 0         | 8        | 6      | 0       | 0      |
|         | Fatalities       | 0           | 1                 | 0         | 0         | 1        | 0      | 0       | 0      |
|         | Serious Injuries | 0           | 1                 | 0         | 0         | 1        | 2      | 0       | 0      |
| SAS     | Accidents        | 0           | 1                 | 1         | 0         | 2        | 5      | 0       | 0      |
|         | Fatalities       | 0           | 0                 | 0         | 0         | 0        | 0      | 0       | 0      |
|         | Serious Injuries | 0           | 0                 | 0         | 0         | 0        | 0      | 0       | 0      |
| ALT     | Accidents        | 0           | 10                | 7         | 2         | 19       | 9      | 1       | 0      |
|         | Fatalities       | 0           | 1                 | 0         | 0         | 1        | 0      | 1       | 0      |
|         | Serious Injuries | 0           | 5                 | 1         | 0         | 6        | 4      | 0       | 0      |
| вс      | Accidents        | 0           | 1                 | 0         | 2         | 3        | 6      | 2       | 1      |
|         | Fatalities       | 0           | 0                 | 0         | 2         | 2        | 0      | 1       | 1      |
|         | Serious Injuries | 0           | 0                 | 0         | 1         | 1        | 2      | 1       | 0      |
| NWT     | Accidents        | 0           | 0                 | 0         | 0         | 0        | 1      | 0       | 0      |
|         | Fatalities       | 0           | 0                 | 0         | 0         | 0        | 0      | 0       | 0      |
|         | Serious Injuries | 0           | 0                 | 0         | 0         | 0        | 0      | 0       | 0      |
| CAN     | Accidents        | 0           | 44                | 15        | 7         | 66       | 54     | 11      | 7      |
|         | Fatalities       | 0           | 4                 | 1         | 2         | 7        | 1      | 9       | 3      |
|         | Serious Injuries | 0           | 13                | 1         | 1         | 15       | 15     | 2       | 4      |