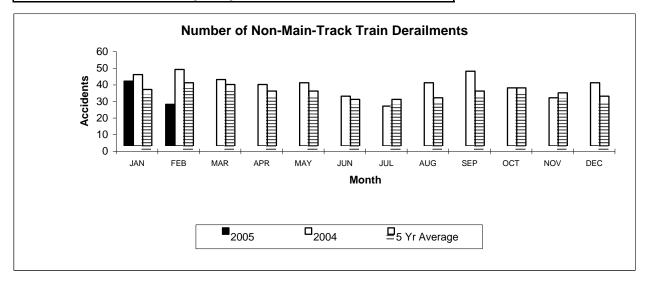

|                       | Total Acc    | idents       | Accidents with DG Involvement |              |  |
|-----------------------|--------------|--------------|-------------------------------|--------------|--|
|                       | 2005 To Date | 2004 To Date | 2005 To Date                  | 2004 To Date |  |
| rovince               |              |              |                               |              |  |
| Newfoundland          | 0            | 0            | 0                             | 0            |  |
| Nova Scotia           | 0            | 1            | 0                             | 0            |  |
| New Brunswick         | 1            | 3            | 1                             | 3            |  |
| Quebec                | 14           | 17           | 5                             | 4            |  |
| Ontario               | 22           | 31           | 1                             | 9            |  |
| Manitoba              | 3            | 7            | 2                             | 2            |  |
| Saskatchewan          | 5            | 4            | 0                             | 1            |  |
| Alberta               | 13           | 17           | 2                             | 5            |  |
| British Columbia      | 6            | 9            | 2                             | 1            |  |
| Northwest Territories | 0            | 0            | 0                             | 0            |  |
| Canada                | 64           | 89           | 13                            | 25           |  |