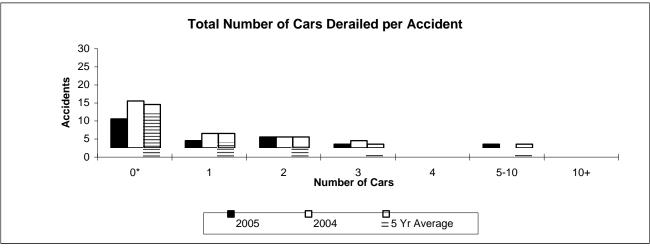

Table 3

Main-Track Train Derailments
February 2005

|                       | Total Accidents |              | Accidents with DG Involvement |              |              |
|-----------------------|-----------------|--------------|-------------------------------|--------------|--------------|
|                       | 2005 To Date    | 2004 To Date |                               | 2005 To Date | 2004 To Date |
| Province              | '               | _            |                               |              |              |
| Newfoundland          | 0               | 0            |                               | 0            | 0            |
| Nova Scotia           | 0               | 0            |                               | 0            | 0            |
| New Brunswick         | 1               | 0            |                               | 1            | 0            |
| Quebec                | 7               | 2            |                               | 1            | 1            |
| Ontario               | 14              | 14           |                               | 4            | 4            |
| Manitoba              | 5               | 0            |                               | 2            | 0            |
| Saskatchewan          | 4               | 5            |                               | 0            | 1            |
| Alberta               | 5               | 6            |                               | 0            | 3            |
| British Columbia      | 3               | 4            |                               | 0            | 0            |
| Northwest Territories | 0               | 0            |                               | 0            | 0            |
| Canada                | 39              | 31           |                               | 8            | 9            |