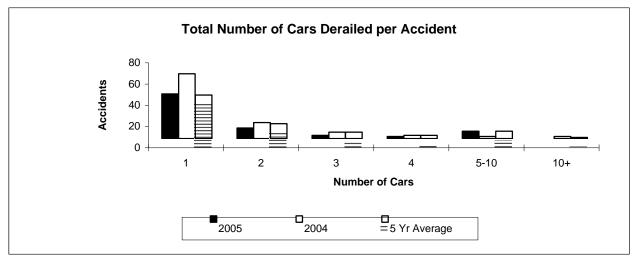

|                       | Total Acc    | idents       | Accidents with DG Involvement |              |  |
|-----------------------|--------------|--------------|-------------------------------|--------------|--|
|                       | 2005 To Date | 2004 To Date | 2005 To Date                  | 2004 To Date |  |
| rovince               |              |              |                               |              |  |
| Newfoundland          | 0            | 0            | 0                             | 0            |  |
| Nova Scotia           | 0            | 1            | 0                             | 0            |  |
| New Brunswick         | 1            | 3            | 1                             | 3            |  |
| Quebec                | 14           | 17           | 5                             | 4            |  |
| Ontario               | 22           | 31           | 1                             | 9            |  |
| Manitoba              | 3            | 7            | 2                             | 2            |  |
| Saskatchewan          | 5            | 4            | 0                             | 1            |  |
| Alberta               | 13           | 17           | 2                             | 5            |  |
| British Columbia      | 6            | 9            | 2                             | 1            |  |
| Northwest Territories | 0            | 0            | 0                             | 0            |  |
| Canada                | 64           | 89           | 13                            | 25           |  |