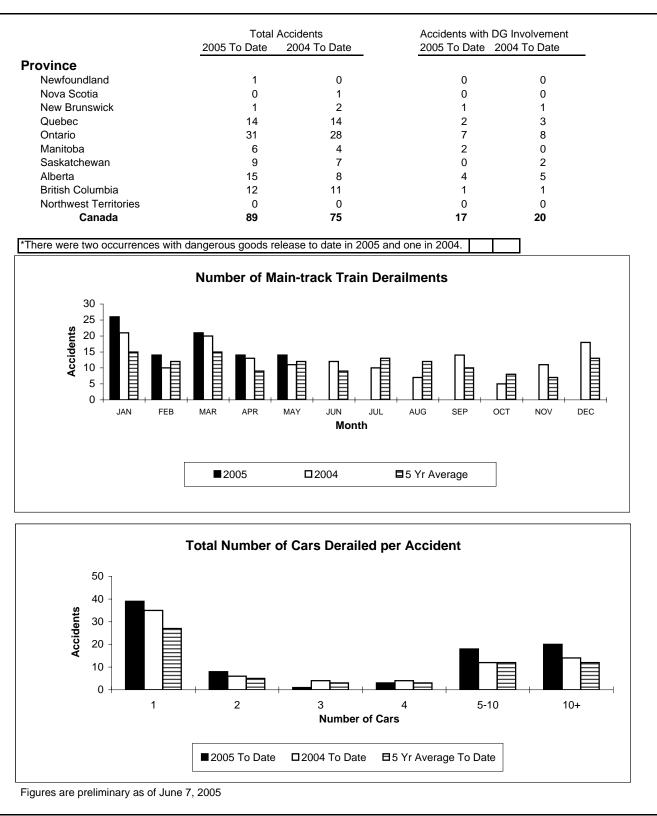

### Main-Track Train Derailments May 2005

### Non-Main-Track Train Collisions May 2005

|                       | Total A      | Accidents    | Accidents with DG Involvement |              |  |
|-----------------------|--------------|--------------|-------------------------------|--------------|--|
|                       | 2005 To Date | 2004 To Date | 2005 to Date                  | 2004 To Date |  |
| rovince               |              |              |                               |              |  |
| Newfoudland           | 0            | 0            | 0                             | 0            |  |
| Nova Scotia           | 0            | 0            | 0                             | 0            |  |
| New Brunswick         | 1            | 1            | 1                             | 1            |  |
| Quebec                | 5            | 8            | 1                             | 4            |  |
| Ontario               | 11           | 13           | 7                             | 6            |  |
| Manitoba              | 4            | 4            | 4                             | 3            |  |
| Saskatchewan          | 3            | 3            | 0                             | 0            |  |
| Alberta               | 6            | 15           | 4                             | 8            |  |
| British Columbia      | 4            | 7            | 1                             | 1            |  |
| Northwest Territories | 0            | 0            | 0                             | 0            |  |
| Canada                | 34           | 51           | 18                            | 23           |  |

\*There were no occurrences with dangerous goods release to date in 2005 and one in 2004 .

Figures are preliminary as of June 7, 2005