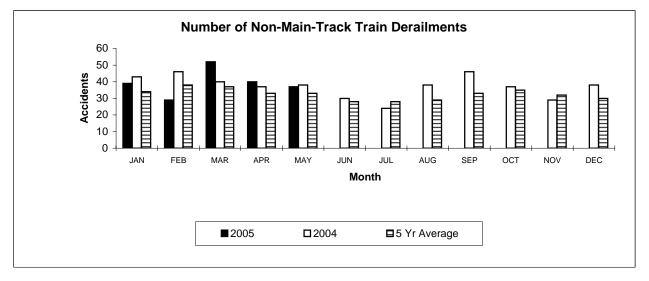

#### Non-Main-Track Train Derailments May 2005

|                       | Total Acci   | idents       | Accidents with DG Involvement |              |  |
|-----------------------|--------------|--------------|-------------------------------|--------------|--|
|                       | 2005 To Date | 2004 To Date | 2005 To Date                  | 2004 To Date |  |
| ovince                |              |              |                               |              |  |
| Newfoundland          | 0            | 0            | 0                             | 0            |  |
| Nova Scotia           | 2            | 4            | 0                             | 0            |  |
| New Brunswick         | 7            | 8            | 3                             | 4            |  |
| Quebec                | 33           | 29           | 16                            | 8            |  |
| Ontario               | 54           | 80           | 6                             | 19           |  |
| Manitoba              | 14           | 19           | 5                             | 6            |  |
| Saskatchewan          | 18           | 12           | 1                             | 1            |  |
| Alberta               | 49           | 34           | 9                             | 10           |  |
| British Columbia      | 20           | 18           | 6                             | 3            |  |
| Northwest Territories | 0            | 0            | 0                             | 0            |  |
| Canada                | 197          | 204          | 46                            | 51           |  |