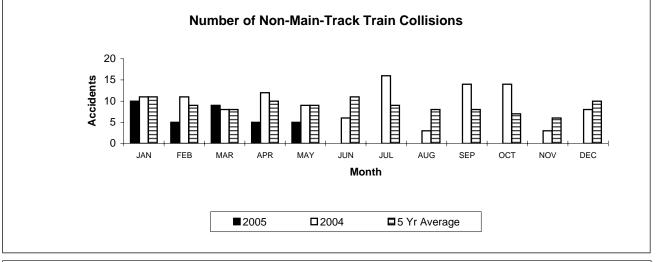

### Non-Main-Track Train Collisions May 2005

|                       | Total A      | Accidents    | Accidents with DG Involvement |              |  |
|-----------------------|--------------|--------------|-------------------------------|--------------|--|
|                       | 2005 To Date | 2004 To Date | 2005 to Date                  | 2004 To Date |  |
| rovince               |              |              |                               |              |  |
| Newfoudland           | 0            | 0            | 0                             | 0            |  |
| Nova Scotia           | 0            | 0            | 0                             | 0            |  |
| New Brunswick         | 1            | 1            | 1                             | 1            |  |
| Quebec                | 5            | 8            | 1                             | 4            |  |
| Ontario               | 11           | 13           | 7                             | 6            |  |
| Manitoba              | 4            | 4            | 4                             | 3            |  |
| Saskatchewan          | 3            | 3            | 0                             | 0            |  |
| Alberta               | 6            | 15           | 4                             | 8            |  |
| British Columbia      | 4            | 7            | 1                             | 1            |  |
| Northwest Territories | 0            | 0            | 0                             | 0            |  |
| Canada                | 34           | 51           | 18                            | 23           |  |

\*There were no occurrences with dangerous goods release to date in 2005 and one in 2004 .

Figures are preliminary as of June 7, 2005