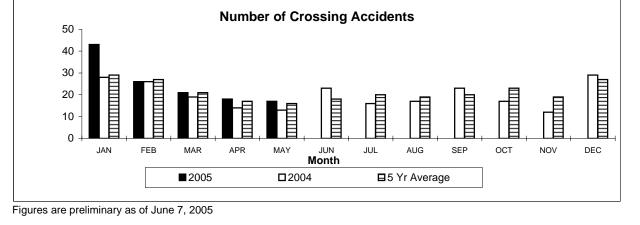

## Table 2Railway Crossing and Trespasser Accidents for May 2005

|        |                  | 2005 Year To Date |           |           |           |         |        |         |        |
|--------|------------------|-------------------|-----------|-----------|-----------|---------|--------|---------|--------|
|        |                  | Public Cr         | ossings   | Private   | Farm      | Cros    | sing   | Trespa  | sser   |
|        |                  | (by Protect       | ion Type) | Crossings | Crossings | Total T | o Date | Year To | o Date |
|        |                  | Automated         | Passive   | -         | -         | 2005    | 2004   | 2005    | 2004   |
| rovinc | 9                |                   |           |           |           |         |        |         |        |
| NFL    | Accidents        | 0                 | 0         | 0         | 0         | 0       | 0      | 0       | 1      |
|        | Fatalities       | 0                 | 0         | 0         | 0         | 0       | 0      | 0       | 0      |
|        | Serious Injuries | 0                 | 0         | 0         | 0         | 0       | 0      | 0       | 1      |
| NS     | Accidents        | 3                 | 1         | 0         | 0         | 4       | 0      | 0       | 1      |
|        | Fatalities       | 0                 | 0         | 0         | 0         | 0       | 0<br>0 | 0       | 0      |
|        | Serious Injuries | 2                 | 0         | 0         | 0         | 2       | 0      | 0       | 1      |
| NB     | Accidents        | 1                 | 0         | 0         | 0         | 1       | 1      | 2       | 0      |
|        | Fatalities       | 1                 | 0         | 0         | 0         | 1       | 0      | 1       | 0      |
|        | Serious Injuries | 0                 | 0         | 0         | 0         | 0       | 2      | 1       | 0      |
| QUE    | Accidents        | 25                | 2         | 2         | 0         | 29      | 26     | 7       | 6      |
|        | Fatalities       | 3                 | 0         | 0         | 0         | 3       | 2      | 6       | 4      |
|        | Serious Injuries | 7                 | 0         | 0         | 0         | 7       | 7      | 1       | 2      |
| ONT    | Accidents        | 21                | 9         | 4         | 2         | 36      | 25     | 13      | 8      |
|        | Fatalities       | 6                 | 1         | 0         | 1         | 8       | 1      | 11      | 4      |
|        | Serious Injuries | 6                 | 1         | 0         | 0         | 7       | 4      | 2       | 4      |
| MAN    | Accidents        | 8                 | 1         | 0         | 0         | 9       | 8      | 2       | 0      |
|        | Fatalities       | 1                 | 0         | 0         | 0         | 1       | 0      | 1       | 0      |
|        | Serious Injuries | 1                 | 0         | 0         | 0         | 1       | 2      | 1       | 0      |
| SAS    | Accidents        | 3                 | 3         | 0         | 0         | 6       | 9      | 0       | 0      |
|        | Fatalities       | 0                 | 1         | 0         | 0         | 1       | 0      | 0       | 0      |
|        | Serious Injuries | 1                 | 0         | 0         | 0         | 1       | 2      | 0       | 0      |
| ALT    | Accidents        | 17                | 11        | 2         | 0         | 30      | 15     | 2       | 6      |
|        | Fatalities       | 2                 | 0         | 0         | 0         | 2       | 0      | 2       | 5      |
|        | Serious Injuries | 8                 | 2         | 0         | 0         | 10      | 6      | 0       | 1      |
| вс     | Accidents        | 5                 | 2         | 2         | 0         | 9       | 15     | 4       | 1      |
|        | Fatalities       | 1                 | 0         | 2         | 0         | 3       | 0      | 3       | 1      |
|        | Serious Injuries | 1                 | 0         | 1         | 0         | 2       | 2      | 1       | 0      |
| NWT    | Accidents        | 0                 | 1         | 0         | 0         | 1       | 1      | 0       | 0      |
|        | Fatalities       | 0                 | 0         | 0         | 0         | 0       | 0      | 0       | 0      |
|        | Serious Injuries | 0                 | 0         | 0         | 0         | 0       | 0      | 0       | 0      |
| CAN    | Accidents        | 83                | 30        | 10        | 2         | 125     | 100    | 30      | 23     |
|        | Fatalities       | 14                | 2         | 2         | 1         | 19      | 3      | 24      | 14     |
|        | Serious Injuries | 26                | 3         | 1         | 0         | 30      | 25     | 6       | 9      |