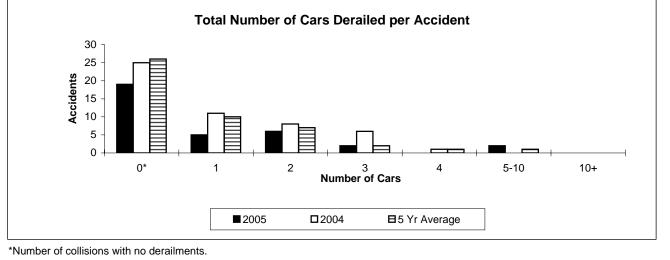

| 13           | 7                             | 6            |  |
| Manitoba              | 4            | 4            | 4                             | 3            |  |
| Saskatchewan          | 3            | 3            | 0                             | 0            |  |
| Alberta               | 6            | 15           | 4                             | 8            |  |
| British Columbia      | 4            | 7            | 1                             | 1            |  |
| Northwest Territories | 0            | 0            | 0                             | 0            |  |
| Canada                | 34           | 51           | 18                            | 23           |  |

\*There were no occurrences with dangerous goods release to date in 2005 and one in 2004 .





Figures are preliminary as of June 7, 2005

#### Table 5

#### Non-Main-Track Train Derailments May 2005

|                       | Total Acci   | idents       | Accidents with DG Involvement |              |  |
|-----------------------|--------------|--------------|-------------------------------|--------------|--|
|                       | 2005 To Date | 2004 To Date | 2005 To Date                  | 2004 To Date |  |
| ovince                |              |              |                               |              |  |
| Newfoundland          | 0            | 0            | 0                             | 0            |  |
| Nova Scotia           | 2            | 4            | 0                             | 0            |  |
| New Brunswick         | 7            | 8            |