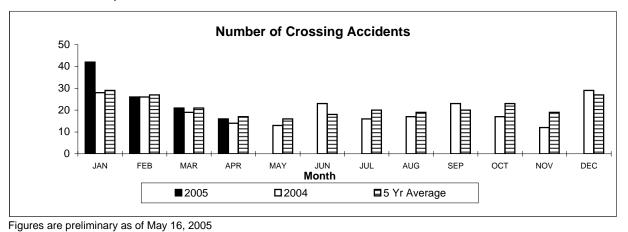

|         |                  |             | 2005 Y                        | ear To Date |           |          |        |            |        |
|---------|------------------|-------------|-------------------------------|-------------|-----------|----------|--------|------------|--------|
|         |                  | Public Cr   | Public Crossings Private Farm |             | Crossing  |          | Trespa | Trespasser |        |
|         |                  | (by Protect | tion Type)                    | Crossings   | Crossings | Total To | o Date | Year To    | o Date |
|         |                  | Automated   | Passive                       |             |           | 2005     | 2004   | 2005       | 2004   |
| Provinc | e                |             |                               |             |           |          |        |            |        |
| NFL     | Accidents        | 0           | 0                             | 0           | 0         | 0        | 0      | 0          | 1      |
|         | Fatalities       | 0           | 0                             | 0           | 0         | 0        | 0      | 0          | 0      |
|         | Serious Injuries | 0           | 0                             | 0           | 0         | 0        | 0      | 0          | 1      |
| NS      | Accidents        | 3           | 1                             | 0           | 0         | 4        | 0      | 0          | 0      |
|         | Fatalities       | 0           | 0                             | 0           | 0         | 0        | 0      | 0          | 0      |
|         | Serious Injuries | 2           | 0                             | 0           | 0         | 2        | 0      | 0          | 0      |
| NB      | Accidents        | 1           | 0                             | 0           | 0         | 1        | 0      | 2          | 0      |
|         | Fatalities       | 1           | 0                             | 0           | 0         | 1        | 0      | 1          | 0      |
|         | Serious Injuries | 0           | 0                             | 0           | 0         | 0        | 0      | 1          | 0      |
| QUE     | Accidents        | 21          | 2                             | 2           | 0         | 25       | 23     | 6          | 4      |
|         | Fatalities       | 2           | 0                             | 0           | 0         | 2        | 1      | 5          | 2      |
|         | Serious Injuries | 6           | 0                             | 0           | 0         | 6        | 5      | 1          | 2      |
| ONT     | Accidents        | 17          | 7                             | 4           | 1         | 29       | 20     | 10         | 4      |
|         | Fatalities       | 5           | 1                             | 0           | 0         | 6        | 1      | 8          | 1      |
|         | Serious Injuries | 4           | 1                             | 0           | 0         | 5        | 4      | 2          | 3      |
| MAN     | Accidents        | 8           | 1                             | 0           | 0         | 9        | 7      | 2          | 0      |
|         | Fatalities       | 1           | 0                             | 0           | 0         | 1        | 0      | 1          | 0      |
|         | Serious Injuries | 1           | 0                             | 0           | 0         | 1        | 2      | 1          | 0      |
| SAS     | Accidents        | 2           | 3                             | 0           | 0         | 5        | 9      | 0          | 0      |
|         | Fatalities       | 0           | 1                             | 0           | 0         | 1        | 0      | 0          | 0      |
|         | Serious Injuries | 1           | 0                             | 0           | 0         | 1        | 2      | 0          | 0      |
| ALT     | Accidents        | 17          | 8                             | 2           | 0         | 27       | 15     | 1          | 5      |
|         | Fatalities       | 2           | 0                             | 0           | 0         | 2        | 0      | 1          | 4      |
|         | Serious Injuries | 8           | 1                             | 0           | 0         | 9        | 6      | 0          | 1      |
| ВС      | Accidents        | 2           | 1                             | 2           | 0         | 5        | 12     | 3          | 1      |
|         | Fatalities       | 0           | 0                             | 2           | 0         | 2        | 0      | 2          | 1      |
|         | Serious Injuries | 1           | 0                             | 1           | 0         | 2        | 2      | 1          | 0      |
| NWT     | Accidents        | 0           | 0                             | 0           | 0         | 0        | 1      | 0          | 0      |
|         | Fatalities       | 0           | 0                             | 0           | 0         | 0        | 0      | 0          | 0      |
|         | Serious Injuries | 0           | 0                             | 0           | 0         | 0        | 0      | 0          | 0      |
| CAN     | Accidents        | 71          | 23                            | 10          | 1         | 105      | 87     | 24         | 15     |
|         | Fatalities       | 11          | 2                             | 2           | 0         | 15       | 2      | 18         | 8      |
|         | Serious Injuries | 23          | 2                             | 1           | 0         | 26       | 21     | 6          | 7      |