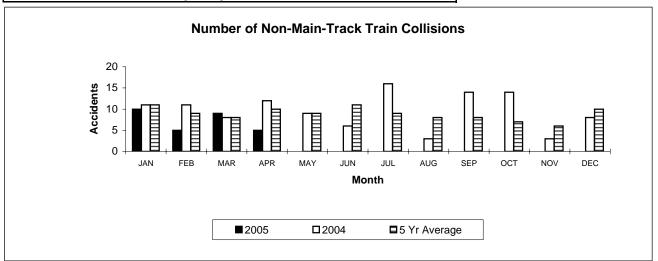

## **Transportation Safety Board of Canada**

Table 4

Non-Main-Track Train Collisions
April 2005

|                       | Total A      | Accidents    | Accidents with DG Involvement |              |  |
|-----------------------|--------------|--------------|-------------------------------|--------------|--|
|                       | 2005 To Date | 2004 To Date | 2005 to Date                  | 2004 To Date |  |
| Province              |              |              |                               |              |  |
| Newfoudland           | 0            | 0            | 0                             | 0            |  |
| Nova Scotia           | 0            | 0            | 0                             | 0            |  |
| New Brunswick         | 1            | 1            | 1                             | 1            |  |
| Quebec                | 4            | 7            | 1                             | 3            |  |
| Ontario               | 9            | 9            | 6                             | 5            |  |
| Manitoba              | 4            | 4            | 4                             | 3            |  |
| Saskatchewan          | 2            | 1            | 0                             | 0            |  |
| Alberta               | 6            | 14           | 4                             | 8            |  |
| British Columbia      | 3            | 6            | 1                             | 1            |  |
| Northwest Territories | 0            | 0            | 0                             | 0            |  |
| Canada                | 29           | 42           | 17                            | 21           |  |

\*There were no occurrences with dangerous goods release to date in 2005 and one in 2004.

<sup>\*</sup>Number of collisions with no derailments. Figures are preliminary as of May 16, 2005