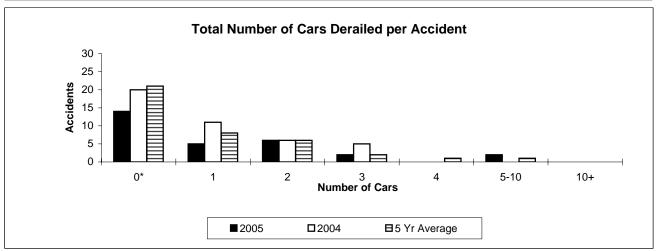

## **Transportation Safety Board of Canada**

Table 5

Non-Main-Track Train Derailments
April 2005

|                       | Total Acc    | idents       | Accidents with DG Involvement |              |  |
|-----------------------|--------------|--------------|-------------------------------|--------------|--|
|                       | 2005 To Date | 2004 To Date | 2005 To Date                  | 2004 To Date |  |
| rovince               |              |              |                               |              |  |
| Newfoundland          | 0            | 0            | 0                             | 0            |  |
| Nova Scotia           | 2            | 4            | 0                             | 0            |  |
| New Brunswick         | 6            | 7            | 2                             | 4            |  |
| Quebec                | 28           | 23           | 11                            | 6            |  |
| Ontario               | 48           | 65           | 5                             | 16           |  |
| Manitoba              | 10           | 16           | 3                             | 4            |  |
| Saskatchewan          | 12           | 11           | 0                             | 1            |  |
| Alberta               | 40           | 23           | 7                             | 6            |  |
| British Columbia      | 14           | 17           | 5                             | 3            |  |
| Northwest Territories | 0            | 0            | 0                             | 0            |  |
| Canada                | 160          | 166          | 33                            | 40           |  |