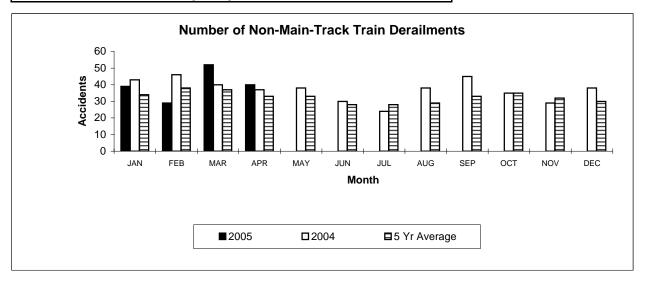

## **Transportation Safety Board of Canada**

Table 5

Non-Main-Track Train Derailments
April 2005

|                       | Total Acc    | idents       | Accidents with DG Involvement |              |  |
|-----------------------|--------------|--------------|-------------------------------|--------------|--|
|                       | 2005 To Date | 2004 To Date | 2005 To Date                  | 2004 To Date |  |
| rovince               |              |              |                               |              |  |
| Newfoundland          | 0            | 0            | 0                             | 0            |  |
| Nova Scotia           | 2            | 4            | 0                             | 0            |  |
| New Brunswick         | 6            | 7            | 2                             | 4            |  |
| Quebec                | 28           | 23           | 11                            | 6            |  |
| Ontario               | 48           | 65           | 5                             | 16           |  |
| Manitoba              | 10           | 16           | 3                             | 4            |  |
| Saskatchewan          | 12           | 11           | 0                             | 1            |  |
| Alberta               | 40           | 23           | 7                             | 6            |  |
| British Columbia      | 14           | 17           | 5                             | 3            |  |
| Northwest Territories | 0            | 0            | 0                             | 0            |  |
| Canada                | 160          | 166          | 33                            | 40           |  |