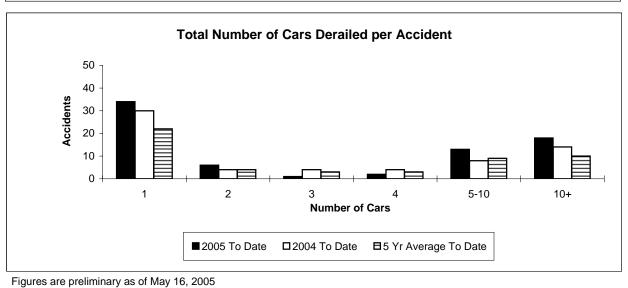

| 2                             | 3           |  |
| Ontario               | 27           | 25           | 6                             | 7           |  |
| Manitoba              | 6            | 3            | 2                             | 0           |  |
| Saskatchewan          | 9            | 7            | 0                             | 2           |  |
| Alberta               | 11           | 7            | 2                             | 4           |  |
| British Columbia      | 7            | 10           | 0                             | 1           |  |
| Northwest Territories | 0            | 0            | 0                             | 0           |  |
| Canada                | 74           | 64           | 13                            | 18          |  |







## **Transportation Safety Board of Canada**

Table 4

Non-Main-Track Train Collisions
April 2005

|                       | Total A      | Accidents    | Accidents with DG Involvement |              |  |
|-----------------------|--------------|--------------|-------------------------------|--------------|--|
|                       | 2005 To Date | 2004 To Date | 2005 to Date                  | 2004 To Date |  |
| Province              |              |              |                               |              |  |
| Newfoudland           | 0            | 0            | 0                             | 0            |  |
| Nova Scotia           | 0            | 0            | 0                             | 0            |  |
| New Brunswick         | 1            | 1            | 1