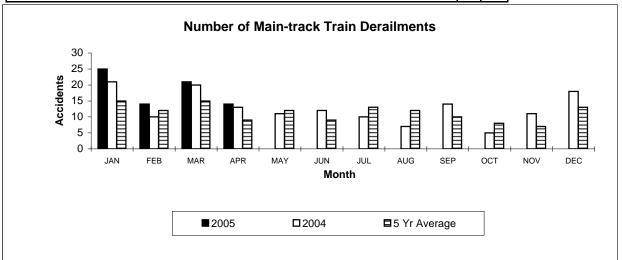

Table 3

Main-Track Train Derailments
April 2005

|                       | Total        | Accidents    | Accidents with DG Involvement |             |  |
|-----------------------|--------------|--------------|-------------------------------|-------------|--|
|                       | 2005 To Date | 2004 To Date | 2005 To Date 2                | 004 To Date |  |
| Province              |              |              |                               |             |  |
| Newfoundland          | 1            | 0            | 0                             | 0           |  |
| Nova Scotia           | 0            | 0            | 0                             | 0           |  |
| New Brunswick         | 1            | 2            | 1                             | 1           |  |
| Quebec                | 12           | 10           | 2                             | 3           |  |
| Ontario               | 27           | 25           | 6                             | 7           |  |
| Manitoba              | 6            | 3            | 2                             | 0           |  |
| Saskatchewan          | 9            | 7            | 0                             | 2           |  |
| Alberta               | 11           | 7            | 2                             | 4           |  |
| British Columbia      | 7            | 10           | 0                             | 1           |  |
| Northwest Territories | 0            | 0            | 0                             | 0           |  |
| Canada                | 74           | 64           | 13                            | 18          |  |