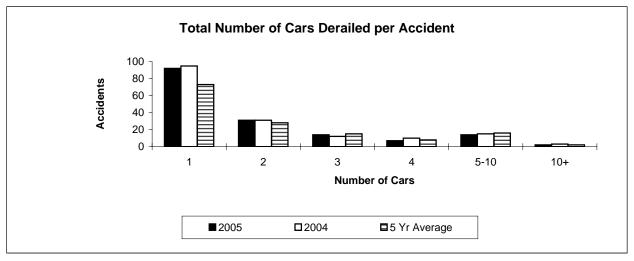

## **Transportation Safety Board of Canada**

Table 5

Non-Main-Track Train Derailments
April 2005

|                       | Total Acc    | idents       | Accidents with DG Involvement |              |  |
|-----------------------|--------------|--------------|-------------------------------|--------------|--|
|                       | 2005 To Date | 2004 To Date | 2005 To Date                  | 2004 To Date |  |
| rovince               |              |              |                               |              |  |
| Newfoundland          | 0            | 0            | 0                             | 0            |  |
| Nova Scotia           | 2            | 4            | 0                             | 0            |  |
| New Brunswick         | 6            | 7            | 2                             | 4            |  |
| Quebec                | 28           | 23           | 11                            | 6            |  |
| Ontario               | 48           | 65           | 5                             | 16           |  |
| Manitoba              | 10           | 16           | 3                             | 4            |  |
| Saskatchewan          | 12           | 11           | 0                             | 1            |  |
| Alberta               | 40           | 23           | 7                             | 6            |  |
| British Columbia      | 14           | 17           | 5                             | 3            |  |
| Northwest Territories | 0            | 0            | 0                             | 0            |  |
| Canada                | 160          | 166          | 33                            | 40           |  |