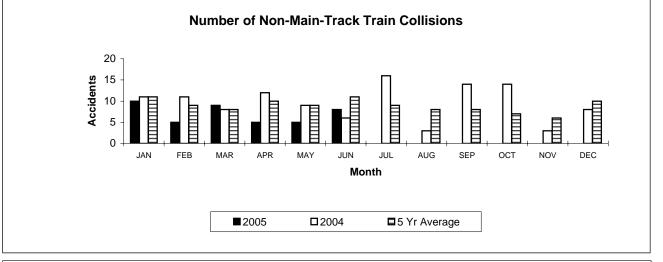

### Non-Main-Track Train Collisions June 2005

|                       | Total A      | Accidents    | Accidents with DG Involvement |              |  |
|-----------------------|--------------|--------------|-------------------------------|--------------|--|
|                       | 2005 To Date | 2004 To Date | 2005 to Date                  | 2004 To Date |  |
| rovince               |              |              |                               |              |  |
| Newfoudland           | 0            | 0            | 0                             | 0            |  |
| Nova Scotia           | 0            | 0            | 0                             | 0            |  |
| New Brunswick         | 1            | 1            | 1                             | 1            |  |
| Quebec                | 5            | 10           | 1                             | 4            |  |
| Ontario               | 12           | 14           | 7                             | 6            |  |
| Manitoba              | 4            | 5            | 4                             | 3            |  |
| Saskatchewan          | 5            | 3            | 0                             | 0            |  |
| Alberta               | 9            | 17           | 6                             | 9            |  |
| British Columbia      | 6            | 7            | 2                             | 1            |  |
| Northwest Territories | 0            | 0            | 0                             | 0            |  |
| Canada                | 42           | 57           | 21                            | 24           |  |

\*There were no occurrences with dangerous goods release to date in 2005 and one in 2004 .

Figures are preliminary as of July 14, 2005