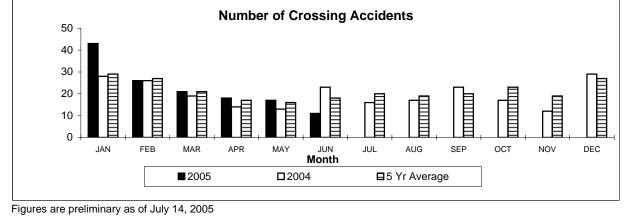

## Table 2Railway Crossing and Trespasser Accidents for June 2005

|        |                  | 2005 Year To Date |           |              |           |          |        |            |      |
|--------|------------------|-------------------|-----------|--------------|-----------|----------|--------|------------|------|
|        |                  | Public Crossings  |           | Private Farm |           | Crossing |        | Trespasser |      |
|        |                  | (by Protect       | ion Type) | Crossings    | Crossings | Total T  | o Date | Year To    | Date |
|        |                  | Automated         | Passive   | Ū            |           | 2005     | 2004   | 2005       | 2004 |
| rovinc | е                |                   |           |              |           |          |        |            |      |
| NFL    | Accidents        | 0                 | 0         | 0            | 0         | 0        | 0      | 0          | 1    |
|        | Fatalities       | 0                 | 0         | 0            | 0         | 0        | 0      | 0          | 0    |
|        | Serious Injuries | 0                 | 0         | 0            | 0         | 0        | 0      | 0          | 1    |
|        |                  | -                 | -         | -            | -         |          | •      | -          | -    |
| NS     | Accidents        | 0                 | 3         | 1            | 0         | 4        | 0      | 0          | 1    |
|        | Fatalities       | 0                 | 0         | 0            | 0         | 0        | 0      | 0          | 0    |
|        | Serious Injuries | 0                 | 2         | 0            | 0         | 2        | 0      | 0          | 1    |
| NB     | Accidents        | 0                 | 1         | 0            | 0         | 1        | 1      | 2          | 0    |
|        | Fatalities       | 0                 | 1         | 0            | 0         | 1        | 0      | 1          | 0    |
|        | Serious Injuries | 0                 | 0         | 0            | 0         | 0        | 2      | 1          | 0    |
| QUE    | Accidents        | 0                 | 27        | 2            | 2         | 31       | 34     | 8          | 9    |
|        | Fatalities       | 0                 | 3         | 0            | 0         | 3        | 2      | 7          | 5    |
|        | Serious Injuries | 0                 | 9         | 0            | 0         | 9        | 8      | 1          | 4    |
| ONT    | Accidents        | 1                 | 25        | 9            | 4         | 41       | 35     | 18         | 17   |
|        | Fatalities       | 0                 | 6         | 1            | 0         | 8        | 4      | 16         | 10   |
|        | Serious Injuries | 0                 | 8         | 1            | 0         | 9        | 6      | 2          | 7    |
| MAN    | Accidents        | 0                 | 9         | 1            | 0         | 10       | 9      | 3          | 1    |
|        | Fatalities       | 0                 | 2         | 0            | 0         | 2        | 0      | 2          | 1    |
|        | Serious Injuries | 0                 | 1         | 0            | 0         | 1        | 2      | 1          | 0    |
| SAS    | Accidents        | 0                 | 4         | 4            | 0         | 8        | 9      | 0          | 0    |
|        | Fatalities       | 0                 | 0         | 1            | 0         | 1        | 0      | 0          | 0    |
|        | Serious Injuries | 0                 | 1         | 2            | 0         | 3        | 2      | 0          | 0    |
| ALT    | Accidents        | 0                 | 17        | 12           | 2         | 31       | 18     | 4          | 8    |
|        | Fatalities       | 0                 | 2         | 1            | 0         | 3        | 0      | 3          | 7    |
|        | Serious Injuries | 0                 | 8         | 2            | 0         | 10       | 6      | 1          | 1    |
| вс     | Accidents        | 0                 | 5         | 2            | 2         | 9        | 16     | 5          | 3    |
| -      | Fatalities       | 0                 | 1         | 0            | 2         | 3        | 0      | 3          | 1    |
|        | Serious Injuries | 0                 | 1         | 0            | 1         | 2        | 2      | 2          | 2    |
| NWT    | Accidents        | 0                 | 0         | 1            | 0         | 1        | 1      | 0          | 0    |
|        | Fatalities       | 0                 | 0         | 0            | 0         | 0        | 0      | 0          | 0    |
|        | Serious Injuries | 0                 | 0         | 0            | 0         | 0        | 0      | 0          | 0    |
| CAN    | Accidents        | 1                 | 91        | 32           | 10        | 136      | 123    | 40         | 40   |
|        | Fatalities       | 0                 | 15        | 3            | 2         | 21       | 6      | 32         | 24   |
|        | Serious Injuries | 0                 | 30        | 5            | 1         | 36       | 28     | 8          | 16   |