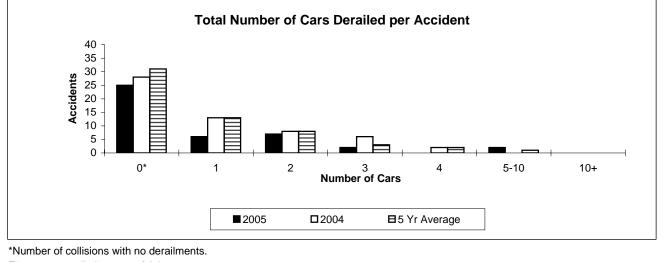

### Non-Main-Track Train Derailments June 2005

|                       | Total Acc    | idents       | Accidents with DG Involvement |              |  |
|-----------------------|--------------|--------------|-------------------------------|--------------|--|
|                       | 2005 To Date | 2004 To Date | 2005 To Date                  | 2004 To Date |  |
| ovince                |              |              |                               |              |  |
| Newfoundland          | 0            | 0            | 0                             | 0            |  |
| Nova Scotia           | 3            | 5            | 0                             | 0            |  |
| New Brunswick         | 7            | 8            | 3                             | 4            |  |
| Quebec                | 39           | 34           | 17                            | 10           |  |
| Ontario               | 79           | 92           | 9                             | 21           |  |
| Manitoba              | 18           | 21           | 6                             | 7            |  |
| Saskatchewan          | 21           | 14           | 1                             | 1            |  |
| Alberta               | 64           | 41           | 11                            | 12           |  |
| British Columbia      | 26           | 19           | 6                             | 3            |  |
| Northwest Territories | 0            | 0            | 0                             | 0            |  |
| Canada                | 257          | 234          | 53                            | 58           |  |

\*There were no occurrences with dangerous goods release in 2005 or 2004 to date.