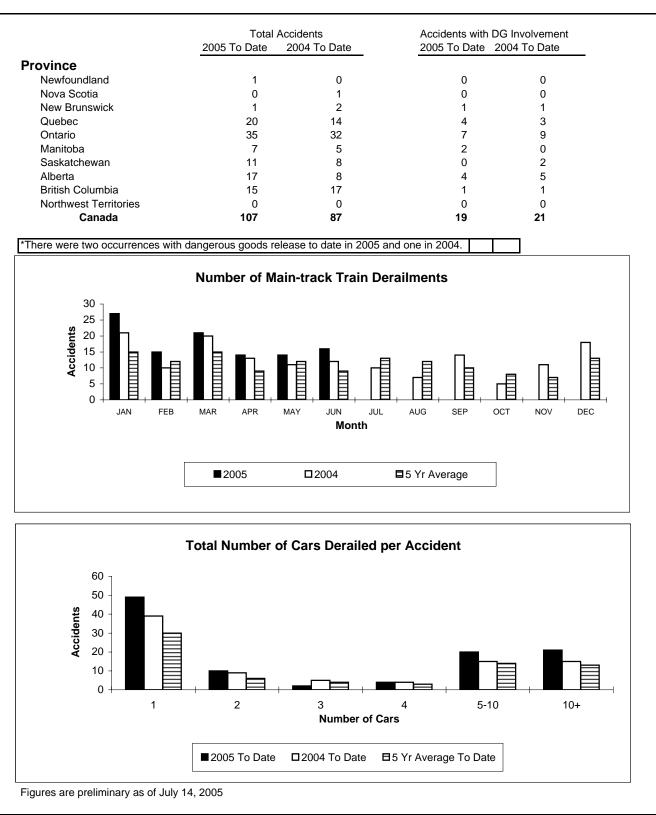

#### Table 3

### Main-Track Train Derailments June 2005

#### Table 4

\*There were no occurrences with dangerous goods release to date in 2005 and one in 2004 .

Figures are preliminary as of July 14, 2005