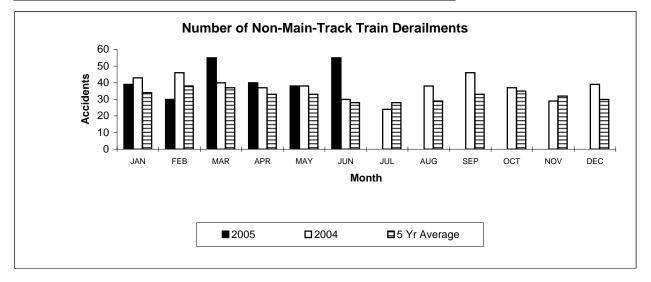

### Non-Main-Track Train Derailments June 2005

|                       | Total Acc    | idents       | Accidents with DG Involvement |              |  |
|-----------------------|--------------|--------------|-------------------------------|--------------|--|
|                       | 2005 To Date | 2004 To Date | 2005 To Date                  | 2004 To Date |  |
| ovince                |              |              |                               |              |  |
| Newfoundland          | 0            | 0            | 0                             | 0            |  |
| Nova Scotia           | 3            | 5            | 0                             | 0            |  |
| New Brunswick         | 7            | 8            | 3                             | 4            |  |
| Quebec                | 39           | 34           | 17                            | 10           |  |
| Ontario               | 79           | 92           | 9                             | 21           |  |
| Manitoba              | 18           | 21           | 6                             | 7            |  |
| Saskatchewan          | 21           | 14           | 1                             | 1            |  |
| Alberta               | 64           | 41           | 11                            | 12           |  |
| British Columbia      | 26           | 19           | 6                             | 3            |  |
| Northwest Territories | 0            | 0            | 0                             | 0            |  |
| Canada                | 257          | 234          | 53                            | 58           |  |