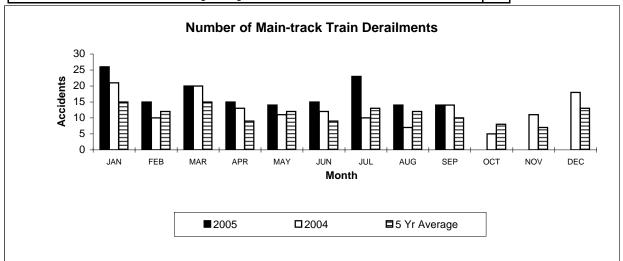

Table 3

Main-Track Train Derailments
September 2005

|                       | Total        | Accidents    | Accidents wi | Accidents with DG Involvement |  |  |  |
|-----------------------|--------------|--------------|--------------|-------------------------------|--|--|--|
|                       | 2005 To Date | 2004 To Date | 2005 To Date | e 2004 To Date                |  |  |  |
| Province              | ·            | _            |              |                               |  |  |  |
| Newfoundland          | 1            | 0            | 0            | 0                             |  |  |  |
| Nova Scotia           | 0            | 1            | 0            | 0                             |  |  |  |
| New Brunswick         | 2            | 3            | 1            | 2                             |  |  |  |
| Quebec                | 25           | 16           | 3            | 4                             |  |  |  |
| Ontario               | 49           | 40           | 10           | 12                            |  |  |  |
| Manitoba              | 9            | 8            | 2            | 0                             |  |  |  |
| Saskatchewan          | 15           | 10           | 0            | 2                             |  |  |  |
| Alberta               | 25           | 17           | 9            | 7                             |  |  |  |
| British Columbia      | 30           | 23           | 4            | 1                             |  |  |  |
| Northwest Territories | 0            | 0            | 0            | 0                             |  |  |  |
| Canada                | 156          | 118          | 29           | 28                            |  |  |  |