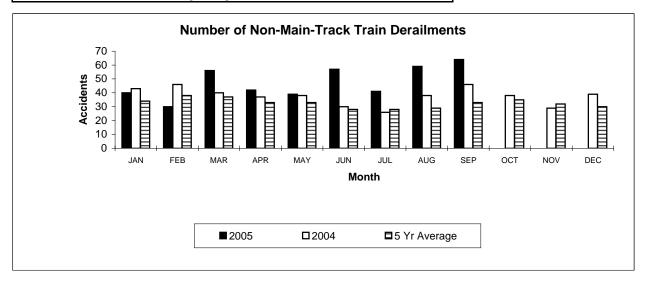

## **Transportation Safety Board of Canada**

Table 5

Non-Main-Track Train Derailments
September 2005

|                       | Total Acc    | idents       | Accidents with DG Involvement |              |  |
|-----------------------|--------------|--------------|-------------------------------|--------------|--|
|                       | 2005 To Date | 2004 To Date | 2005 To Date                  | 2004 To Date |  |
| rovince               |              |              |                               |              |  |
| Newfoundland          | 0            | 0            | 0                             | 0            |  |
| Nova Scotia           | 3            | 6            | 0                             | 0            |  |
| New Brunswick         | 14           | 11           | 6                             | 5            |  |
| Quebec                | 70           | 55           | 23                            | 13           |  |
| Ontario               | 122          | 127          | 16                            | 30           |  |
| Manitoba              | 32           | 26           | 10                            | 9            |  |
| Saskatchewan          | 38           | 19           | 3                             | 2            |  |
| Alberta               | 100          | 64           | 16                            | 17           |  |
| British Columbia      | 48           | 36           | 9                             | 7            |  |
| Northwest Territories | 1            | 0            | 1                             | 0            |  |
| Canada                | 428          | 344          | 84                            | 83           |  |

\*There was one occurrence with dangerous goods release in 2005 and one in 2004 to date.

Figures are preliminary as of October 17th, 2005