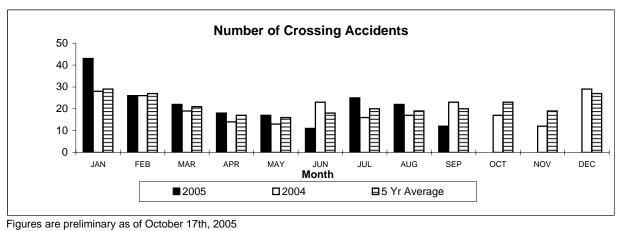

Table 2
Railway Crossing and Trespasser Accidents for September 2005

|         |                  |             | 2005 Year To Date             |           |           |          |            |         |        |
|---------|------------------|-------------|-------------------------------|-----------|-----------|----------|------------|---------|--------|
|         |                  | Public Cr   | Public Crossings Private Farm |           | Crossing  |          | Trespasser |         |        |
|         |                  | (by Protect | ion Type)                     | Crossings | Crossings | Total To | o Date     | Year To | o Date |
|         |                  | Automated   | Passive                       |           |           | 2005     | 2004       | 2005    | 2004   |
| Provinc | e                |             |                               |           |           |          |            |         |        |
| NFL     | Accidents        | 0           | 0                             | 0         | 0         | 0        | 0          | 0       | 1      |
|         | Fatalities       | 0           | 0                             | 0         | 0         | 0        | 0          | 0       | 0      |
|         | Serious Injuries | 0           | 0                             | 0         | 0         | 0        | 0          | 0       | 1      |
| NS      | Accidents        | 3           | 1                             | 0         | 0         | 4        | 1          | 1       | 2      |
|         | Fatalities       | 0           | 0                             | 0         | 0         | 0        | 0          | 0       | 1      |
|         | Serious Injuries | 2           | 0                             | 0         | 0         | 2        | 0          | 1       | 1      |
| NB      | Accidents        | 1           | 1                             | 0         | 0         | 2        | 2          | 2       | 0      |
|         | Fatalities       | 1           | 0                             | 0         | 0         | 1        | 0          | 1       | 0      |
|         | Serious Injuries | 0           | 0                             | 0         | 0         | 0        | 2          | 1       | 0      |
| QUE     | Accidents        | 33          | 3                             | 7         | 2         | 45       | 49         | 13      | 12     |
|         | Fatalities       | 4           | 0                             | 1         | 0         | 5        | 7          | 11      | 8      |
|         | Serious Injuries | 9           | 1                             | 1         | 0         | 11       | 11         | 2       | 4      |
| ONT     | Accidents        | 38          | 15                            | 7         | 2         | 62       | 53         | 34      | 32     |
|         | Fatalities       | 10          | 1                             | 0         | 1         | 12       | 5          | 26      | 22     |
|         | Serious Injuries | 9           | 1                             | 2         | 0         | 12       | 8          | 7       | 10     |
| MAN     | Accidents        | 11          | 2                             | 0         | 0         | 13       | 15         | 5       | 2      |
|         | Fatalities       | 2           | 0                             | 0         | 0         | 2        | 1          | 4       | 2      |
|         | Serious Injuries | 1           | 0                             | 0         | 0         | 1        | 6          | 1       | 0      |
| SAS     | Accidents        | 5           | 8                             | 0         | 0         | 13       | 11         | 0       | 3      |
|         | Fatalities       | 1           | 1                             | 0         | 0         | 2        | 1          | 0       | 3      |
|         | Serious Injuries | 1           | 2                             | 0         | 0         | 3        | 2          | 0       | 1      |
| ALT     | Accidents        | 24          | 15                            | 3         | 0         | 42       | 23         | 5       | 11     |
|         | Fatalities       | 3           | 1                             | 0         | 0         | 4        | 0          | 4       | 9      |
|         | Serious Injuries | 8           | 2                             | 0         | 0         | 10       | 7          | 1       | 2      |
| вс      | Accidents        | 8           | 2                             | 4         | 0         | 14       | 23         | 6       | 10     |
|         | Fatalities       | 1           | 0                             | 2         | 0         | 3        | 0          | 4       | 6      |
|         | Serious Injuries | 2           | 0                             | 1         | 0         | 3        | 3          | 2       | 4      |
| NWT     | Accidents        | 0           | 1                             | 0         | 0         | 1        | 2          | 0       | 0      |
|         | Fatalities       | 0           | 0                             | 0         | 0         | 0        | 0          | 0       | 0      |
|         | Serious Injuries | 0           | 0                             | 0         | 0         | 0        | 0          | 0       | 0      |
| CAN     | Accidents        | 123         | 48                            | 21        | 4         | 196      | 179        | 66      | 73     |
|         | Fatalities       | 22          | 3                             | 3         | 1         | 29       | 14         | 50      | 51     |
|         | Serious Injuries | 32          | 6                             | 4         | 0         | 42       | 39         | 15      | 23     |