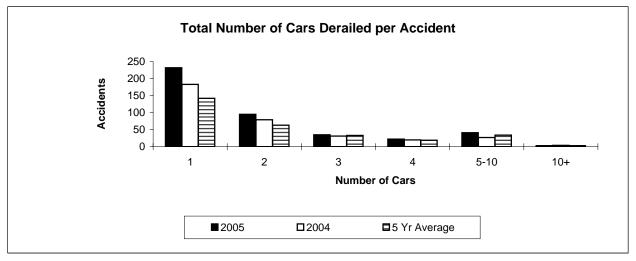

Table 3

Main-Track Train Derailments
September 2005

|                       | Total        | Accidents    | Accidents wi | Accidents with DG Involvement |  |  |  |
|-----------------------|--------------|--------------|--------------|-------------------------------|--|--|--|
|                       | 2005 To Date | 2004 To Date | 2005 To Date | e 2004 To Date                |  |  |  |
| Province              | ·            | _            |              |                               |  |  |  |
| Newfoundland          | 1            | 0            | 0            | 0                             |  |  |  |
| Nova Scotia           | 0            | 1            | 0            | 0                             |  |  |  |
| New Brunswick         | 2            | 3            | 1            | 2                             |  |  |  |
| Quebec                | 25           | 16           | 3            | 4                             |  |  |  |
| Ontario               | 49           | 40           | 10           | 12                            |  |  |  |
| Manitoba              | 9            | 8            | 2            | 0                             |  |  |  |
| Saskatchewan          | 15           | 10           | 0            | 2                             |  |  |  |
| Alberta               | 25           | 17           | 9            | 7                             |  |  |  |
| British Columbia      | 30           | 23           | 4            | 1                             |  |  |  |
| Northwest Territories | 0            | 0            | 0            | 0                             |  |  |  |
| Canada                | 156          | 118          | 29           | 28                            |  |  |  |

\*There were three occurrences with dangerous goods release to date in 2005 and one in 2004.