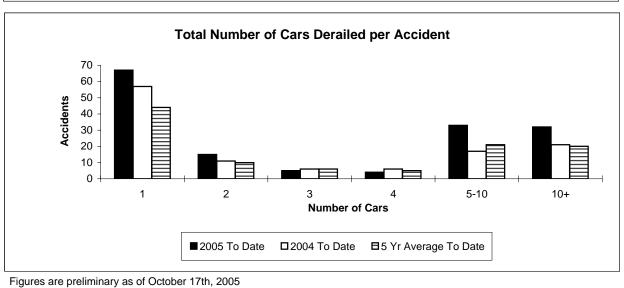

|  |  |  |
| Manitoba              | 9            | 8            | 2            | 0                             |  |  |  |
| Saskatchewan          | 15           | 10           | 0            | 2                             |  |  |  |
| Alberta               | 25           | 17           | 9            | 7                             |  |  |  |
| British Columbia      | 30           | 23           | 4            | 1                             |  |  |  |
| Northwest Territories | 0            | 0            | 0            | 0                             |  |  |  |
| Canada                | 156          | 118          | 29           | 28                            |  |  |  |

\*There were three occurrences with dangerous goods release to date in 2005 and one in 2004.





## **Transportation Safety Board of Canada**

Table 4

Non-Main-Track Train Collisions
September 2005

|                       | Total A      | Accidents    | Accidents with DG Involvement |              |  |
|-----------------------|--------------|--------------|-------------------------------|--------------|--|
|                       | 2005 To Date | 2004 To Date | 2005 to Date                  | 2004 To Date |  |
| Province              |              |              |                               |              |  |
| Newfoudland           | 0            | 0            | 0                             | 0            |  |
| Nova Scotia           | 0            | 0            | 0                             | 0            |  |
| New Brunswick         | 1            | 1            | 1