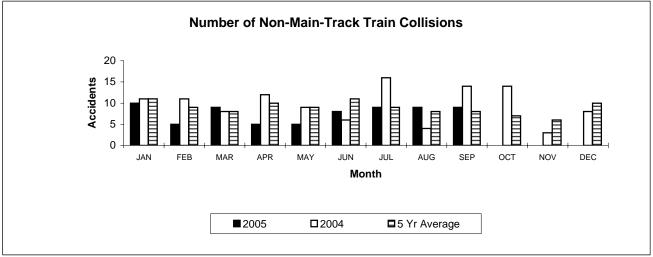

## **Transportation Safety Board of Canada**

Table 4

Non-Main-Track Train Collisions
September 2005

|                       | Total A      | Accidents    | Accidents with DG Involvement |              |  |
|-----------------------|--------------|--------------|-------------------------------|--------------|--|
|                       | 2005 To Date | 2004 To Date | 2005 to Date                  | 2004 To Date |  |
| Province              |              |              |                               |              |  |
| Newfoudland           | 0            | 0            | 0                             | 0            |  |
| Nova Scotia           | 0            | 0            | 0                             | 0            |  |
| New Brunswick         | 1            | 1            | 1                             | 1            |  |
| Quebec                | 11           | 16           | 3                             | 7            |  |
| Ontario               | 22           | 23           | 14                            | 8            |  |
| Manitoba              | 9            | 8            | 6                             | 3            |  |
| Saskatchewan          | 5            | 4            | 0                             | 0            |  |
| Alberta               | 12           | 27           | 8                             | 14           |  |
| British Columbia      | 9            | 12           | 4                             | 3            |  |
| Northwest Territories | 0            | 0            | 0                             | 0            |  |
| Canada                | 69           | 91           | 36                            | 36           |  |