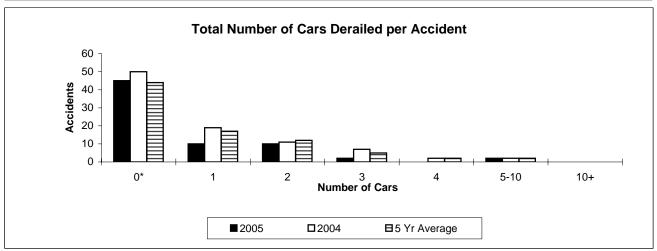

Table 3

Main-Track Train Derailments
September 2005

|                       | Total        | Accidents    | Accidents wi | Accidents with DG Involvement |  |  |  |
|-----------------------|--------------|--------------|--------------|-------------------------------|--|--|--|
|                       | 2005 To Date | 2004 To Date | 2005 To Date | e 2004 To Date                |  |  |  |
| Province              | ·            | _            |              |                               |  |  |  |
| Newfoundland          | 1            | 0            | 0            | 0                             |  |  |  |
| Nova Scotia           | 0            | 1            | 0            | 0                             |  |  |  |
| New Brunswick         | 2            | 3            | 1            | 2                             |  |  |  |
| Quebec                | 25           | 16           | 3            | 4                             |  |  |  |
| Ontario               | 49           | 40           | 10           | 12                            |  |  |  |
| Manitoba              | 9            | 8            | 2            | 0                             |  |  |  |
| Saskatchewan          | 15           | 10           | 0            | 2                             |  |  |  |
| Alberta               | 25           | 17           | 9            | 7                             |  |  |  |
| British Columbia      | 30           | 23           | 4            | 1                             |  |  |  |
| Northwest Territories | 0            | 0            | 0            | 0                             |  |  |  |
| Canada                | 156          | 118          | 29           | 28                            |  |  |  |

\*There were three occurrences with dangerous goods release to date in 2005 and one in 2004.