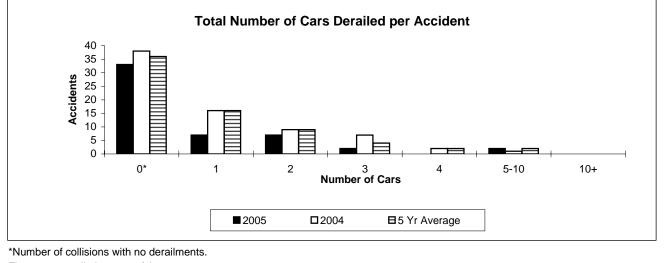

### Non-Main-Track Train Collisions July 2005

|                       | Total A      | Accidents    | Accidents with DG Involvement |              |  |
|-----------------------|--------------|--------------|-------------------------------|--------------|--|
|                       | 2005 To Date | 2004 To Date | 2005 to Date                  | 2004 To Date |  |
| rovince               |              |              |                               |              |  |
| Newfoudland           | 0            | 0            | 0                             | 0            |  |
| Nova Scotia           | 0            | 0            | 0                             | 0            |  |
| New Brunswick         | 1            | 1            | 1                             | 1            |  |
| Quebec                | 7            | 13           | 2                             | 5            |  |
| Ontario               | 15           | 18           | 10                            | 7            |  |
| Manitoba              | 7            | 6            | 6                             | 3            |  |
| Saskatchewan          | 5            | 4            | 0                             | 0            |  |
| Alberta               | 9            | 22           | 6                             | 13           |  |
| British Columbia      | 7            | 9            | 3                             | 1            |  |
| Northwest Territories | 0            | 0            | 0                             | 0            |  |
| Canada                | 51           | 73           | 28                            | 30           |  |