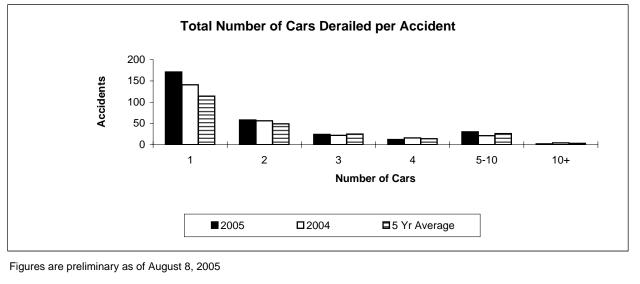

### Non-Main-Track Train Derailments July 2005

|                       | Total Acci   | idents       | Accidents with DG Involvement |              |  |
|-----------------------|--------------|--------------|-------------------------------|--------------|--|
|                       | 2005 To Date | 2004 To Date | 2005 To Date                  | 2004 To Date |  |
| ovince                |              |              |                               |              |  |
| Newfoundland          | 0            | 0            | 0                             | 0            |  |
| Nova Scotia           | 3            | 5            | 0                             | 0            |  |
| New Brunswick         | 8            | 9            | 3                             | 5            |  |
| Quebec                | 42           | 42           | 18                            | 11           |  |
| Ontario               | 91           | 99           | 9                             | 21           |  |
| Manitoba              | 22           | 23           | 7                             | 7            |  |
| Saskatchewan          | 25           | 15           | 1                             | 1            |  |
| Alberta               | 73           | 45           | 13                            | 14           |  |
| British Columbia      | 33           | 22           | 8                             | 4            |  |
| Northwest Territories | 0            | 0            | 0                             | 0            |  |
| Canada                | 297          | 260          | 59                            | 63           |  |