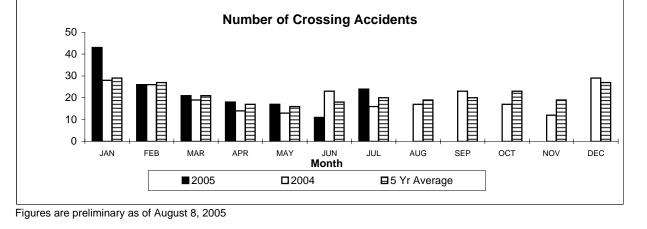

## Table 2Railway Crossing and Trespasser Accidents for July 2005

|        |                  | 2005 Year To Date                        |         |              |           |          |               |            |              |
|--------|------------------|------------------------------------------|---------|--------------|-----------|----------|---------------|------------|--------------|
|        |                  | Public Crossings<br>(by Protection Type) |         | Private Farm |           | Crossing |               | Trespasser |              |
|        |                  |                                          |         | Crossings    | Crossings | Total T  | Total To Date |            | Year To Date |
|        |                  | Automated                                | Passive | -            | -         | 2005     | 2004          | 2005       | 2004         |
| rovinc | 9                |                                          |         |              |           |          |               |            |              |
| NFL    | Accidents        | 0                                        | 0       | 0            | 0         | 0        | 0             | 0          | 1            |
|        | Fatalities       | 0                                        | 0       | 0            | 0         | 0        | 0             | 0          | 0            |
|        | Serious Injuries | 0                                        | 0       | 0            | 0         | 0        | 0             | 0          | 1            |
| NS     | Accidents        | 3                                        | 1       | 0            | 0         | 4        | 0             | 0          | 1            |
|        | Fatalities       | 0                                        | 0       | 0            | 0         | 0        | 0             | 0          | 0            |
|        | Serious Injuries | 2                                        | 0       | 0            | 0         | 2        | 0             | 0          | 1            |
| NB     | Accidents        | 1                                        | 1       | 0            | 0         | 2        | 1             | 2          | 0            |
|        | Fatalities       | 1                                        | 0       | 0            | 0         | 1        | 0             | 1          | 0            |
|        | Serious Injuries | 0                                        | 0       | 0            | 0         | 0        | 2             | 1          | 0            |
| QUE    | Accidents        | 30                                       | 3       | 3            | 0         | 36       | 41            | 11         | 10           |
|        | Fatalities       | 3                                        | 0       | 0            | 0         | 3        | 3             | 10         | 6            |
|        | Serious Injuries | 9                                        | 1       | 0            | 0         | 10       | 10            | 1          | 4            |
| ONT    | Accidents        | 31                                       | 14      | 5            | 2         | 52       | 41            | 23         | 20           |
|        | Fatalities       | 7                                        | 1       | 0            | 1         | 9        | 4             | 20         | 12           |
|        | Serious Injuries | 9                                        | 1       | 1            | 0         | 11       | 6             | 3          | 8            |
| MAN    | Accidents        | 10                                       | 1       | 0            | 0         | 11       | 11            | 3          | 1            |
|        | Fatalities       | 2                                        | 0       | 0            | 0         | 2        | 0             | 2          | 1            |
|        | Serious Injuries | 1                                        | 0       | 0            | 0         | 1        | 4             | 1          | 0            |
| SAS    | Accidents        | 4                                        | 5       | 1            | 0         | 10       | 9             | 0          | 0            |
|        | Fatalities       | 0                                        | 1       | 0            | 0         | 1        | 0             | 0          | 0            |
|        | Serious Injuries | 1                                        | 2       | 0            | 0         | 3        | 2             | 0          | 0            |
| ALT    | Accidents        | 18                                       | 12      | 2            | 0         | 32       | 19            | 4          | 9            |
|        | Fatalities       | 2                                        | 1       | 0            | 0         | 3        | 0             | 3          | 8            |
|        | Serious Injuries | 8                                        | 2       | 0            | 0         | 10       | 7             | 1          | 1            |
| BC     | Accidents        | 7                                        | 2       | 3            | 0         | 12       | 16            | 6          | 5            |
|        | Fatalities       | 1                                        | 0       | 2            | 0         | 3        | 0             | 4          | 2            |
|        | Serious Injuries | 2                                        | 0       | 1            | 0         | 3        | 2             | 2          | 3            |
| NWT    | Accidents        | 0                                        | 1       | 0            | 0         | 1        | 1             | 0          | 0            |
|        | Fatalities       | 0                                        | 0       | 0            | 0         | 0        | 0             | 0          | 0            |
|        | Serious Injuries | 0                                        | 0       | 0            | 0         | 0        | 0             | 0          | 0            |
| CAN    | Accidents        | 104                                      | 40      | 14           | 2         | 160      | 139           | 49         | 47           |
|        | Fatalities       | 16                                       | 3       | 2            | 1         | 22       | 7             | 40         | 29           |
|        | Serious Injuries | 32                                       | 6       | 2            | 0         | 40       | 33            | 9          | 18           |