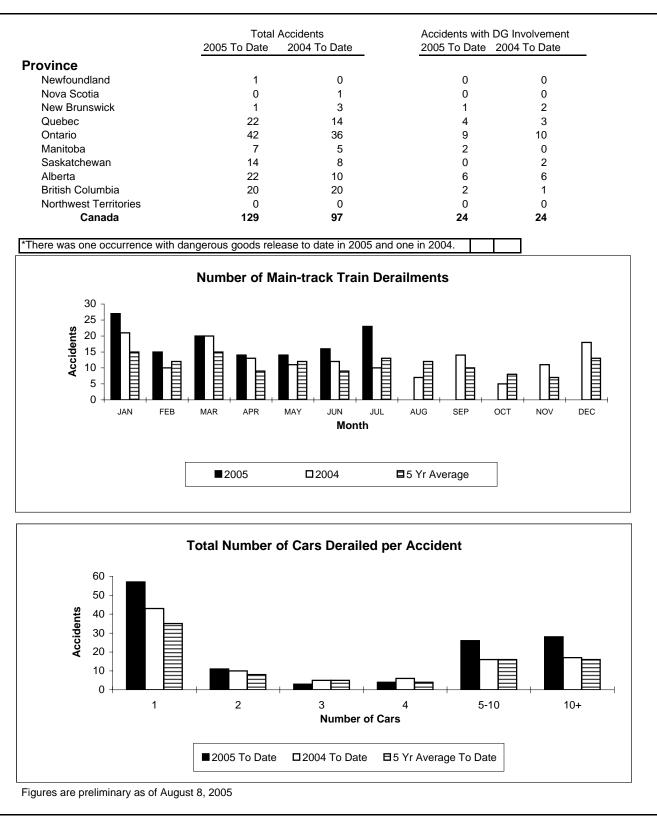

| 0         | 0        | 0             | 0          | 0            |
|        | Serious Injuries | 0                                        | 0       | 0            | 0         | 0        | 0             | 0          | 0            |
| CAN    | Accidents        | 104                                      | 40      | 14           | 2         | 160      | 139           | 49         | 47           |
|        | Fatalities       | 16                                       | 3       | 2            | 1         | 22       | 7             | 40         | 29           |
|        | Serious Injuries | 32                                       | 6       | 2            | 0         | 40       | 33            | 9          | 18           |



#### Table 3

### Main-Track Train Derailments July 2005



#### Table 4

### Non-Main-Track Train Collisions July 2005

|                       | Total A      | Accidents    | Accidents with DG Involvement |              |  |
|-----------------------|--------------|--------------|-------------------------------|--------------|--|
|                       | 2005 To Date | 2004 To Date | 2005 to Date                  | 2004 To Date |  |
| rovince               |              |              |                               |              |  |
| Newfoudland           | 0            | 0            | 0                             | 0            |  |
| Nova Scotia           | 0            | 0            | 0                             | 0            |  |
| New Brunswick         | 1            | 1            | 1                             | 1