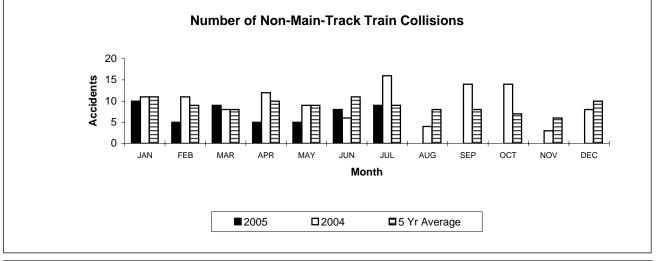

### Non-Main-Track Train Collisions July 2005

|                       | Total A      | Accidents    | Accidents with DG Involvement |              |  |
|-----------------------|--------------|--------------|-------------------------------|--------------|--|
|                       | 2005 To Date | 2004 To Date | 2005 to Date                  | 2004 To Date |  |
| rovince               |              |              |                               |              |  |
| Newfoudland           | 0            | 0            | 0                             | 0            |  |
| Nova Scotia           | 0            | 0            | 0                             | 0            |  |
| New Brunswick         | 1            | 1            | 1                             | 1            |  |
| Quebec                | 7            | 13           | 2                             | 5            |  |
| Ontario               | 15           | 18           | 10                            | 7            |  |
| Manitoba              | 7            | 6            | 6                             | 3            |  |
| Saskatchewan          | 5            | 4            | 0                             | 0            |  |
| Alberta               | 9            | 22           | 6                             | 13           |  |
| British Columbia      | 7            | 9            | 3                             | 1            |  |
| Northwest Territories | 0            | 0            | 0                             | 0            |  |
| Canada                | 51           | 73           | 28                            | 30           |  |