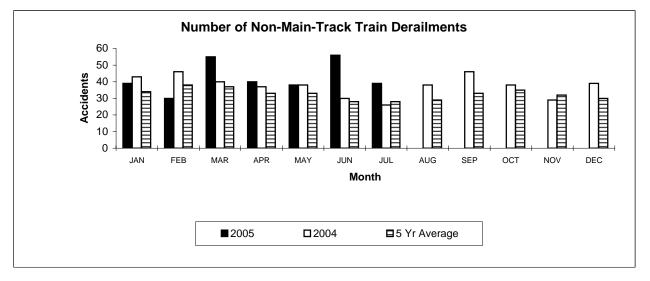

### Non-Main-Track Train Derailments July 2005

|                       | Total Acci   | idents       | Accidents with DG Involvement |              |  |
|-----------------------|--------------|--------------|-------------------------------|--------------|--|
|                       | 2005 To Date | 2004 To Date | 2005 To Date                  | 2004 To Date |  |
| ovince                |              |              |                               |              |  |
| Newfoundland          | 0            | 0            | 0                             | 0            |  |
| Nova Scotia           | 3            | 5            | 0                             | 0            |  |
| New Brunswick         | 8            | 9            | 3                             | 5            |  |
| Quebec                | 42           | 42           | 18                            | 11           |  |
| Ontario               | 91           | 99           | 9                             | 21           |  |
| Manitoba              | 22           | 23           | 7                             | 7            |  |
| Saskatchewan          | 25           | 15           | 1                             | 1            |  |
| Alberta               | 73           | 45           | 13                            | 14           |  |
| British Columbia      | 33           | 22           | 8                             | 4            |  |
| Northwest Territories | 0            | 0            | 0                             | 0            |  |
| Canada                | 297          | 260          | 59                            | 63           |  |