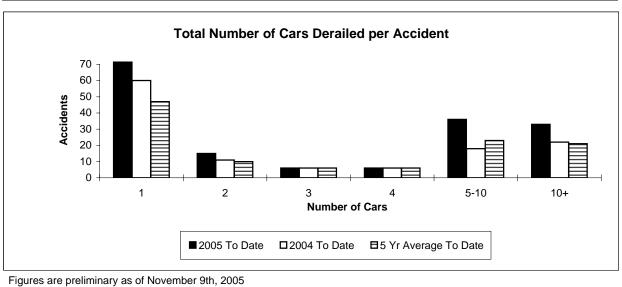

| 10                                             |   | 1                             | 2            |  |
| Alberta               | 26              | 18                                             |   | 9                             | 7            |  |
| British Columbia      | 37              | 26                                             |   | 6                             | 1            |  |
| Northwest Territories | 0               | 0                                              |   | 0                             | 0            |  |
| Canada                | 168             | 123                                            |   | 33                            | 28           |  |

\*There were three occurrences with dangerous goods release to date in 2005 and one in 2004.





## **Transportation Safety Board of Canada**

Table 4

Non-Main-Track Train Collisions
October 2005

|                       | Total A      | Accidents    | Accidents with DG Involvement |              |  |
|-----------------------|--------------|--------------|-------------------------------|--------------|--|
|                       | 2005 To Date | 2004 To Date | 2005 to Date                  | 2004 To Date |  |
| Province              |              |              |                               |              |  |
| Newfoudland           | 0            | 0            | 0                             | 0            |  |
| Nova Scotia           | 0            | 0            | 0                             | 0            |  |
| New Brunswick         | 1            | 1            | 1