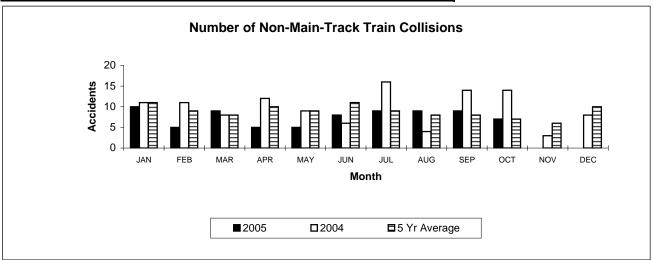

\*There were no occurrences with dangerous goods release to date in 2005 and two in 2004.

\*Number of collisions with no derailments.

Figures are preliminary as of November 9th, 2005