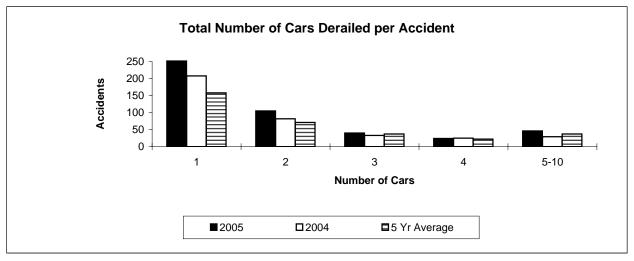

## **Transportation Safety Board of Canada**

Table 5

Non-Main-Track Train Derailments
October 2005

|                       | Total Acc    | idents       | Accidents with [ | Accidents with DG Involvement |  |  |
|-----------------------|--------------|--------------|------------------|-------------------------------|--|--|
|                       | 2005 To Date | 2004 To Date | 2005 To Date     | 2004 To Date                  |  |  |
| Province              |              |              |                  |                               |  |  |
| Newfoundland          | 0            | 0            | 0                | 0                             |  |  |
| Nova Scotia           | 4            | 9            | 1                | 1                             |  |  |
| New Brunswick         | 14           | 12           | 6                | 5                             |  |  |
| Quebec                | 80           | 60           | 25               | 14                            |  |  |
| Ontario               | 132          | 137          | 19               | 30                            |  |  |
| Manitoba              | 34           | 28           | 10               | 10                            |  |  |
| Saskatchewan          | 42           | 23           | 3                | 2                             |  |  |
| Alberta               | 108          | 72           | 19               | 17                            |  |  |
| British Columbia      | 56           | 41           | 9                | 8                             |  |  |
| Northwest Territories | 1            | 0            | 1                | 0                             |  |  |
| Canada                | 471          | 382          | 93               | 87                            |  |  |