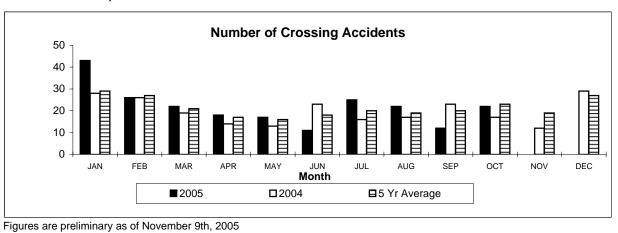

Train-miles estimated. (Source: Transport Canada)
Figures are preliminary as of November 9th, 2005

All 5-year averages have been rounded. The totals sometimes do not coincide to the sum of these averages.