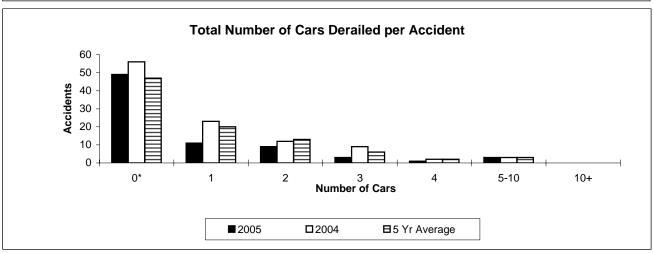

Table 3

Main-Track Train Derailments
October 2005

|                       | Total Accidents |                                                | , | Accidents with DG Involvement |              |  |
|-----------------------|-----------------|------------------------------------------------|---|-------------------------------|--------------|--|
|                       | 2005 To Date    | 2004 To Date                                   |   | 2005 To Date                  | 2004 To Date |  |
| Province              | '               | <u>.                                      </u> | _ |                               |              |  |
| Newfoundland          | 1               | 0                                              |   | 0                             | 0            |  |
| Nova Scotia           | 0               | 1                                              |   | 0                             | 0            |  |
| New Brunswick         | 3               | 3                                              |   | 2                             | 2            |  |
| Quebec                | 24              | 17                                             |   | 2                             | 4            |  |
| Ontario               | 50              | 40                                             |   | 11                            | 12           |  |
| Manitoba              | 9               | 8                                              |   | 2                             | 0            |  |
| Saskatchewan          | 18              | 10                                             |   | 1                             | 2            |  |
| Alberta               | 26              | 18                                             |   | 9                             | 7            |  |
| British Columbia      | 37              | 26                                             |   | 6                             | 1            |  |
| Northwest Territories | 0               | 0                                              |   | 0                             | 0            |  |
| Canada                | 168             | 123                                            |   | 33                            | 28           |  |