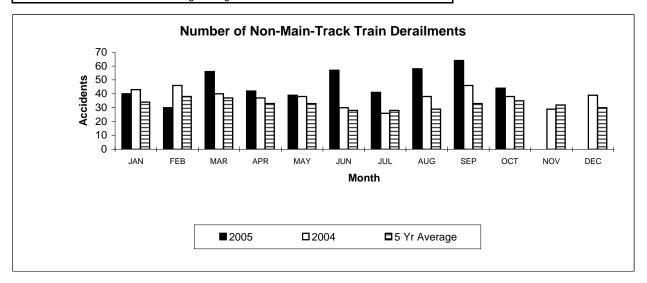

## **Transportation Safety Board of Canada**

Table 5

Non-Main-Track Train Derailments
October 2005

|                       | Total Acc    | idents       | Accidents with [ | Accidents with DG Involvement |  |  |
|-----------------------|--------------|--------------|------------------|-------------------------------|--|--|
|                       | 2005 To Date | 2004 To Date | 2005 To Date     | 2004 To Date                  |  |  |
| Province              |              |              |                  |                               |  |  |
| Newfoundland          | 0            | 0            | 0                | 0                             |  |  |
| Nova Scotia           | 4            | 9            | 1                | 1                             |  |  |
| New Brunswick         | 14           | 12           | 6                | 5                             |  |  |
| Quebec                | 80           | 60           | 25               | 14                            |  |  |
| Ontario               | 132          | 137          | 19               | 30                            |  |  |
| Manitoba              | 34           | 28           | 10               | 10                            |  |  |
| Saskatchewan          | 42           | 23           | 3                | 2                             |  |  |
| Alberta               | 108          | 72           | 19               | 17                            |  |  |
| British Columbia      | 56           | 41           | 9                | 8                             |  |  |
| Northwest Territories | 1            | 0            | 1                | 0                             |  |  |
| Canada                | 471          | 382          | 93               | 87                            |  |  |