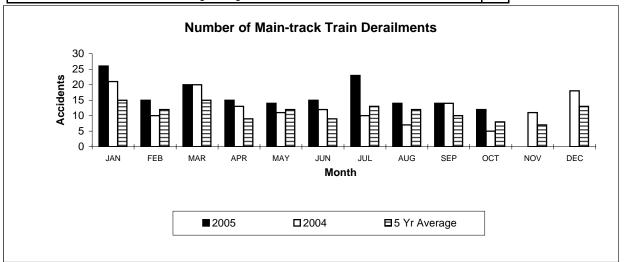

Train-miles estimated. (Source: Transport Canada)
Figures are preliminary as of November 9th, 2005

All 5-year averages have been rounded. The totals sometimes do not coincide to the sum of these averages.