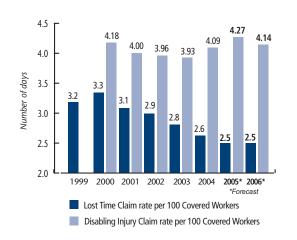

### Disabling Worksite Injuries

## **Injury Rate and Disabling Injury Rate**

Employers' disability management and modified work programs are impacting the number of lost time claims - this is an important first step in managing injuries and costs. When lost time claims are added to modified work claims the result is the total disabling injuries - the number of injuries that could potentially be lost time claims. Although the lost-time claim rate has fallen, the disabling injury rate has essentially remained unchanged, and signals a need for continued vigilance in reducing injuries in the workplace.