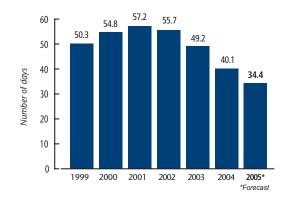

## **Lost-time Claim Duration Days**

#### Costs:

Claims costs remain the largest component of premium rates. Forecasted cost drivers are:

- Duration of claims forecast to decrease by 14% (34.4 days for 2005), from 40.1 days in 2004.
- Lost-time claim rate forecast to decrease from 2.6 injuries per 100 people in 2004 to 2.5 for 2005.
- Lost-time claims are forecast to increase 5.1% from 37,500 in 2004 to 39,400 in 2005.
- Claims costs increased by 2% (from \$567.9 million in 2004 to a forecasted \$579.3 million in 2005).