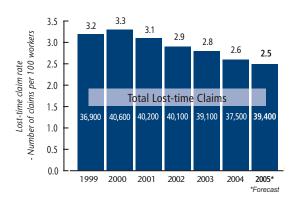

### **Lost-time Claim Rate**

#### Costs:

Claims costs remain the largest component of premium rates. Forecasted cost drivers are:

- Duration of claims forecast to decrease by 14% (34.4 days for 2005), from 40.1 days in 2004.
- Lost-time claim rate forecast to decrease from 2.6 injuries per 100 people in 2004 to 2.5 for 2005.
- Lost-time claims are forecast to increase 5.1% from 37,500 in 2004 to 39,400 in 2005.
- Claims costs increased by 2% (from \$567.9 million in 2004 to a forecasted \$579.3 million in 2005).