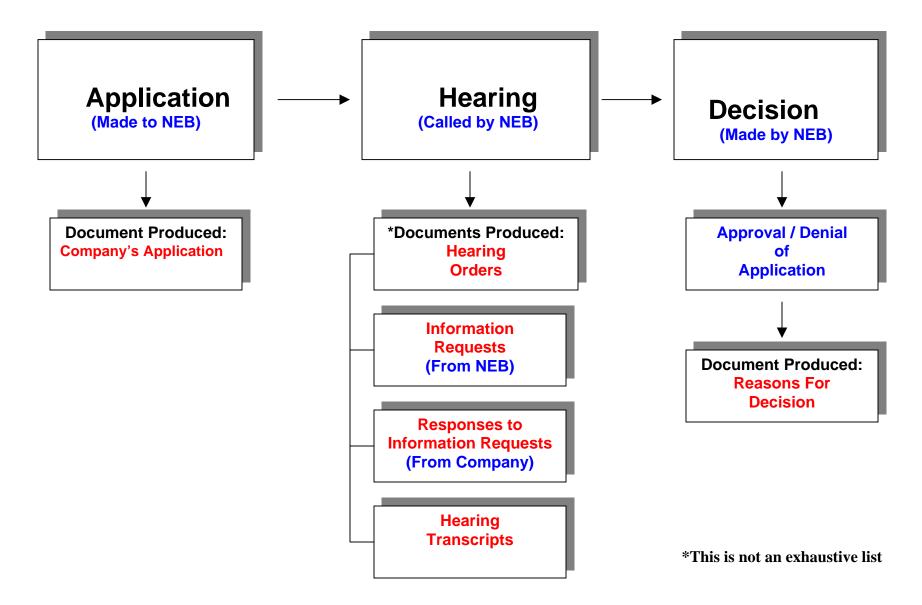

### **Regulatory Documents:**

- Are available under "Regulatory Documents" (see menu graphic, pg. 1)
- Reflect the NEB's application and regulatory process
  - \*For more details about this process and the specific documents it produces, see accompanying flowchart (pg. 4)

# National Energy Board Regulatory Process Summary