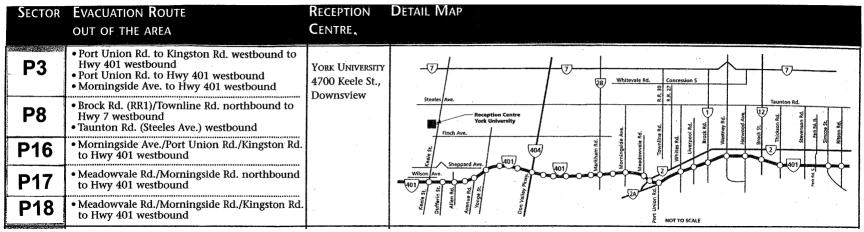

| Sector          | EVACUATION ROUTE<br>OUT OF THE AREA                                                                                                                                     | RECEPTION<br>CENTRE                          | Detail Map                                                                                                                                                                                                                                                                                                                                                                                                                                                                                                                                                                                                                                                                                                                                                                                                                                                                                                                                                                                                                                                                                                                                                                                                                                                                                                                                                                                                                                                                                                                                                                                                                                                                                                                                                                                                                                                                                                                                                                                                                                                                                                                                                                                                                                                                                                                                                                                                                                                                                                                                                                                                                                                                                                                         |
|-----------------|-------------------------------------------------------------------------------------------------------------------------------------------------------------------------|----------------------------------------------|------------------------------------------------------------------------------------------------------------------------------------------------------------------------------------------------------------------------------------------------------------------------------------------------------------------------------------------------------------------------------------------------------------------------------------------------------------------------------------------------------------------------------------------------------------------------------------------------------------------------------------------------------------------------------------------------------------------------------------------------------------------------------------------------------------------------------------------------------------------------------------------------------------------------------------------------------------------------------------------------------------------------------------------------------------------------------------------------------------------------------------------------------------------------------------------------------------------------------------------------------------------------------------------------------------------------------------------------------------------------------------------------------------------------------------------------------------------------------------------------------------------------------------------------------------------------------------------------------------------------------------------------------------------------------------------------------------------------------------------------------------------------------------------------------------------------------------------------------------------------------------------------------------------------------------------------------------------------------------------------------------------------------------------------------------------------------------------------------------------------------------------------------------------------------------------------------------------------------------------------------------------------------------------------------------------------------------------------------------------------------------------------------------------------------------------------------------------------------------------------------------------------------------------------------------------------------------------------------------------------------------------------------------------------------------------------------------------------------------|
| <u>P1</u><br>P4 | <ul> <li>Liverpool Rd./Whites Rd. northbound to Hwy<br/>401 westbound</li> <li>Whites Rd./Kingston Rd. to Hwy 401<br/>westbound</li> </ul>                              | SENECA COLLEGE<br>1750 Finch<br>Avenue East, | Steeler Ave.                                                                                                                                                                                                                                                                                                                                                                                                                                                                                                                                                                                                                                                                                                                                                                                                                                                                                                                                                                                                                                                                                                                                                                                                                                                                                                                                                                                                                                                                                                                                                                                                                                                                                                                                                                                                                                                                                                                                                                                                                                                                                                                                                                                                                                                                                                                                                                                                                                                                                                                                                                                                                                                                                                                       |
| P5<br>P6        | Whites Rd. southbound/Kingston Rd.<br>westbound to Hwy 401 westbound     Pre-Whites Rd. on ramp/Whites Rd.<br>southbound/Kingston Rd. westbound to Hwy<br>401 westbound | Toronto                                      | Plack Are<br>4 State<br>Plack Are<br>4 State<br>State<br>State<br>State<br>State<br>State<br>State<br>State<br>State<br>State<br>State<br>State<br>State<br>State<br>State<br>State<br>State<br>State<br>State<br>State<br>State<br>State<br>State<br>State<br>State<br>State<br>State<br>State<br>State<br>State<br>State<br>State<br>State<br>State<br>State<br>State<br>State<br>State<br>State<br>State<br>State<br>State<br>State<br>State<br>State<br>State<br>State<br>State<br>State<br>State<br>State<br>State<br>State<br>State<br>State<br>State<br>State<br>State<br>State<br>State<br>State<br>State<br>State<br>State<br>State<br>State<br>State<br>State<br>State<br>State<br>State<br>State<br>State<br>State<br>State<br>State<br>State<br>State<br>State<br>State<br>State<br>State<br>State<br>State<br>State<br>State<br>State<br>State<br>State<br>State<br>State<br>State<br>State<br>State<br>State<br>State<br>State<br>State<br>State<br>State<br>State<br>State<br>State<br>State<br>State<br>State<br>State<br>State<br>State<br>State<br>State<br>State<br>State<br>State<br>State<br>State<br>State<br>State<br>State<br>State<br>State<br>State<br>State<br>State<br>State<br>State<br>State<br>State<br>State<br>State<br>State<br>State<br>State<br>State<br>State<br>State<br>State<br>State<br>State<br>State<br>State<br>State<br>State<br>State<br>State<br>State<br>State<br>State<br>State<br>State<br>State<br>State<br>State<br>State<br>State<br>State<br>State<br>State<br>State<br>State<br>State<br>State<br>State<br>State<br>State<br>State<br>State<br>State<br>State<br>State<br>State<br>State<br>State<br>State<br>State<br>State<br>State<br>State<br>State<br>State<br>State<br>State<br>State<br>State<br>State<br>State<br>State<br>State<br>State<br>State<br>State<br>State<br>State<br>State<br>State<br>State<br>State<br>State<br>State<br>State<br>State<br>State<br>State<br>State<br>State<br>State<br>State<br>State<br>State<br>State<br>State<br>State<br>State<br>State<br>State<br>State<br>State<br>State<br>State<br>State<br>State<br>State<br>State<br>State<br>State<br>State<br>State<br>State<br>State<br>State<br>State<br>State<br>State<br>State<br>State<br>State<br>State<br>State<br>State<br>State<br>State<br>State<br>State<br>State<br>State<br>State<br>State<br>State<br>State<br>State<br>State<br>State<br>State<br>State<br>State<br>State<br>State<br>State<br>State<br>State<br>State<br>State<br>State<br>State<br>State<br>State<br>State<br>State<br>State<br>State<br>State<br>State<br>State<br>State<br>State<br>State<br>State<br>State<br>State<br>State<br>State<br>State<br>State<br>State<br>State<br>State<br>State<br>Stat |
| P15             | <ul> <li>Lawrence Ave. westbound</li> <li>Guildwood Pkwy westbound</li> </ul>                                                                                           |                                              |                                                                                                                                                                                                                                                                                                                                                                                                                                                                                                                                                                                                                                                                                                                                                                                                                                                                                                                                                                                                                                                                                                                                                                                                                                                                                                                                                                                                                                                                                                                                                                                                                                                                                                                                                                                                                                                                                                                                                                                                                                                                                                                                                                                                                                                                                                                                                                                                                                                                                                                                                                                                                                                                                                                                    |
| P19             | <ul> <li>Sheppard Ave. westbound</li> <li>Steeles Ave. westbound</li> <li>Morningside Ave. northbound to Finch Ave. westbound</li> </ul>                                |                                              | Lawrings Ave.                                                                                                                                                                                                                                                                                                                                                                                                                                                                                                                                                                                                                                                                                                                                                                                                                                                                                                                                                                                                                                                                                                                                                                                                                                                                                                                                                                                                                                                                                                                                                                                                                                                                                                                                                                                                                                                                                                                                                                                                                                                                                                                                                                                                                                                                                                                                                                                                                                                                                                                                                                                                                                                                                                                      |
| P20             | <ul> <li>Taunton Rd. westbound</li> <li>Brock Rd. northbound to Whitevale Rd.<br/>westbound to Townline Rd. northbound</li> </ul>                                       |                                              |                                                                                                                                                                                                                                                                                                                                                                                                                                                                                                                                                                                                                                                                                                                                                                                                                                                                                                                                                                                                                                                                                                                                                                                                                                                                                                                                                                                                                                                                                                                                                                                                                                                                                                                                                                                                                                                                                                                                                                                                                                                                                                                                                                                                                                                                                                                                                                                                                                                                                                                                                                                                                                                                                                                                    |