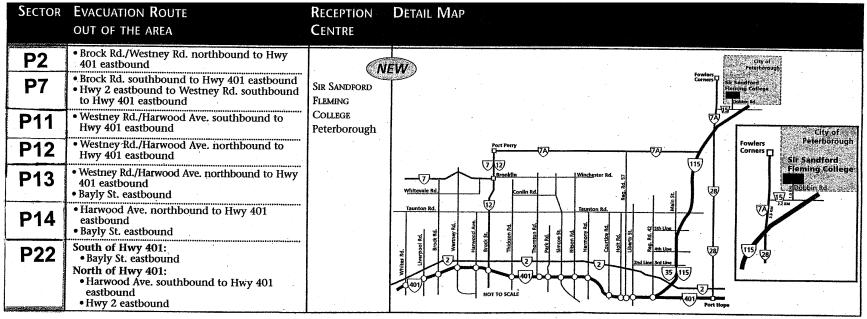

#### RECEPTION DETAIL MAP CENTRE

• Brock Rd./Westney Rd. northbound to Hwy 401 eastbound