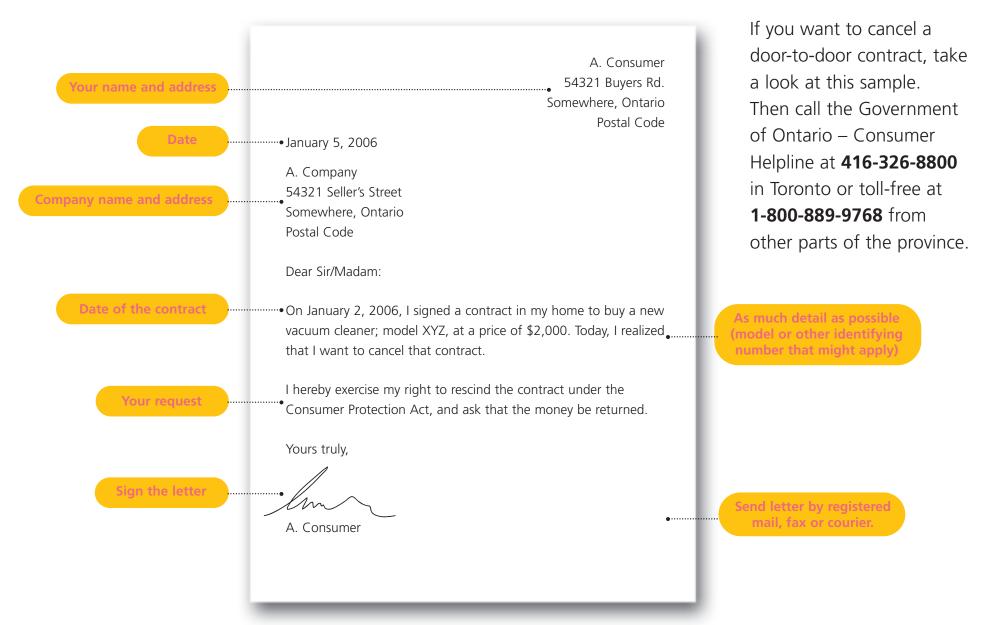

### **Protect Your Personal** Information:

- Your mailbox safeguard your bank and credit card statements, pre-approved credit offers, cheques or tax information.
- Your trash shred documents containing your personal information before throwing them out.
- Your car don't leave bills and credit cards in your car.
- Your wallet carry only necessary identification. To thieves, your social insurance number, driver's licence, birth certificate, health and credit card(s) are more valuable than cash.
- Yourself review financial statements regularly. Obtain a copy of your credit report and guard your personal identification information