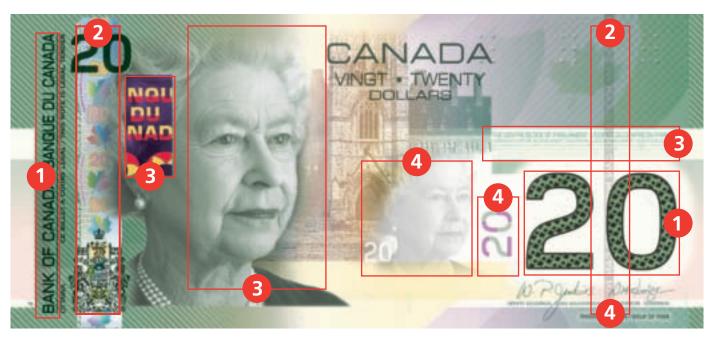

# **S** Bank of Canada

Check your notes! Make it a habit!

© Bank of Canada Image of the note when held to the light.

For more information:

Toll-free: 1-888-513-8212

Fax: **613-782-7833** 

E-mail: education@bankofcanada.ca

Website: www.bankofcanada.ca/en/banknotes

### Feel and see the difference:

- 1 Touch the raised surfaces on your money.
- 2 Tilt your money and look for the changing colours and images.
- 3 Look at your money for fine-line printing in the portrait and background patterns, and for fluorescent features visible under UV light.
- 4 Look through your money for a watermark portrait, a windowed security thread, and a see-through number.