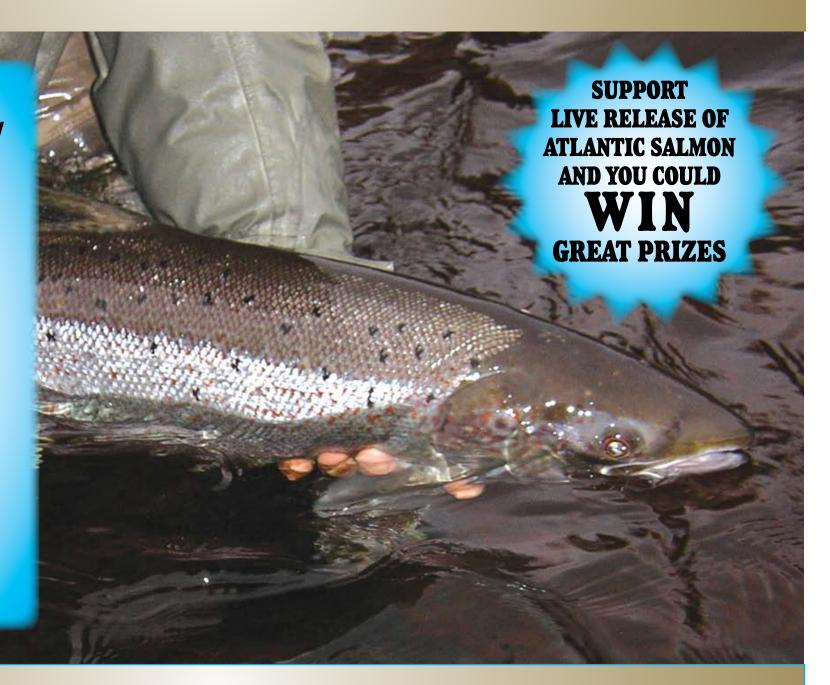

# THE A PRIME. NOT A SAMON



# ATLANTIC SALMON LIVE RELEASE TAC RETURN



#### **JULY**

**Draw #1 Framed Nova Scotia Fly** 

**Draw #2 Leaper Salmon Book** 

**Draw #3 Leaper Salmon Book** 

#### **AUGUST**

**Draw #1 Gerber Knife** 

**Draw #2 Leaper Salmon Book** 

**Draw #3 Leaper Salmon Book** 

#### **SEPTEMBER**

Draw #1 Print

**Draw #2 Leaper Salmon Book** 

**Draw #3 Leaper Salmon Book** 

#### **OCTOBER**

Draw #1 Sage Fly Rod

Draw #2 Leaper Salmon Book

Draw #3 Leaper Salmon Book



## **CONTEST GUIDELINES**

- Contest open to Nova Scotia Residents.
- You must submit 7 out of your 8 tags.
- Draws will take place on the first Tuesday of the month following:

July Draw – Tuesday, August 1 August Draw – Tuesday, September 5 September Draw – Tuesday, October 3 October Draw – Tuesday, November 7



- Tags received prior to months end are eligible for current months draw and those following.
- Contact information must accompany tags (tag #, name, address, phone)

Tags and contact information can also be mail directly to:

## **N.S. Dept of Agriculture and Fisheries**

Salmon Release Program
PO Box 700 • Pictou, Nova Scotia • BOK 1H0

Thanks to the following Supporters