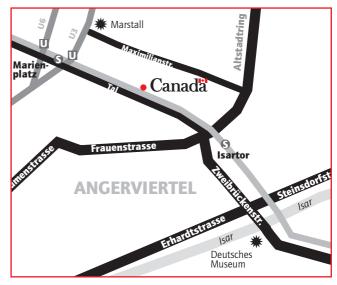

## Your way to the Canadian Consulate in München

Tal 29

80331 München, Germany Telephone (+49 89) 21 99 57-0

Email munich@canada.de

The Consulate is located in the centre of Munich. Heading from Marienplatz towards Isartor, the Consulate is to the left on the third floor of the building at Tal 29.

## By public transport

The S-Bahn stops Isartor and Marienplatz are both within 5 minutes walking distance. Take the "Tal" exit. The U-Bahn (subway) lines 3 and 6 also stop at Marienplatz. You can also take tram 17 or 18 to Isartor.

## By car

Follow signs to the city centre ("Zentrum") until you reach "Altstadtring". Irrespective of the direction you take, the "Altstadtring" will eventually take you to Isartor. At Isartor turn towards Marienplatz. Parking opportunities are poor, but there are some multi-storey carparks in the vicinity.