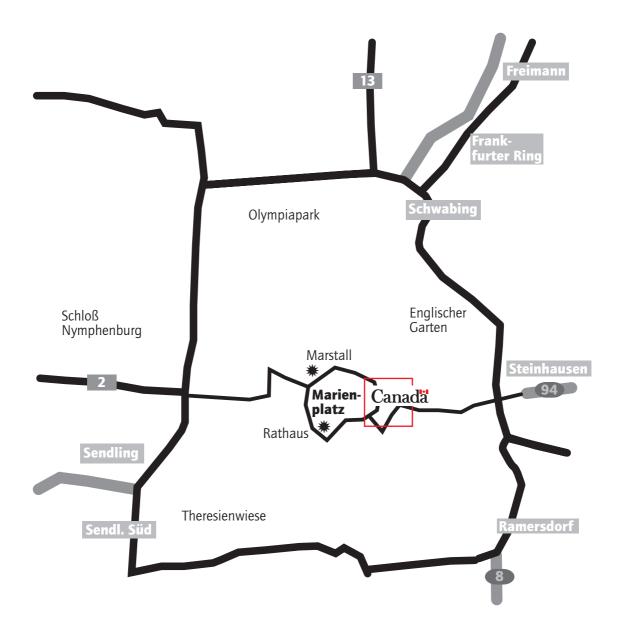

## Your way to the Canadian Consulate in München

Tal 29

80331 München, Germany Telephone (+49 89) 21 99 57-0

Email munich@canada.de

The Consulate is located in the centre of Munich. Heading from Marienplatz towards Isartor, the Consulate is to the left on the third floor of the building at Tal 29.

## By car

Follow signs to the city centre ("Zentrum") until you reach "Altstadtring". Irrespective of the direction you take, the "Altstadtring" will eventually take you to Isartor. At Isartor turn towards Marienplatz. Parking opportunities are poor, but there are some multi-storey carparks in the vicinity.