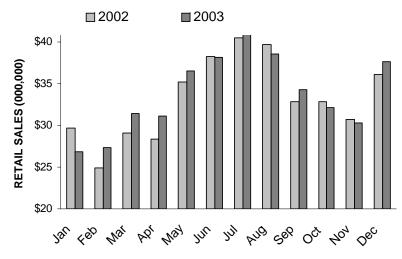

| 22,554  | 21,174  | -1,380 |
| 10 | Binet House                      | 0       | 1,351   |        |
| 11 | Campbell Region Interp. Ctr.     | 0       | 3,500   |        |
| 12 | Northern Lights Space & Sc. Ctr. | 0       | 12,500  |        |
| 13 | Miles Canyon Railway             | 0       | 2,000   |        |
|    |                                  |         |         |        |
|    | TOTAL                            | 88,735  | 99,228  | -8,858 |

#### YUKON MUSEUM VISITOR STATISTICS

(April 1st to March 31st)



YEAR-END REPORT 2003

## **BERINGIA INTERPRETIVE CENTRE STATISTICS**



The number of visitors to the Beringia Interpretive Centre decreased slightly from 20,968 (Jan. to Dec.) in 2002 to 20,522 (Jan. to Dec.) in 2003, a decrease of 2% or 446.

### YUKON RETAIL SALES



SOURCE: YUKON BUREAU OF STATISTICS

Retail sales in the Yukon increased from \$398.2 million (Jan. to Dec.) in 2002 to \$405.0 million (Jan. to Dec.) in 2003, an increase of 1.7% or \$6.8 million.

#### **BORDER CROSSING STATISTICS-YUKON RIVER-DAWSON**

| 2002              | MAY | JUN   | JUL   | AUG   | SEP | TOTALS |
|-------------------|-----|-------|-------|-------|-----|--------|
| Boat Trips        | 8   | 29    | 37    | 28    | 11  | 113    |
| TOTALS            | 267 | 1,766 | 1,962 | 1,848 | 559 | 6,402  |
| US Citizens       | 209 | 1,472 | 1,793 | 1,613 | 426 | 5,513  |
| Canadian Citizens | 27  | 186   | 133   | 155   | 89  | 590    |
| Others            | 31  | 108   | 36    | 80    | 44  | 299    |

| 2003              | MAY | JUN   | JUL   | AUG   | SEP | TOTALS |
|------