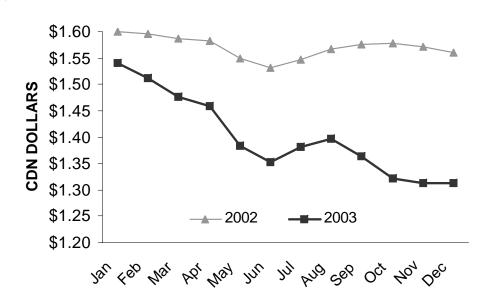

|  |  |  |
| MARCH                    | 72.8    | 89.1    | 16.3    |  |  |  |  |
| APRIL                    | 77.2    | 82.7    | 5.5     |  |  |  |  |
| MAY                      | 83.1    | 77.5    | -5.6    |  |  |  |  |
| JUNE                     | 84.7    | 82.3    | -2.4    |  |  |  |  |
| JULY                     | 84.7    | 85.1    | 0.4     |  |  |  |  |
| AUGUST                   | 84.7    | 85.6    | 0.9     |  |  |  |  |
| SEPTEMBER                | 84.7    | 89.7    | 5.0     |  |  |  |  |
| OCTOBER                  | 84.7    | 79.1    | -5.6    |  |  |  |  |
| NOVEMBER                 | 84.7    | 78.2    | -6.5    |  |  |  |  |
| DECEMBER                 | 84.7    | 75.1    | -9.7    |  |  |  |  |

SOURCE: YUKON BUREAU OF STATISTICS

PAGE 14

## AVERAGE U.S. EXCHANGE RATES



| AVERAGE U.S. EXCHANGE RATES |        |        |         |  |  |  |  |
|-----------------------------|--------|--------|---------|--|--|--|--|
| MONTH                       | 2002   | 2003   | +/-     |  |  |  |  |
| JANUARY                     | 1.6002 | 1.5410 | -0.0592 |  |  |  |  |
| FEBRUARY                    | 1.5958 | 1.5124 | -0.0834 |  |  |  |  |
| MARCH                       | 1.5870 | 1.4759 | -0.1111 |  |  |  |  |
| APRIL                       | 1.5813 | 1.4585 | -0.1228 |  |  |  |  |
| MAY                         | 1.5496 | 1.3845 | -0.1651 |  |  |  |  |
| JUNE                        | 1.5316 | 1.3523 | -0.1793 |  |  |  |  |
| JULY                        | 1.5459 | 1.3815 | -0.1644 |  |  |  |  |
| AUGUST                      | 1.5679 | 1.3957 | -0.1722 |  |  |  |  |
| SEPT