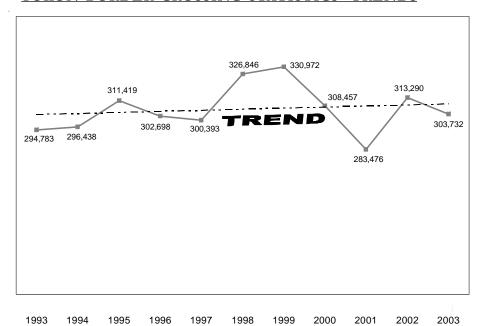

#### YUKON BORDER CROSSING STATISTICS -TRENDS

SOURCE: CANADA BORDER SERVICE AGENCY AND YUKON BUREAU OF STATISTICS

Passenger totals do not include train visitors, those in commercial vehicles, visitors arriving by air, or marine arrivals (Dawson City).

FIGURES INCLUDE YUKON RESIDENTS.

The annual number of Border crossings made by visitors into the Yukon fluctuates each year. The total number of visitors has declined since reaching a peak in the anniversary years of 1998 and 1999. However, between 1993 and 2002 the trend in annual visitors has been positive. The number of Border crossings in 2002 was the third highest on record since 1990.