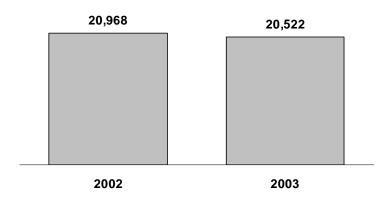

#### YEAR-END SUMMARY

In 2003, a total of 303,732 people were recorded entering into the Yukon via the Canada Custom's border crossings. This number indicates a 3% (9,558) decline in visitors to the Yukon from the previous year. Visitors from the U.S. were down almost 5% (11,054); Canadian visitors were up almost 1% (401); and Overseas visitors were up 5% (1,095). The majority of the increase was in the motorcoach traffic market which was up almost 15% (7,256), largely due to an increase in day tour activity from Alaska. Private vehicle traffic to the Yukon was down 6% from 2002 (see pages 8 and 9).

# YUKON BORDER CROSSING STATISTICS KEY REGIONS

|                | 2002    | 2003    | +/-     | % Change |
|----------------|---------|---------|---------|----------|
| North America  | 291,053 | 280,400 | -10,653 | -4%      |
| Europe         | 17,456  | 18,571  | 1,115   | 6%       |
| Asia / Pacific | 3,875   | 3,750   | -125    | -3%      |
| Other          | 906     | 1,011   | 105     | 12%      |
| Total          | 313,290 | 303,732 | -9,558  | -3%      |