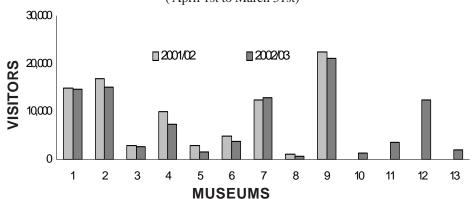

| 1,500   | -1,500 |
| 6  | George Johnston Museum           | 5,000   | 3,701   | -1,299 |
| 7  | Yukon Transportation Museum      | 12,517  | 12,915  | 398    |
| 8  | YHMA Walking Tour                | 1,026   | 768     | -258   |
| 9  | Beringia Centre                  | 22,554  | 21,174  | -1,380 |
| 10 | Binet House                      | 0       | 1,351   |        |
| 11 | Campbell Region Interp. Ctr.     | 0       | 3,500   |        |
| 12 | Northern Lights Space & Sc. Ctr. | 0       | 12,500  |        |
| 13 | Miles Canyon Railway             | 0       | 2,000   |        |
|    |                                  |         |         |        |
|    | TOTAL                            | 88,735  | 99,228  | -8,858 |

#### YUKON MUSEUM VISITOR STATISTICS

(April 1st to March 31st)



YEAR-END REPORT 2003

## **BERINGIA INTERPRETIVE CENTRE STATISTICS**



The number of visitors to the Beringia Interpretive Centre decreased slightly from 20,968 (Jan. to Dec.) in 2002 to 20,522 (Jan. to Dec.) in 2003, a decrease of 2% or 446.

### YUKON RETAIL SALES



SOURCE: YUKON BUREAU OF STATISTICS

Retail sales in the Yukon increased from \$398.2 million (Jan. to Dec.) in 2002 to \$405.0 million (Jan. to Dec.) in 2003, an increase of 1.7% or \$6.8 million.

#### **BORDER CROSSING STATISTICS-YUKON RIVER-DAWSON**

| 2002              | MAY | JUN   | JUL   | AUG   | SEP | TOTALS |
|-------------------|-----|-------|-------|-------|-----|--------|
| Boat Trips        | 8   | 29    | 37    | 28    | 11  | 113    |
| TOTALS            | 267 | 1,766 | 1,962 | 1,848 | 559 | 6,402  |
| US