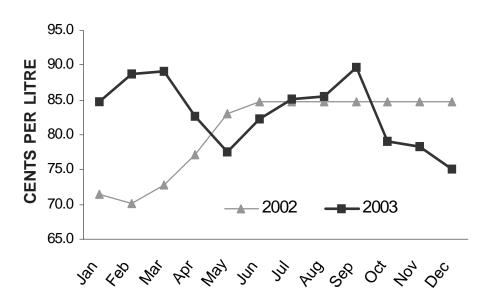

205    | 222   | 44     | 349   | -181   | 639    |
| % CHANGE          | 76.8%  | 12.6% | 2.2%   | 18.9% | -32.4% | 10.0%  |
| US Citizens       | 114    | 200   | -28    | 283   | -115   | 454    |
| % CHANGE          | 54.5%  | 13.6% | -1.6%  | 17.5% | -27.0% | 8.2%   |
| Canadian Citizens | 2      | 7     | 26     | 56    | -37    | 54     |
| % CHANGE          | 7.4%   | 3.8%  | 19.5%  | 36.1% | -41.6% | 9.2%   |
| Others            | 89     | 15    | 46     | 10    | -29    | 131    |
| % CHANGE          | 287.1% | 13.9% | 127.8% | 12.5% | -65.9% | 43.8%  |

SOURCE: CANADA BORDER SERVCIE AGENCY AND YUKON BUREAU OF STATISTICS

MARINE ARRIVALS IN DAWSON CITY INCLUDE VISITORS ARRIVING ON THE YUKON QUEEN FROM EAGLE, ALASKA.

YEAR-END REPORT 2.003

## **AVERAGE YUKON AUTO FUEL PRICES**



| AVERAGE AUTO FUEL PRICES |         |         |         |  |  |  |  |
|--------------------------|---------|---------|---------|--|--|--|--|
|                          | 2002    | 2003    | AVERAGE |  |  |  |  |
| MONTH                    | AVERAGE | AVERAGE | CHANGE  |  |  |  |  |
| JANUARY                  | 71.4    | 84.8    | 13.4    |  |  |  |  |
| FEBRUARY                 | 70.2    | 88.7    | 18.5    |  |  |  |  |
| MARCH                    | 72.8    | 89.1    | 16.3    |  |  |  |  |
| APRIL                    | 77.2    | 82.7    | 5.5     |  |  |  |  |
| MAY                      | 83.1    | 77.5    | -5.6    |  |  |  |  |
| JUNE                     | 84.7    | 82.3    | -2.4    |  |  |  |  |
| JULY                     | 84.7    | 85.1    | 0.4     |  |  |  |  |
| AUGUST