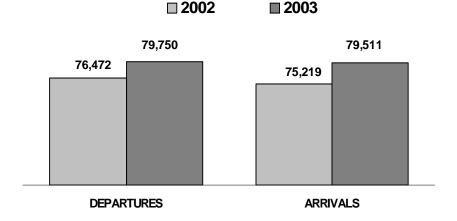

The number of visitors seeking information from Yukon Visitor Reception Centres decreased by 1% (2,387) when compared with 2002.