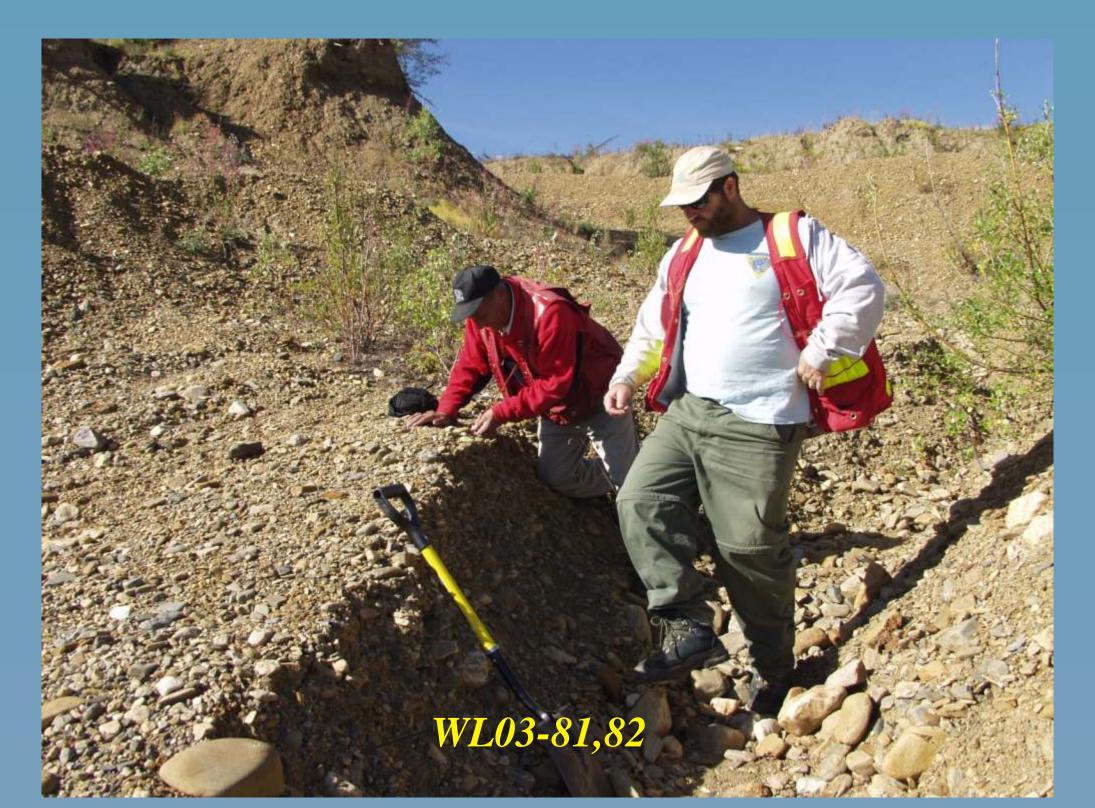

Location of 2003 program sample sites on Upstream bench, Indian River.

White Channel Gravels exposed on Ruby (Downstream) Bench, location of sample WL03-81,82.