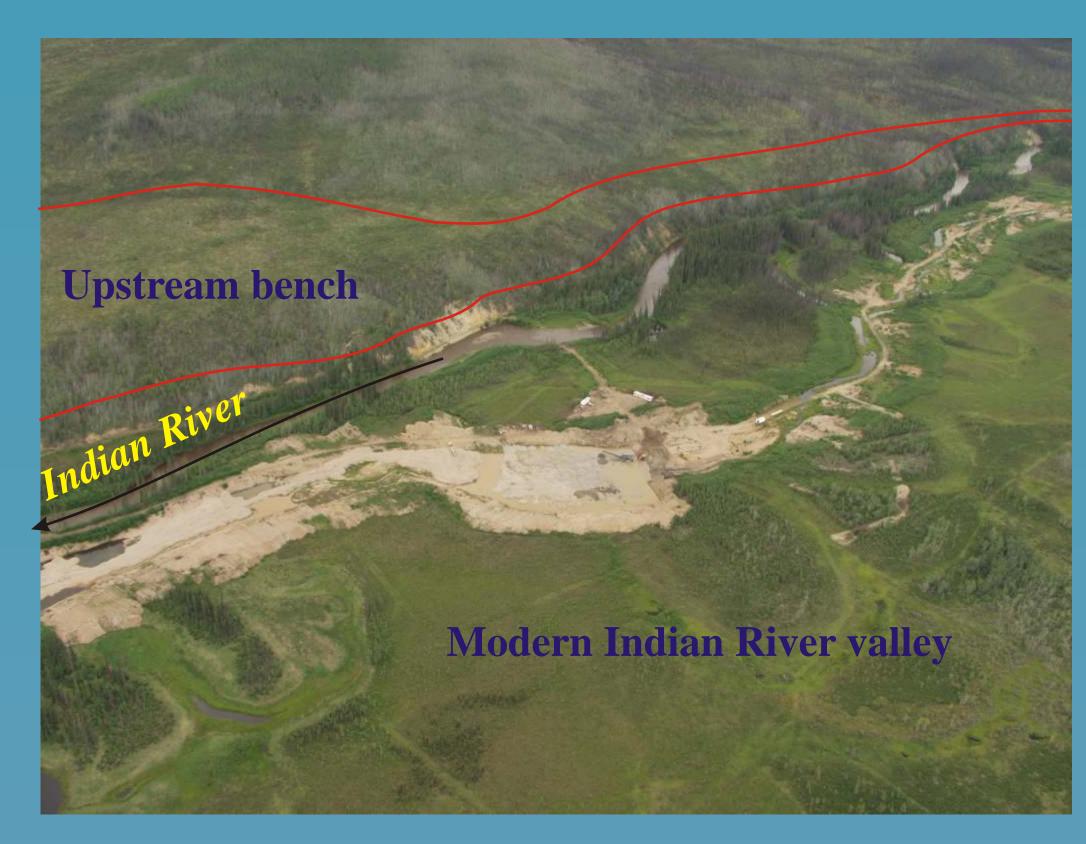

Location of 2003 program sample sites on Upstream and Downstream Indian River benches.

Bedrock terrace above Indian River valley, showing location of samples WL03-102,103.

View looking NNE of Indian River in 2003, showing part of Upstream bench and current mining activity on modern Indian River floodplain.