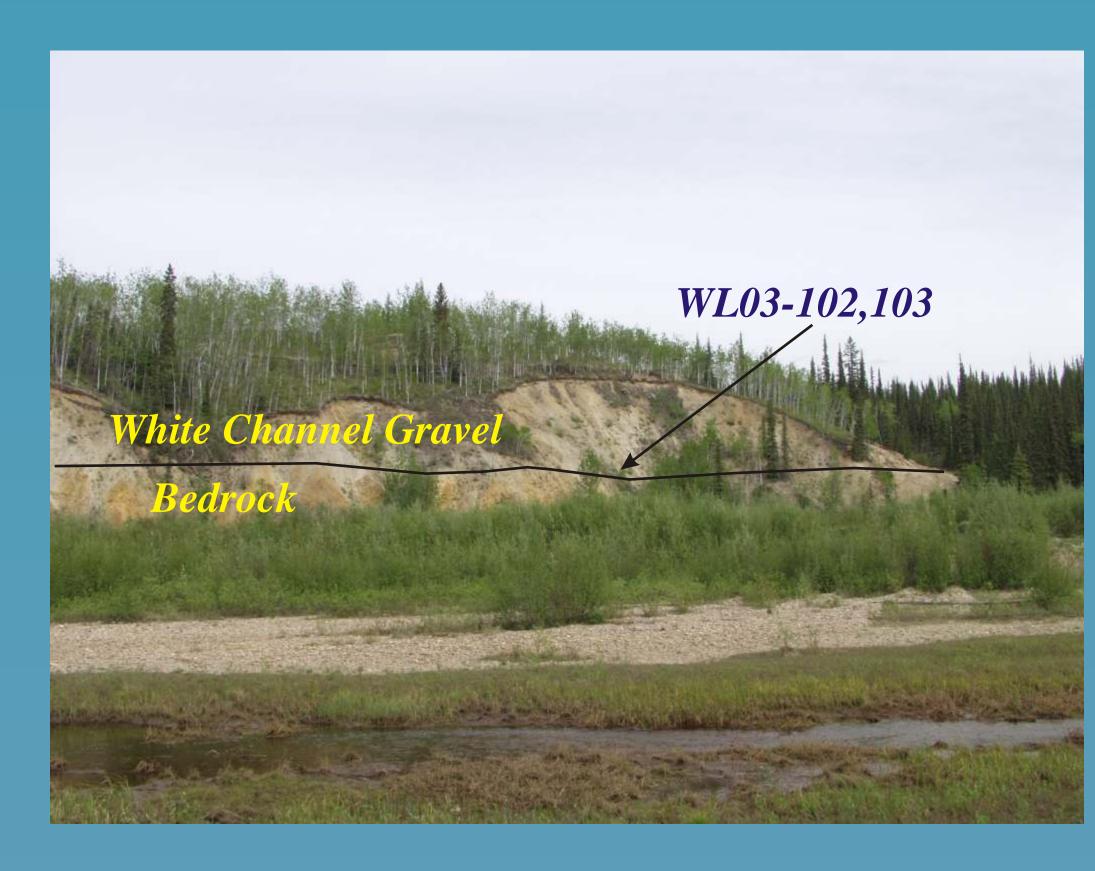

Location of 2003 program sample sites on Upstream and Downstream Indian River benches.

Bedrock terrace above Indian River valley, showing location of samples WL03-102,103.

View looking NNE of Indian River in 2003, showing part of Upstream bench and current mining activity on modern Indian River floodplain.