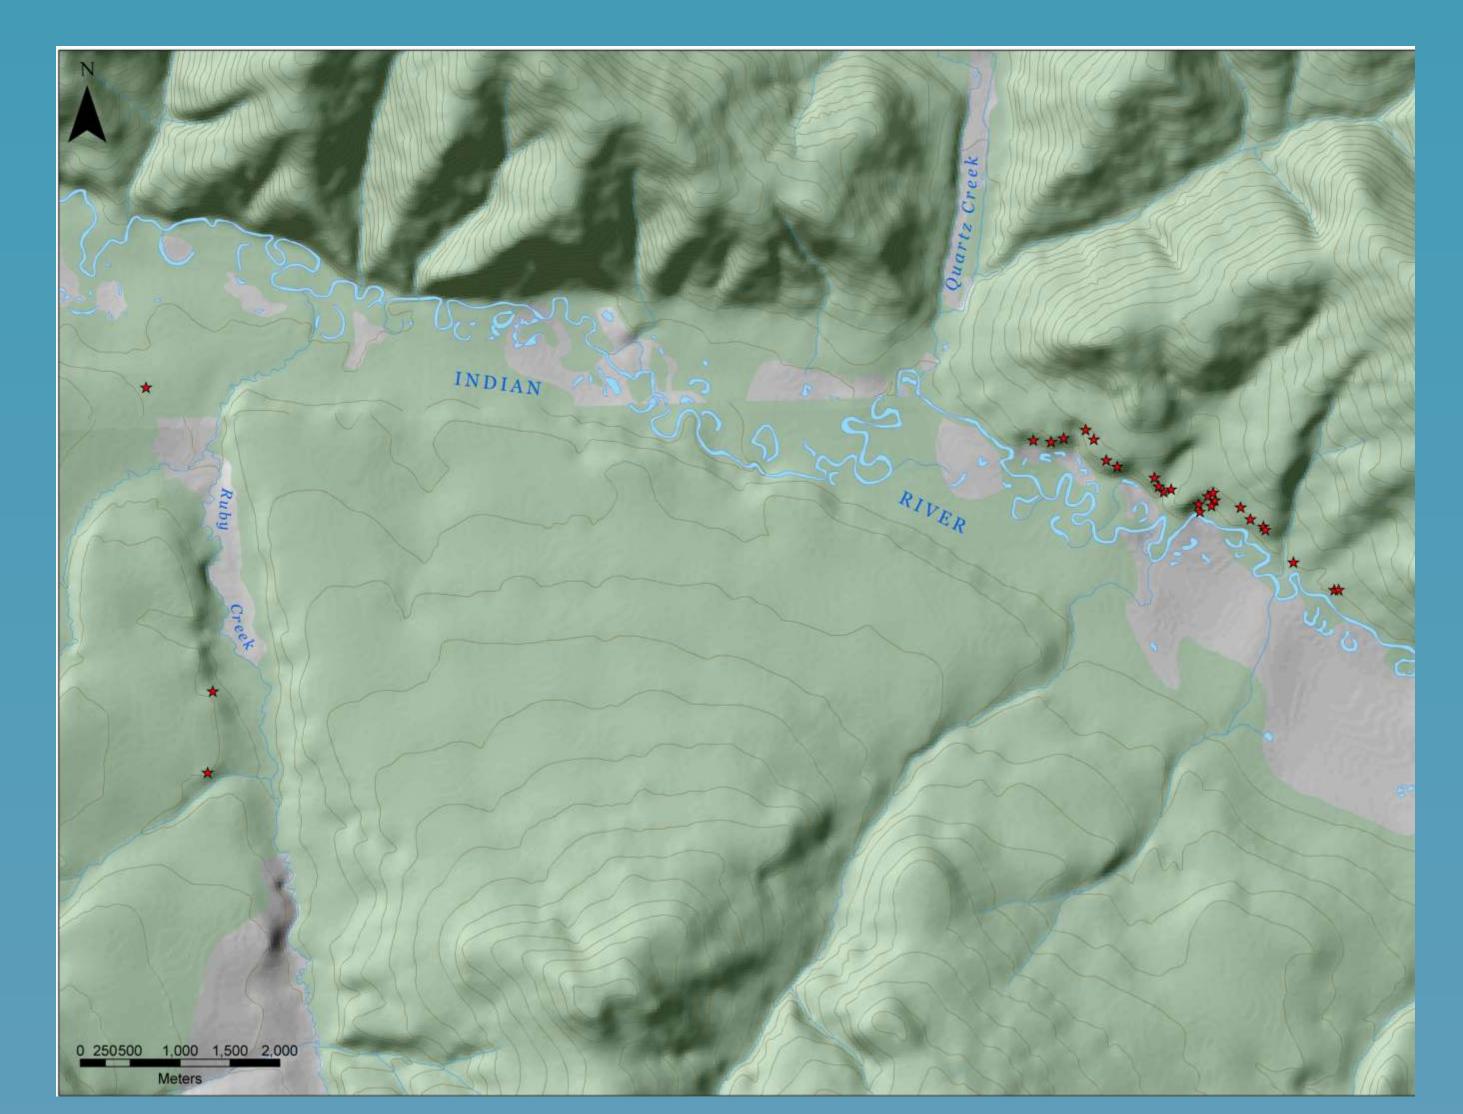

Location of 2003 program sample sites on Upstream and Downstream Indian River benches.

Bedrock terrace above Indian River valley, showing location of samples WL03-102,103.

View looking NNE of Indian River in 2003, showing part of Upstream bench and current mining activity on modern Indian River floodplain.

Location of 2003 program sample sites on Upstream bench, Indian River.

White Channel Gravels exposed on Ruby (Downstream) Bench, location of sample WL03-81,82.