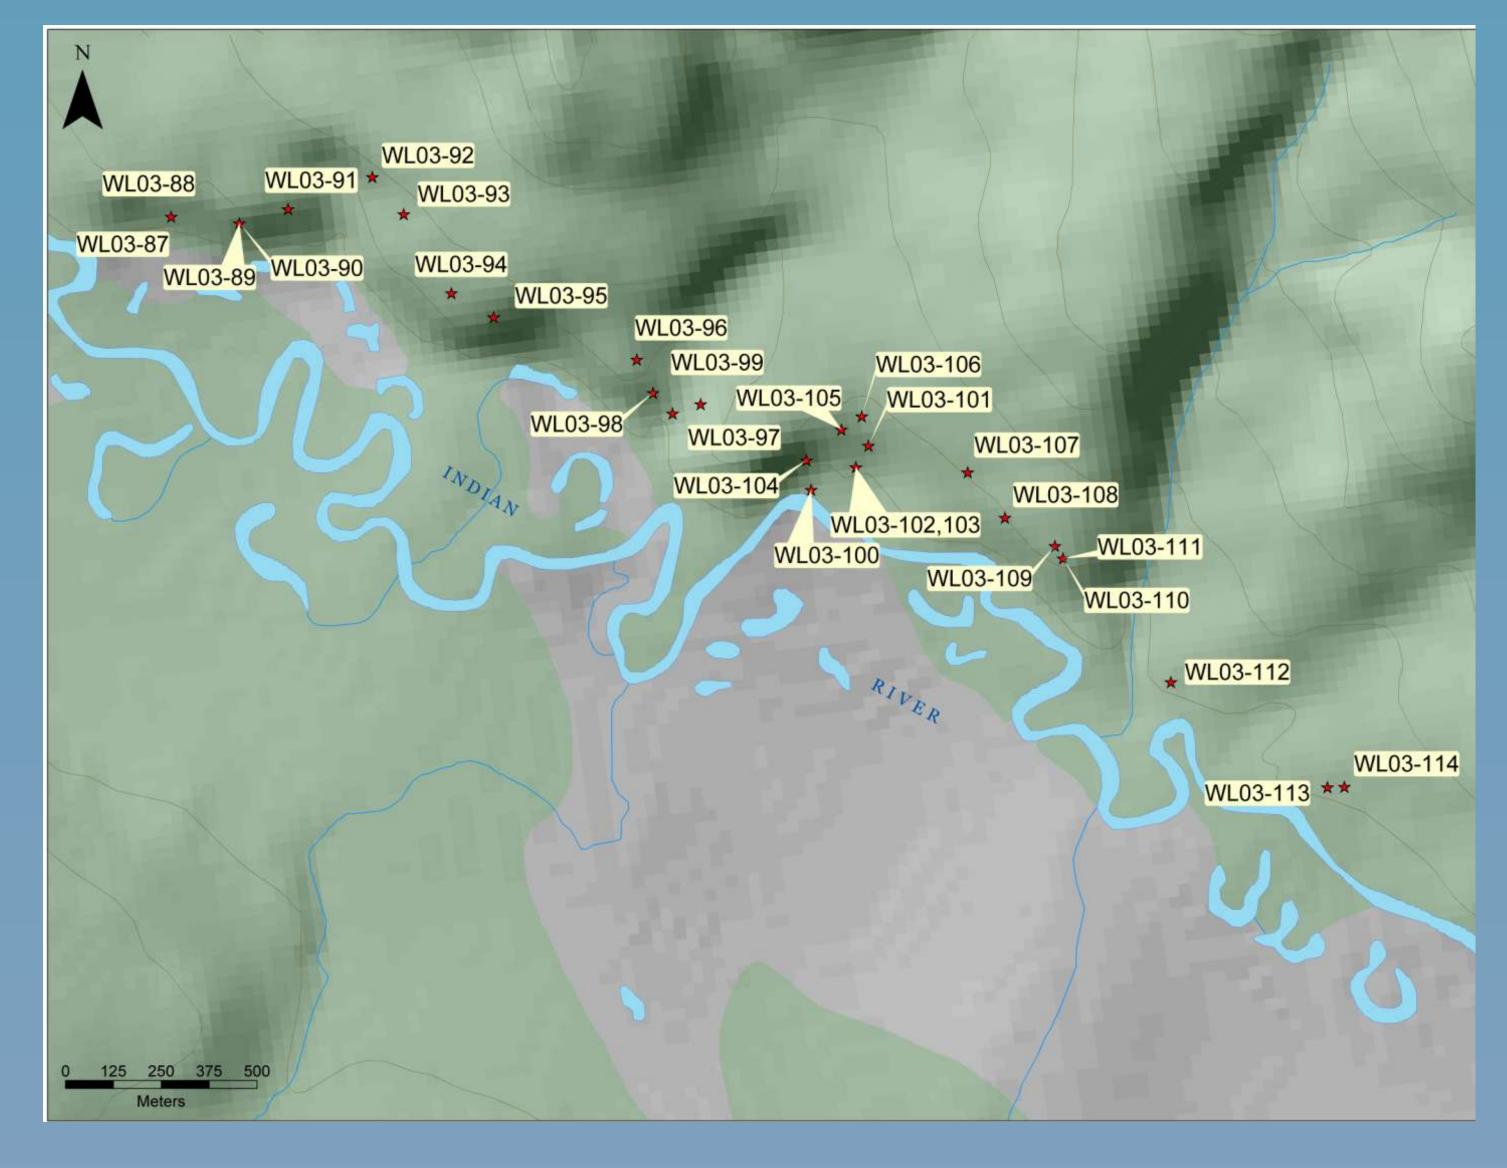

Location of 2003 program sample sites on Upstream bench, Indian River.

White Channel Gravels exposed on Ruby (Downstream) Bench, location of sample WL03-81,82.