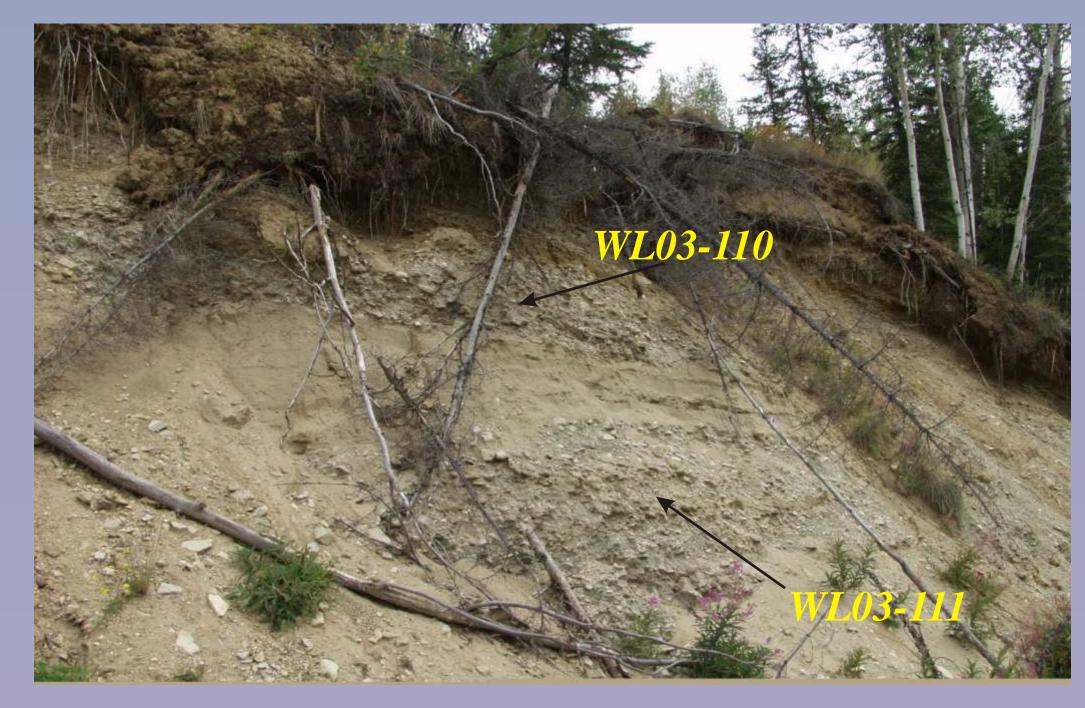

Possible side-valley channel cut into bedrock terrace above Indian River valley, sample WL03-112.

White Channel Gravels on bedrock terrace (Upstream bench) above Indian River valley, showing location of samples WL03-110 and WL03-111.