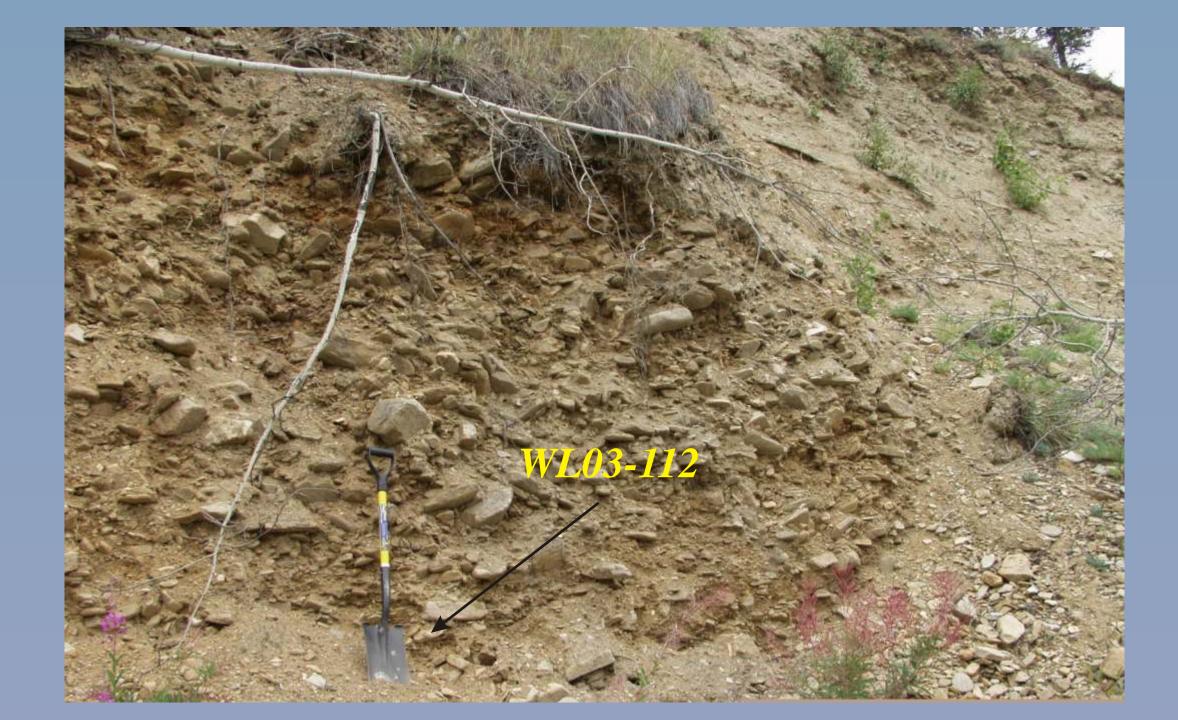

Possible side-valley channel cut into bedrock terrace above Indian River valley, sample WL03-112.

White Channel Gravels on bedrock terrace (Upstream bench) above Indian River valley, showing location of samples WL03-110 and WL03-111.