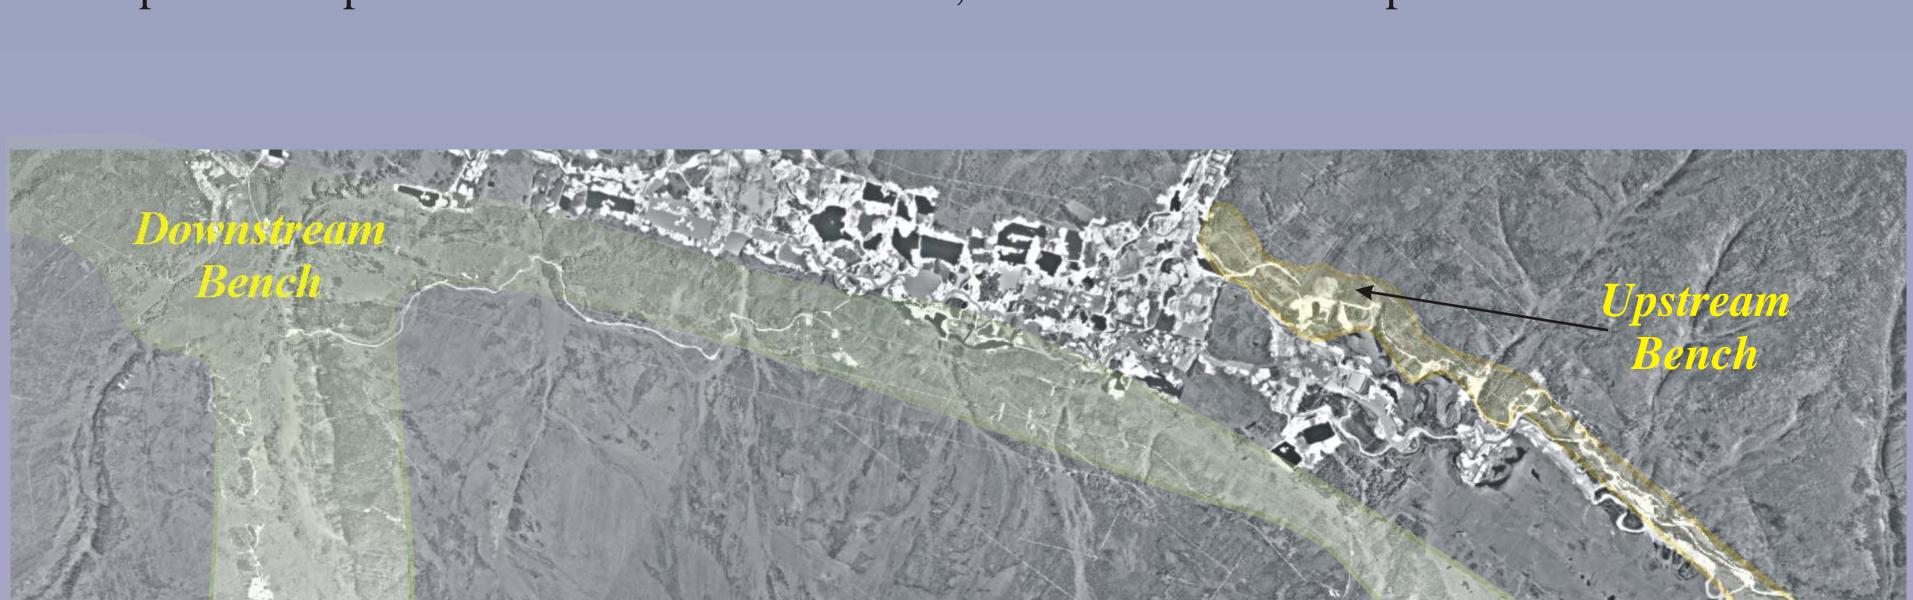

Location of 2003 program sample sites on Upstream and Downstream Indian River benches.

Bedrock terrace above Indian River valley, showing location of samples WL03-102,103.

View looking NNE of Indian River in 2003, showing part of Upstream bench and current mining activity on modern Indian River floodplain.