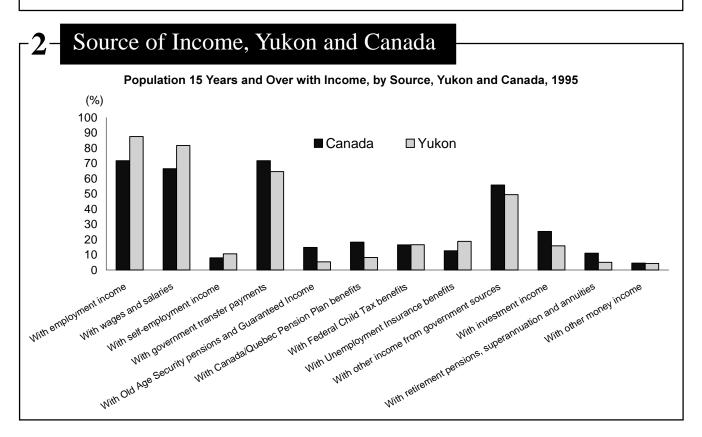

## 3- Source of Income, Yukon and Canada

### Population 15 Years and Over with Income, by Source, Yukon and Canada, 1995

|                                                        | Yukon  |      | Canada     |      |
|--------------------------------------------------------|--------|------|------------|------|
|                                                        | Total  | %    | Total      | %    |
| Persons 15 years and over with income                  | 22,160 |      | 20,916,755 |      |
| With employment income                                 | 19,395 | 87.5 | 14,996,110 | 71.7 |
| With wages and salaries                                | 18,095 | 81.7 | 13,904,515 | 66.5 |
| With self-employment income                            | 2,365  | 10.7 | 1,666,950  | 8.0  |
| With government transfer payments                      | 14,310 | 64.6 | 14,985,875 | 71.6 |
| With Old Age Security pensions and Guaranteed Income   | 1,210  | 5.5  | 3,098,260  | 14.8 |
| With Canada/Quebec Pension Plan benefits               | 1,825  | 8.2  | 3,823,420  | 18.3 |
| With Federal Child Tax benefits                        | 3,670  | 16.6 | 3,451,440  | 16.5 |
| With Unemployment Insurance benefits                   | 4,165  | 18.8 | 2,651,615  | 12.7 |
| With other income from government sources              | 10,955 | 49.4 | 11,653,070 | 55.7 |
| With investment income                                 | 3,515  | 15.9 | 5,292,875  | 25.3 |
| With retirement pensions, superannuation and annuities | 1,130  | 5.1  | 2,311,720  | 11.1 |
| With other money income                                | 955    | 4.3  | 945,580    | 4.5  |

## 1 Highlights

- ♦ In 1995, the percentage of Yukoners 15 and over who received income from wages and salaries was 81.7%, which was higher than the national average of 66.5%. The percentage of Yukoners 15 and over who received income from self-employment was also larger than the national average (Yukon 10.7%, Canada 8.0%) and, the percentage of Yukoners 15 and over who received income from Unemployment Insurance benefits exceeded the Canadian average by 6.1 percentage points.
- ♦ From 1990 to 1995, the percentage of Yukoners reporting wages and salaries as their major source of income decreased from 78.2% to 75.0%. Those reporting government transfer payments as their major source of income increased from 11.3% in 1990 to 15.1% in 1995.
- ♦ In 1995, men were more likely to report government transfer payments and other income from government sources than were women. 70.4% of men 15 years and over with income reported receiving government transfer payments and 57.1% reported other income from government sources, while 58.3% of women 15 years and over with income reported government transfer payments and 41.0% reported other income from government sources.
- ♦ All communities in the Yukon (whose results were large enough to publish), reported a higher employment income as a percentage of total income, than the Canadian average. Ross River, Carmacks, Old Crow and Mayo also exceeded the national average of 14.0% in government transfer payments as a percentage of total income.