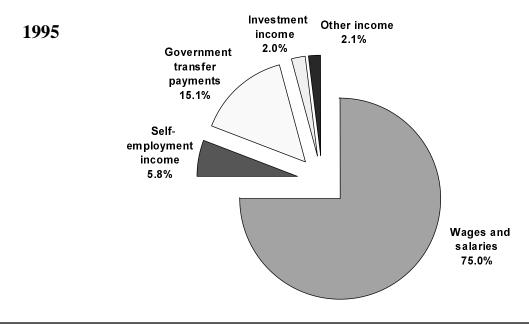

# 5 Major Source of Income, Yukon

Population 15 Years and Over with Income, by Major Source, Yukon, 1990 and 1995

|                                | 1990   |      | 1995   |      |
|--------------------------------|--------|------|--------|------|
|                                | (no)   | (%)  | (no)   | (%)  |
| Total - Major source of income | 19,790 |      | 22,160 |      |
| Wages and salaries             | 15,475 | 78.2 | 16,630 | 75.0 |
| Self-employment income         | 1,235  | 6.2  | 1,290  | 5.8  |
| Government transfer payments   | 2,230  | 11.3 | 3,345  | 15.1 |
| Investment income              | 425    | 2.1  | 435    | 2.0  |
| Other income                   | 435    | 2.2  | 460    | 2.1  |