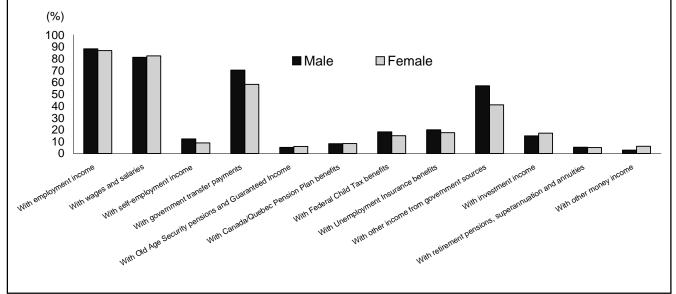

# Source of Income, by Sex, Yukon

#### Population 15 Years and Over with Income, by Source, by Sex, Yukon, 1995

|        | Male                                                                                                          |                                                                                                                                                                                                                                                                                                                                                                                              | Female                                                                                                                                                                                                                                                                                                                                                                                                                                                                                                                                                          |                                                                                                                                                                                                                                                                                                                                                                                                                                                                                                                                                                                                                                                                                                                                   |
|--------|---------------------------------------------------------------------------------------------------------------|----------------------------------------------------------------------------------------------------------------------------------------------------------------------------------------------------------------------------------------------------------------------------------------------------------------------------------------------------------------------------------------------|-----------------------------------------------------------------------------------------------------------------------------------------------------------------------------------------------------------------------------------------------------------------------------------------------------------------------------------------------------------------------------------------------------------------------------------------------------------------------------------------------------------------------------------------------------------------|-----------------------------------------------------------------------------------------------------------------------------------------------------------------------------------------------------------------------------------------------------------------------------------------------------------------------------------------------------------------------------------------------------------------------------------------------------------------------------------------------------------------------------------------------------------------------------------------------------------------------------------------------------------------------------------------------------------------------------------|
| Total  | Total                                                                                                         | %                                                                                                                                                                                                                                                                                                                                                                                            | Total                                                                                                                                                                                                                                                                                                                                                                                                                                                                                                                                                           | %                                                                                                                                                                                                                                                                                                                                                                                                                                                                                                                                                                                                                                                                                                                                 |
| 22,160 | 11,610                                                                                                        |                                                                                                                                                                                                                                                                                                                                                                                              | 10,545                                                                                                                                                                                                                                                                                                                                                                                                                                                                                                                                                          |                                                                                                                                                                                                                                                                                                                                                                                                                                                                                                                                                                                                                                                                                                                                   |
| 19,395 | 10,240                                                                                                        | 88.2                                                                                                                                                                                                                                                                                                                                                                                         | 9,150                                                                                                                                                                                                                                                                                                                                                                                                                                                                                                                                                           | 86.8                                                                                                                                                                                                                                                                                                                                                                                                                                                                                                                                                                                                                                                                                                                              |
| 18,095 | 9,410                                                                                                         | 81.1                                                                                                                                                                                                                                                                                                                                                                                         | 8,680                                                                                                                                                                                                                                                                                                                                                                                                                                                                                                                                                           | 82.3                                                                                                                                                                                                                                                                                                                                                                                                                                                                                                                                                                                                                                                                                                                              |
| 2,365  | 1,420                                                                                                         | 12.2                                                                                                                                                                                                                                                                                                                                                                                         | 940                                                                                                                                                                                                                                                                                                                                                                                                                                                                                                                                                             | 8.9                                                                                                                                                                                                                                                                                                                                                                                                                                                                                                                                                                                                                                                                                                                               |
| 14,310 | 8,170                                                                                                         | 70.4                                                                                                                                                                                                                                                                                                                                                                                         | 6,145                                                                                                                                                                                                                                                                                                                                                                                                                                                                                                                                                           | 58.3                                                                                                                                                                                                                                                                                                                                                                                                                                                                                                                                                                                                                                                                                                                              |
| 1,210  | 590                                                                                                           | 5.1                                                                                                                                                                                                                                                                                                                                                                                          | 615                                                                                                                                                                                                                                                                                                                                                                                                                                                                                                                                                             | 5.8                                                                                                                                                                                                                                                                                                                                                                                                                                                                                                                                                                                                                                                                                                                               |
| 1,825  | 950                                                                                                           | 8.2                                                                                                                                                                                                                                                                                                                                                                                          | 875                                                                                                                                                                                                                                                                                                                                                                                                                                                                                                                                                             | 8.3                                                                                                                                                                                                                                                                                                                                                                                                                                                                                                                                                                                                                                                                                                                               |
| 3,670  | 2,100                                                                                                         | 18.1                                                                                                                                                                                                                                                                                                                                                                                         | 1,570                                                                                                                                                                                                                                                                                                                                                                                                                                                                                                                                                           | 14.9                                                                                                                                                                                                                                                                                                                                                                                                                                                                                                                                                                                                                                                                                                                              |
| 4,165  | 2,320                                                                                                         | 20.0                                                                                                                                                                                                                                                                                                                                                                                         | 1,850                                                                                                                                                                                                                                                                                                                                                                                                                                                                                                                                                           | 17.5                                                                                                                                                                                                                                                                                                                                                                                                                                                                                                                                                                                                                                                                                                                              |
| 10,955 | 6,630                                                                                                         | 57.1                                                                                                                                                                                                                                                                                                                                                                                         | 4,325                                                                                                                                                                                                                                                                                                                                                                                                                                                                                                                                                           | 41.0                                                                                                                                                                                                                                                                                                                                                                                                                                                                                                                                                                                                                                                                                                                              |
| 3,515  | 1,720                                                                                                         | 14.8                                                                                                                                                                                                                                                                                                                                                                                         | 1,795                                                                                                                                                                                                                                                                                                                                                                                                                                                                                                                                                           | 17.0                                                                                                                                                                                                                                                                                                                                                                                                                                                                                                                                                                                                                                                                                                                              |
| 1,130  | 600                                                                                                           | 5.2                                                                                                                                                                                                                                                                                                                                                                                          | 530                                                                                                                                                                                                                                                                                                                                                                                                                                                                                                                                                             | 5.0                                                                                                                                                                                                                                                                                                                                                                                                                                                                                                                                                                                                                                                                                                                               |
| 955    | 325                                                                                                           | 2.8                                                                                                                                                                                                                                                                                                                                                                                          | 630                                                                                                                                                                                                                                                                                                                                                                                                                                                                                                                                                             | 6.0                                                                                                                                                                                                                                                                                                                                                                                                                                                                                                                                                                                                                                                                                                                               |
|        | 22,160<br>19,395<br>18,095<br>2,365<br>14,310<br>1,210<br>1,825<br>3,670<br>4,165<br>10,955<br>3,515<br>1,130 | Total         Total           22,160         11,610           19,395         10,240           18,095         9,410           2,365         1,420           14,310         8,170           1,210         590           1,825         950           3,670         2,100           4,165         2,320           10,955         6,630           3,515         1,720           1,130         600 | Total         Total         %           22,160         11,610         88.2           19,395         10,240         88.2           18,095         9,410         81.1           2,365         1,420         12.2           14,310         8,170         70.4           1,210         590         5.1           1,825         950         8.2           3,670         2,100         18.1           4,165         2,320         20.0           10,955         6,630         57.1           3,515         1,720         14.8           1,130         600         5.2 | Total         Total         %         Total           22,160         11,610         10,545           19,395         10,240         88.2         9,150           18,095         9,410         81.1         8,680           2,365         1,420         12.2         940           14,310         8,170         70.4         6,145           1,210         590         5.1         615           1,825         950         8.2         875           3,670         2,100         18.1         1,570           4,165         2,320         20.0         1,850           10,955         6,630         57.1         4,325           3,515         1,720         14.8         1,795           1,130         600         5.2         530 |

## 1 Highlights

- ♦ In 1995, the percentage of Yukoners 15 and over who received income from wages and salaries was 81.7%, which was higher than the national average of 66.5%. The percentage of Yukoners 15 and over who received income from self-employment was also larger than the national average (Yukon 10.7%, Canada 8.0%) and, the percentage of Yukoners 15 and over who received income from Unemployment Insurance benefits exceeded the Canadian average by 6.1 percentage points.
- ♦ From 1990 to 1995, the percentage of Yukoners reporting wages and salaries as their major source of income decreased from 78.2% to 75.0%. Those reporting government transfer payments as their major source of income increased from 11.3% in 1990 to 15.1% in 1995.
- ♦ In 1995, men were more likely to report government transfer payments and other income from government sources than were women. 70.4% of men 15 years and over with income reported receiving government transfer payments and 57.1% reported other income from government sources, while 58.3% of women 15 years and over with income reported government transfer payments and 41.0% reported other income from government sources.
- ♦ All communities in the Yukon (whose results were large enough to publish), reported a higher employment income as a percentage of total income, than the Canadian average. Ross River, Carmacks, Old Crow and Mayo also exceeded the national average of 14.0% in government transfer payments as a percentage of total income.