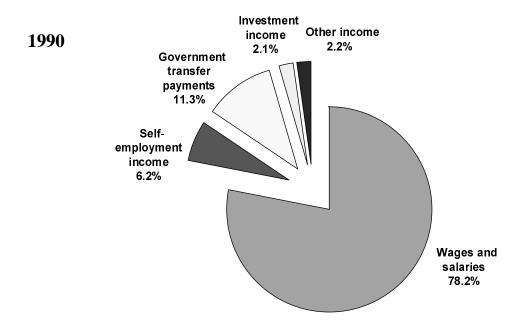

# 5 Major Source of Income, Yukon

Population 15 Years and Over with Income, by Major Source, Yukon, 1990 and 1995

|                                | 1990   |      | 1995   |      |
|--------------------------------|--------|------|--------|------|
|                                | (no)   | (%)  | (no)   | (%)  |
| Total - Major source of income | 19,790 |      | 22,160 |      |
| Wages and salaries             | 15,475 | 78.2 | 16,630 | 75.0 |
| Self-employment income         | 1,235  | 6.2  | 1,290  | 5.8  |
| Government transfer payments   | 2,230  | 11.3 | 3,345  | 15.1 |
| Investment income              | 425    | 2.1  | 435    | 2.0  |
| Other income                   | 435    | 2.2  | 460    | 2.1  |