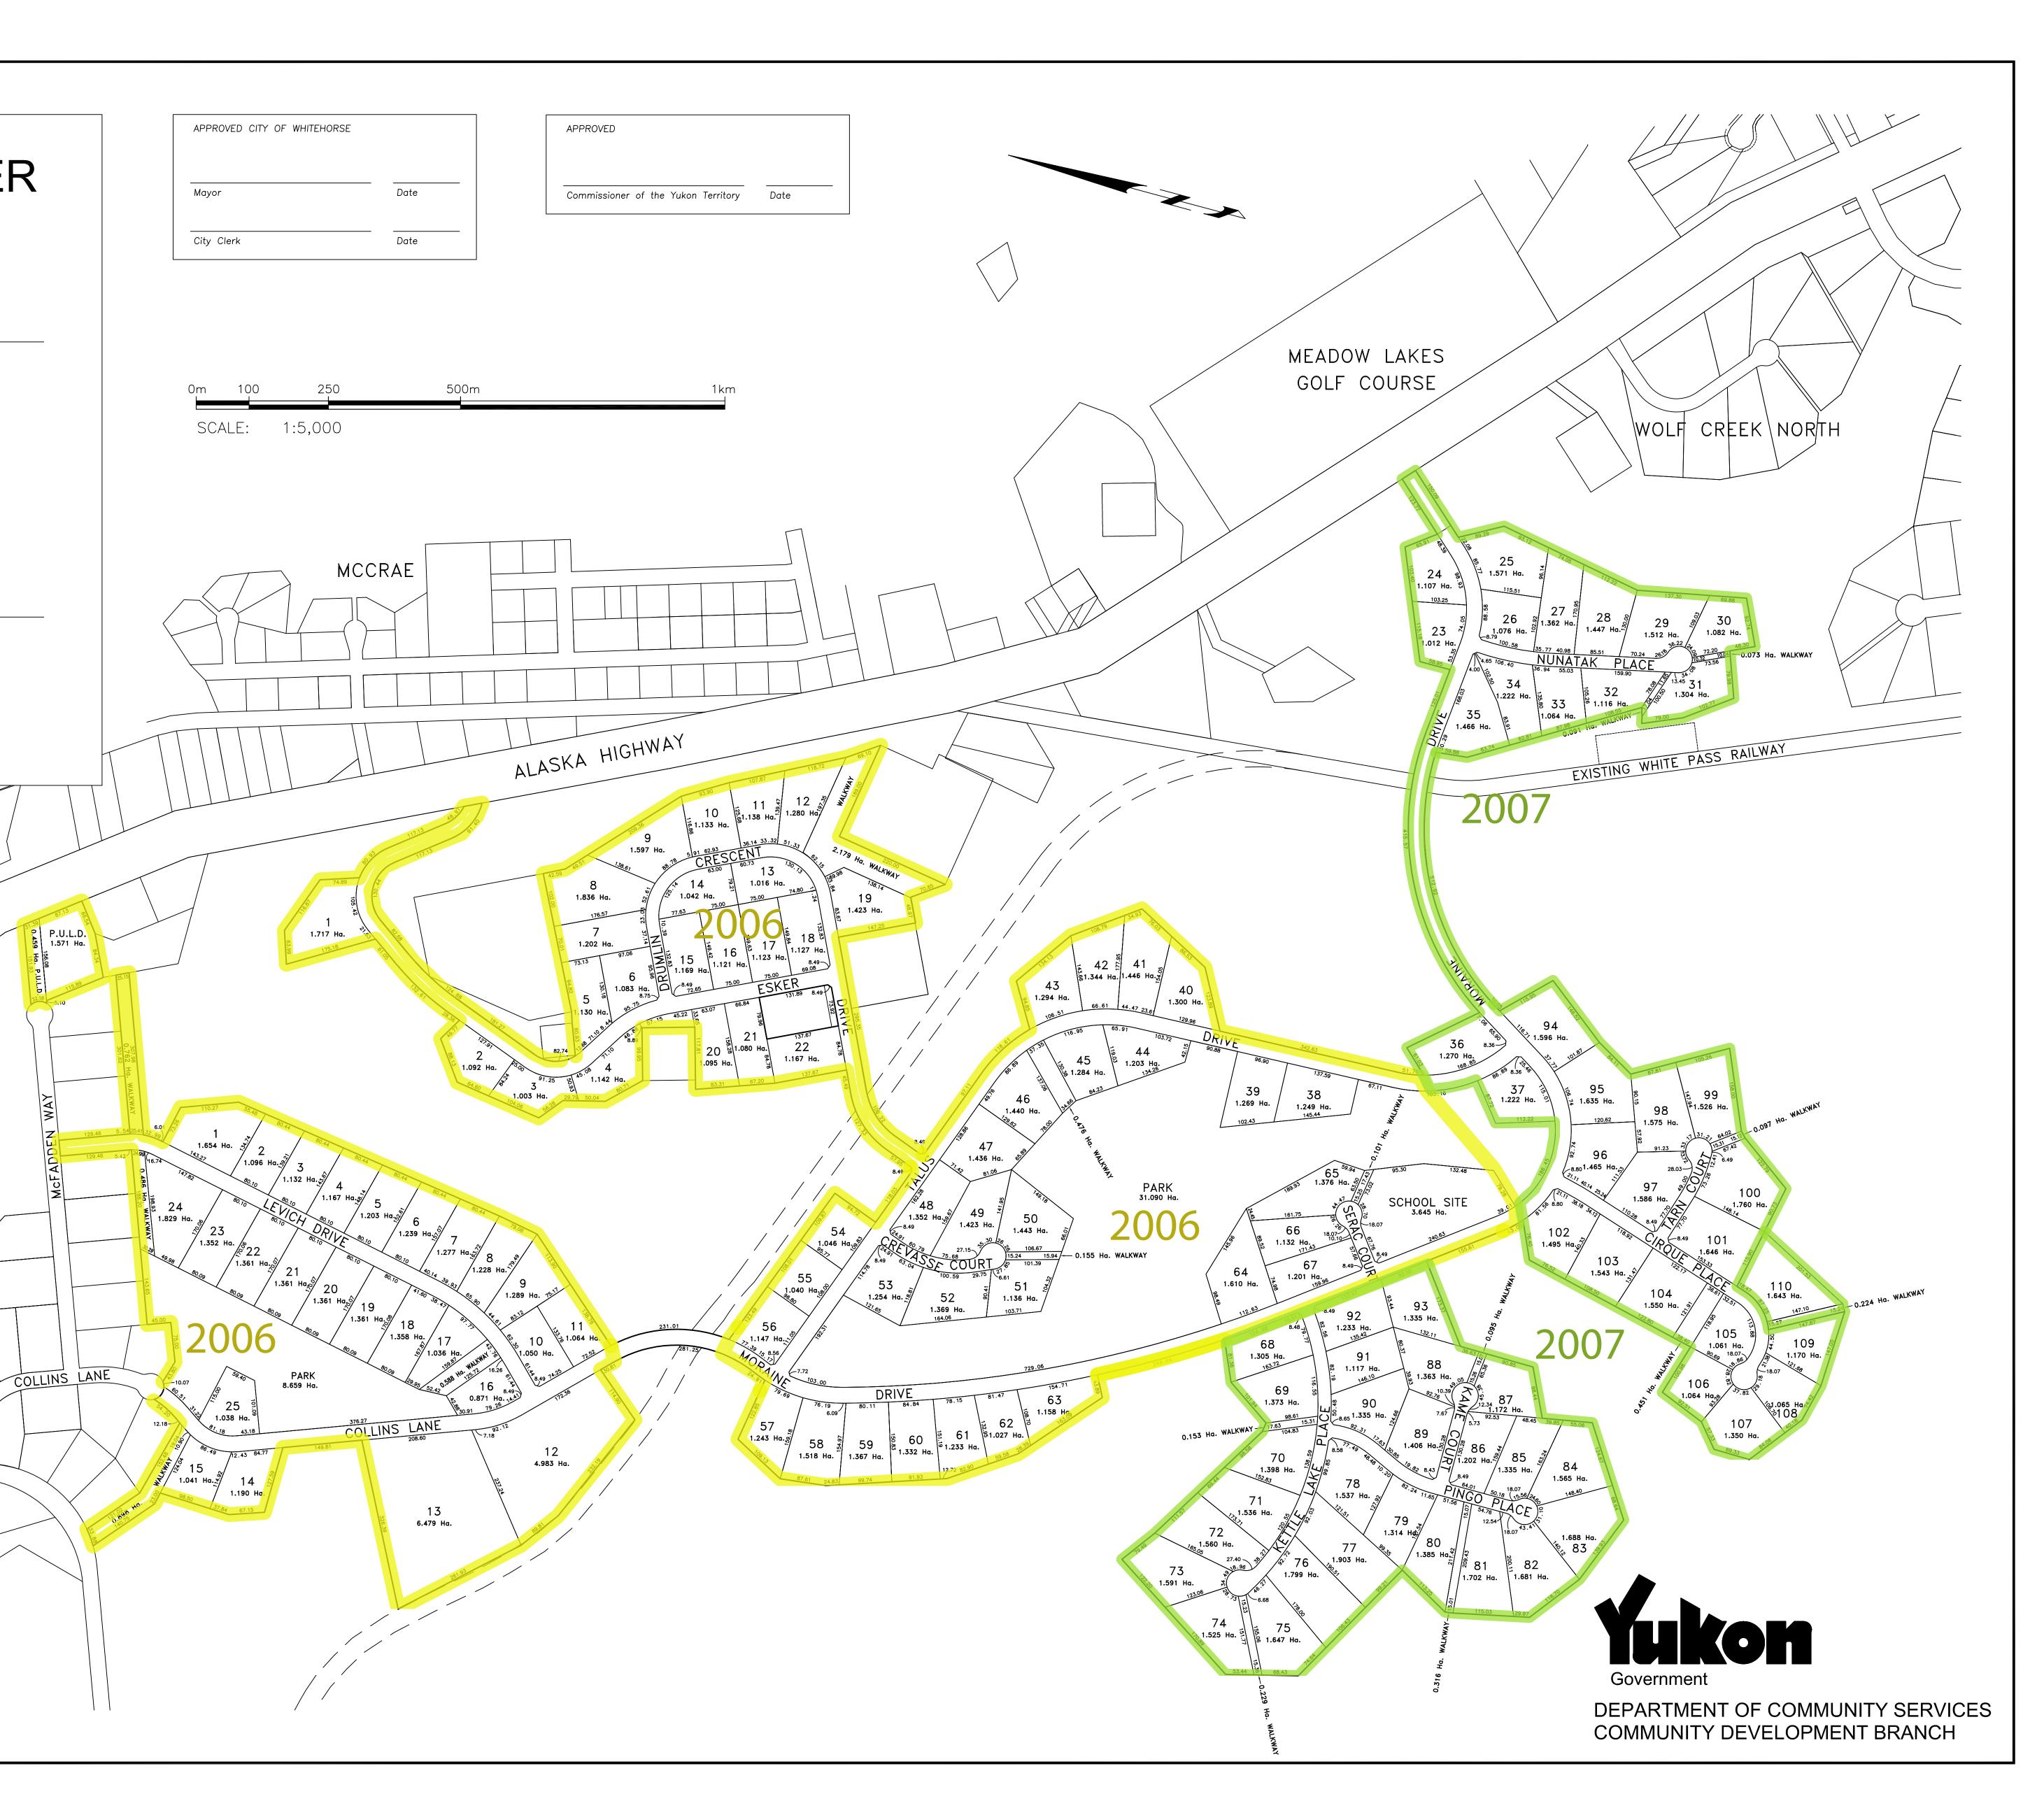

## WHITEHORSE COPPER SUBDIVISION PLAN

## DEVELOPMENT STATISTICS

Total Development Area (excluding existing lots) = 526 ha.

Total Country Residential Development = 148 ha.

Total Service Industrial Development = 40 ha.

Total Public Use Land Dedication = 53 ha. (Includes 40 ha. of Parks) (Includes 3.6 ha. School Site)

Development Density = 46%

## SUBDIVISION STATISTICS

110 NEW COUNTRY RESIDENTIAL

25 NEW SERVICE INDUSTRIAL

12 KM TOTAL ROAD LENGTH

For release in Fall, 2006: 25 ± Service Industrial Lots 52 ± Country Residential Lots

For release in 2007: 58 ± Residential Lots

Shading and release notes added by Lands Branch 16 March 2006