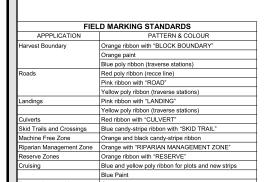

## **COSH CREEK OPERATING AREA MAP** EAST HILAND SLANING UNIT BOUNDARY ALASKA HIGHWAY **FOREST** SPATIAL MAPPING LTD. MANAGEMENT BRANCH





| Legend                                    |                      |                |                                                                       |
|-------------------------------------------|----------------------|----------------|-----------------------------------------------------------------------|
| M                                         | Marten Box Locations |                | Game Trail                                                            |
| _                                         | Boundary             | E17            | Permanent In-Block Built Road                                         |
| 0                                         | Culvert              | 660            | Permanent Out-of-Block Built Road                                     |
| •