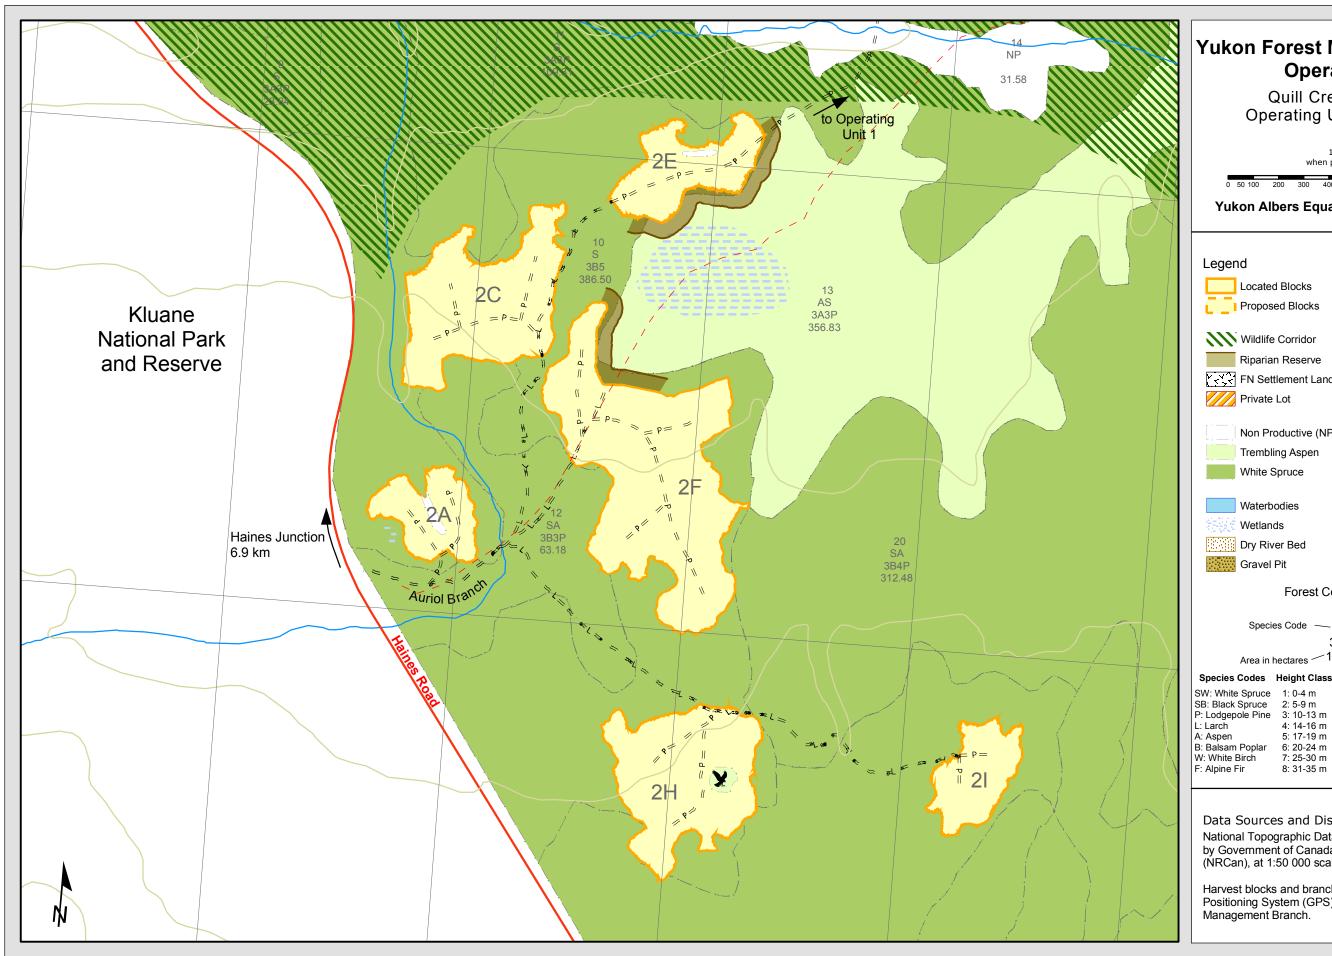

## Yukon Forest Management Branch **Operations Map**

Quill Creek Bench HPA Operating Unit #2 - Overview

1:15 000 scale when printed at 11" x 17" Meters
0 50 100 200 300 400 500 600 700 800 900 1,000

**Yukon Albers Equal Area Projection (NAD 83)** 