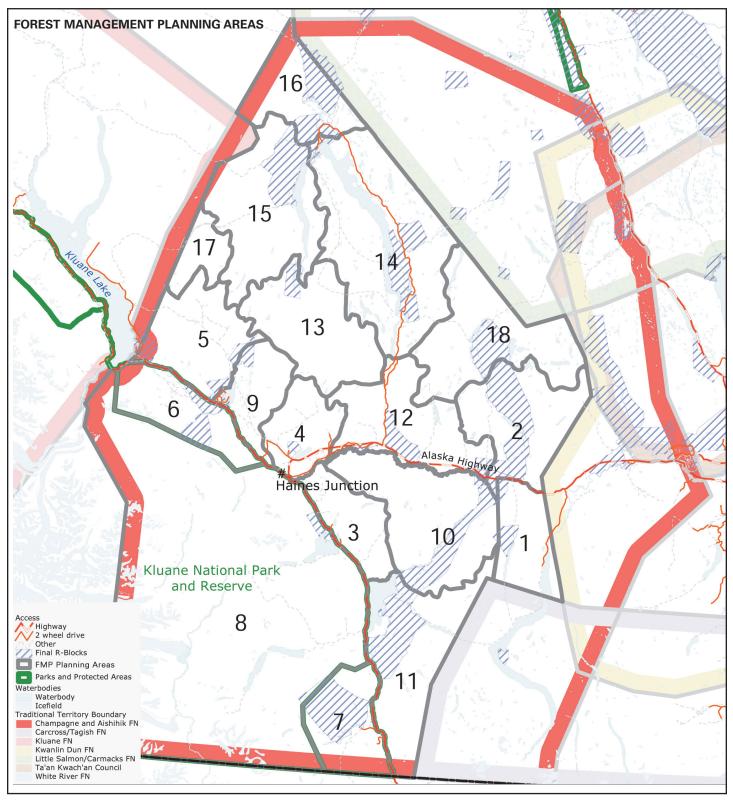

## MAP 1 PLANNING REGION AND PLANNING AREAS

NATIONAL TOPOGRAPHIC DATA BASE (NTDB) COMPILED BY NATURAL RESOURCES CANADA AT 1:250,000. REPRODUCED UNDER LICENSE FROM HER MAJESTY THE QUEEN IN RIGHT OF CANADA, WITH PERMISSION OF NATURAL RESOURCES CANADA.