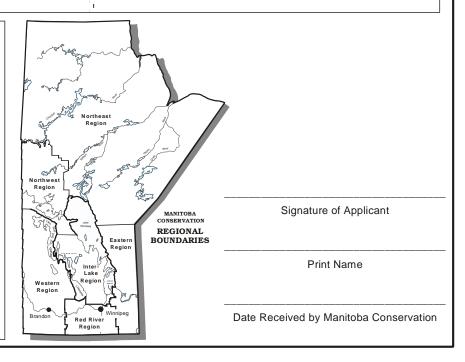

MAKE CHEQUES PAYABLE TO: MINISTER OF FINANCE
FEE OF \$25.00 MUST ACCOMPANY APPLICATION
CHEQUE AND APPLICATION CAN BE MAILED TO:
REGIONAL WATER MANAGER

Α

BOX 13, 1129 QUEENS AVENUE BRANDON, MB R7A1L9 (FOR WESTERN REGION)

OR

BOX 6000, GIMLI, MB ROC 1B0 (FOR INTERLAKE REGION)

OR

BOX 499, GROSSE ISLE, MB ROC 1G0 (FOR RED RIVER & EASTERN REGIONS)

OR

BOX 2550, THE PAS R9A 1M4 (FOR NORTHWESTERN REGION)

OR

ANY MANITOBA CONSERVATION OFFICE