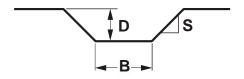

## D. PHOTO / SKETCH:

<u>PLEASE NOTE:</u> Applications which do not include an air photo or a sketch of the proposed works will be returned to the applicant. The photo or sketch should include:

Location of water bodies, maximum depths, approximate sizes, complete or partial drainage

Drain location, length, depth, bottom width & side slopes

Direction of flow

Proposed control locations (if any)

Road and culvert location (include culvert size)

Legal descriptions and landowner names

North arrow