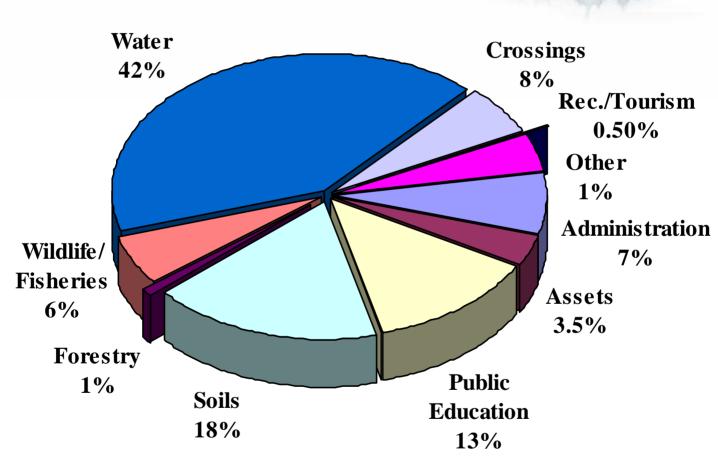

## Program Expenditure Summary 2004-2005

TOTAL \$6,304,148.97

## Program Success Summary 2004-2005