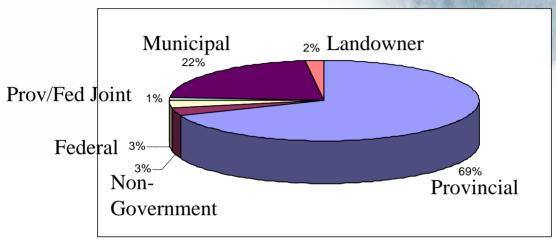

# Program Delivery Summary 2002-2005

|                                                    | A DESCRIPTION OF THE PERSON OF |         | 10000000000000000000000000000000000000 |           |
|----------------------------------------------------|--------------------------------------------------------------------------------------------------------------------------------------------------------------------------------------------------------------------------------------------------------------------------------------------------------------------------------------------------------------------------------------------------------------------------------------------------------------------------------------------------------------------------------------------------------------------------------------------------------------------------------------------------------------------------------------------------------------------------------------------------------------------------------------------------------------------------------------------------------------------------------------------------------------------------------------------------------------------------------------------------------------------------------------------------------------------------------------------------------------------------------------------------------------------------------------------------------------------------------------------------------------------------------------------------------------------------------------------------------------------------------------------------------------------------------------------------------------------------------------------------------------------------------------------------------------------------------------------------------------------------------------------------------------------------------------------------------------------------------------------------------------------------------------------------------------------------------------------------------------------------------------------------------------------------------------------------------------------------------------------------------------------------------------------------------------------------------------------------------------------------------|---------|----------------------------------------|-----------|
| Program                                            | 2004-05                                                                                                                                                                                                                                                                                                                                                                                                                                                                                                                                                                                                                                                                                                                                                                                                                                                                                                                                                                                                                                                                                                                                                                                                                                                                                                                                                                                                                                                                                                                                                                                                                                                                                                                                                                                                                                                                                                                                                                                                                                                                                                                        | 2003-04 | 2002-03                                |           |
| Conservation Tillage                               |                                                                                                                                                                                                                                                                                                                                                                                                                                                                                                                                                                                                                                                                                                                                                                                                                                                                                                                                                                                                                                                                                                                                                                                                                                                                                                                                                                                                                                                                                                                                                                                                                                                                                                                                                                                                                                                                                                                                                                                                                                                                                                                                | 311.62  | 6564                                   | ha        |
| Crossings Repaired/ Replaced                       | 230                                                                                                                                                                                                                                                                                                                                                                                                                                                                                                                                                                                                                                                                                                                                                                                                                                                                                                                                                                                                                                                                                                                                                                                                                                                                                                                                                                                                                                                                                                                                                                                                                                                                                                                                                                                                                                                                                                                                                                                                                                                                                                                            | 123     | 189                                    | crossings |
| Custom Seeding                                     | 21                                                                                                                                                                                                                                                                                                                                                                                                                                                                                                                                                                                                                                                                                                                                                                                                                                                                                                                                                                                                                                                                                                                                                                                                                                                                                                                                                                                                                                                                                                                                                                                                                                                                                                                                                                                                                                                                                                                                                                                                                                                                                                                             |         | 28                                     | km        |
| Drain Liscenses                                    | 101                                                                                                                                                                                                                                                                                                                                                                                                                                                                                                                                                                                                                                                                                                                                                                                                                                                                                                                                                                                                                                                                                                                                                                                                                                                                                                                                                                                                                                                                                                                                                                                                                                                                                                                                                                                                                                                                                                                                                                                                                                                                                                                            | 55      |                                        | reviews   |
| Drains Maintained                                  | 1557                                                                                                                                                                                                                                                                                                                                                                                                                                                                                                                                                                                                                                                                                                                                                                                                                                                                                                                                                                                                                                                                                                                                                                                                                                                                                                                                                                                                                                                                                                                                                                                                                                                                                                                                                                                                                                                                                                                                                                                                                                                                                                                           | 2086    | 1865                                   | km        |
| Education Programs                                 | 206                                                                                                                                                                                                                                                                                                                                                                                                                                                                                                                                                                                                                                                                                                                                                                                                                                                                                                                                                                                                                                                                                                                                                                                                                                                                                                                                                                                                                                                                                                                                                                                                                                                                                                                                                                                                                                                                                                                                                                                                                                                                                                                            | 93      | 105                                    | schools   |
| Equipment Rental                                   | 1880                                                                                                                                                                                                                                                                                                                                                                                                                                                                                                                                                                                                                                                                                                                                                                                                                                                                                                                                                                                                                                                                                                                                                                                                                                                                                                                                                                                                                                                                                                                                                                                                                                                                                                                                                                                                                                                                                                                                                                                                                                                                                                                           | 215.65  |                                        |           |
| Fisheries Projects                                 | 22                                                                                                                                                                                                                                                                                                                                                                                                                                                                                                                                                                                                                                                                                                                                                                                                                                                                                                                                                                                                                                                                                                                                                                                                                                                                                                                                                                                                                                                                                                                                                                                                                                                                                                                                                                                                                                                                                                                                                                                                                                                                                                                             | 28      | 20                                     | projects  |
| Forage Seeded                                      | 10518                                                                                                                                                                                                                                                                                                                                                                                                                                                                                                                                                                                                                                                                                                                                                                                                                                                                                                                                                                                                                                                                                                                                                                                                                                                                                                                                                                                                                                                                                                                                                                                                                                                                                                                                                                                                                                                                                                                                                                                                                                                                                                                          | 10673   | 19381                                  | ha        |
| Forage/Soil Testing                                | 19                                                                                                                                                                                                                                                                                                                                                                                                                                                                                                                                                                                                                                                                                                                                                                                                                                                                                                                                                                                                                                                                                                                                                                                                                                                                                                                                                                                                                                                                                                                                                                                                                                                                                                                                                                                                                                                                                                                                                                                                                                                                                                                             | 17      | 56                                     | projects  |
| GIS Services                                       | 410                                                                                                                                                                                                                                                                                                                                                                                                                                                                                                                                                                                                                                                                                                                                                                                                                                                                                                                                                                                                                                                                                                                                                                                                                                                                                                                                                                                                                                                                                                                                                                                                                                                                                                                                                                                                                                                                                                                                                                                                                                                                                                                            | 407     | 6                                      | projects  |
| Grassed Waterways                                  | 47                                                                                                                                                                                                                                                                                                                                                                                                                                                                                                                                                                                                                                                                                                                                                                                                                                                                                                                                                                                                                                                                                                                                                                                                                                                                                                                                                                                                                                                                                                                                                                                                                                                                                                                                                                                                                                                                                                                                                                                                                                                                                                                             | 41      | 15                                     | projects  |
| Gullies Repaired                                   | 12                                                                                                                                                                                                                                                                                                                                                                                                                                                                                                                                                                                                                                                                                                                                                                                                                                                                                                                                                                                                                                                                                                                                                                                                                                                                                                                                                                                                                                                                                                                                                                                                                                                                                                                                                                                                                                                                                                                                                                                                                                                                                                                             | 16      | 8                                      | projects  |
| Livestock Crossings/ Stream Access                 | 12                                                                                                                                                                                                                                                                                                                                                                                                                                                                                                                                                                                                                                                                                                                                                                                                                                                                                                                                                                                                                                                                                                                                                                                                                                                                                                                                                                                                                                                                                                                                                                                                                                                                                                                                                                                                                                                                                                                                                                                                                                                                                                                             | 19      | 30                                     | projects  |
| Manure Management                                  | 6                                                                                                                                                                                                                                                                                                                                                                                                                                                                                                                                                                                                                                                                                                                                                                                                                                                                                                                                                                                                                                                                                                                                                                                                                                                                                                                                                                                                                                                                                                                                                                                                                                                                                                                                                                                                                                                                                                                                                                                                                                                                                                                              | 9       | 8                                      | projects  |
| Erosion Control                                    | 12                                                                                                                                                                                                                                                                                                                                                                                                                                                                                                                                                                                                                                                                                                                                                                                                                                                                                                                                                                                                                                                                                                                                                                                                                                                                                                                                                                                                                                                                                                                                                                                                                                                                                                                                                                                                                                                                                                                                                                                                                                                                                                                             | 1       |                                        | projects  |
| Pasture Management Systems                         | 35                                                                                                                                                                                                                                                                                                                                                                                                                                                                                                                                                                                                                                                                                                                                                                                                                                                                                                                                                                                                                                                                                                                                                                                                                                                                                                                                                                                                                                                                                                                                                                                                                                                                                                                                                                                                                                                                                                                                                                                                                                                                                                                             | 17      |                                        | projects  |
| Pasture Pipelines                                  | 47.546                                                                                                                                                                                                                                                                                                                                                                                                                                                                                                                                                                                                                                                                                                                                                                                                                                                                                                                                                                                                                                                                                                                                                                                                                                                                                                                                                                                                                                                                                                                                                                                                                                                                                                                                                                                                                                                                                                                                                                                                                                                                                                                         | 111     | 29                                     | km        |
| Planned Grazing                                    | 36                                                                                                                                                                                                                                                                                                                                                                                                                                                                                                                                                                                                                                                                                                                                                                                                                                                                                                                                                                                                                                                                                                                                                                                                                                                                                                                                                                                                                                                                                                                                                                                                                                                                                                                                                                                                                                                                                                                                                                                                                                                                                                                             | 49      | 36                                     | projects  |
| Recreation/Tourism                                 | 13                                                                                                                                                                                                                                                                                                                                                                                                                                                                                                                                                                                                                                                                                                                                                                                                                                                                                                                                                                                                                                                                                                                                                                                                                                                                                                                                                                                                                                                                                                                                                                                                                                                                                                                                                                                                                                                                                                                                                                                                                                                                                                                             | 14      | 7                                      | projects  |
| Resource Management Plans                          | 9                                                                                                                                                                                                                                                                                                                                                                                                                                                                                                                                                                                                                                                                                                                                                                                                                                                                                                                                                                                                                                                                                                                                                                                                                                                                                                                                                                                                                                                                                                                                                                                                                                                                                                                                                                                                                                                                                                                                                                                                                                                                                                                              | 7       |                                        | projects  |
| Ring Dykes                                         | 2                                                                                                                                                                                                                                                                                                                                                                                                                                                                                                                                                                                                                                                                                                                                                                                                                                                                                                                                                                                                                                                                                                                                                                                                                                                                                                                                                                                                                                                                                                                                                                                                                                                                                                                                                                                                                                                                                                                                                                                                                                                                                                                              | 3       |                                        | projects  |
| Riparian Exclusion Fencing                         | 44                                                                                                                                                                                                                                                                                                                                                                                                                                                                                                                                                                                                                                                                                                                                                                                                                                                                                                                                                                                                                                                                                                                                                                                                                                                                                                                                                                                                                                                                                                                                                                                                                                                                                                                                                                                                                                                                                                                                                                                                                                                                                                                             | 61      | 8                                      | km        |
| Shelterbelts                                       | 121.01                                                                                                                                                                                                                                                                                                                                                                                                                                                                                                                                                                                                                                                                                                                                                                                                                                                                                                                                                                                                                                                                                                                                                                                                                                                                                                                                                                                                                                                                                                                                                                                                                                                                                                                                                                                                                                                                                                                                                                                                                                                                                                                         | 146     |                                        | km        |
| Streambank/ Creek Rehabilitation and Stabilization | 25                                                                                                                                                                                                                                                                                                                                                                                                                                                                                                                                                                                                                                                                                                                                                                                                                                                                                                                                                                                                                                                                                                                                                                                                                                                                                                                                                                                                                                                                                                                                                                                                                                                                                                                                                                                                                                                                                                                                                                                                                                                                                                                             | 18      | 22                                     | projects  |
| Sub-Division Applications                          | 68                                                                                                                                                                                                                                                                                                                                                                                                                                                                                                                                                                                                                                                                                                                                                                                                                                                                                                                                                                                                                                                                                                                                                                                                                                                                                                                                                                                                                                                                                                                                                                                                                                                                                                                                                                                                                                                                                                                                                                                                                                                                                                                             | 20      |                                        | reviews   |
| Tours/ Demonstrations/ Extensions                  | 129                                                                                                                                                                                                                                                                                                                                                                                                                                                                                                                                                                                                                                                                                                                                                                                                                                                                                                                                                                                                                                                                                                                                                                                                                                                                                                                                                                                                                                                                                                                                                                                                                                                                                                                                                                                                                                                                                                                                                                                                                                                                                                                            | 108     | 93                                     | projects  |
| Trees Planted                                      | 68180                                                                                                                                                                                                                                                                                                                                                                                                                                                                                                                                                                                                                                                                                                                                                                                                                                                                                                                                                                                                                                                                                                                                                                                                                                                                                                                                                                                                                                                                                                                                                                                                                                                                                                                                                                                                                                                                                                                                                                                                                                                                                                                          | 101300  | 28525                                  | trees     |
| Water Pump Rental                                  | 24                                                                                                                                                                                                                                                                                                                                                                                                                                                                                                                                                                                                                                                                                                                                                                                                                                                                                                                                                                                                                                                                                                                                                                                                                                                                                                                                                                                                                                                                                                                                                                                                                                                                                                                                                                                                                                                                                                                                                                                                                                                                                                                             | 15      |                                        | projects  |
| Water Retention                                    | 58                                                                                                                                                                                                                                                                                                                                                                                                                                                                                                                                                                                                                                                                                                                                                                                                                                                                                                                                                                                                                                                                                                                                                                                                                                                                                                                                                                                                                                                                                                                                                                                                                                                                                                                                                                                                                                                                                                                                                                                                                                                                                                                             | 44      | 85                                     | projects  |
| Water Testing                                      | 575                                                                                                                                                                                                                                                                                                                                                                                                                                                                                                                                                                                                                                                                                                                                                                                                                                                                                                                                                                                                                                                                                                                                                                                                                                                                                                                                                                                                                                                                                                                                                                                                                                                                                                                                                                                                                                                                                                                                                                                                                                                                                                                            | 102     |                                        | projects  |
| Watering Systems                                   | 55                                                                                                                                                                                                                                                                                                                                                                                                                                                                                                                                                                                                                                                                                                                                                                                                                                                                                                                                                                                                                                                                                                                                                                                                                                                                                                                                                                                                                                                                                                                                                                                                                                                                                                                                                                                                                                                                                                                                                                                                                                                                                                                             | 82      | 86                                     | projects  |
| Watershed Plans                                    | 15                                                                                                                                                                                                                                                                                                                                                                                                                                                                                                                                                                                                                                                                                                                                                                                                                                                                                                                                                                                                                                                                                                                                                                                                                                                                                                                                                                                                                                                                                                                                                                                                                                                                                                                                                                                                                                                                                                                                                                                                                                                                                                                             | 16      | 11                                     | projects  |
| Wells Sealed                                       | 297                                                                                                                                                                                                                                                                                                                                                                                                                                                                                                                                                                                                                                                                                                                                                                                                                                                                                                                                                                                                                                                                                                                                                                                                                                                                                                                                                                                                                                                                                                                                                                                                                                                                                                                                                                                                                                                                                                                                                                                                                                                                                                                            | 289     | 221                                    | wells     |
| Wells New/Maintained                               | 40                                                                                                                                                                                                                                                                                                                                                                                                                                                                                                                                                                                                                                                                                                                                                                                                                                                                                                                                                                                                                                                                                                                                                                                                                                                                                                                                                                                                                                                                                                                                                                                                                                                                                                                                                                                                                                                                                                                                                                                                                                                                                                                             | 25      |                                        | wells     |
| Wildlife Habitat Projects                          | 23                                                                                                                                                                                                                                                                                                                                                                                                                                                                                                                                                                                                                                                                                                                                                                                                                                                                                                                                                                                                                                                                                                                                                                                                                                                                                                                                                                                                                                                                                                                                                                                                                                                                                                                                                                                                                                                                                                                                                                                                                                                                                                                             | 32      | 74                                     | projects  |
| Winter Cereals                                     | 444.87                                                                                                                                                                                                                                                                                                                                                                                                                                                                                                                                                                                                                                                                                                                                                                                                                                                                                                                                                                                                                                                                                                                                                                                                                                                                                                                                                                                                                                                                                                                                                                                                                                                                                                                                                                                                                                                                                                                                                                                                                                                                                                                         | 596.93  | 1230                                   | ha        |
| Woodlot Program                                    | 0                                                                                                                                                                                                                                                                                                                                                                                                                                                                                                                                                                                                                                                                                                                                                                                                                                                                                                                                                                                                                                                                                                                                                                                                                                                                                                                                                                                                                                                                                                                                                                                                                                                                                                                                                                                                                                                                                                                                                                                                                                                                                                                              |         |                                        | projects  |
| Swath Grazing                                      | 6                                                                                                                                                                                                                                                                                                                                                                                                                                                                                                                                                                                                                                                                                                                                                                                                                                                                                                                                                                                                                                                                                                                                                                                                                                                                                                                                                                                                                                                                                                                                                                                                                                                                                                                                                                                                                                                                                                                                                                                                                                                                                                                              |         |                                        | projects  |
| Rotational Winter Feeding                          | 2                                                                                                                                                                                                                                                                                                                                                                                                                                                                                                                                                                                                                                                                                                                                                                                                                                                                                                                                                                                                                                                                                                                                                                                                                                                                                                                                                                                                                                                                                                                                                                                                                                                                                                                                                                                                                                                                                                                                                                                                                                                                                                                              |         |                                        | projects  |
| Salinity Seed/ Barrier                             | 60                                                                                                                                                                                                                                                                                                                                                                                                                                                                                                                                                                                                                                                                                                                                                                                                                                                                                                                                                                                                                                                                                                                                                                                                                                                                                                                                                                                                                                                                                                                                                                                                                                                                                                                                                                                                                                                                                                                                                                                                                                                                                                                             |         |                                        | projects  |
| Summey Seed, Buillet                               | 00                                                                                                                                                                                                                                                                                                                                                                                                                                                                                                                                                                                                                                                                                                                                                                                                                                                                                                                                                                                                                                                                                                                                                                                                                                                                                                                                                                                                                                                                                                                                                                                                                                                                                                                                                                                                                                                                                                                                                                                                                                                                                                                             |         |                                        | Projects  |

## Program Revenue 2004-2005

**PROVINCIAL** 

| PROVINCIAL                                                        |                            | FEDERAL                                                                |      |                             |
|-------------------------------------------------------------------|----------------------------|------------------------------------------------------------------------|------|-----------------------------|
| Provincial Grants                                                 | \$<br>3,975,000.00         | EcoAction                                                              | \$   | 13,300.00                   |
| Clean Environment Comission                                       | \$<br>65,000.00            |                                                                        |      | 780.00                      |
| CNG (MAFRI)                                                       | \$<br>3,000.00             | Energy, Science and Technology Fund<br>FOC                             | \$   | 34,000.00                   |
| Covering New Ground                                               | \$<br>38,892.00            |                                                                        |      | ,                           |
| Dauphin Lake Advisory Board                                       | \$<br>4,000.00             | Hire A Student (HRDC)                                                  | \$   | 2,834.00                    |
| Environmental Youth Corps                                         | \$<br>1,778.00             | Manitoba Healthy Waters (FOC)                                          | \$   | 20,000.00                   |
| Fish Futures                                                      | \$<br>1,000.00             | PFRA                                                                   | \$   | 22,831.78                   |
| Fisheries Enhancement Initiative                                  | \$<br>85,631.00            | Science and Technology Internship (NRC)                                | \$   | 24,000.00                   |
| Green Team                                                        | \$<br>52,514.39            | Stewardship in Action (FOC)                                            | \$   | 22,500.00                   |
| Infrastructure Funding MWSB                                       | \$<br>40,246.14            | Summer Career Placement (HRDC)                                         | \$   | 6,882.00                    |
| Manitoba Forage Council                                           | \$<br>1,000.00             | Sustainable Communities Initiative                                     | \$   | 43,275.00                   |
| Riparian Stewardship Program (MHHC)                               | \$<br>5,000.00             | Sub-Total                                                              | \$   | 190,402.78                  |
| Special Conservation Fund                                         | \$<br>5,000.00             |                                                                        |      |                             |
| Sustainable Development Innovations Fund                          | \$<br>81,824.93            |                                                                        |      |                             |
| Water Resources Branch                                            | \$<br>860.00               |                                                                        |      |                             |
| Sub-Total                                                         | \$<br>4,360,746.46         |                                                                        |      |                             |
|                                                                   |                            |                                                                        |      |                             |
| NON-GOVERNMENT                                                    | 0 100 00                   |                                                                        |      |                             |
| Alonsa/Westlake Birdwatchers Fund                                 | \$ 2,160.00<br>\$ 2,500.00 | DDOVINOIAL /FEDERAL LOINT                                              |      |                             |
| Brandon University<br>Canadian Cattlemen's Association            | \$ 2,600.00                | PROVINCIAL/FEDERAL JOINT                                               |      | 0 14 004 95                 |
| Chevron Texaco Environmental Fund                                 | \$ 4,000.00                | Canada Manitoba Water Supply Expansion Program<br>MRAC (MAFRI and AFC) |      | \$ 14,694.25<br>\$ 5,200.00 |
| Corporate Partnerships                                            | \$ 14,000.00               | Sub-To                                                                 | .4.1 | \$ 19,894.25                |
| Ducks Unlimited Canada                                            | \$ 64,055.50               | Sub-10                                                                 | itai | Ų 10,00 1.20                |
| Forest Enhancement Program (Mb Hydro)                             | \$ 13,368.00               |                                                                        |      |                             |
| Glenboro & Baldur Endowment Funds                                 | \$ 600.00                  |                                                                        |      |                             |
| Important Bird Areas Action Fund                                  | \$ 4,000.00                |                                                                        |      |                             |
| Lake Manitoba Fishermen's Association                             | \$ 2,000.00                | MUNICIPAL                                                              |      |                             |
| Manitoba Hydro                                                    | \$ 10,484.58               | Municipal Levies \$1,406,500                                           |      |                             |
| Manitoba Metis Federation                                         | \$ 7,776.00                | Sub-Total \$1,406,500                                                  |      |                             |
| Manitoba Recreational Trails Association                          | \$ 2,029.00                |                                                                        |      |                             |
| MARCD: Grazing Club Memberships                                   | \$ 837.50                  |                                                                        |      |                             |
| Monsanto                                                          | \$ 350.00                  |                                                                        |      |                             |
| Mountain Equipment Coop                                           | \$ 500.00                  |                                                                        |      |                             |
| Rivers and Area Game and Fish                                     | \$ 4,000.00                | LANDOWNER                                                              |      |                             |
| Saskatchewan River Water Quality Board                            | \$ 9,098.91                | Landowner project Contributions \$                                     | 148  | ,995.99                     |
| Special Municipal Partnerships                                    | \$ 25,150.00               | Sub-Total \$ 14                                                        | 48,9 | 995.99                      |
| Toronto Dominion Friends of the Environment Fund                  | \$ 1,000.00                |                                                                        |      |                             |
| Westlake Wildlife Association                                     | \$ 250.00                  |                                                                        |      |                             |
| Wheat City Seeds WPAS Water Testing Personne (US Pent, of Health) | \$ 350.00<br>\$ 6,500.00   |                                                                        |      |                             |
| WRAS Water Testing Revenue (US Dept. of Health)                   | \$ 6,500.00                |                                                                        |      |                             |