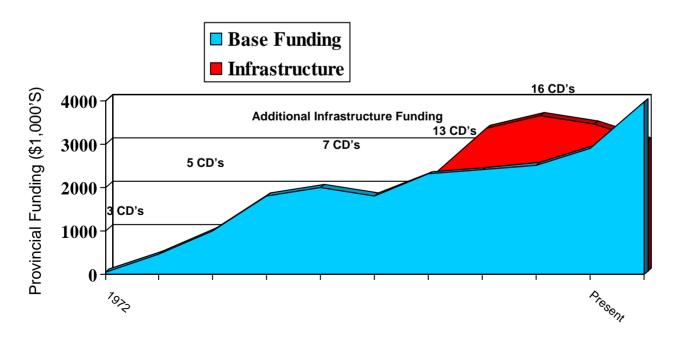

**TOTAL** 

\$6,304,148.97

Sub-Total \$ 177,609.49

## Program Revenue Summary 2004-2005

Total CD Revenue \$6.3 Million