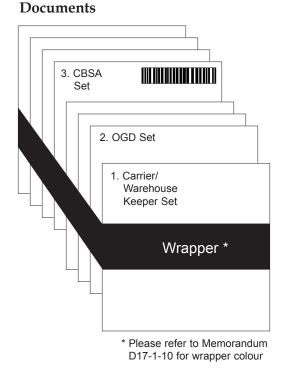

### **Document presentation**

To help us process and release your goods as quickly as possible, you must present the required documents in the order indicated in Appendix IV. The set designation indicates the destination of each document following our review.