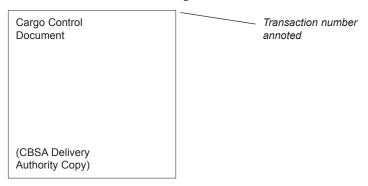

### Field No. 2 – Transaction number

This is a 14-digit number assigned by the CBSA at the time goods are released. If you have either "release prior to payment" or "uncertified cheque" privileges, you must provide this number in bar-coded format. The transaction number must appear on the CBSA copy of Form B3 (refer to Appendix IV, "Document Presentation"). You have to clearly write the transaction number on the remaining pages of Form B3 and on the copies of the cargo control documents and invoices.