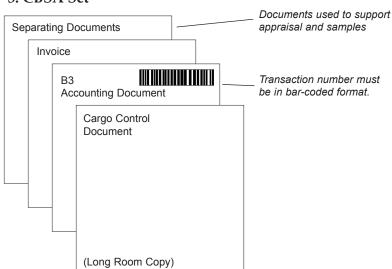

### **Document presentation**

To help us process and release your goods as quickly as possible, you must present the required documents in the order indicated in Appendix IV. The set designation indicates the destination of each document following our review.

### Field No. 2 – Transaction number

This is a 14-digit number assigned by the CBSA at the time goods are released. If you have either "release prior to payment" or "uncertified cheque" privileges, you must provide this number in bar-coded format. The transaction number must appear on the CBSA copy of Form B3 (refer to Appendix IV, "Document Presentation"). You have to clearly write the transaction number on the remaining pages of Form B3 and on the copies of the cargo control documents and invoices.