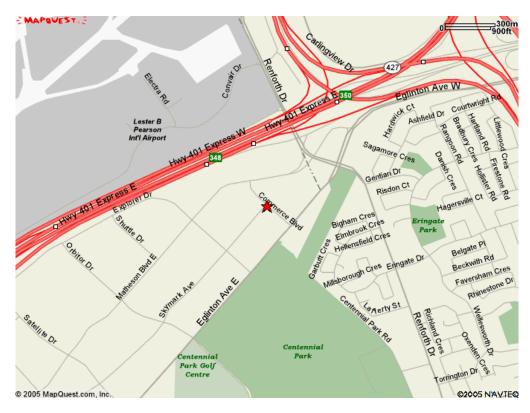

## 2800 Skymark Avenue, Building 1, Suite 201 Mississauga, ON L4W 5A6 Tel. (905) 602-4700 or 1-800-267-2231

## Access:

| From the airport | take Airport Service Road (Silver Dart Drive) to Renforth Drive South - to<br>Eglinton Avenue West, turn right on Commerce Blvd. and left on Skymark<br>Avenue |
|------------------|----------------------------------------------------------------------------------------------------------------------------------------------------------------|
| West on 401      | exit Carlingview Drive to Renforth Dr. South - to Eglinton Avenue West, turn right on Commerce Blvd. and left on Skymark Avenue                                |
| East on 401      | exit Renforth Drive South to Eglinton Avenue West, turn right on Commerce Blvd. and left on Skymark Avenue                                                     |
| East on QEW      | to 427 North - exit Eglinton Avenue West, turn right on Commerce Blvd. and left on Skymark Avenue                                                              |
| North on 427     | exit Eglinton Avenue West, turn right on Commerce Blvd. and left on Skymark Avenue                                                                             |
| South on 427     | take the Eglinton Avenue exit, turn right on Eglinton Avenue West, turn right<br>on Commerce Blvd. and left on Skymark Avenue                                  |
| West on 407      | to 427 South - exit Eglinton Avenue West, turn right on Commerce Blvd. and left on Skymark Avenue                                                              |

HRAI is located in the McDonald's/CIBC plaza – 1st stoplight West of Renforth Dr. on Eglinton Avenue and Commerce Blvd.