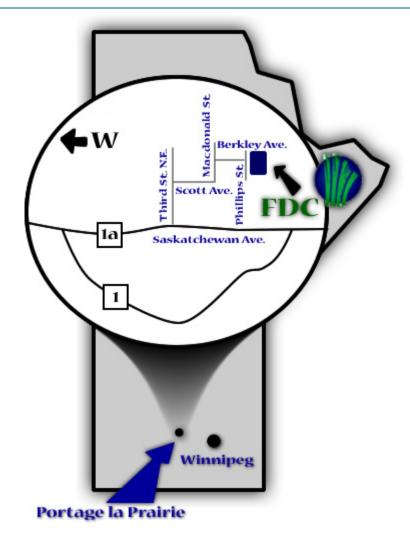

FDC is located in the McMillan Industry Park of Portage la Prairie, Manitoba, Canada. Portage la Prairie is approximately 70km due west of the capital city of Winnipeg, and approximately 120 km east of the city of Brandon. Portage la Prairie is easily accessible by exiting north off of the Trans Canada (#1) Highway. Clear highway traffic signs indicate where to exit.

## FOOD DEVELOPMENT CENTRE

810 Phillips Street
Portage la Prairie · Manitoba · Canada
Toll-free phone in Canada · 1-800-870-1044
Tel · (204) 239-3150
W · www.gov.mb.ca/agriculture/fdc