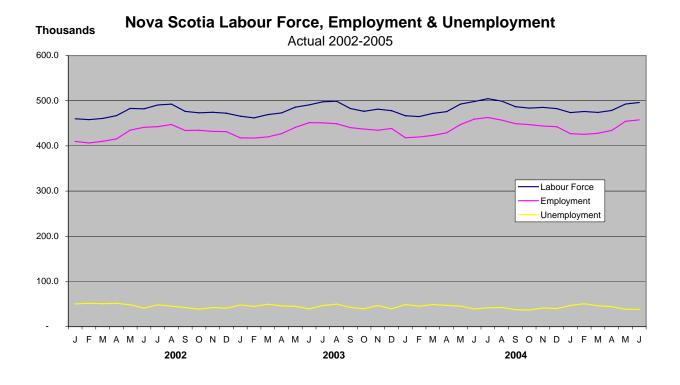

#### Nova Scotia

|                        |          | Act      | ual      |        |          | Seasonally Adjusted |          |        |  |  |
|------------------------|----------|----------|----------|--------|----------|---------------------|----------|--------|--|--|
|                        |          |          |          | Annual |          |                     |          | Annual |  |  |
|                        | Jun 2004 | May 2005 | Jun 2005 | Change | Jun 2004 | May 2005            | Jun 2005 | Change |  |  |
| Population ('000)      | 756.5    | 760.2    | 760.4    | 3.9    | 756.5    | 760.2               | 760.4    | 3.9    |  |  |
| Labour Force ('000)    | 498.2    | 492.6    | 496.0    | (2.2)  | 487.2    | 485.6               | 485.0    | (2.2)  |  |  |
| Employment ('000)      | 459.2    | 454.4    | 457.7    | (1.5)  | 444.4    | 448.1               | 443.2    | (1.2)  |  |  |
| Unemployed ('000)      | 39.0     | 38.3     | 38.3     | (0.7)  | 42.7     | 37.5                | 41.8     | (0.9)  |  |  |
| Unemployment Rate (%)  | 7.8      | 7.8      | 7.7      | (0.1)  | 8.8      | 7.7                 | 8.6      | (0.2)  |  |  |
| Participation Rate (%) | 65.9     | 64.8     | 65.2     | (0.7)  | 64.4     | 63.9                | 63.8     | (0.6)  |  |  |
| Employment Rate (%)    | 60.7     | 59.8     | 60.2     | (0.5)  | 58.7     | 58.9                | 58.3     | (0.4)  |  |  |