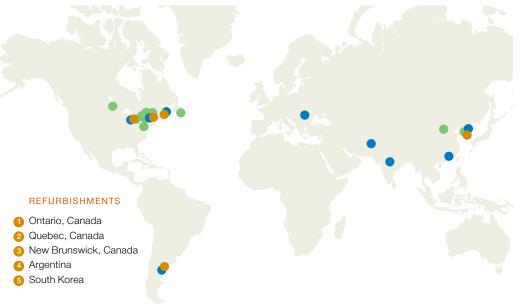

## CANDU REACTORS

- 1 Ontario, Canada (18 units)
- 2 Quebec, Canada (1 unit)
- 3 New Brunswick, Canada (1 unit)
- 4 Argentina (1 unit)
- 5 Romania (1 unit, 1 under construction)
- 6 Pakistan (1 unit)
- 7 India (13 units, 5 under construction)
- 8 South Korea (4 units)
- Ohina (2 units)