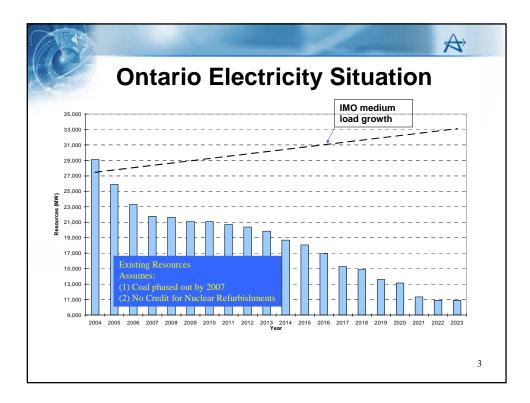

| Independent Study Findings           |                                    |            |                             |
|--------------------------------------|------------------------------------|------------|-----------------------------|
|                                      |                                    |            | U                           |
|                                      | LUEC (¢/kWh constant) from Studies |            |                             |
| GENERATION OPTION                    | Ranges                             | Base Case  | with CO <sub>2</sub> charge |
| Existing Nuclear – Pickering Restart | 4.0 - 6.1                          | 4.0 - 4.5  |                             |
| Publicly Financed New Build          |