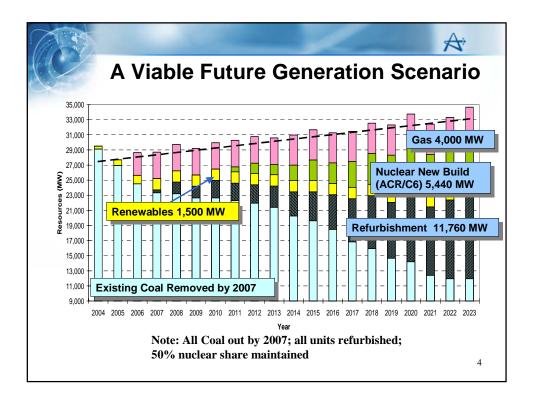

| Independent Study Findings           |                                    |            |                             |
|--------------------------------------|------------------------------------|------------|-----------------------------|
|                                      |                                    |            | U                           |
|                                      | LUEC (¢/kWh constant) from Studies |            |                             |
| GENERATION OPTION                    | Ranges                             | Base Case  | with CO <sub>2</sub> charge |
| Existing Nuclear – Pickering Restart | 4.0 - 6.1                          | 4.0 - 4.5  |                             |
| Publicly Financed New Build          |