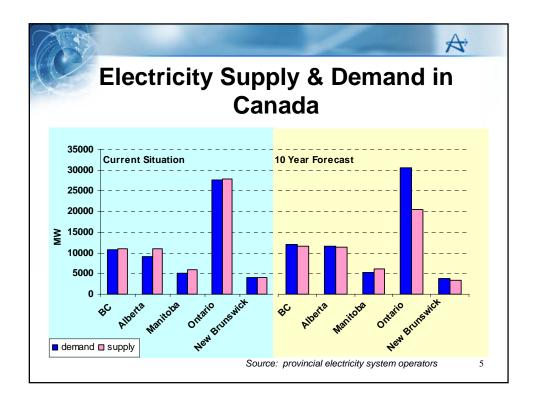

| Independent Study Findings           |                                    |            |                             |
|--------------------------------------|------------------------------------|------------|-----------------------------|
|                                      |                                    |            | U                           |
|                                      | LUEC (¢/kWh constant) from Studies |            |                             |
| GENERATION OPTION                    | Ranges                             | Base Case  | with CO <sub>2</sub> charge |
| Existing Nuclear – Pickering Restart | 4.0 - 6.1                          | 4.0 - 4.5  |                             |
| Publicly Financed New Build          |