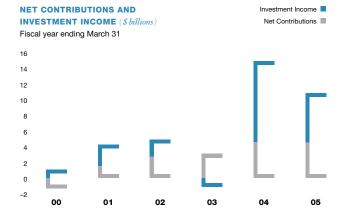

## **CPP RESERVE FUND//**

| FINANCIAL OVERVIEW (\$ billions)                        |               |      | 2005         |               | 2004         |
|---------------------------------------------------------|---------------|------|--------------|---------------|--------------|
| Assets                                                  |               |      | \$ 81.3      |               | \$<br>70.5   |
| Net Contributions                                       |               |      | 4.5          |               | 4.6          |
| Investment Income                                       |               |      | 6.3          |               | 10.3         |
| INVESTMENT PERFORMANCE                                  |               |      |              |               |              |
| rate of return on investments (%)                       |               |      | 2005         |               | 2004         |
| Annual                                                  |               |      | 8.5          |               | 17.6         |
| 5-year average real (inflation-adjusted) rate of return |               |      | 4.5          |               | 3.4          |
|                                                         |               |      | 2005         |               | 2004         |
| ASSETS                                                  | (\$ billions) |      | (% of total) | (\$ billions) | (% of total) |
| Bonds                                                   | \$            | 28.6 | 35.3%        | \$ 30.2       | 42.9%        |
| Publicly traded stocks                                  |               | 45.7 | 56.2         | 30.1          | 42.7         |
| Private equities                                        |               | 2.9  | 3.6          | 1.8           | 2.5          |
| Real estate and infrastructure                          |               | 1.0  | 1.2          | 0.7           | 1.0          |
| Cash                                                    |               | 2.8  | 3.4          | 7.5           | 10.6         |
| Money market securities                                 |               | 0.3  | 0.3          | 0.2           | 0.3          |
|                                                         | \$            | 81.3 | 100.0%       | \$ 70.5       | 100.0%       |