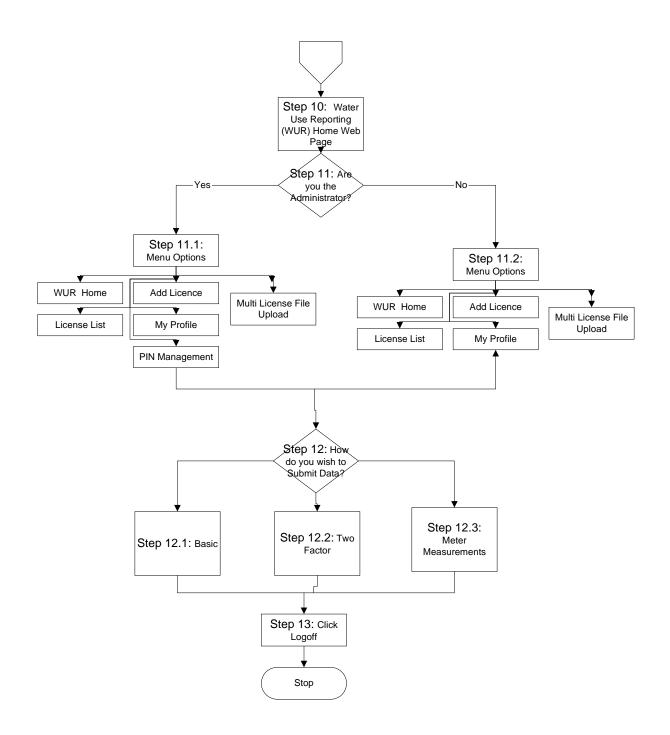

- Step 9.2. Click No. A Thank You message appears from ASAS. You are Registered in ASAS but not in WUR. Click Done and you will be redirected to the Alberta Environment home web page. (Document 1 Alberta Environment Water Use Reporting (WUR) System Step 5 User Id Created, Page 13)
- Step 10. You have successfully Registered with ASAS and Enrolled into WUR and are staring at the Water Use Reporting (WUR) home web page. (Document 7 Alberta Environment Water Use Reporting (WUR) System, Page 15).

Welcome to WUR continue to Step 11.

- Step 11. Water Use Reporting (WUR) home web page.

  If you are the Administrator continue to Step 11.1 if you are not the Administrator then continue to Step 11.2.
  - Step 11.1. As the Licence Administrator you have one additional Menu Option available to you, PIN Management. Alberta Environment has assigned Licences to you to distribute. You do this by filtering the large Master Group into smaller User Groups and assign these groups to WUR users in your organization.

To use the PIN Management Option click on PIN Management from the Menu Options. (Document 3 – Alberta Environment Water Use Reporting (WUR) System – Pin Management) For a listing of other Menu Options see Step 11.2.

If you wish to enter data into WUR continue to Step 12.

### Step 11.2. Menu Options available are:

- WUR Home To return to the WUR main page, use this option.

  (Document 7 Alberta Environment Water Use Reporting (WUR) System Page 3)
- Add Licence Adds Licences to your Licence List, the Licences that you report on (Document 7 Alberta Environment Water Use Reporting (WUR) System Page 5).
- Licence List Displays Licences assigned to you (Document 7 Alberta Environment Water Use Reporting (WUR) System Page 4).
- My Profile Allows you to view and make changes to your email address.

  (Document 7 Alberta Environment Water Use Reporting (WUR) System Page 4 and 5)
- Mulit Licence File Upload Allows you to download a template so that you may submit for multiple licences in a single file.

  (Document 7 Alberta Environment Water Use Reporting (WUR) System Page 7)

#### Step 12. How do you wish to submit the Data?

To Submit Basic information into the WUR system continue to Step 12.1. To Submit Two Factor information into the WUR system continue to Step 12.2.

To Submit Meter Measurements into the WUR system continue to Step 12.3.

#### Step 13. Click Log Off

(Document 7 – Alberta Environment Water Use Reporting (WUR) System Page 3)

\*Note: (References are made in the brackets to the other 7 Documents in the WUR System set)