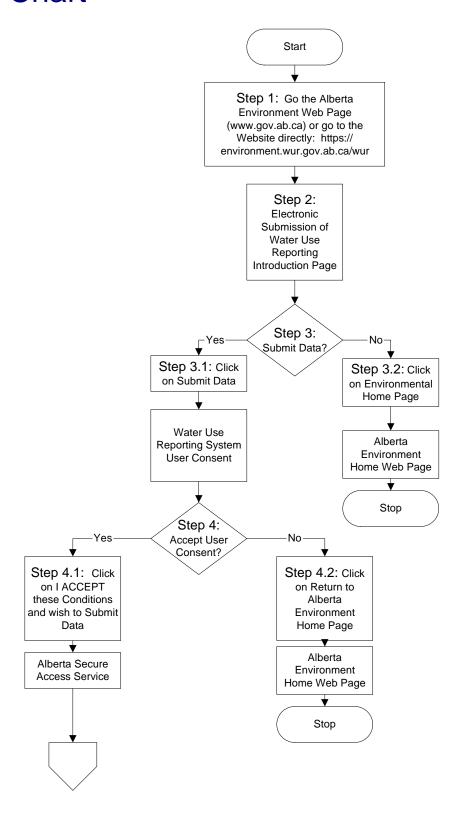

## I. Flow Chart

Document 8 – Alberta Environment Water Use Reporting (WUR) System
Page 4 of 10

## Complete Steps for using the Water Use Reporting System

These Steps coincide with the Step Numbers listed on the Flow Chart (Pages 3, 4 and 5).

- Step 1. Go to the Alberta Environment Web Page (<u>www.gov.ab.ca</u>) and click on the drop down arrow located under Online Reporting and click on WUR from the list or go directly to the Website: <u>https://environment.wur.gov.ab.ca/wur</u> (Document 1 Alberta Environment Water Use Reporting (WUR) System Welcome Page 3). Proceed to Step 2.
- Step 2. Read the Electronic Submission of Water Use Reporting Information (Document 1 Alberta Environment Water Use Reporting (WUR) System Welcome Page 4). Proceed to Step 3.
- Step 3. After Reading the Electronic Submission of Water Use Reporting Information during Step 2 and you have decided to continue on and Submit Data proceed to Step 3.1 however if you do not wish to submit at this time proceed to Step 3.2.
  - Step 3.1. Click on the Submit Data button. The Water Use Reporting System User Consent form will appear (Document 1 Alberta Environment Water Use Reporting (WUR) System Welcome Page 4 and 5). Proceed to Step 4.
  - Step 3.2. Click on Environment Home Page and you will be returned to the Alberta Environment home web page (Document 1 Alberta Environment Water Use Reporting (WUR) System, Page 3). You are currently not registered with ASAS, however at a later date if you wish to enrol into the WUR system simply return to the ASAS system and complete Registration at that time. (Document 1 Alberta Environment Water Use Reporting (WUR) System, Page 7).
- Step 4. If you accept the User Consent form then proceed to Step 4.1, otherwise proceed to Step 4.2. (Document 1 Alberta Environment Water Use Reporting System Welcome, Page 3).
  - Step 4.1. Click on I ACCEPT these conditions and wish to Submit Data, you will then continue to the Alberta Secure Access Service to start the Registration Process. (Document 1 Alberta Environment Water Use Reporting System III Register for an Extern Id Page 6). Proceed to Step 5.

- Step 4.2. Click on Return to Alberta Environment Home Web Page (Document 1 Alberta Environment Water Use Reporting (WUR) System Welcome Page 5) and you will be returned to the Alberta Environment home web page (Document 1 Alberta Environment Water Use Reporting (WUR) System, Page 3). You are currently not registered with ASAS, however at a later date if you wish to enrol into the WUR system simply return to the ASAS system and complete Registration at that time. (Document 1 Alberta Environment Water Use Reporting (WUR) System, Page 6).
- Step 5. If you a new user to the system and have not yet registered using ASAS continue to Step 7.