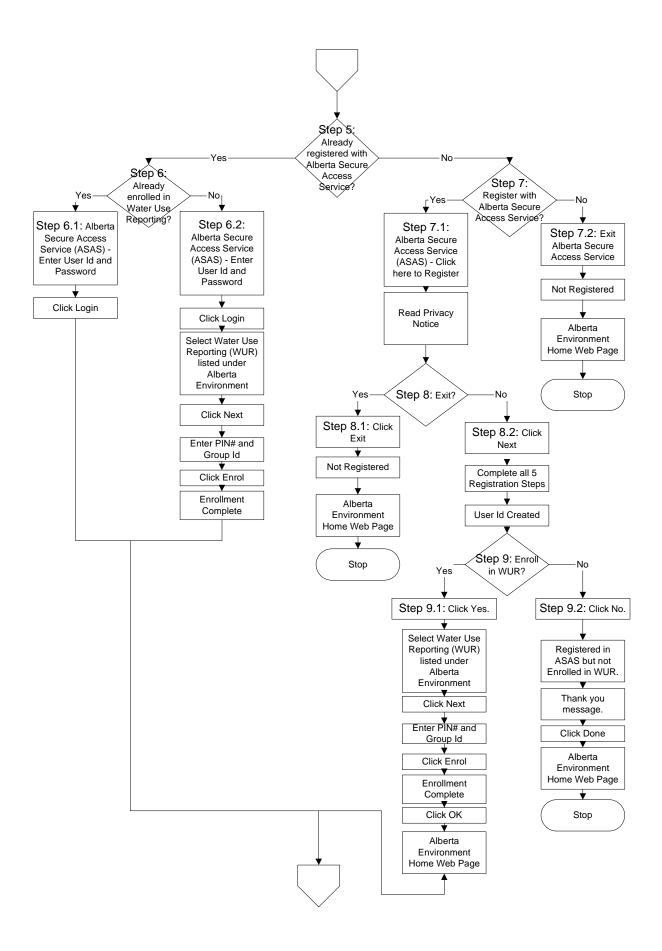

If you have already registered through ASAS but have not enrolled into the Water Use Reporting System (WUR) then continue to Step 6.2.

If you have registered through ASAS and have enrolled into WUR then continue to Step 6.1.

- Step 6. If you have already enrolled into the WUR System then continue to Step 6.1, if not then go to Step 6.2.
  - Step 6.1. From the ASAS site, Enter your User Id and Password and click Login.

    (Document 1 Alberta Environment Water Use Reporting (WUR) System Login/Modify your Account Page 16)
  - Step 6.2. From the ASAS site, Enter your User Id and Password and click Login. Select Water Use Reporting (WUR) listed under Alberta Environment. Click next, enter your PIN Number and Group Id, click Enrol and your Enrolment into WUR is complete. Next time you enter your User Id and Password from the ASAS site, the system will automatically navigate you to the WUR home page. (Document 1 Alberta Environment Water Use Reporting (WUR) System Step 6 Enrolling in WUR Page 14)
- Step 7. Do you wish to Register with the Alberta Secure Access Service? If yes then continue to Step 7.1 if no then see Step 7.2.
  - Step 7.1. From the Alberta Secure Assess Service page click on Click here to Register button. Read the Privacy Notice and click Next. (Document 1 Alberta Environment Water Use Reporting (WUR) System III. Register for an Extern Id Page 6)

If you agree with the Privacy Notice and with to continue with ASAS Registration go to Step 8.2. (Document 1 – Alberta Environment Water Use Reporting (WUR) System – Step 1 – Privacy Notice, Page 7).

If you do not agree with the Privacy Notice, go to Step 8.1. (Document 1 – Alberta Environment Water Use Reporting (WUR) System – Step 1 – Privacy Notice, Page 7).

Step 7.2. You have chosen to Exit the ASAS web site, you are currently not registered with ASAS and will be navigated back to the Alberta Environment home web page. (Document 1 – Alberta Environment Water Use Reporting (WUR) System, Page 3)

If you wish to enter data into the Water Use Reporting system at a later date, you will be required to register with ASAS and then enrol into WUR.

- Step 8. Do you wish to Exit the ASAS Registration? If you have read the Privacy Notice and wish to exit go to Step 8.1 if you wish to continue with the Registration process continue to Step 8.2.
  - Step 8.1. Click on the I Disagree Button and you will be returned to the Alberta Environment

home web page. You are currently not registered with ASAS, however at a later date if you wish to enrol into the WUR system simply return to the ASAS system and complete Registration at that time. (Document 1 – Alberta Environment Water Use Reporting (WUR) System, Page 6)

- Step 8.2. To continue with the Registration Process click Next. (Document 1 Alberta Environment Water Use Reporting (WUR) System Step 1 Privacy Notice, Page 7). Complete all five Registration Steps. (Document 1 Alberta Environment Water Use Reporting (WUR) System Step 1 Step 6, Page 7-13). Your Alberta Secure Access User Id has now been generated. (Document 1 Alberta Environment Water Use Reporting (WUR) System Step 5 User Id Created, Page 13).
- Step 9. Do you wish to Enrol into the Water Use Reporting (WUR) System? Is yes, then continue to Step 9.1, if no then go to Step 9.2.
  - Step 9.1. From the Government of Alberta Ministries page, select Water Use Reporting listed under Alberta Environment and click next. (Document 1 Alberta Environment Water Use Reporting (WUR) System Step 6 Enrolling in WUR, Page 14) Enter your PIN Number and Group Id that has been supplied to you, either by Alberta Environment or your Licence Administrator and click Enrol. (Document 1 Alberta Environment Water Use Reporting (WUR) System Step 6 Enrolling in WUR, Page 14).

Once the Enrolment Complete screen appears click on Enrol to be directed to the Alberta Environment Water Use Reporting home web page. Continue to Step 10. (Document 1 – Alberta Environment Water Use Reporting (WUR) System – Step 6 – Enrolling in WUR, Page 15).

- Step 9.2. Click No. A Thank You message appears from ASAS. You are Registered in ASAS but not in WUR. Click Done and you will be redirected to the Alberta Environment home web page. (Document 1 Alberta Environment Water Use Reporting (WUR) System Step 5 User Id Created, Page 13)
- Step 10. You have successfully Registered with ASAS and Enrolled into WUR and are staring at the Water Use Reporting (WUR) home web page. (Document 7 Alberta Environment Water Use Reporting (WUR) System, Page 15).