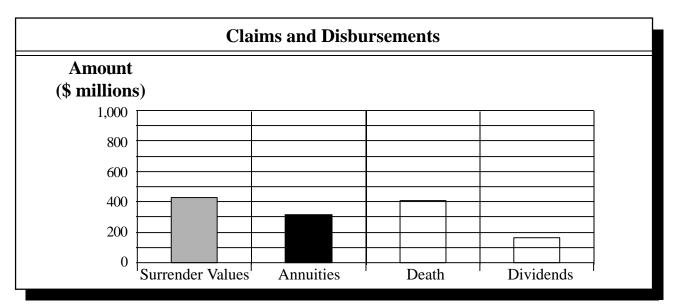

# **COMPARATIVE SUMMARY OF TOTAL DIRECT PREMIUMS WRITTEN** AND CLAIMS INCLUDING DIVIDENDS - ALBERTA BUSINESS ONLY

|      | LIFE INSURANCE *     |                                                     |                        | OTHER THAN LIFE **   |                                                     |                        |
|------|----------------------|-----------------------------------------------------|------------------------|----------------------|-----------------------------------------------------|------------------------|
| Year | Premiums<br>(\$'000) | Claims Including<br>Adjustment Expenses<br>(\$'000) | Direct Claims<br>Ratio | Premiums<br>(\$'000) | Claims Including<br>Adjustment<br>Expenses (\$'000) | Direct Claims<br>Ratio |
| 1992 | 1,487,731            | 1,235,886                                           | 83.1%                  | 2,293,725            | 1,844,826                                           | 80.4%                  |
| 1993 | 1,367,751            | 1,378,539                                           | 100.8%                 | 2,444,084            | 1,729,916                                           | 70.8%                  |
| 1994 | 1,398,038            | 1,446,530                                           | 103.5%                 | 2,610,058            | 1,741,695                                           | 66.7%                  |
| 1995 | 1,512,583            | 1,467,024                                           | 97.0%                  | 2,826,302            | 2,067,387                                           | 73.1%                  |
| 1996 | 1,339,046            | 1,590,962                                           | 118.8%                 | 2,973,141            | 2,287,207                                           | 76.9%                  |
| 1997 | 1,316,979            | 1,771,505                                           | 134.5%                 | 3,205,883            | 2,286,120                                           | 71.3%                  |
| 1998 | 1,253,102            | 1,499,870                                           | 119.7%                 | 3,416.354            | 2,331,806                                           | 68.3%                  |
| 1999 | 1,463,619            | 1,533,394                                           | 105%                   | 3,465,031            | 2,425,096                                           | 69.9%                  |
| 2000 | 1,466,588            | 1,542,841                                           | 105%                   | 3,710,295            | 2,771,847                                           | 74.7%                  |
| 2001 | 1,630,364            | 1,421,819                                           | 87.2%                  | 4,152,045            | 3,229,969                                           | 77.8%                  |
| 2002 | 1,644,212            | 1,322,671                                           | 80.4%                  | 4,887,821            | 3,217,944                                           | 65.8%                  |

\* Includes ordinary and group insurance and ordinary and group annuities \*\* Includes marine insurance