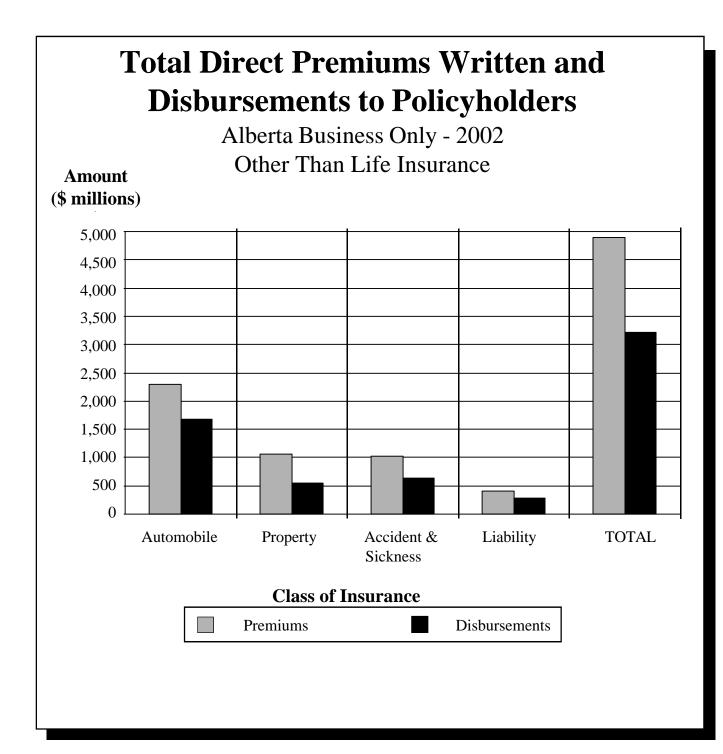

# **COMPARATIVE SUMMARY OF TOTAL DIRECT PREMIUMS WRITTEN** AND CLAIMS BY CLASS OF INSURANCE - OTHER THAN LIFE

|                     | Premiums     | Claims Including<br>Adjustment<br>Expenses |       |        | Claims Ratio |        |       |
|---------------------|--------------|--------------------------------------------|-------|--------|--------------|--------|-------|
| Class               | 2002(\$'000) | 2002 (\$'000)                              | 2002  | 2001   | 2000         | 1999   | 1998  |
| Accident & Sickness | 1,017,753    | 629,713                                    | 61.9% | 78.4%  | 69.9%        | 74.3%  | 67.2% |
| Aircraft            | 33,364       | 16,810                                     | 50.4% | 27.5%  | 84%          | 90.5%  | 89.5% |
| Automobile          | 2,203,767    | 1,672,446                                  | 75.9% | 86.7%  | 82.4%        | 75%    | 74.6% |
| Boiler & Machinery  | 63,174       | 17,234                                     | 27.3% | 27.3%  | 55%          | 63.5%  | 49.5% |
| Credit              | 6,855        | 2,103                                      | 30.7% | 118.2% | 60.6%        | 12.3%  | 41.9% |
| Fidelity            | 6,743        | 4,255                                      | 63.1% | 38.7%  | 113.9%       | 44.4%  | 39.7% |
| Hail                | 8,082        | 5,580                                      | 69.0% | 60.7%  | 151.5%       | 71.4%  | 65.9% |
| Legal Expense       | 134          | 34                                         | 25.4% | 100.0% | 223.1%       | 57.1%  | 68.3% |
| Liability           | 411,101      | 289,789                                    | 70.5% | 61.2%  | 96%          | 77.8%  | 55.3% |
| Marine              | 16,566       | 5,561                                      | 33.6% | 79.6%  | 169%         | 100.3% | 73.5% |
| Mortgage            | 30,402       | 1,551                                      | 5.1%  | 17.6%  | 11.9%        | 5.7%   | 8.5%  |
| Property            | 1,055,728    | 553,540                                    | 52.4% | 65.6%  | 56.9%        | 52.9%  | 62.4% |
| Surety              | 26,792       | 909                                        | 3.4%  | 17.1%  | 10.6%        | 40.4%  | 21.0% |
| Title               | 7,360        | 898                                        | 12.2% | 15%    | 6.3%         | 6.4%   | 6.4%  |