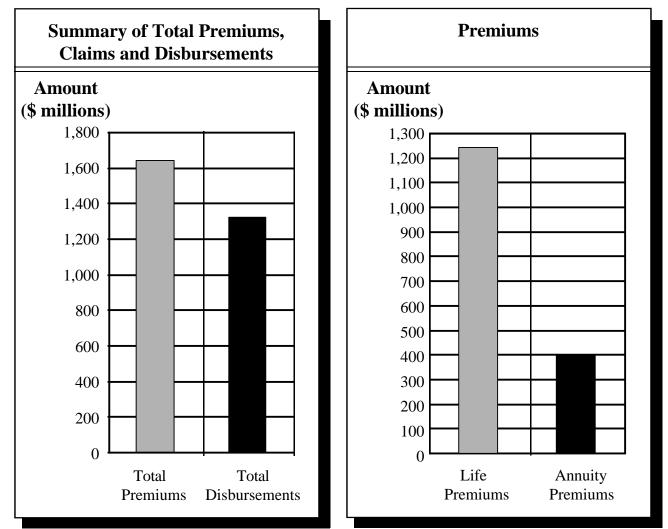

# **COMPARATIVE SUMMARY OF TOTAL DIRECT PREMIUMS WRITTEN** AND CLAIMS INCLUDING DIVIDENDS - ALBERTA BUSINESS ONLY

|      | LIFE INSURANCE *     |                                                     |                        | OTHER THAN LIFE **   |                                                     |                        |
|------|----------------------|-----------------------------------------------------|------------------------|----------------------|-----------------------------------------------------|------------------------|
| Year | Premiums<br>(\$'000) | Claims Including<br>Adjustment Expenses<br>(\$'000) | Direct Claims<br>Ratio | Premiums<br>(\$'000) | Claims Including<br>Adjustment<br>Expenses (\$'000) | Direct Claims<br>Ratio |
| 1992 | 1,487,731            | 1,235,886                                           | 83.1%                  | 2,293,725            | 1,844,826                                           | 80.4%                  |
| 1993 | 1,367,751            | 1,378,539                                           | 100.8%                 | 2,444,084            | 1,729,916                                           | 70.8%                  |
| 1994 | 1,398,038            | 1,446,530                                           | 103.5%                 | 2,610,058            | 1,741,695                                           | 66.7%                  |
| 1995 | 1,512,583            | 1,467,024                                           | 97.0%                  | 2,826,302            | 2,067,387                                           | 73.1%                  |
| 1996 | 1,339,046            | 1,590,962                                           | 118.8%                 | 2,973,141            | 2,287,207                                           | 76.9%                  |
| 1997 | 1,316,979            | 1,771,505                                           | 134.5%                 | 3,205,883            | 2,286,120                                           | 71.3%                  |
| 1998 | 1,253,102            | 1,499,870                                           | 119.7%                 | 3,416.354            | 2,331,806                                           | 68.3%                  |
| 1999 | 1,463,619            | 1,533,394                                           | 105%                   | 3,465,031            | 2,425,096                                           | 69.9%                  |
| 2000 | 1,466,588            | 1,542,841                                           | 105%                   | 3,710,295            | 2,771,847                                           | 74.7%                  |
| 2001 | 1,630,364            | 1,421,819                                           | 87.2%                  | 4,152,045            | 3,229,969                                           | 77.8%                  |
| 2002 | 1,644,212            | 1,322,671                                           | 80.4%                  | 4,887,821            | 3,217,944                                           | 65.8%                  |

\* Includes ordinary and group insurance and ordinary and group annuities \*\* Includes marine insurance