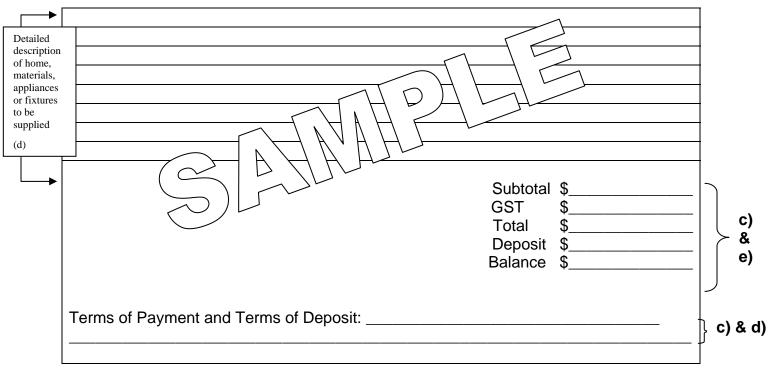

# Contract Requirements For Sale Of Retail Homes From Place Of Business

| a) the date on which the contract was entered into,                                                                                                                                                     |
|---------------------------------------------------------------------------------------------------------------------------------------------------------------------------------------------------------|
| b) the name and address of the seller and the buyer,                                                                                                                                                    |
| c) the total amount payable by the buyer and the conditions of payment,                                                                                                                                 |
| <b>d)</b> a detailed description of the home, materials, appliances or fixtures to be supplied,                                                                                                         |
| <b>e)</b> If the buyer is required to provide a deposit, the amount of the deposit and the terms respecting what it is to be used for and the circumstances in which it is to be returned to the buyer, |
| f) the delivery date,                                                                                                                                                                                   |
| g) the completion date, if applicable                                                                                                                                                                   |
| h) the year of manufacture of the home,                                                                                                                                                                 |
| i) the name of the home's manufacturer, and                                                                                                                                                             |
| j) the home's serial number and its CSA label number                                                                                                                                                    |

# **Description and Costs**

a) { Date Contract Entered Into: \_\_\_\_\_

Customer's Signature: \_\_\_\_\_\_

Seller's Signature:

Copy of signed contract must be provided to the buyer on or before the date that the work under the contract begins OR within 10 days after the buyer signs the contract, whichever comes first.

The sample contract attached above shows what a form of contract may resemble if it has all the elements of the checklist. This sample is not provided for use as a contract or form of contract. This sample contract, any comments on your form of contract, or the issuance of a licence are not substitutes for legal advice. Applicants and licensees are advised to consult a lawyer to ensure that their contracts comply with all applicable legislation, including all sections of the Fair Trading Act, and are suitable for their business needs.