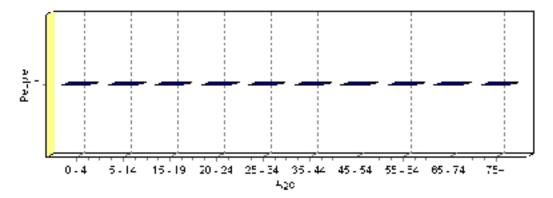

## **Total Population 1991-2001**

| Population by Age and Gender                      | 1996<br>Male | 1996<br>Female | 1996<br>Total | 2001<br>Male | 2001<br>Female | 2001<br>Total |
|---------------------------------------------------|--------------|----------------|---------------|--------------|----------------|---------------|
| Age 0 - 4                                         | 0            | 0              | 0             | 0            | 0              | 0             |
| Age 5 - 14                                        | 0            | 0              | 0             | 0            | 0              | 0             |
| Age 15 - 19                                       | 0            | 0              | 0             | 0            | 0              | 0             |
| Age 20 - 24                                       | 0            | 0              | 0             | 0            | 0              | 0             |
| Age 25 - 34                                       | 0            | 0              | 0             | 0            | 0              | 0             |
| Age 35 - 44                                       | 0            | 0              | 0             | 0            | 0              | 0             |
| Age 45 - 54                                       | 0            | 0              | 0             | 0            | 0              | 0             |
| Age 55 - 64                                       | 0            | 0              | 0             | 0            | 0              | 0             |
| Age 65 - 74                                       | 0            | 0              | 0             | 0            | 0              | 0             |
| Age 75 and older                                  | 0            | 0              | 0             | 0            | 0              | 0             |
| Total All Persons                                 | 0            | 0              | 0             | 0            | 0              | 0             |
| Source: Statistics Canada 1996 & 2001 Census (nun | nbers mav i  | not add up du  | e to round    | ina)         |                |               |

## **Peavine Metis Settlement Population by Age Group (2001)**