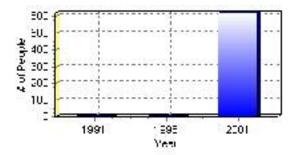

## **Population**

| Total Population                                                                                                     |         |  |  |
|----------------------------------------------------------------------------------------------------------------------|---------|--|--|
| Population 2004*                                                                                                     | 618     |  |  |
| Population 2003*                                                                                                     | 618     |  |  |
| Population 2002*                                                                                                     | 618     |  |  |
| Population 2001**                                                                                                    | 0       |  |  |
| Population 2000*                                                                                                     | 566     |  |  |
| Population 1996**                                                                                                    | 0       |  |  |
| Population 1991**                                                                                                    | 0       |  |  |
| Population % change 1991-1996                                                                                        | 0.00%   |  |  |
| Population % change 1996-2001                                                                                        | 100.00% |  |  |
| * Source: Official Population List, Alberta Municipal Affairs ** Source: Statistics Canada 1991, 1996, & 2001 Census |         |  |  |